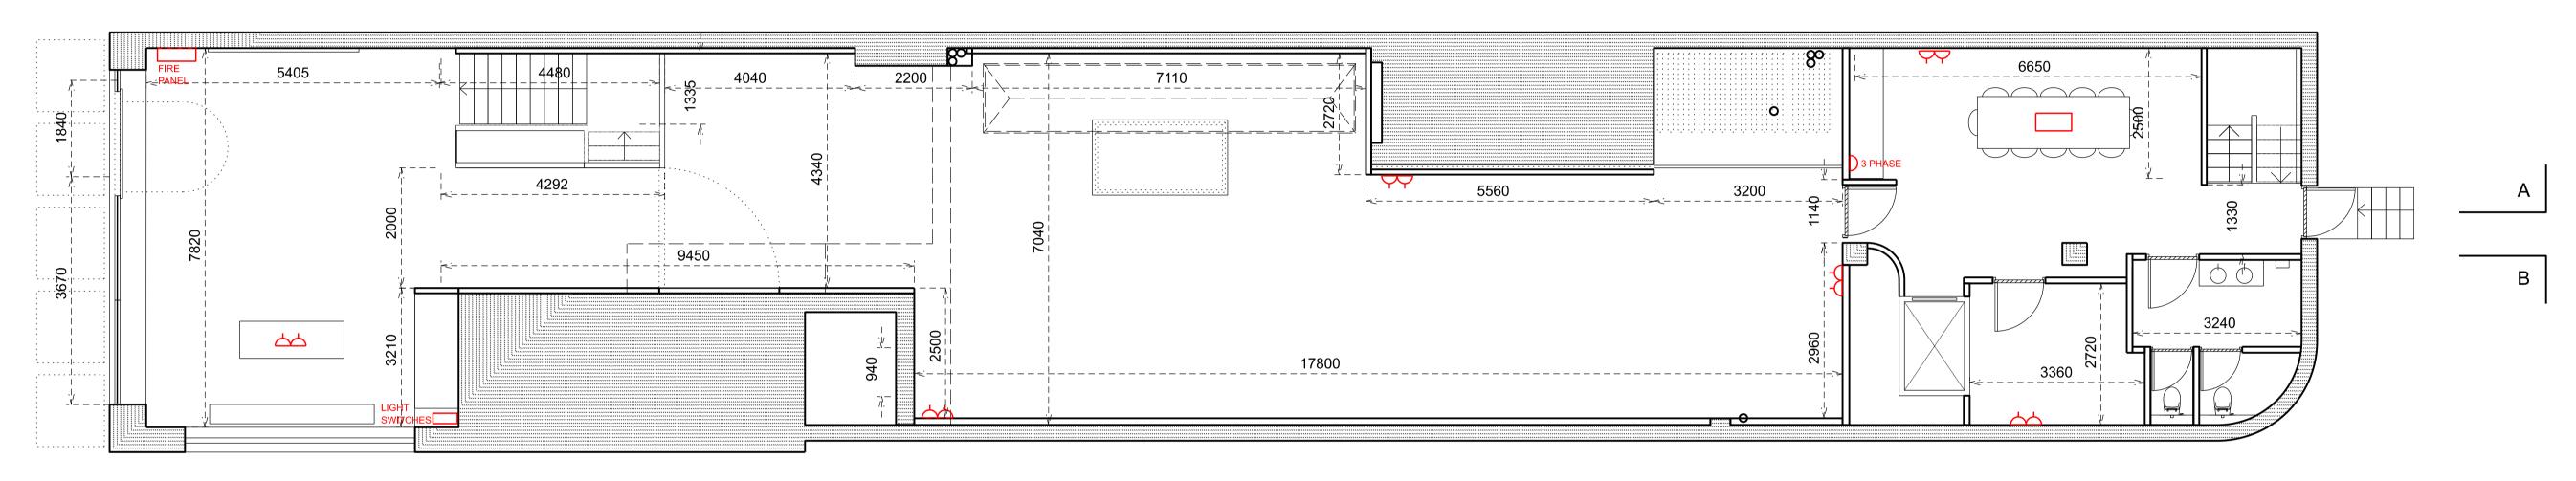

## UNIT HANOVER SQUARE EXISTING PLANS

Do not scale from this drawing. Use figured dimensions only. Figured dimensions are in millimetres. All levels are in metres. All dimensions and levels shall be verified on site before proceeding with works. Detailed site survey to be carried out to verify positions and level relationships with site features and ordnance survey. The architect must be notified of any discrepancy. Where building components are described in the specification as contractor designed, "construction" information relating to those components on this drawing represents design intent only