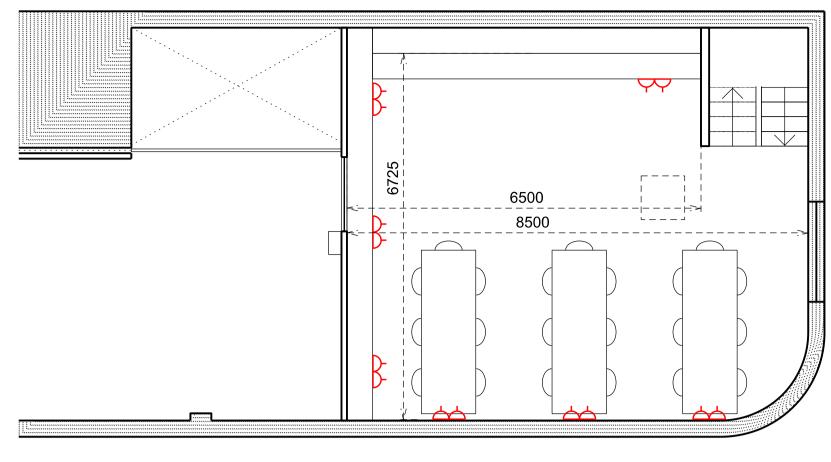

## UNIT HANOVER SQUARE EXISTING PLANS

Do not scale from this drawing. Use figured dimensions only. Figured dimensions are in millimetres. All levels are in metres. All dimensions and levels shall be verified on site before proceeding with works. Detailed site survey to be carried out to verify positions and level relationships with site features and ordnance survey. The architect must be notified of any discrepancy. Where building components are described in the specification as contractor designed, "construction" information relating to those components on this drawing represents design intent only