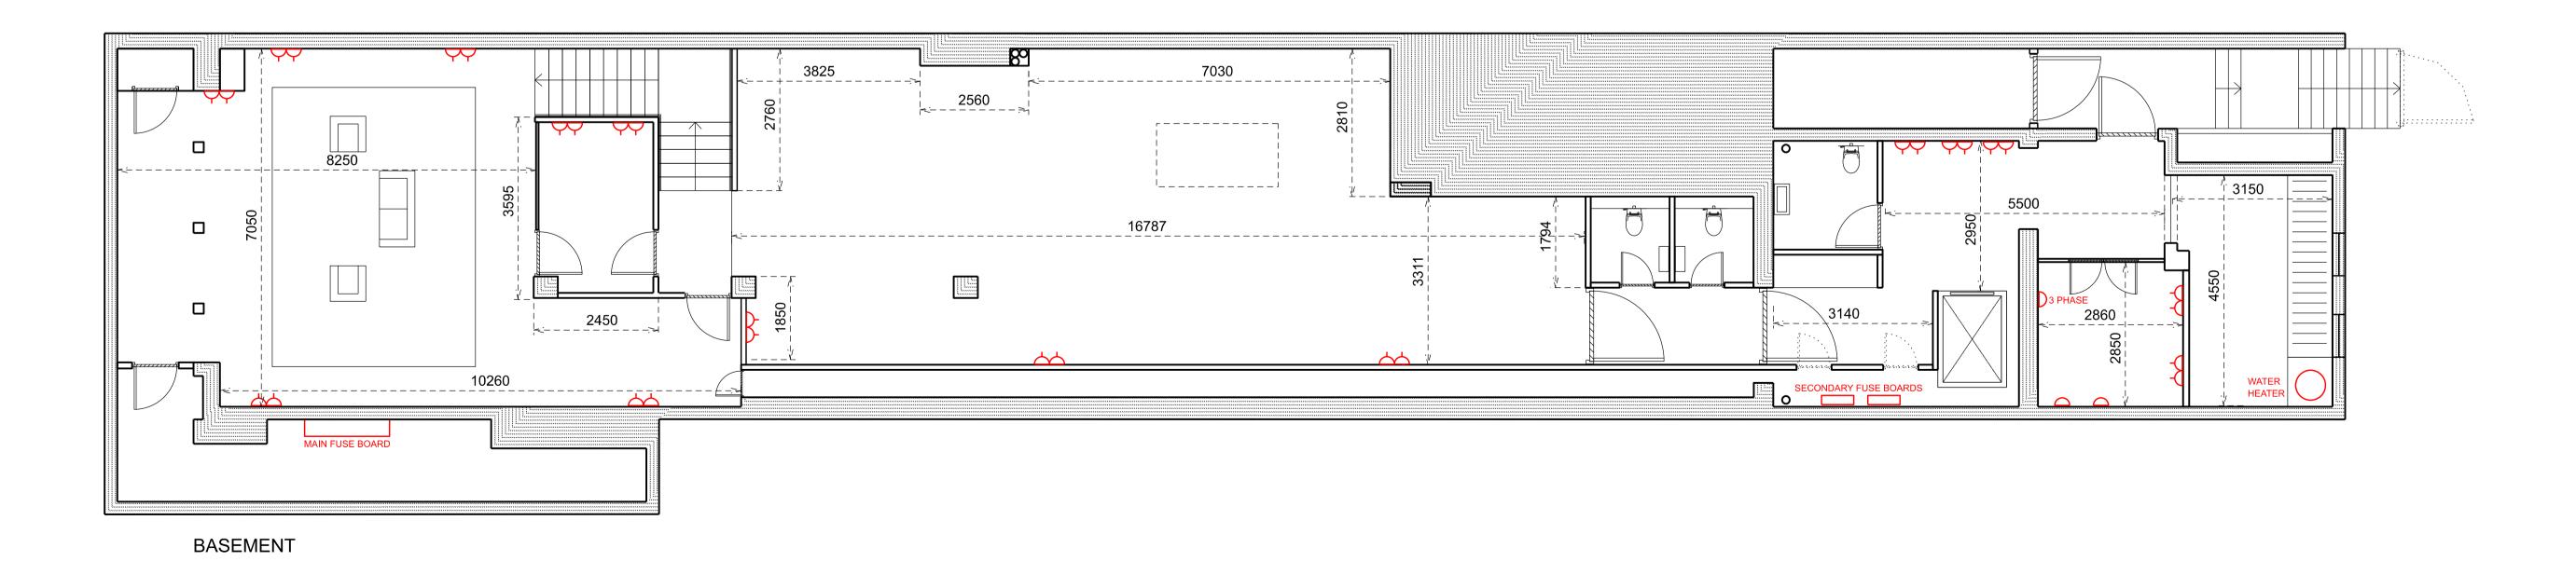

## UNIT HANOVER SQUARE EXISTING PLANS

Do not scale from this drawing. Use figured dimensions only. Figured dimensions are in millimetres. All levels are in metres. All dimensions and levels shall be verified on site before proceeding with works. Detailed site survey to be carried out to verify positions and level relationships with site features and ordnance survey. The architect must be notified of any discrepancy. Where building components are described in the specification as contractor designed, "construction" information relating to those components on this drawing represents design intent only