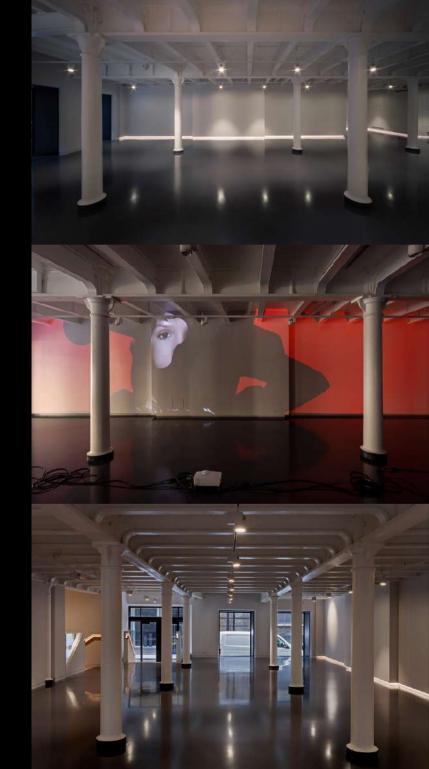

# THE STABLES GROUND FLOOR GALLERY

- PREMIUM SPACE
- SHOWCASE LIGHTING
- THREE-PHASE POWER
- NATURAL DAYLIGHT
- DISABLED WC
- FLOATING WALLS
- STORAGE OPTIONS
- STREET LEVEL VISIBILITY
- BLANK CANVAS OPTIONS
- TWO ENTRANCES / DOUBLE FRONTAGE
- 5 LARGE GLASS VIEWING WINDOWS
- MULTIPLE RIGGING POINTS
- TEMPERATURE CONTROLLED HVAC
- ACCESS TO COURTYARD AND LOWER GALLERY

# THE STABLES LOWER GALLERY

- VAULTED BARREL CEILINGS
- RECLAIMED PARQUET FLOORING
- CLOAKROOM / STORAGE
- PREP / CATERING AREA
- MULTIPLE RIGGING POINTS
- SHOWCASE LIGHTING
- 5 X UNISEX TOILETS
- NATURAL LIGHT FROM STREET LEVEL
- AV OPTIONS
- COMMS ROOM
- TEMPERATURE CONTROLLED HVAC
- ACCESS TO GROUND FLOOR GALLERY
- VIEW TO SHELTON STREET