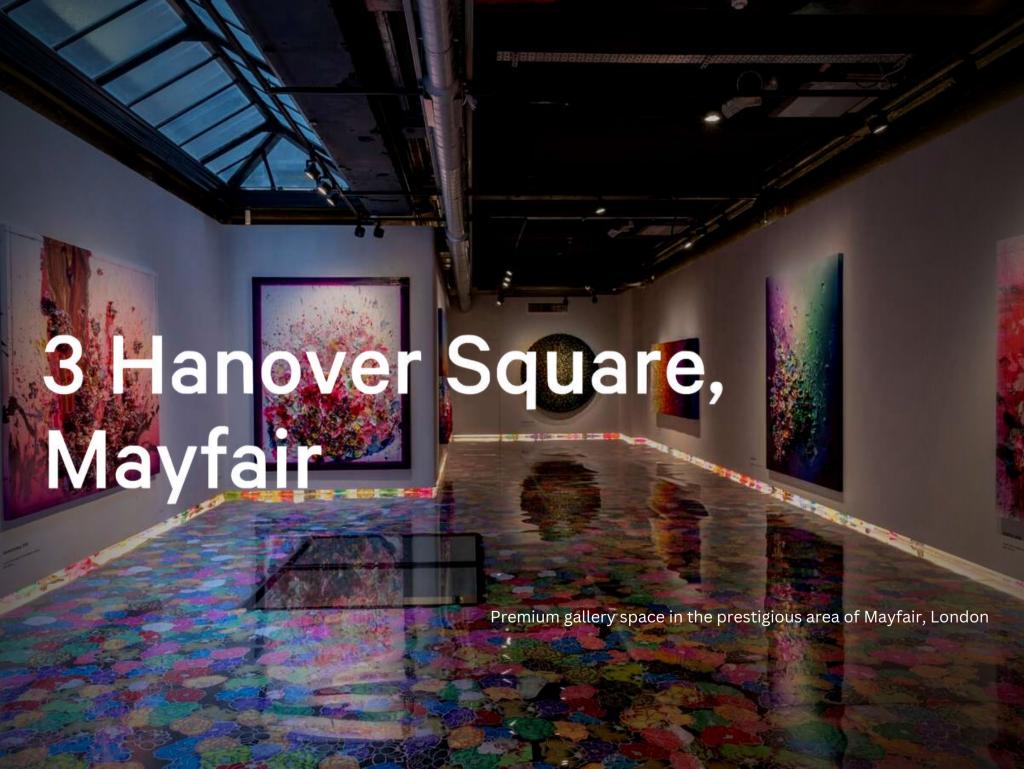

# 3 HANOVER SQUARE OUR CONCEPT

- CUSTOM-BUILT PREMIUM EXHIBITION SPACE
- SITUATED ON THE IDYLLIC HANOVER SQUARE, MAYFAIR
- 3 MINUTES FROM OXFORD CIRCUS STATION
- IMMERSIVE DINING EXPERIENCES
- A WEALTH OF ON-SITE INFRASTRUCTURE
- 30 SPEAKERS 16KW SOUND SYSTEM
- EVER-CHANGING BACKDROP OF CONTEMPORARY ARTWORK
- ACCESS TO ESTABLISHED AND EMERGING ARTISTS
- INDUSTRIAL AND MODERN ARCHITECTURAL FEATURES
- FREEDOM TO ORGANISE EVENTS AROUND UNIT LONDON'S EXHIBITION PROGRAMME

LOCATED IN HANOVER SQUARE, JUST A 3 MINUTE WALK FROM OXFORD CIRCUS STATION, THIS DYNAMIC VENUE CAN HOST UP TO 400 GUESTS IN A UNIQUE 6500 SQFT SPACE.

WITH STATE-OF-THE-ART LIGHTING, SOUND & VIDEO FACILITIES AS WELL AS A WEALTH OF ON-SITE FEATURES, 3 HANOVER SQUARE IS A MODERN VENUE FULLY EQUIPPED FOR A WIDE RANGE OF EXPERIENCES.

# 3 HANOVER SQUARE GROUND FLOOR GALLERY

- FULL-LENGTH GLASS FRONTAGE
- 3 X 2M CUSTOMISABLE LED SCREEN
- FRONT AND REAR LOADING ACCESS
- AIR CONDITIONING / HEATING
- PREMIUM SHOWCASE LIGHTING
- VAULTED CEILINGS
- VIEWING PLATFORM
- CATERING AREA
- FLOATING WALLS
- NATURAL DAYLIGHT
- RIGGING POINTS
- 26 X SPEAKERS, 7 X SUBS
- 2 X UNISEX TOILETS
- GLASS TASTING ROOM