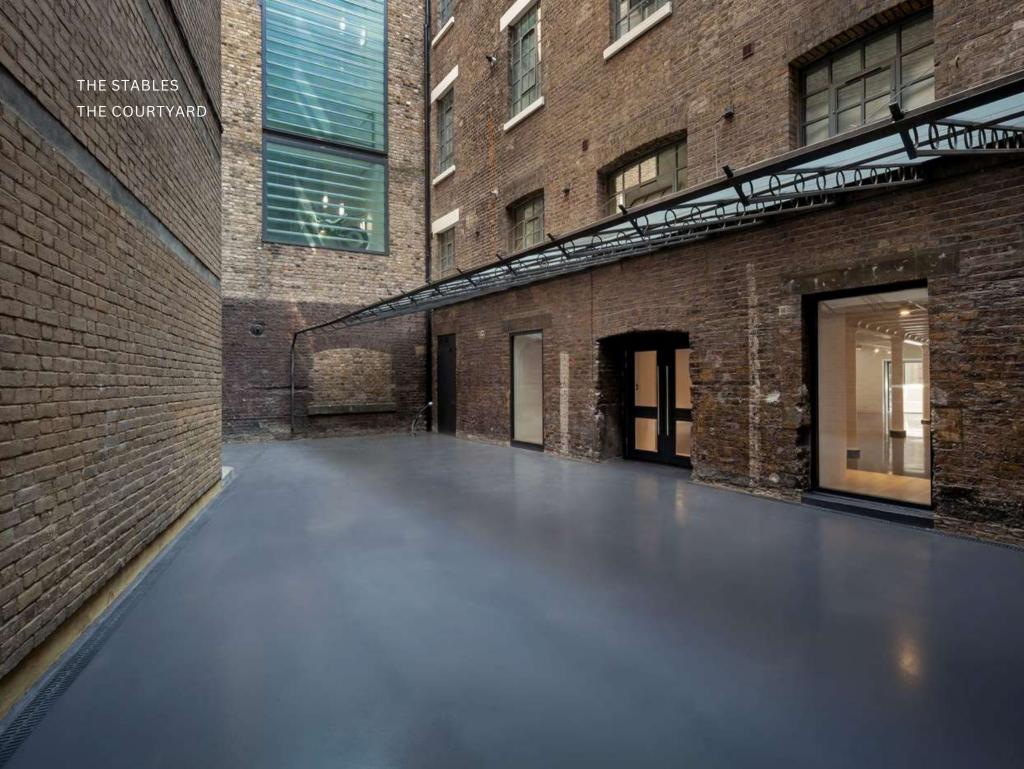

# THE STABLES THE COURTYARD

- OUTSIDE SPACE
- PRIVATE VAULTED ENTRANCE
- EXPOSED BRICKWORK
- GLASS AWNING
- BRANDING OPPORTUNITIES
- ENTRANCE LED UPLIGHTING
- STREET-LEVEL ACCESS TO EARLHAM ST
- POWER, LX & RIGGING OPTIONS
- VEHICLE ACCESS
- DIRECT LOADING OPTIONS
- LARGE DISPLAY / VIEWING WINDOWS

**80 STANDING • 30 DINNER • 40 THEATRE** 