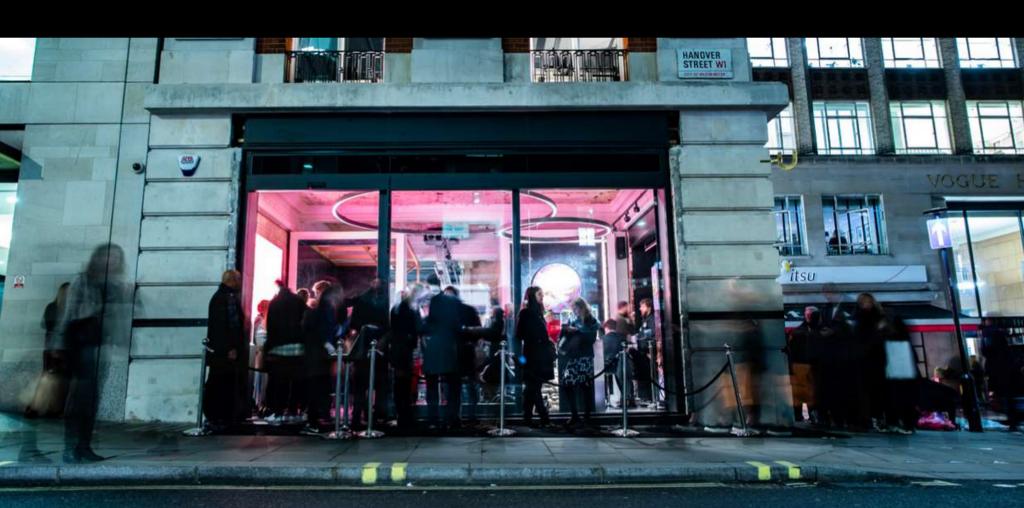

# 3 HANOVER SQUARE OUR CONCEPT

- CUSTOM-BUILT PREMIUM EXHIBITION SPACE
- SITUATED ON THE IDYLLIC HANOVER SQUARE, MAYFAIR
- 3 MINUTES FROM OXFORD CIRCUS STATION
- IMMERSIVE DINING EXPERIENCES
- A WEALTH OF ON-SITE INFRASTRUCTURE
- 30 SPEAKERS 16KW SOUND SYSTEM
- EVER-CHANGING BACKDROP OF CONTEMPORARY ARTWORK
- ACCESS TO ESTABLISHED AND EMERGING ARTISTS
- INDUSTRIAL AND MODERN ARCHITECTURAL FEATURES
- FREEDOM TO ORGANISE EVENTS AROUND UNIT LONDON'S EXHIBITION PROGRAMME

LOCATED IN HANOVER SQUARE, JUST A 3 MINUTE WALK FROM OXFORD CIRCUS STATION, THIS DYNAMIC VENUE CAN HOST UP TO 400 GUESTS IN A UNIQUE 6500 SQFT SPACE.

WITH STATE-OF-THE-ART LIGHTING, SOUND & VIDEO FACILITIES AS WELL AS A WEALTH OF ON-SITE FEATURES, 3 HANOVER SQUARE IS A MODERN VENUE FULLY EQUIPPED FOR A WIDE RANGE OF EXPERIENCES.