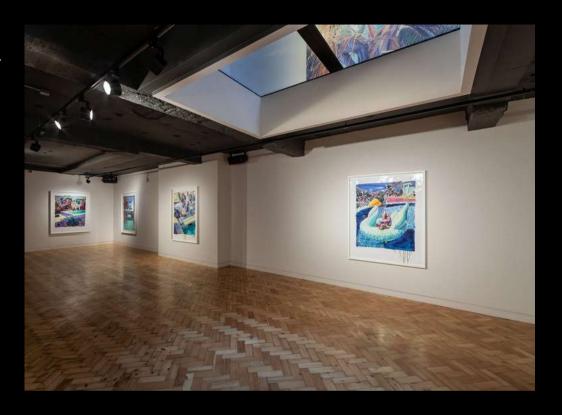

# 3 HANOVER SQUARE GROUND FLOOR GALLERY

- FULL-LENGTH GLASS FRONTAGE
- 3 X 2M CUSTOMISABLE LED SCREEN
- FRONT AND REAR LOADING ACCESS
- AIR CONDITIONING / HEATING
- PREMIUM SHOWCASE LIGHTING
- VAULTED CEILINGS
- VIEWING PLATFORM
- CATERING AREA
- FLOATING WALLS
- NATURAL DAYLIGHT
- RIGGING POINTS
- 26 X SPEAKERS, 7 X SUBS
- 2 X UNISEX TOILETS
- GLASS TASTING ROOM