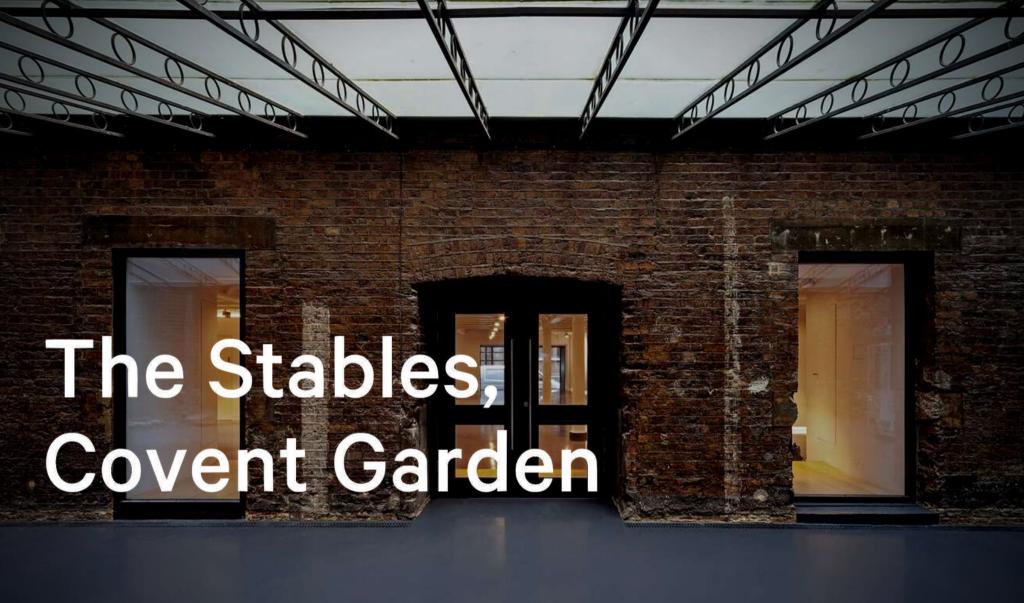

# THE STABLES OUR CONCEPT

- VERSATILE CONCEPT SPACE
- WONDERFUL CENTRAL LONDON LOCATION
- DOUBLE FRONTAGE
- STREET LEVEL ACCESS
- 4500 SQ FT OF PREMIUM SPACE
- BRILLIANT STREET VISIBILITY
- CUSTOMISABLE AV OPTIONS
- BRANDING OPPORTUNITIES
- PRIVATE COURTYARD
- ACCESS TO ARTISTS & CREATIVES
- CREATIVE FREEDOM TO TRANSFORM THE VENUE
- PART OF SEVEN DIALS ESTATE WHICH ATTRACTS OVER 30
   MILLION VISITORS A YEAR

3 minutes away from the street with the highest footfall in Western Europe...

LOCATED OFF SEVEN DIALS ROUNDABOUT IN THE BUSTLING HEART OF COVENT GARDEN IS OUR CUSTOM-BUILT CONCEPT VENUE THE STABLES.

DESIGNED TO ACCOMMODATE A HUGE RANGE OF EXPERIENCES THE SITE BOASTS 4500 SQ FT OF PREMIUM SPACE SPLIT OVER TWO SEPARATE FLOORS AND A PRIVATE COURTYARD.

WITH TWO ENTRANCES ON DIFFERENT STREETS AS WELL AS DOUBLE FRONTAGES AND LARGE GLASS WINDOWS, THE STABLES PROVIDES BRILLIANT STREET VISIBILITY AS WELL AS A WEALTH OF ON-SITE BENEFITS, FEATURES AND FACILITIES.