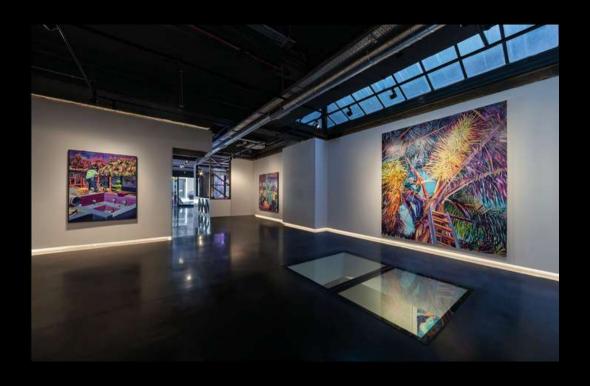

# 3 HANOVER SQUARE GROUND FLOOR GALLERY

- FULL-LENGTH GLASS FRONTAGE
- 3 X 2M CUSTOMISABLE LED SCREEN
- FRONT AND REAR LOADING ACCESS
- AIR CONDITIONING / HEATING
- PREMIUM SHOWCASE LIGHTING
- VAULTED CEILINGS
- VIEWING PLATFORM
- CATERING AREA
- FLOATING WALLS
- NATURAL DAYLIGHT
- RIGGING POINTS
- 26 X SPEAKERS, 7 X SUBS
- 2 X UNISEX TOILETS
- GLASS TASTING ROOM