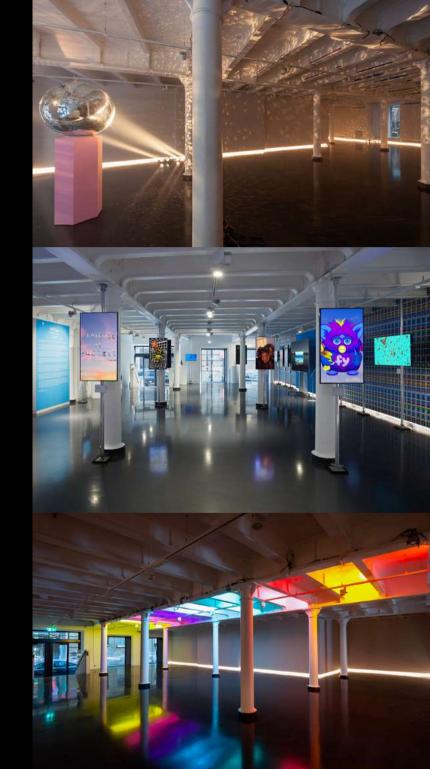

# THE STABLES GROUND FLOOR GALLERY

- PREMIUM SPACE
- SHOWCASE LIGHTING
- THREE-PHASE POWER
- NATURAL DAYLIGHT
- DISABLED WC
- FLOATING WALLS
- STORAGE OPTIONS
- STREET LEVEL VISIBILITY
- BLANK CANVAS OPTIONS
- TWO ENTRANCES / DOUBLE FRONTAGE
- 5 LARGE GLASS VIEWING WINDOWS
- MULTIPLE RIGGING POINTS
- TEMPERATURE CONTROLLED HVAC
- ACCESS TO COURTYARD AND LOWER GALLERY

175 STANDING • 55 DINNER • 100 THEATRE

# THE STABLES LOWER GALLERY

- VAULTED BARREL CEILINGS
- RECLAIMED PARQUET FLOORING
- CLOAKROOM / STORAGE
- PREP / CATERING AREA
- MULTIPLE RIGGING POINTS
- SHOWCASE LIGHTING
- 5 X UNISEX TOILETS
- NATURAL LIGHT FROM STREET LEVEL
- AV OPTIONS
- COMMS ROOM
- TEMPERATURE CONTROLLED HVAC
- ACCESS TO GROUND FLOOR GALLERY
- VIEW TO SHELTON STREET

85 STANDING • 35 DINNER • 60 THEATRE

# THE STABLES THE COURTYARD

- OUTSIDE SPACE
- PRIVATE VAULTED ENTRANCE
- EXPOSED BRICKWORK
- GLASS AWNING
- BRANDING OPPORTUNITIES
- ENTRANCE LED UPLIGHTING
- STREET-LEVEL ACCESS TO EARLHAM ST
- POWER, LX & RIGGING OPTIONS
- VEHICLE ACCESS
- DIRECT LOADING OPTIONS
- LARGE DISPLAY / VIEWING WINDOWS

**80 STANDING • 30 DINNER • 40 THEATRE** 