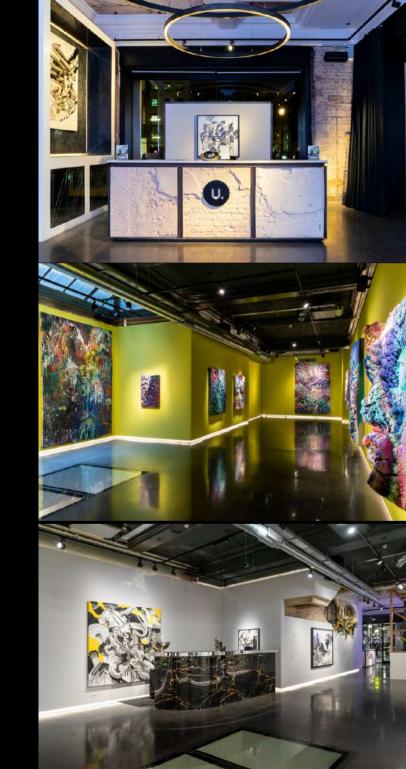

# THE STABLES OUR CONCEPT

- VERSATILE CONCEPT SPACE
- WONDERFUL CENTRAL LONDON LOCATION
- DOUBLE FRONTAGE
- STREET LEVEL ACCESS
- 4500 SQ FT OF PREMIUM SPACE
- BRILLIANT STREET VISIBILITY
- CUSTOMISABLE AV OPTIONS
- BRANDING OPPORTUNITIES
- PRIVATE COURTYARD
- ACCESS TO ARTISTS & CREATIVES
- CREATIVE FREEDOM TO TRANSFORM THE VENUE
- PART OF SEVEN DIALS ESTATE WHICH ATTRACTS OVER 30
   MILLION VISITORS A YEAR

3 minutes away from the street with the highest footfall in Western Europe...

LOCATED OFF SEVEN DIALS ROUNDABOUT IN THE BUSTLING HEART OF COVENT GARDEN IS OUR CUSTOM-BUILT CONCEPT VENUE THE STABLES.

DESIGNED TO ACCOMMODATE A HUGE RANGE OF EXPERIENCES THE SITE BOASTS 4500 SQ FT OF PREMIUM SPACE SPLIT OVER TWO SEPARATE FLOORS AND A PRIVATE COURTYARD.

WITH TWO ENTRANCES ON DIFFERENT STREETS AS WELL AS DOUBLE FRONTAGES AND LARGE GLASS WINDOWS, THE STABLES PROVIDES BRILLIANT STREET VISIBILITY AS WELL AS A WEALTH OF ON-SITE BENEFITS, FEATURES AND FACILITIES.

# THE STABLES GROUND FLOOR GALLERY

- PREMIUM SPACE
- SHOWCASE LIGHTING
- THREE-PHASE POWER
- NATURAL DAYLIGHT
- DISABLED WC
- FLOATING WALLS
- STORAGE OPTIONS
- STREET LEVEL VISIBILITY
- BLANK CANVAS OPTIONS
- TWO ENTRANCES / DOUBLE FRONTAGE
- 5 LARGE GLASS VIEWING WINDOWS
- MULTIPLE RIGGING POINTS
- TEMPERATURE CONTROLLED HVAC
- ACCESS TO COURTYARD AND LOWER GALLERY

# 3 HANOVER SQUARE OUR CONCEPT

- CUSTOM-BUILT PREMIUM EXHIBITION SPACE
- SITUATED ON THE IDYLLIC HANOVER SQUARE, MAYFAIR
- 3 MINUTES FROM OXFORD CIRCUS STATION
- IMMERSIVE DINING EXPERIENCES
- A WEALTH OF ON-SITE INFRASTRUCTURE
- 30 SPEAKERS 16KW SOUND SYSTEM
- EVER-CHANGING BACKDROP OF CONTEMPORARY ARTWORK
- ACCESS TO ESTABLISHED AND EMERGING ARTISTS
- INDUSTRIAL AND MODERN ARCHITECTURAL FEATURES
- FREEDOM TO ORGANISE EVENTS AROUND UNIT LONDON'S EXHIBITION PROGRAMME

# 3 HANOVER SQUARE GROUND FLOOR GALLERY

- FULL-LENGTH GLASS FRONTAGE
- 3 X 2M CUSTOMISABLE LED SCREEN
- FRONT AND REAR LOADING ACCESS
- AIR CONDITIONING / HEATING
- PREMIUM SHOWCASE LIGHTING
- VAULTED CEILINGS
- VIEWING PLATFORM
- CATERING AREA
- FLOATING WALLS
- NATURAL DAYLIGHT
- RIGGING POINTS
- 26 X SPEAKERS, 7 X SUBS
- 2 X UNISEX TOILETS
- GLASS TASTING ROOM