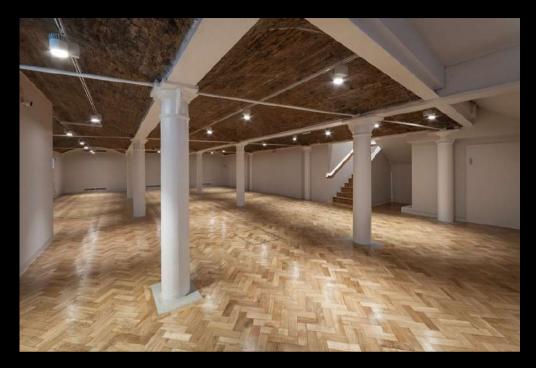

# THE STABLES LOWER GALLERY

- VAULTED BARREL CEILINGS
- RECLAIMED PARQUET FLOORING
- CLOAKROOM / STORAGE
- PREP / CATERING AREA
- MULTIPLE RIGGING POINTS
- SHOWCASE LIGHTING
- 5 X UNISEX TOILETS
- NATURAL LIGHT FROM STREET LEVEL
- AV OPTIONS
- COMMS ROOM
- TEMPERATURE CONTROLLED HVAC
- ACCESS TO GROUND FLOOR GALLERY
- VIEW TO SHELTON STREET

85 STANDING • 35 DINNER • 60 THEATRE