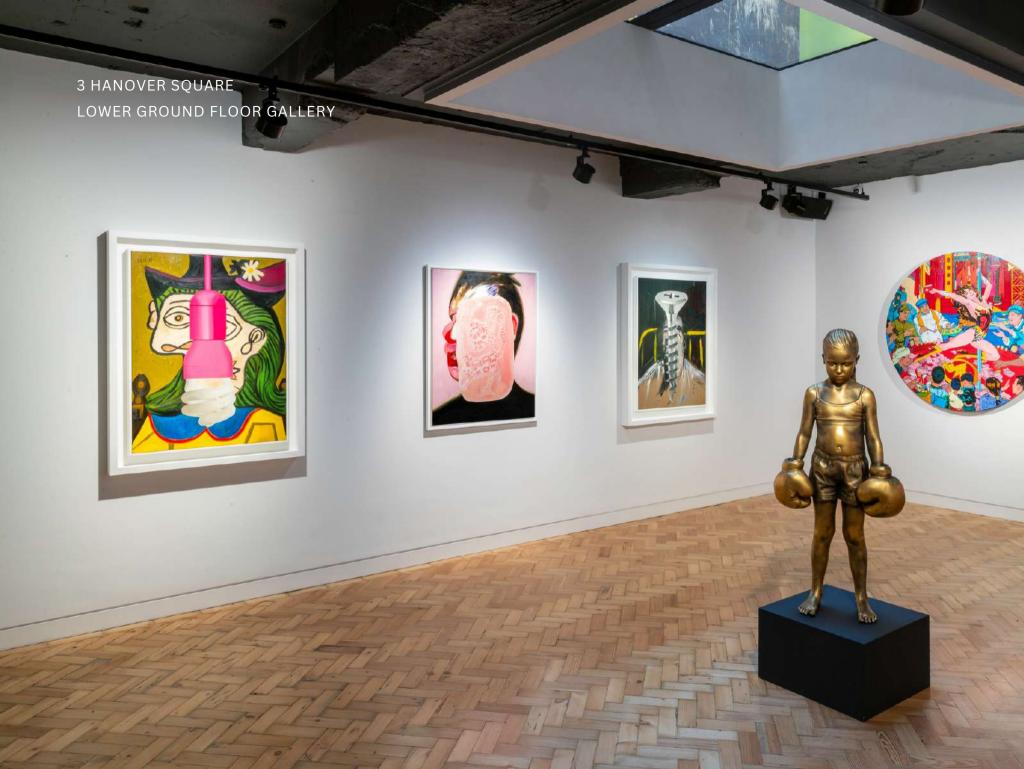

#### 3 HANOVER SQUARE LOWER GROUND FLOOR GALLERY

- RECLAIMED PARQUET FLOORING
- VIEWING PLATFORM
- FULLY FITTED CATERING KITCHEN
- STORAGE OPTIONS
- BACK OF HOUSE AREAS
- PREMIUM SHOWCASE LIGHTING
- BLANK CANVAS OPTIONS
- ACCESS TO GROUND FLOOR GALLERY
- NATURAL DAYLIGHT
- AV OPTIONS
- 6 X SPEAKERS AND 5 X SUBS
- RIGGING OPTIONS
- 2 X UNISEX TOILETS
- DISABLED TOILET & LIFT ACCESS