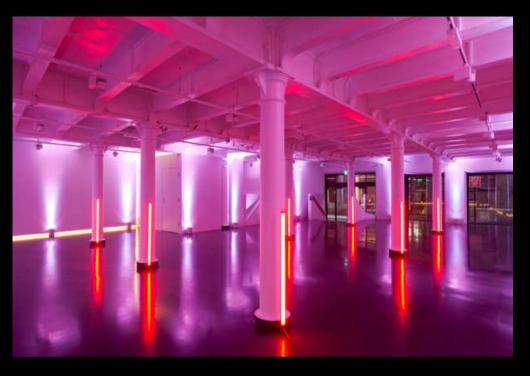

# THE STABLES GROUND FLOOR GALLERY

- PREMIUM SPACE
- SHOWCASE LIGHTING
- THREE-PHASE POWER
- NATURAL DAYLIGHT
- DISABLED WC
- FLOATING WALLS
- STORAGE OPTIONS
- STREET LEVEL VISIBILITY
- BLANK CANVAS OPTIONS
- TWO ENTRANCES / DOUBLE FRONTAGE
- 5 LARGE GLASS VIEWING WINDOWS
- MULTIPLE RIGGING POINTS
- TEMPERATURE CONTROLLED HVAC
- ACCESS TO COURTYARD AND LOWER GALLERY

175 STANDING • 55 DINNER • 100 THEATRE