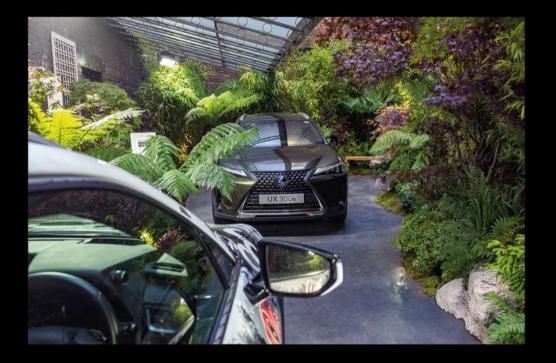

# 3 HANOVER SQUARE OUR CONCEPT

- CUSTOM-BUILT PREMIUM EXHIBITION SPACE
- SITUATED ON THE IDYLLIC HANOVER SQUARE, MAYFAIR
- 3 MINUTES FROM OXFORD CIRCUS STATION
- IMMERSIVE DINING EXPERIENCES
- A WEALTH OF ON-SITE INFRASTRUCTURE
- 30 SPEAKERS 16KW SOUND SYSTEM
- EVER-CHANGING BACKDROP OF CONTEMPORARY ARTWORK
- ACCESS TO ESTABLISHED AND EMERGING ARTISTS
- INDUSTRIAL AND MODERN ARCHITECTURAL FEATURES
- FREEDOM TO ORGANISE EVENTS AROUND UNIT LONDON'S EXHIBITION PROGRAMME

LOCATED IN HANOVER SQUARE, JUST A 3 MINUTE WALK FROM OXFORD CIRCUS STATION, THIS DYNAMIC VENUE CAN HOST UP TO 400 GUESTS IN A UNIQUE 6500 SQFT SPACE.

WITH STATE-OF-THE-ART LIGHTING, SOUND & VIDEO FACILITIES AS WELL AS A WEALTH OF ON-SITE FEATURES, 3 HANOVER SQUARE IS A MODERN VENUE FULLY EQUIPPED FOR A WIDE RANGE OF EXPERIENCES.

PERFECT FOR EVENING RECEPTIONS, PRIVATE DINING, PRESS DAYS AND SO MUCH MORE, 3 HANOVER SQUARE COVERS ALL BASES.