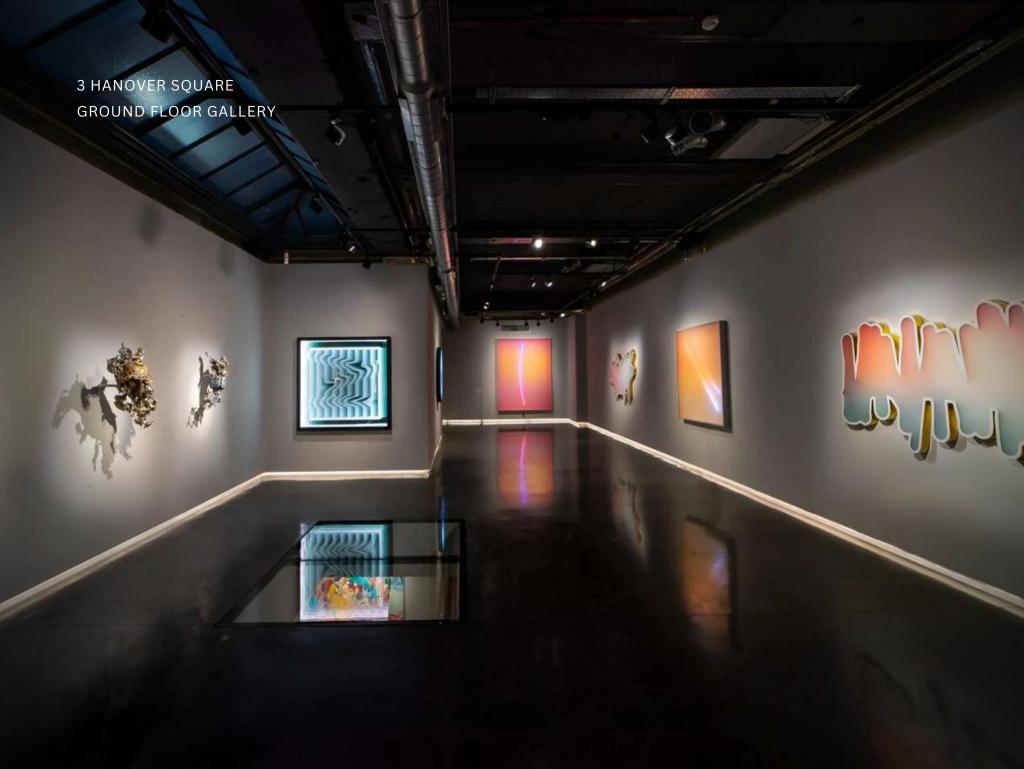

# 3 HANOVER SQUARE GROUND FLOOR GALLERY

- FULL-LENGTH GLASS FRONTAGE
- 3 X 2M CUSTOMISABLE LED SCREEN
- FRONT AND REAR LOADING ACCESS
- AIR CONDITIONING / HEATING
- PREMIUM SHOWCASE LIGHTING
- VAULTED CEILINGS
- VIEWING PLATFORM
- CATERING AREA
- FLOATING WALLS
- NATURAL DAYLIGHT
- RIGGING POINTS
- 26 X SPEAKERS, 7 X SUBS
- 2 X UNISEX TOILETS
- GLASS TASTING ROOM

#### 3 HANOVER SQUARE LOWER GROUND FLOOR GALLERY

- RECLAIMED PARQUET FLOORING
- VIEWING PLATFORM
- FULLY FITTED CATERING KITCHEN
- STORAGE OPTIONS
- BACK OF HOUSE AREAS
- PREMIUM SHOWCASE LIGHTING
- BLANK CANVAS OPTIONS
- ACCESS TO GROUND FLOOR GALLERY
- NATURAL DAYLIGHT
- AV OPTIONS
- 6 X SPEAKERS AND 5 X SUBS
- RIGGING OPTIONS
- 2 X UNISEX TOILETS
- DISABLED TOILET & LIFT ACCESS