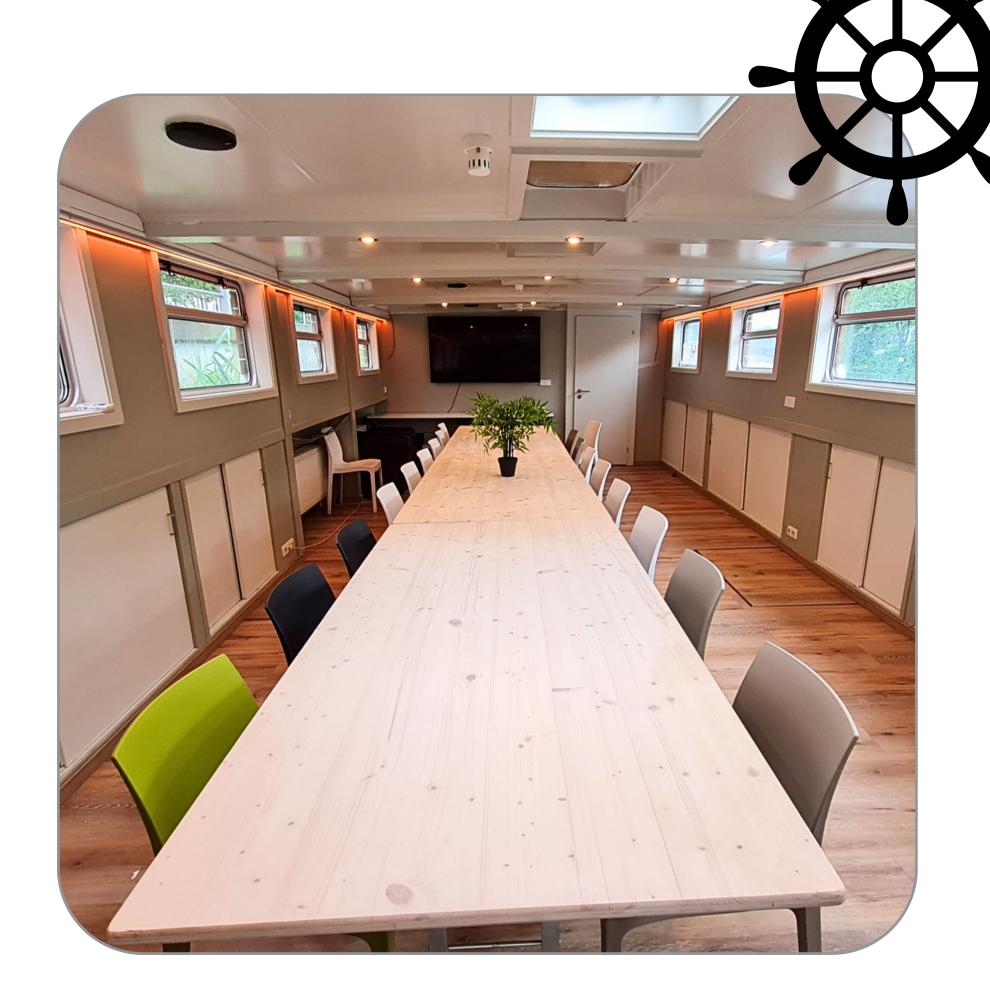

Boat trips through downtown Berlin, the Müggelsee or the Havel are particularly beautiful.

Would you like to board at a different location? We offer various moorings.

Inner surface: 50 m<sup>2</sup>

Length: 28 m

Width: 4,5 m

Seating variants

Plan