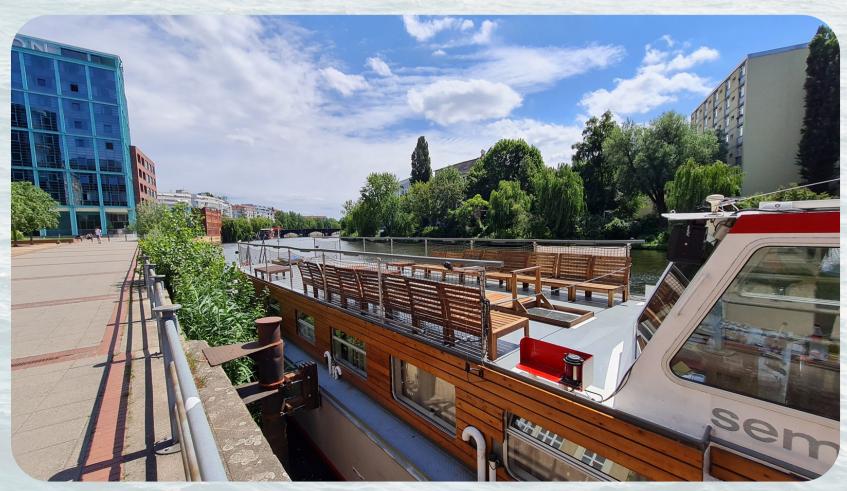

## WELCOME ON BORD

Click <u>here</u> for a 360° tour or visit us in Moabit

Boat trips through downtown Berlin, the Müggelsee or the Havel are particularly beautiful.

Would you like to board at a different location? We offer various moorings.

Inner surface: 50 m<sup>2</sup>

Length: 28 m