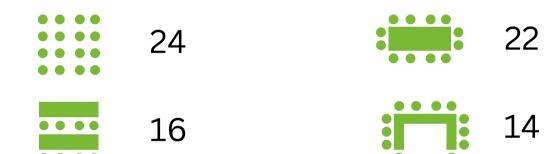

## SEMINAR SHIP JOHN FRANKLIN

**FOR UP TO 40 PERSONS** 

Large upper deck intimate feeling for small groups cabins for overnight stays







## WELCOME ON BORD





Click <u>here</u> for a 360° tour or visit us in Moabit



## EVENT DESIGN

Put together your own offer with our <u>inquiry</u> <u>form</u>, let us advise you or book one of our event packages.

The ship is suitable for events in summer and winter.

The catering is open to your wishes.

Boat trips through downtown Berlin, the Müggelsee or the Havel are particularly beautiful.

Would you like to board at a different location? We offer various moorings.

Inner surface: 50 m<sup>2</sup>

Length: 28 m

Width: 4,5 m

Seating variants



Plan



## POSSIBILITIES

SEMINARS - MEETINGS - CRUISES - MULTI-DAYS INCENTIVES - OTHER EVENTS