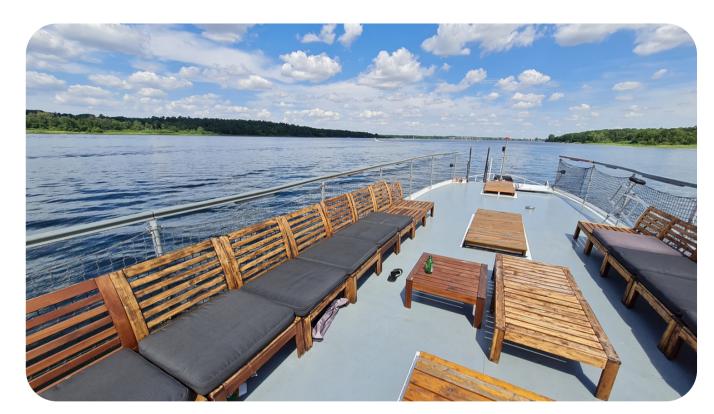

Boat trips through downtown Berlin, the Müggelsee or the Havel are particularly beautiful.

Would you like to board at a different location? We offer various moorings.

Inner surface: 50 m<sup>2</sup>

Length: 28 m

Width: 4,5 m

Seating variants

Plan