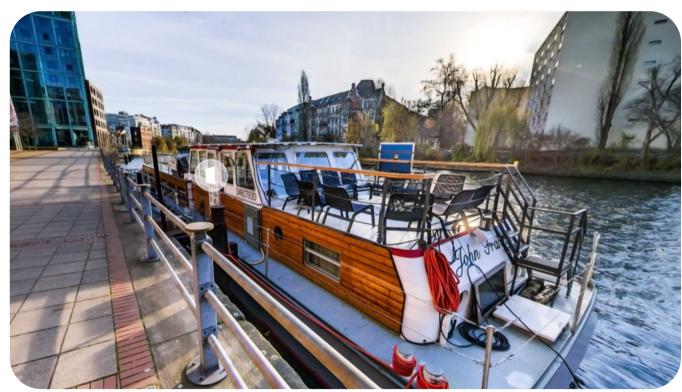

## SEMINAR SHIP JOHN FRANKLIN

**FOR UP TO 40 PERSONS** 

Large upper deck intimate feeling for small groups cabins for overnight stays

## WELCOME ON BORD

Click <u>here</u> for a 360° tour or visit us in Moabit

Boat trips through downtown Berlin, the Müggelsee or the Havel are particularly beautiful.

Would you like to board at a different location? We offer various moorings.

Inner surface: 50 m<sup>2</sup>

Length: 28 m