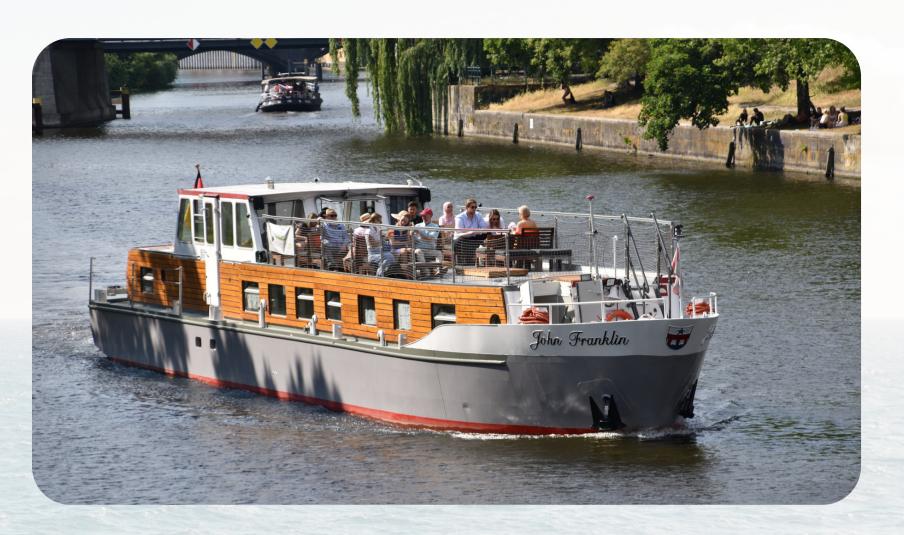

## SEMINAR SHIP JOHN FRANKLIN

**FOR UP TO 40 PERSONS** 

Large upper deck intimate feeling for small groups cabins for overnight stays

Boat trips through downtown Berlin, the Müggelsee or the Havel are particularly beautiful.

Would you like to board at a different location? We offer various moorings.

Inner surface: 50 m<sup>2</sup>

Length: 28 m

Width: 4,5 m

Seating variants

Plan