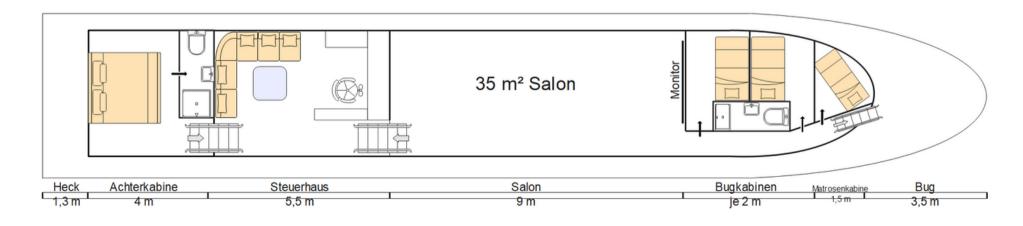

Boat trips through downtown Berlin, the Müggelsee or the Havel are particularly beautiful.

Would you like to board at a different location? We offer various moorings.

Inner surface: 50 m<sup>2</sup>

Length: 28 m

Width: 4,5 m

Seating variants

Plan