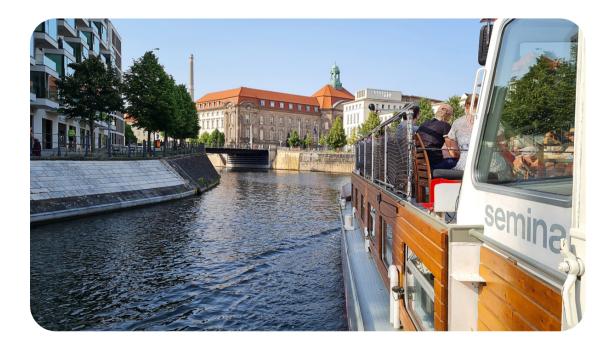

Boat trips through downtown Berlin, the Müggelsee or the Havel are particularly beautiful.

Would you like to board at a different location? We offer various moorings.

Inner surface: 50 m<sup>2</sup>

Length: 28 m