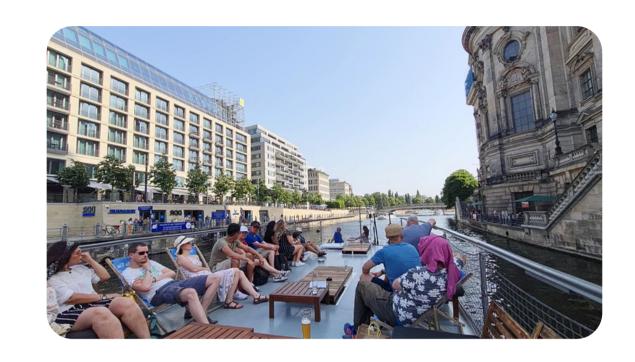

## SEMINAR SHIP JOHN FRANKLIN

**FOR UP TO 40 PERSONS** 

Large upper deck intimate feeling for small groups cabins for overnight stays

Boat trips through downtown Berlin, the Müggelsee or the Havel are particularly beautiful.

Would you like to board at a different location? We offer various moorings.

Inner surface: 50 m<sup>2</sup>

Length: 28 m