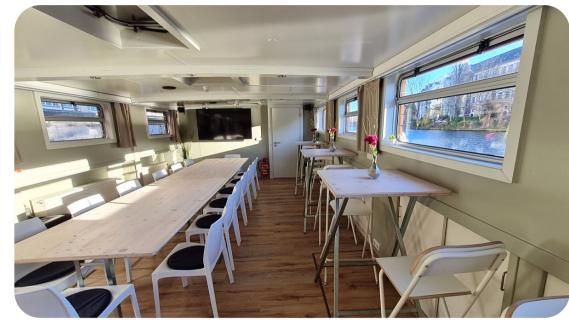

## EVENT DESIGN

Put together your own offer with our <u>inquiry</u> <u>form</u>, let us advise you or book one of our event packages.

The ship is suitable for events in summer and winter.

The catering is open to your wishes.

Width: 4,5 m

Seating variants

Plan