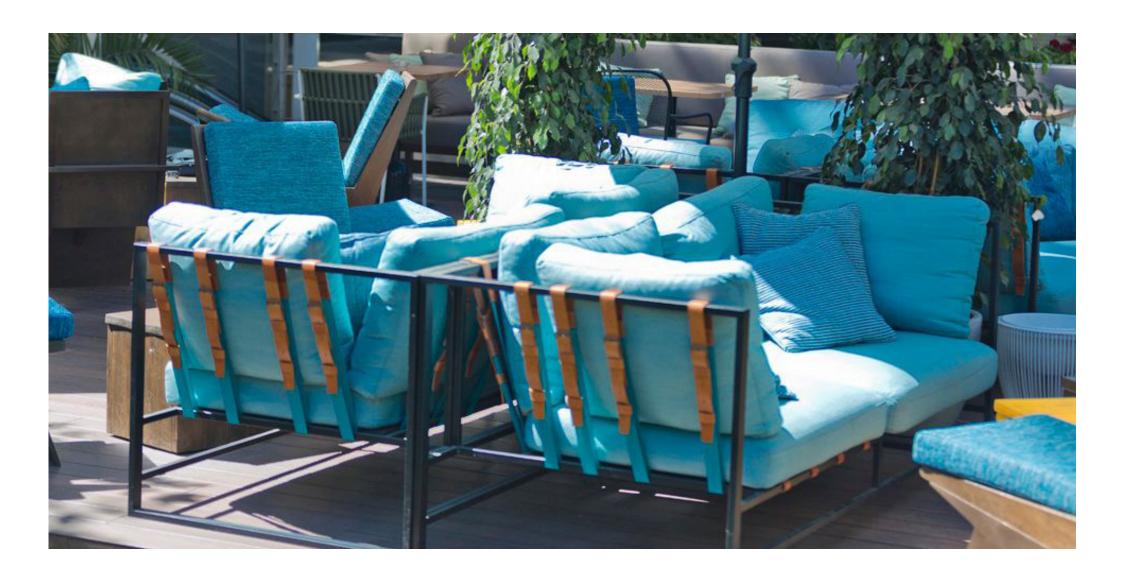

#### **FEATURES**

120 m² Lounge terrace

Garden like setting

VIP sofas

Possibility for sit down dinner or standing cocktail 120 pax (sitted) 180 pax (standing)

Heating in winter

Shade and sun areas

Decorative lighting