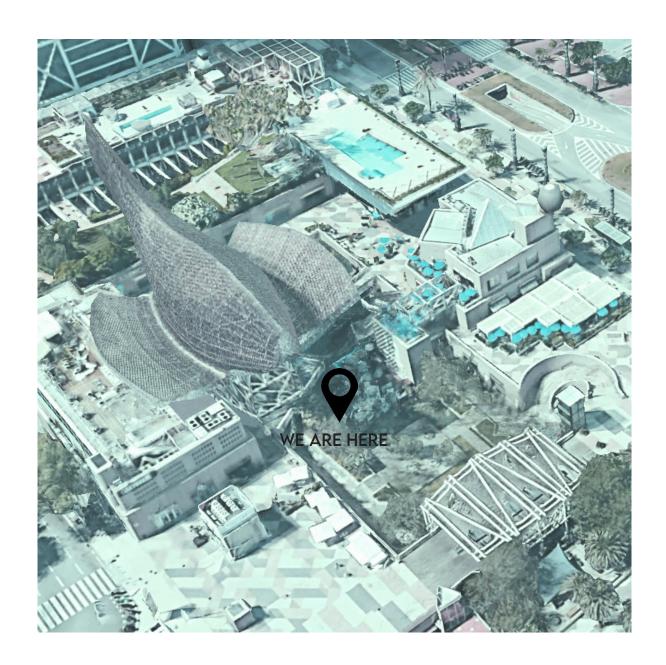

### LOCATION

We are located right below the famous Frank Gehry's Big Fish sculpture, at Marina Village shopping centre.

There's a 5 minutes walk from the Metro Station Ciutadella / Vila Olimpica.

Buses: 36, 45, 59, 71, 92, D20, V21, V27.