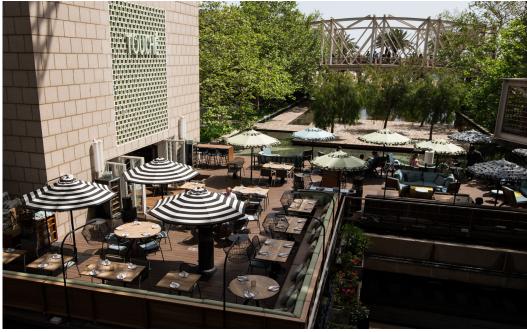

# Touché

In Barcelona we love terraces. We all do. We also love the beach. And green spaces. Touché Beach Garden has all of that. And more. One hundred and twenty square meters outdoors, an oasis sheltered from the noise and stress of the city, immersed in the massages of the sea breeze.

Touché constitutes a modern and contemporary space, with beautiful views, soft and warm colors, cozy furniture and surrounded by vegetation.

In short, we have the perfect space for all kinds of events. We want your event to be perfect and that the memories of Touché are unbeatable.

#### **FEATURES**

120 m² Lounge terrace

Garden like setting

VIP sofas

Possibility for sit down dinner or standing cocktail 120 pax (sitted) 180 pax (standing)

Heating in winter

Shade and sun areas

Decorative lighting