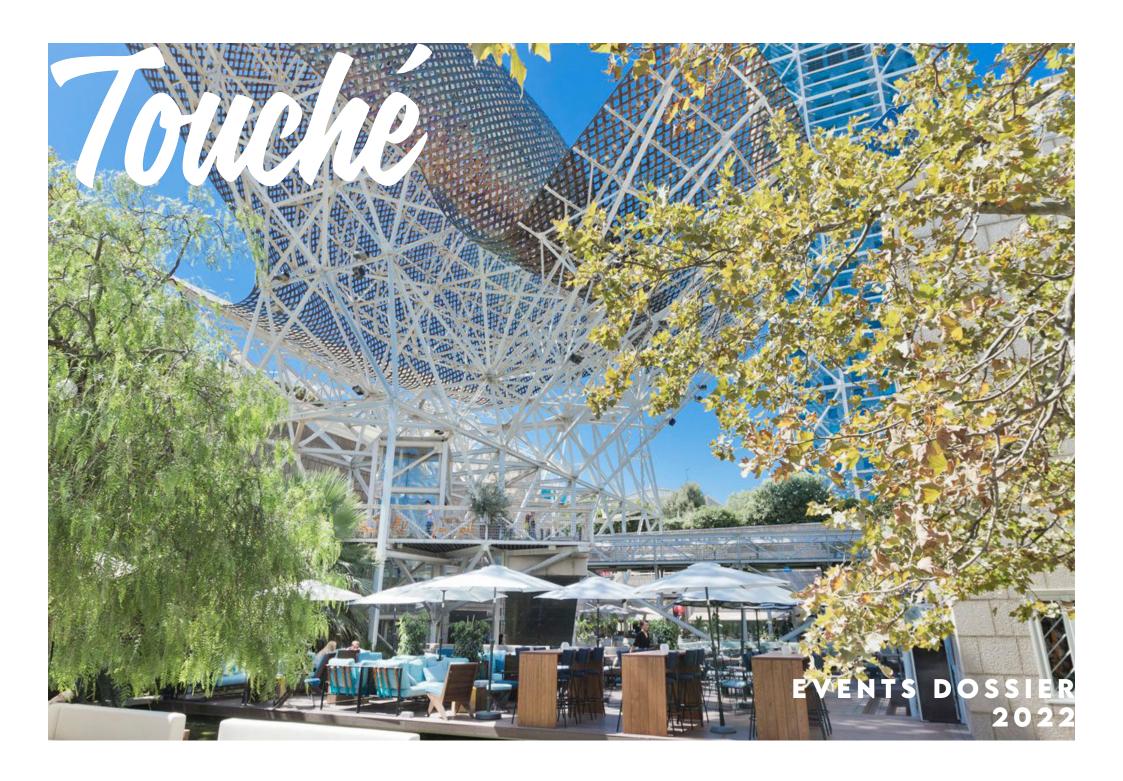

# Touché

In Barcelona we love terraces. We all do. We also love the beach. And green spaces. Touché Beach Garden has all of that. And more. One hundred and twenty square meters outdoors, an oasis sheltered from the noise and stress of the city, immersed in the massages of the sea breeze.

Touché constitutes a modern and contemporary space, with beautiful views, soft and warm colors, cozy furniture and surrounded by vegetation.

In short, we have the perfect space for all kinds of events. We want your event to be perfect and that the memories of Touché are unbeatable.