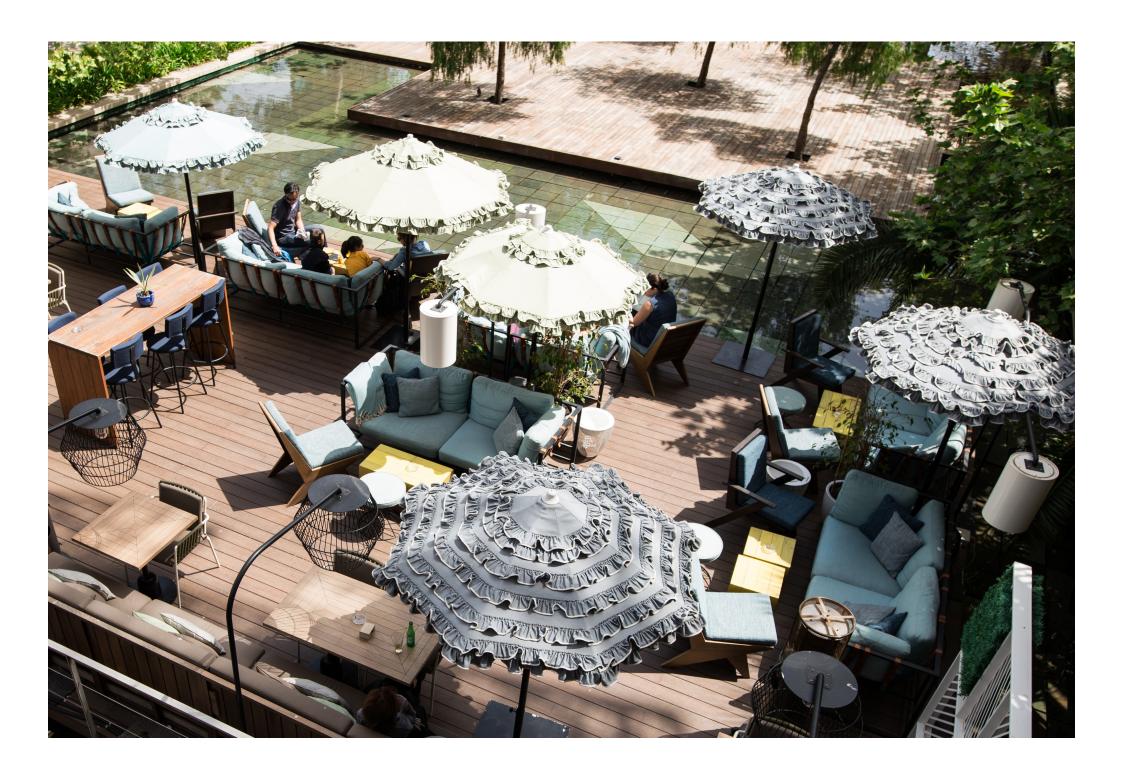

# Touché

In Barcelona we love terraces. We all do. We also love the beach. And green spaces. Touché Beach Garden has all of that. And more. One hundred and twenty square meters outdoors, an oasis sheltered from the noise and stress of the city, immersed in the massages of the sea breeze.

Touché constitutes a modern and contemporary space, with beautiful views, soft and warm colors, cozy furniture and surrounded by vegetation.

In short, we have the perfect space for all kinds of events. We want your event to be perfect and that the memories of Touché are unbeatable.

#### **FEATURES**

120 m² Lounge terrace

Garden like setting

VIP sofas

Possibility for sit down dinner or standing cocktail 120 pax (sitted) 180 pax (standing)

Heating in winter

Shade and sun areas

Decorative lighting