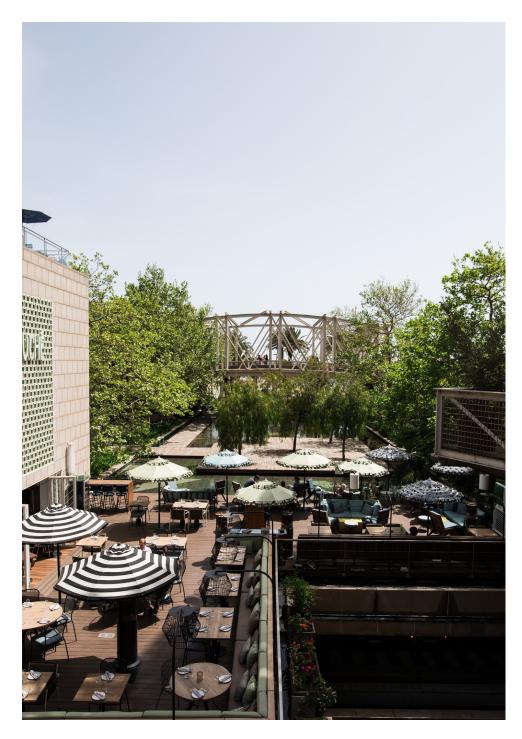

#### **FEATURES**

120 m² Lounge terrace

Garden like setting

VIP sofas

Possibility for sit down dinner or standing cocktail 120 pax (sitted) 180 pax (standing)

Heating in winter

Shade and sun areas

Decorative lighting