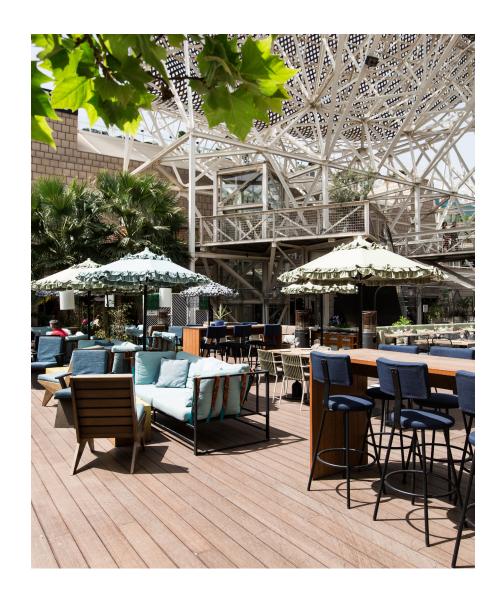

# Touché

In Barcelona we love terraces. We all do. We also love the beach. And green spaces. Touché Beach Garden has all of that. And more. One hundred and twenty square meters outdoors, an oasis sheltered from the noise and stress of the city, immersed in the massages of the sea breeze.

Touché constitutes a modern and contemporary space, with beautiful views, soft and warm colors, cozy furniture and surrounded by vegetation.

In short, we have the perfect space for all kinds of events. We want your event to be perfect and that the memories of Touché are unbeatable.

#### **FEATURES**

120 m² Lounge terrace

Garden like setting

VIP sofas

Possibility for sit down dinner or standing cocktail 120 pax (sitted) 180 pax (standing)

Heating in winter

Shade and sun areas

Decorative lighting