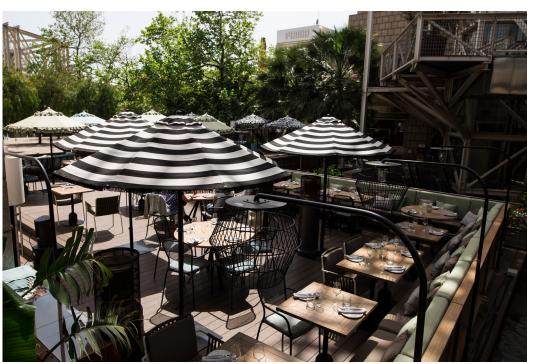

# Touché

In Barcelona we love terraces. We all do. We also love the beach. And green spaces. Touché Beach Garden has all of that. And more. One hundred and twenty square meters outdoors, an oasis sheltered from the noise and stress of the city, immersed in the massages of the sea breeze.

Touché constitutes a modern and contemporary space, with beautiful views, soft and warm colors, cozy furniture and surrounded by vegetation.

In short, we have the perfect space for all kinds of events. We want your event to be perfect and that the memories of Touché are unbeatable.

#### **FEATURES**

120 m² Lounge terrace

Garden like setting

VIP sofas

Possibility for sit down dinner or standing cocktail 120 pax (sitted) 180 pax (standing)

Heating in winter

Shade and sun areas

Decorative lighting