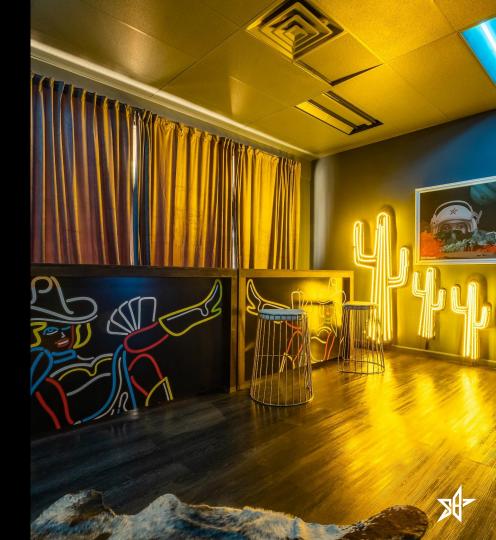

### DESCRIPTION

Float into a space that pays tribute to the city, its opulence and the future. NEON CLOUD is set for you to take a break from the ordinary and lounge assured that the Universe is making the next move in sync with your intentions. The space features FWR's **Bramble** bar & framed wall space customizable with print graphics.

### FEATURES

Natural Lighting Lounge Furnishing & Bar Facades Wood Flooring 10' Spaceman Customizable Mood Lighting Window Cling Opportunities Direct Access to SPACE AGE Dropped Ceiling

**SQFT** - 620