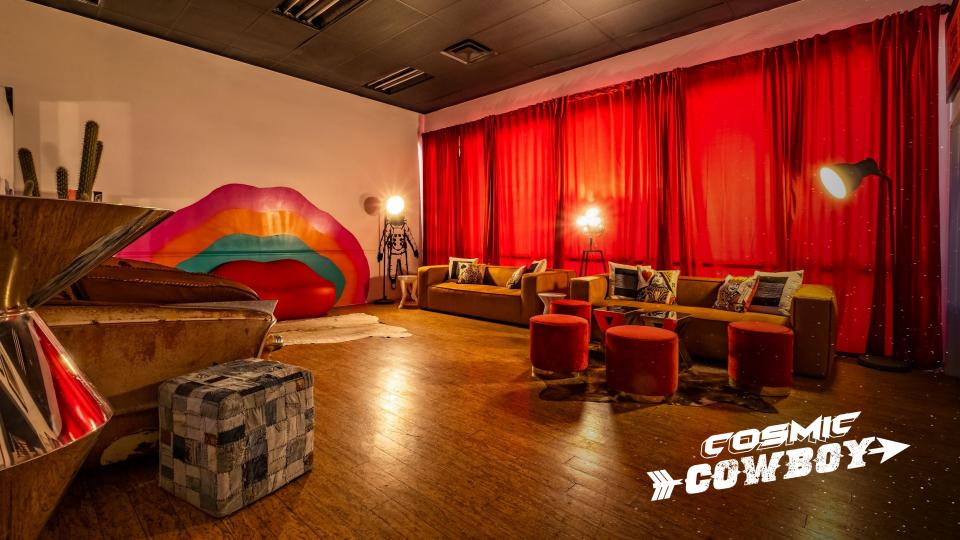

### DESCRIPTION

Giddy up inside the COSMIC COWBOY. Pioneering designs and sophisticated styles intertwine to captivate tastemakers and disruptors for conversations that lead to indelible moments. Pull the red velvet curtains back to have eyes on PALS & SLAPS or leave them be to conjure up western saloon vibes doused with tasteful details.

### FEATURES

Natural lighting Lounge furnishing Wood flooring Window cling opportunity Dimmable lighting Dropped ceiling

**SQFT** - 423