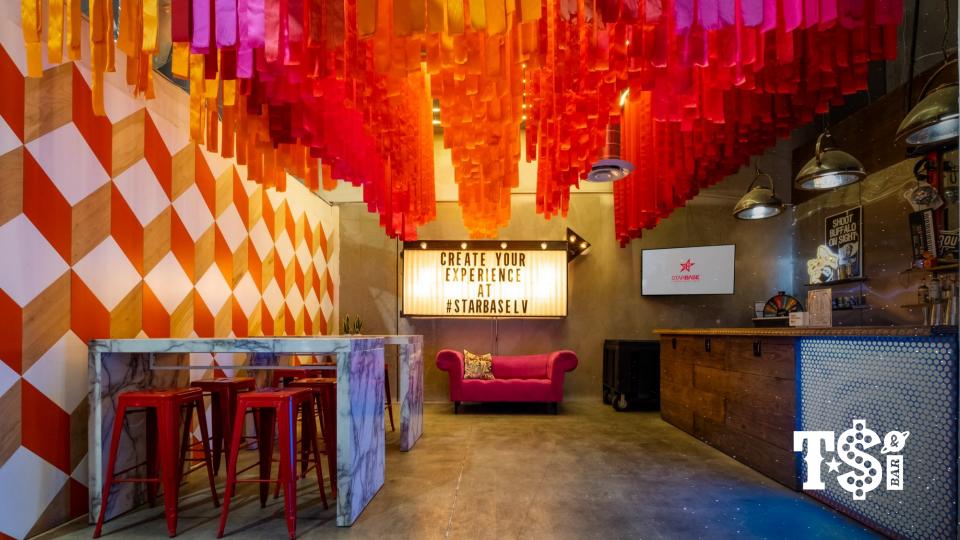

### DESCRIPTION

Intimate, bad & boozy. Enjoy a beverage with us under a sunset of ribbons at the T\$&i Bar. Feel the warmth surrounding the glows from our bar staff and a vintage marquee sparking thoughts, conversations and photos! Our goal is to make you look good and your experience feel great. Just let us know what you need and we'll make it happen.

### FEATURES

60" Smart TV Concrete Flooring Lounge & Cocktail Seating Exposed Ceilings Secondary Entrance / Exit Direct Access to 3 Gender Neutral Restrooms and VALLEY VIEW