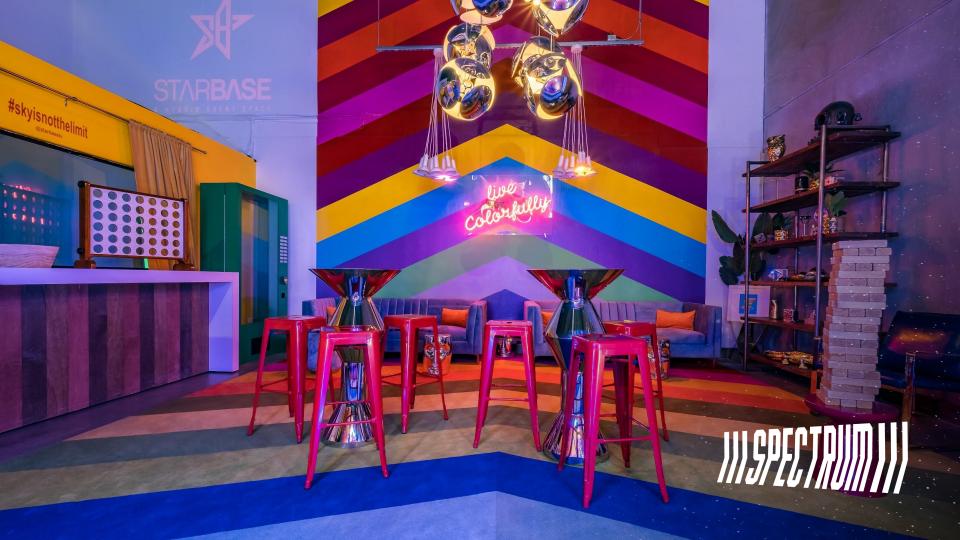

### DESCRIPTION

Enter our most private space adorned with vibrant colors and an gamut of textures. SPECTRUM commands youthful energy with a distinguished sense of style. Keep the velvet curtains and the door open [ or closed ]. This multipurpose space is ready to host small gatherings of up to 30 guests during public hours or it can become your speakeasy requiring a secret code for entry during your private event.

### FEATURES

Private Access Mood Lighting Exposed Ceiling Lounge & Cocktail Furnishings Carpeted Floor Oversized Games Opportunity for Private Bar Window Cling Opportunities Direct Access to VALLEY VIEW