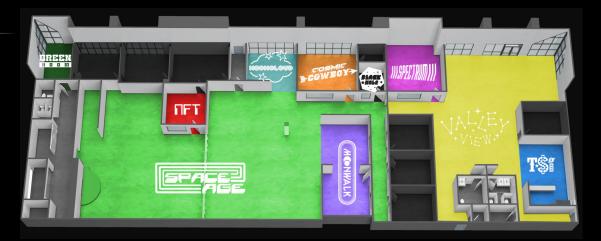

### FLOOR PLAN

The entire venue comes set with an array of inventory as seen in some photos. Don't get too attached to any one look or feel. Areas are seasonally redesigned with art and lounge updates to keep scenes fresh and exciting.

| SPACE         | MAX PASS | SQFT  |
|---------------|----------|-------|
| VALLEY VIEW   | 175      | 2,305 |
| T&i BAR       | 22       | 397   |
| SPECTRUM      | 30       | 478   |
| BLACKHOLE     | 8        | 121   |
| COSMIC COWBOY | 20       | 423   |
| NEON CLOUD    |          | 258   |
|               |          |       |
| SPACE AGE     | 475      | 4,414 |
| NFT GALLERY   |          | 250   |
| GREEN ROOM    |          | 233   |