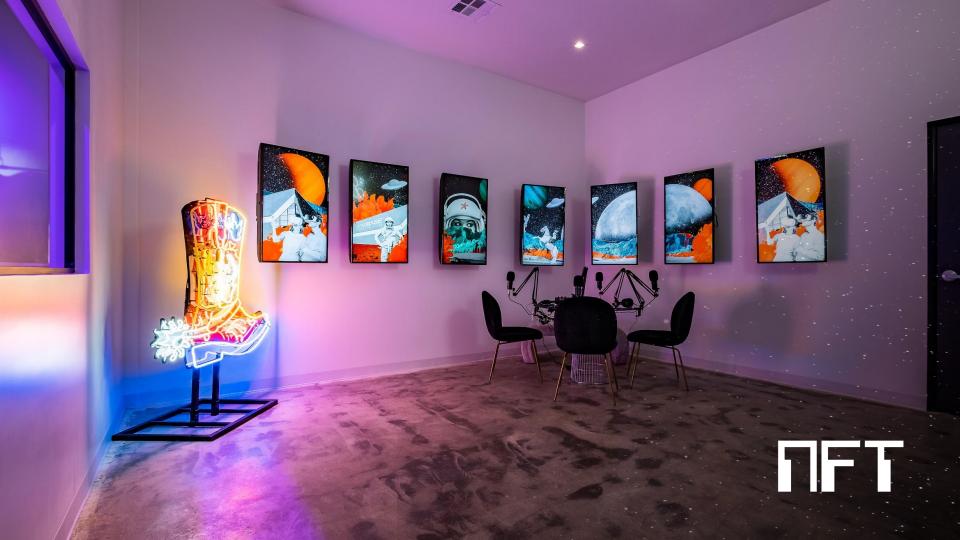

### **NFT**

**SQFT** - 250

### DESCRIPTION

Plan for your NFT drop within our digital art gallery or set up shop to record your next podcast. This dexterous corner of StarBase calls on creatives to take the next leap into the future with its sleek 8-screen setup and view to gaze out into SPACE AGE.

### FEATURES

Concrete Flooring Wall Space to Accommodate Large-Screen Projections Access to SPACE AGE 8 Digital Screens Dropped Ceiling Acoustic Treatments

0.0

...