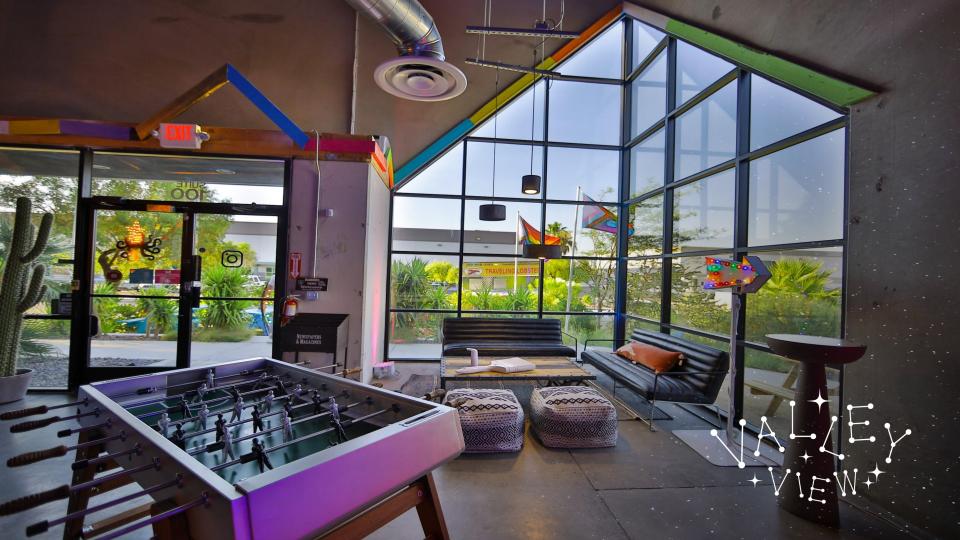

### DESCRIPTION

Both industrial and contemporary, VALLEY VIEW welcomes you to the future. The space invites you to feel cushy upon entering StarBase. Following an unforgettable first impression–yet before discovering all our rooms, VALLEY VIEW is the second largest indoor area within StarBase to actualize your event experience.

### FEATURES

Main entry Natural lighting Concrete flooring Exposed ceilings 3 Smart TVs VR game station 2 Projectors Aerial rigging point Coin Cloud Bitcoin ATM Lounge & cocktail furnishings

24 sq.ft. corner stage [ removable ] DJ booth with XLR cable plug-in Wall space for large-screen projections Customizable lighting fixtures Window cling opportunities Direct access to the T\$&i BAR, SPECTRUM, and 3 gender neutral restrooms Zone I - in-house audio system