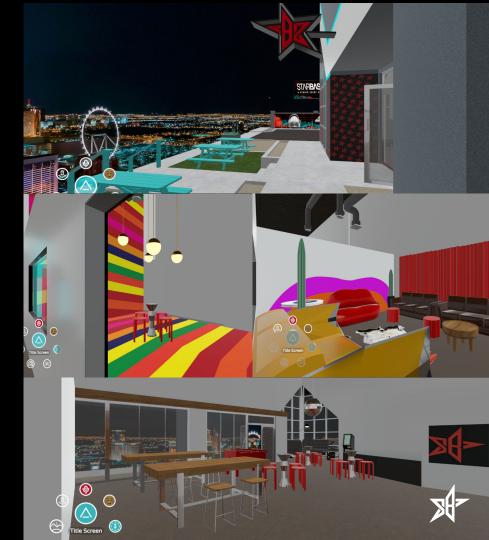

### FLOOR PLAN

The entire venue comes set with an array of inventory as seen in some photos. Don't get too attached to any one look or feel. Areas are seasonally redesigned with art and lounge updates to keep scenes fresh and exciting.

### DESCRIPTION

Both industrial and contemporary, VALLEY VIEW welcomes you to the future. The space invites you to feel cushy upon entering StarBase. Following an unforgettable first impression–yet before discovering all our rooms, VALLEY VIEW is the second largest indoor area within StarBase to actualize your event experience.

### DESCRIPTION

Enter our most private space adorned with vibrant colors and an gamut of textures. SPECTRUM commands youthful energy with a distinguished sense of style. Keep the velvet curtains and the door open [ or closed ]. This multipurpose space is ready to host small gatherings of up to 30 guests during public hours or it can become your speakeasy requiring a secret code for entry during your private event.

### DESCRIPTION

No one can evade the artful installation that illuminates the BLACK HOLE. Guests are drawn to step inside the quiet and quaint room to experience a light show, take photos or engage with one another. Perfect as-is, but waiting to be tailored to your event needs, this room can be reimagined as a unique activation within your experience.

### DESCRIPTION

Giddy up inside the COSMIC COWBOY. Pioneering designs and sophisticated styles intertwine to captivate tastemakers and disruptors for conversations that lead to indelible moments. Pull the red velvet curtains back to have eyes on PALS & SLAPS or leave them be to conjure up western saloon vibes doused with tasteful details.