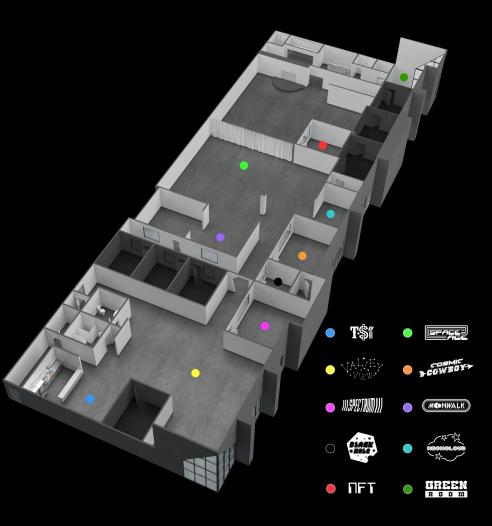

### FLOOR PLAN

The entire venue comes set with an array of inventory as seen in some photos. Don't get too attached to any one look or feel. Areas are seasonally redesigned with art and lounge updates to keep scenes fresh and exciting.

| SPACE         | MAX PASS | SQFT  |
|---------------|----------|-------|
| VALLEY VIEW   | 175      | 2,305 |
| T&i BAR       | 22       | 397   |
| SPECTRUM      | 30       | 478   |
| BLACKHOLE     | 8        | 121   |
| COSMIC COWBOY | 20       | 423   |
| NEON CLOUD    |          | 258   |
|               |          |       |
| SPACE AGE     | 475      | 4,414 |
| NFT GALLERY   |          | 250   |
| GREEN ROOM    |          | 233   |