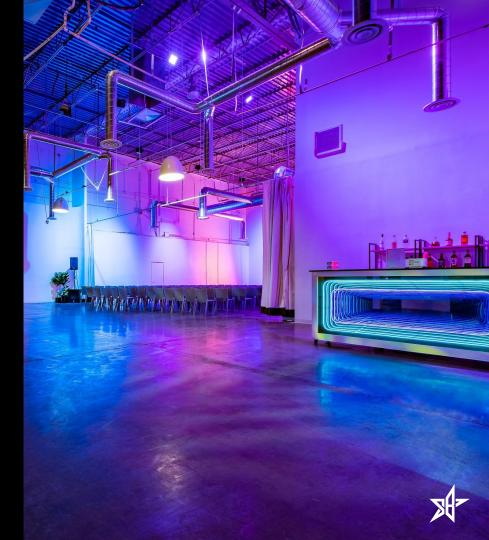

WATCH VIDEO!

**SQFT** - 2305

### DESCRIPTION

Both industrial and contemporary, VALLEY VIEW welcomes you to the future. The space invites you to feel cushy upon entering StarBase. Following an unforgettable first impression–yet before discovering all our rooms, VALLEY VIEW is the second largest indoor area within StarBase to actualize your event experience.

### FEATURES

Main entry Natural lighting Concrete flooring Exposed ceilings 3 Smart TVs VR game station 2 Projectors Aerial rigging point Coin Cloud Bitcoin ATM Lounge & cocktail furnishings

24 sq.ft. corner stage [ removable ] DJ booth with XLR cable plug-in Wall space for large-screen projections Customizable lighting fixtures Window cling opportunities Direct access to the T\$&i BAR, SPECTRUM, and 3 gender neutral restrooms Zone I - in-house audio system