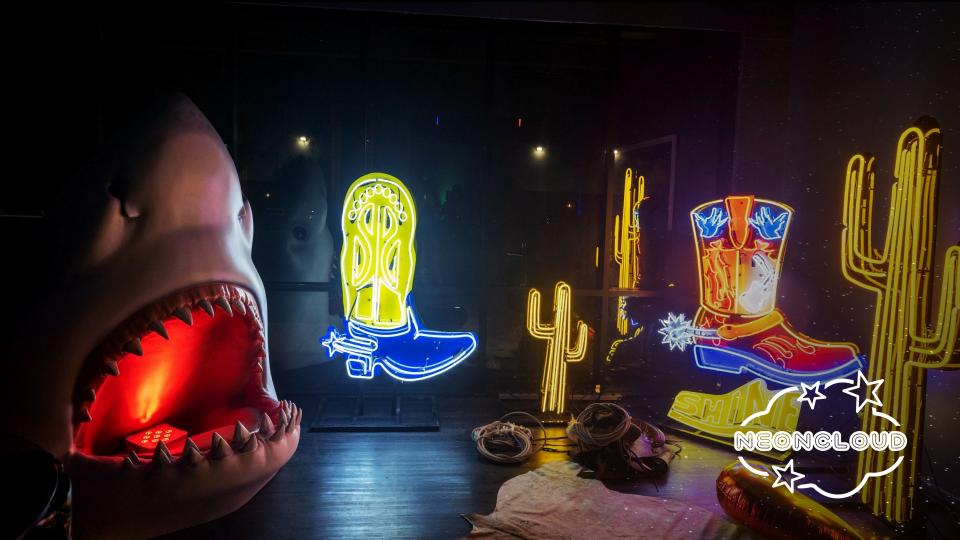

### DESCRIPTION

Float into a space that pays tribute to the city, its opulence and the future. NEON CLOUD is set for you to take a break from the ordinary and lounge assured that the Universe is making the next move in sync with your intentions. The space features FWR's **Bramble** bar & framed wall space customizable with print graphics.

### FEATURES

Natural Lighting Lounge Furnishing & Bar Facades Wood Flooring 10' Spaceman Customizable Mood Lighting Window Cling Opportunities Direct Access to SPACE AGE Dropped Ceiling

**SQFT** - 620