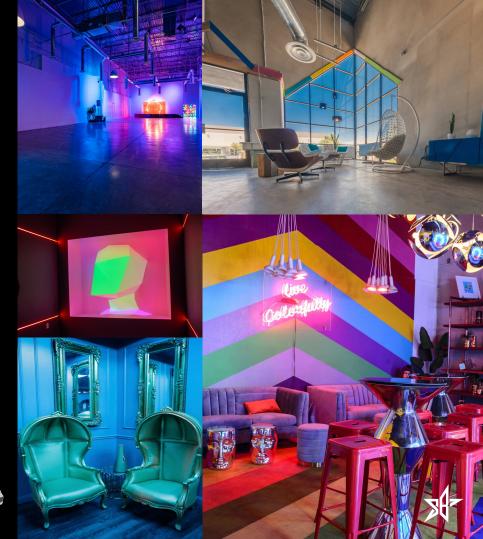

# **SPACES**

Not every space is fully enclosed with ceilings walls and doors. Many of the areas flow into one another inviting guests to transition between environments and experience more of what our space and your event has to offer. With private bookings, you have access to all of these areas, or we can help you scale the event footprint down as requested.

### FLOOR PLAN

The entire venue comes set with an array of inventory as seen in some photos. Don't get too attached to any one look or feel. Areas are seasonally redesigned with art and lounge updates to keep scenes fresh and exciting.