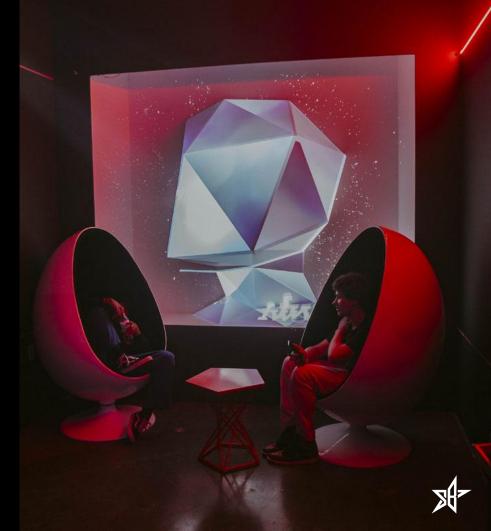

**SQFT** - 121

### DESCRIPTION

No one can evade the artful installation that illuminates the BLACK HOLE. Guests are drawn to step inside the quiet and quaint room to experience a light show, take photos or engage with one another. Perfect as-is, but waiting to be tailored to your event needs, this room can be reimagined as a unique activation within your experience.

### FEATURES

2 Projectors 4 LED Strips 3D Bust Sculpture Customizable Video Content Window Cling Opportunities Concrete Flooring Dropped ceiling

**SQFT** - 423