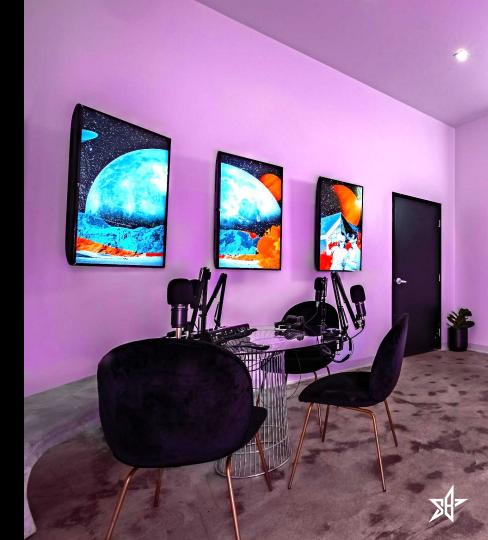

### **NFT**

**SQFT** - 250

### DESCRIPTION

Plan for your NFT drop within our digital art gallery or set up shop to record your next podcast. This dexterous corner of StarBase calls on creatives to take the next leap into the future with its sleek 8-screen setup and view to gaze out into SPACE AGE.

### FEATURES

Concrete Flooring Wall Space to Accommodate Large-Screen Projections Access to SPACE AGE 8 Digital Screens Dropped Ceiling Acoustic Treatments

0.0

...