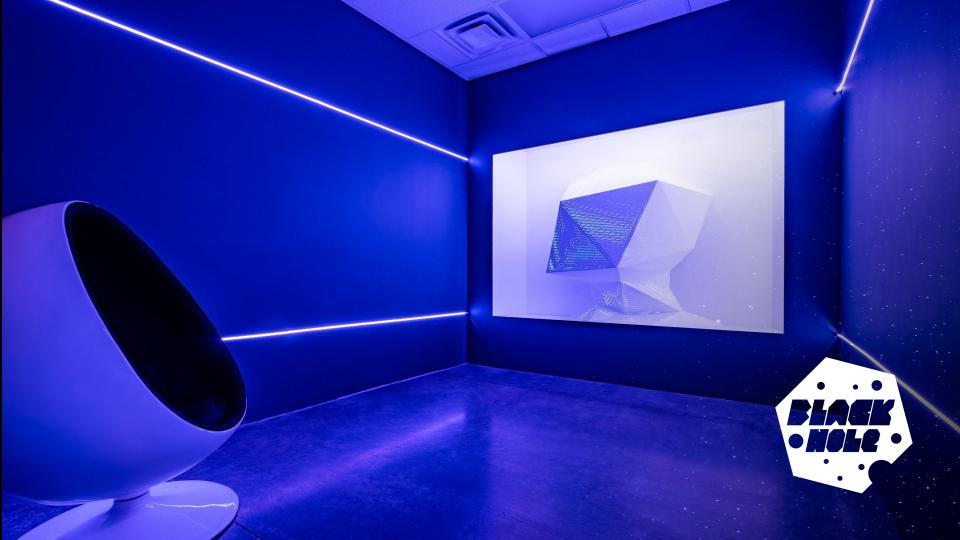

**SQFT** - 121

### DESCRIPTION

No one can evade the artful installation that illuminates the BLACK HOLE. Guests are drawn to step inside the quiet and quaint room to experience a light show, take photos or engage with one another. Perfect as-is, but waiting to be tailored to your event needs, this room can be reimagined as a unique activation within your experience.

### FEATURES

2 Projectors 4 LED Strips 3D Bust Sculpture Customizable Video Content Window Cling Opportunities Concrete Flooring Dropped ceiling

**SQFT** - 423