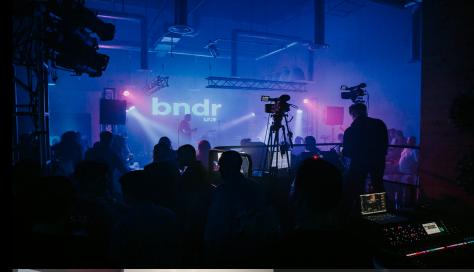

### DESCRIPTION

Our largest area is your blank canvas to draw up an out-of-this-world cocktail reception, exhibit hall, live music event, pop-up exhibit, fashion show, general session, filming set, awards ceremony, fundraiser or even a wedding. Leverage this room equipped with a lighting system and two audio zones as-is or supplement with more gear for virtually any production within SPACE AGE.

### FEATURES

Lounge Furnishing Concrete Flooring Wall Space to Accommodate Large-Screen Projections Exposed Ceilings & Dimmable Lights DJ Booth 80" Smart TV NFT Gallery PROTO [ holoportation device ]

Aerial Rigging Point Portable Bar Setup 1 Projector Zone II & III - In-house Audio System 24' x 14' Stage Access to VIP Entrance, Hospitality Room Load-in/out Bay with 10' Clearance 2 Alcoves: 380 sq. ft. // 120 sq. ft.