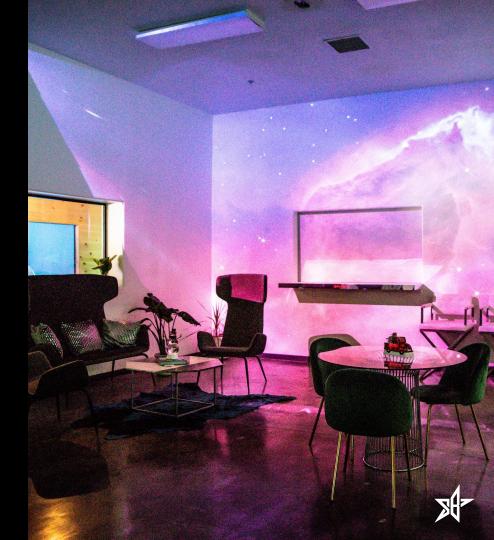

### DESCRIPTION

Both industrial and contemporary, VALLEY VIEW welcomes you to the future. The space invites you to feel cushy upon entering StarBase. Following an unforgettable first impression–yet before discovering all our rooms, VALLEY VIEW is the second largest indoor area within StarBase to actualize your event experience.

### FEATURES

Main entry Natural lighting Concrete flooring Exposed ceilings 3 Smart TVs VR game station 2 Projectors Aerial rigging point Coin Cloud Bitcoin ATM Lounge & cocktail furnishings

24 sq.ft. corner stage [ removable ] DJ booth with XLR cable plug-in Wall space for large-screen projections Customizable lighting fixtures Window cling opportunities Direct access to the T\$&i BAR, SPECTRUM, and 3 gender neutral restrooms Zone I - in-house audio system