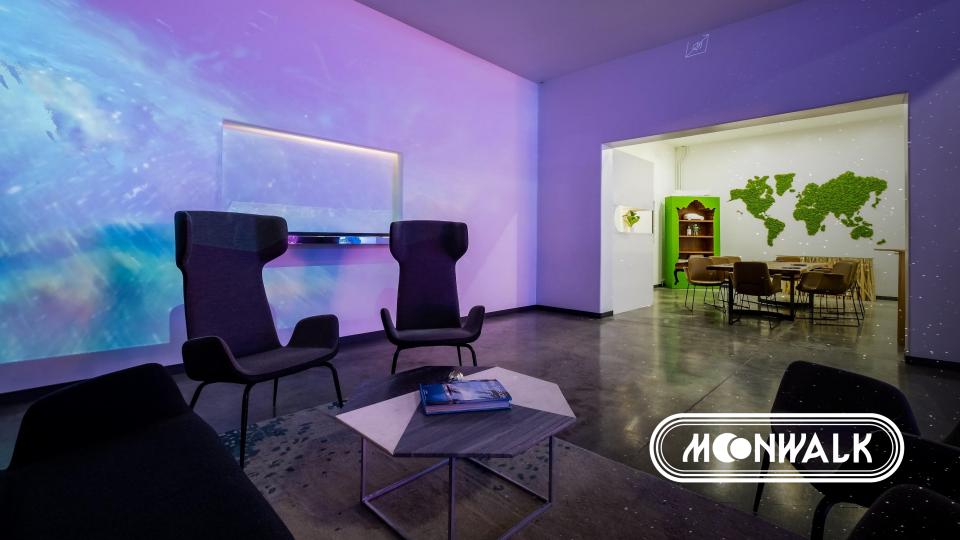

### DESCRIPTION

Gravitate towards a room set to promote sustainability via design. Reimagine a VIP lounge utilizing the built in service counters to activate a specialty bar or a staffed activation with virtually any design projected to set the mood or reinforce a theme. With two halves and a service hallway, MOONWALK can become a designated space for vendors, catering setups, or made private for your team to have a space to themselves.

### FEATURES

Projector + Customizable Content for East Wall Lounge Furnishing 10' Table + Chairs for Meetings 2 Cutouts for F&B Service 8' x 8' Dry Erase Wall Window Cling Opportunities Direct Access to SPACE AGE Dimmable Lighting

**SQFT** - 4,414