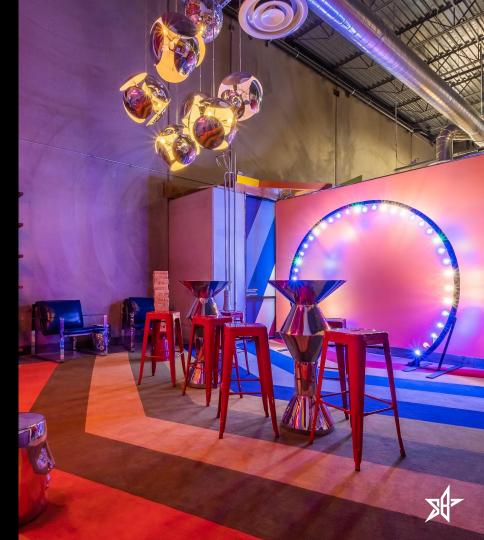

WATCH VIDEO!

**SQFT** - 2305

### DESCRIPTION

Both industrial and contemporary, VALLEY VIEW welcomes you to the future. The space invites you to feel cushy upon entering StarBase. Following an unforgettable first impression–yet before discovering all our rooms, VALLEY VIEW is the second largest indoor area within StarBase to actualize your event experience.

### FEATURES

Main entry Natural lighting Concrete flooring Exposed ceilings 3 Smart TVs VR game station 2 Projectors Aerial rigging point Coin Cloud Bitcoin ATM Lounge & cocktail furnishings

24 sq.ft. corner stage [ removable ] DJ booth with XLR cable plug-in Wall space for large-screen projections Customizable lighting fixtures Window cling opportunities Direct access to the T\$&i BAR, SPECTRUM, and 3 gender neutral restrooms Zone I - in-house audio system