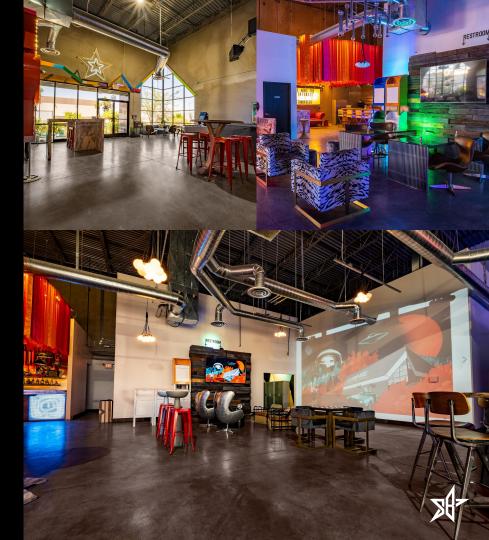

# **SPACES**

Not every space is fully enclosed with ceilings walls and doors. Many of the areas flow into one another inviting guests to transition between environments and experience more of what our space and your event has to offer. With private bookings, you have access to all of these areas, or we can help you scale the event footprint down as requested.

### FLOOR PLAN

The entire venue comes set with an array of inventory as seen in some photos. Don't get too attached to any one look or feel. Areas are seasonally redesigned with art and lounge updates to keep scenes fresh and exciting.

### VENUE FEATURES

As pioneers in the tech space with a goal of transforming Las Vegas into a digital universe, StarBase boasts 8,000 square feet of future-forward, event space within walking distance of Allegiant Stadium and equipped with: