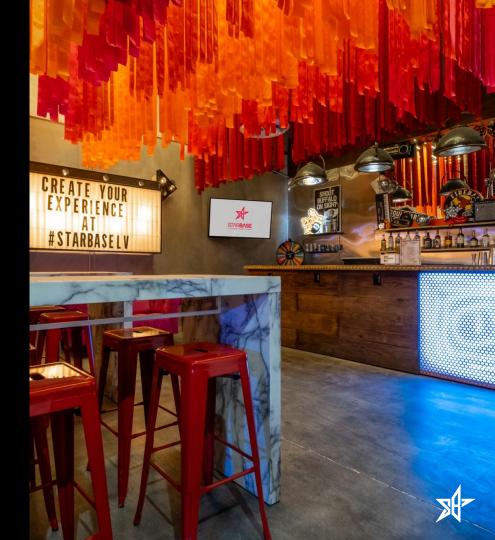

### DESCRIPTION

Intimate, bad & boozy. Enjoy a beverage with us under a sunset of ribbons at the T\$&i Bar. Feel the warmth surrounding the glows from our bar staff and a vintage marquee sparking thoughts, conversations and photos! Our goal is to make you look good and your experience feel great. Just let us know what you need and we'll make it happen.

### FEATURES

60" Smart TV Concrete Flooring Lounge & Cocktail Seating Exposed Ceilings Secondary Entrance / Exit Direct Access to 3 Gender Neutral Restrooms and VALLEY VIEW