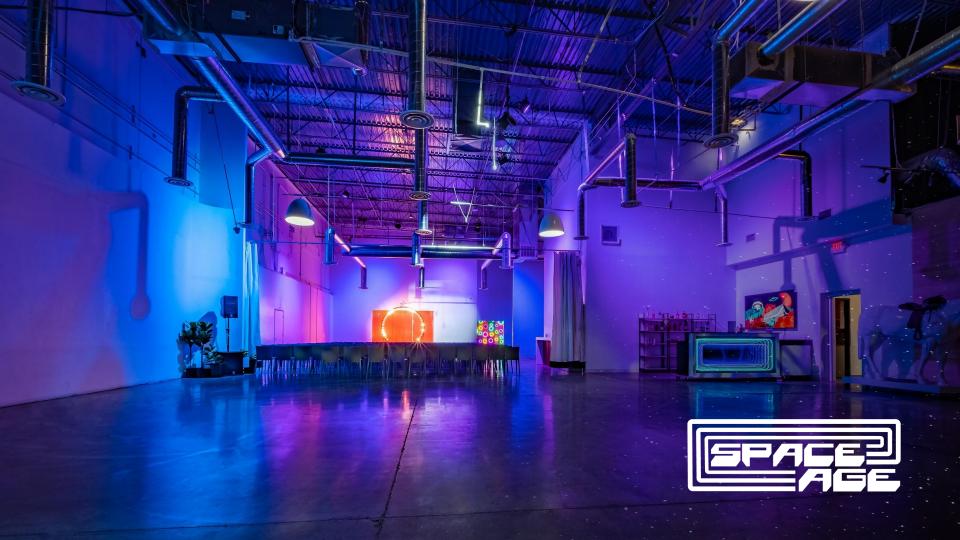

A SPACE AGE HYBRID EVENT VENUE!

### DESCRIPTION

Our largest area is your blank canvas to draw up an out-of-this-world cocktail reception, exhibit hall, live music event, pop-up exhibit, fashion show, general session, filming set, awards ceremony, fundraiser or even a wedding. Leverage this room equipped with a lighting system and two audio zones as-is or supplement with more gear for virtually any production within SPACE AGE.

### FEATURES

Lounge Furnishing Concrete Flooring Wall Space to Accommodate Large-Screen Projections Exposed Ceilings & Dimmable Lights DJ Booth 80" Smart TV NFT Gallery PROTO [ holoportation device ]

Aerial Rigging Point Portable Bar Setup 1 Projector Zone II & III - In-house Audio System 24' x 14' Stage Access to VIP Entrance, Hospitality Room Load-in/out Bay with 10' Clearance 2 Alcoves: 380 sq. ft. // 120 sq. ft.