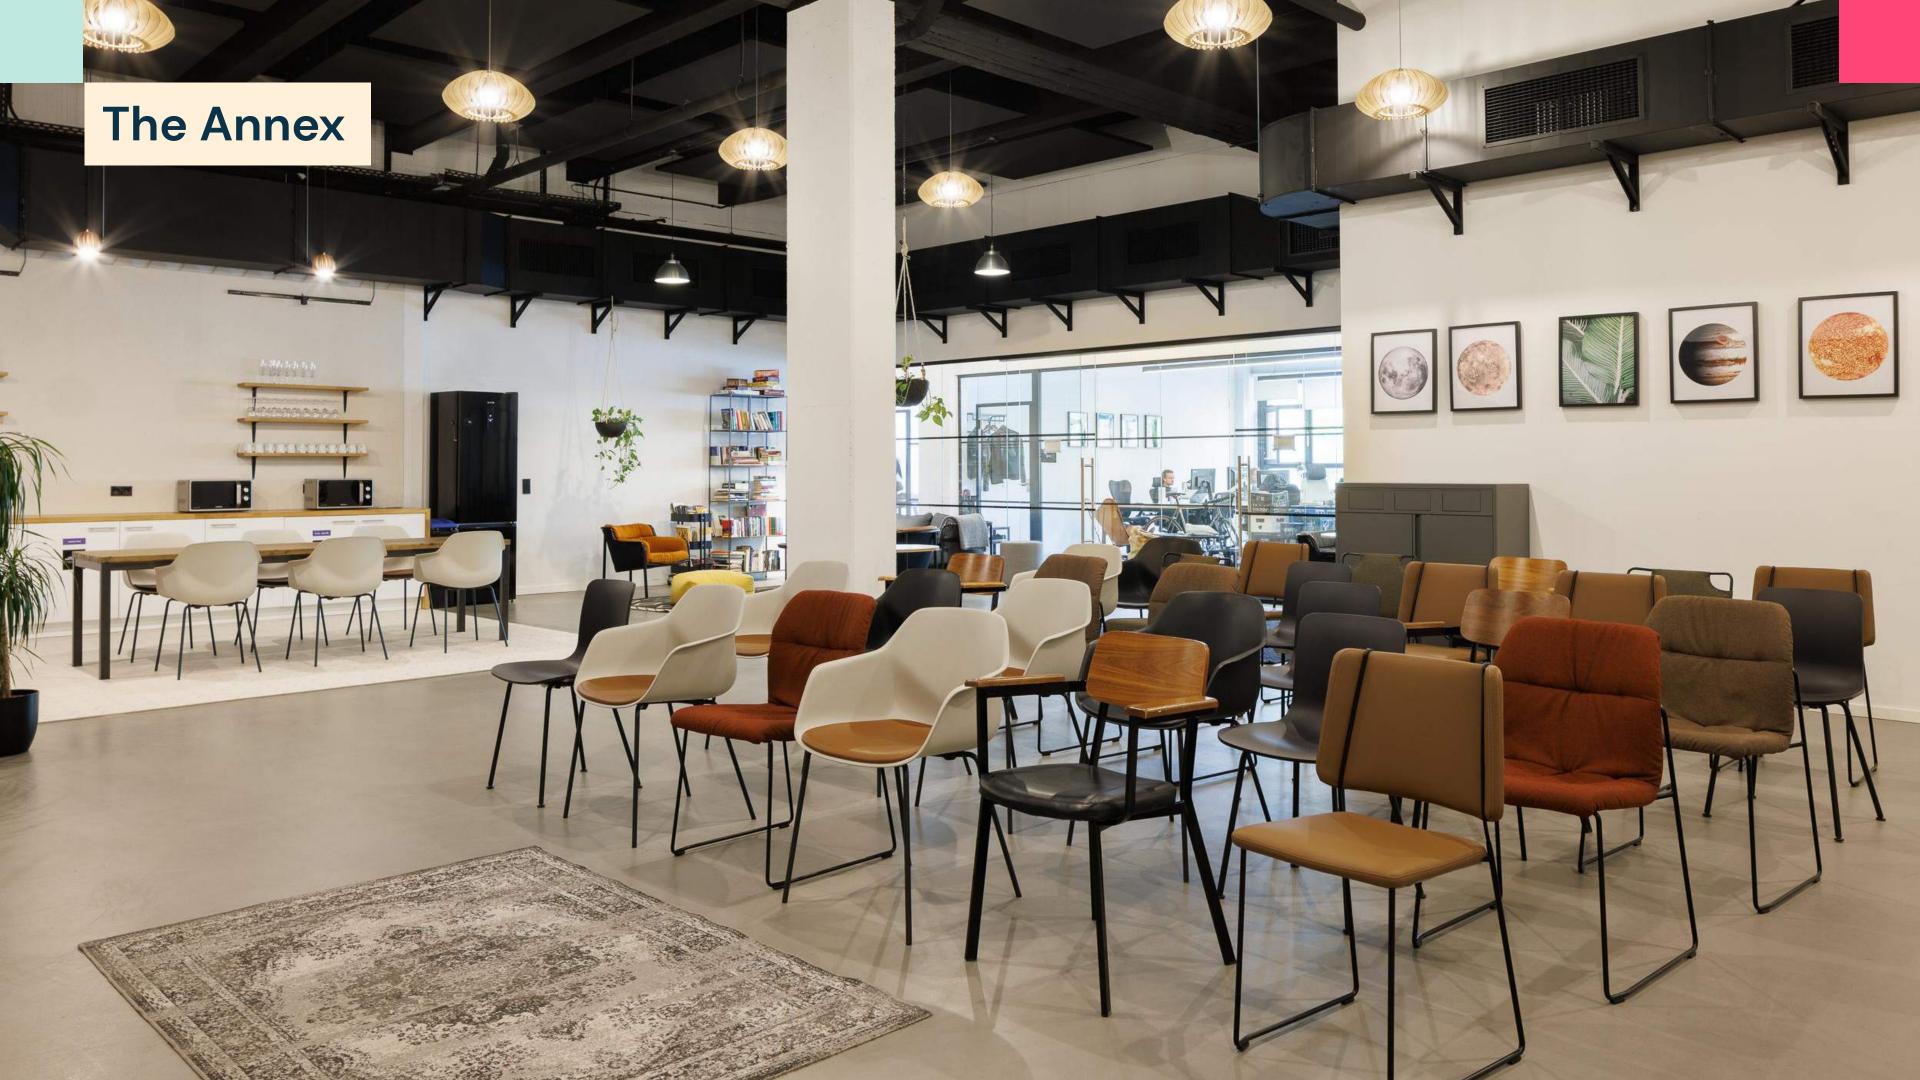

# The Annex

Event space at Techspace Kreuzberg

## Based in Berlin's sprawling Kreuzberg area

The Annex offers companies a flexible and customisable venue for an array of events.

Situated within one the cultural centres of Berlin, Techspace Kreuzberg is a popular hub for some of Europe's most exciting technology businesses.

With high ceilings and outdoor courtyard for guests to enjoy, this versatile event space is available for private hire.

# Space plan

The Annex is a versatile event venue in the heart of East Berlin. Part of Techspace's thriving ecosystem of scaling technology businesses, this space is perfect for conferences, workshops and networking events.