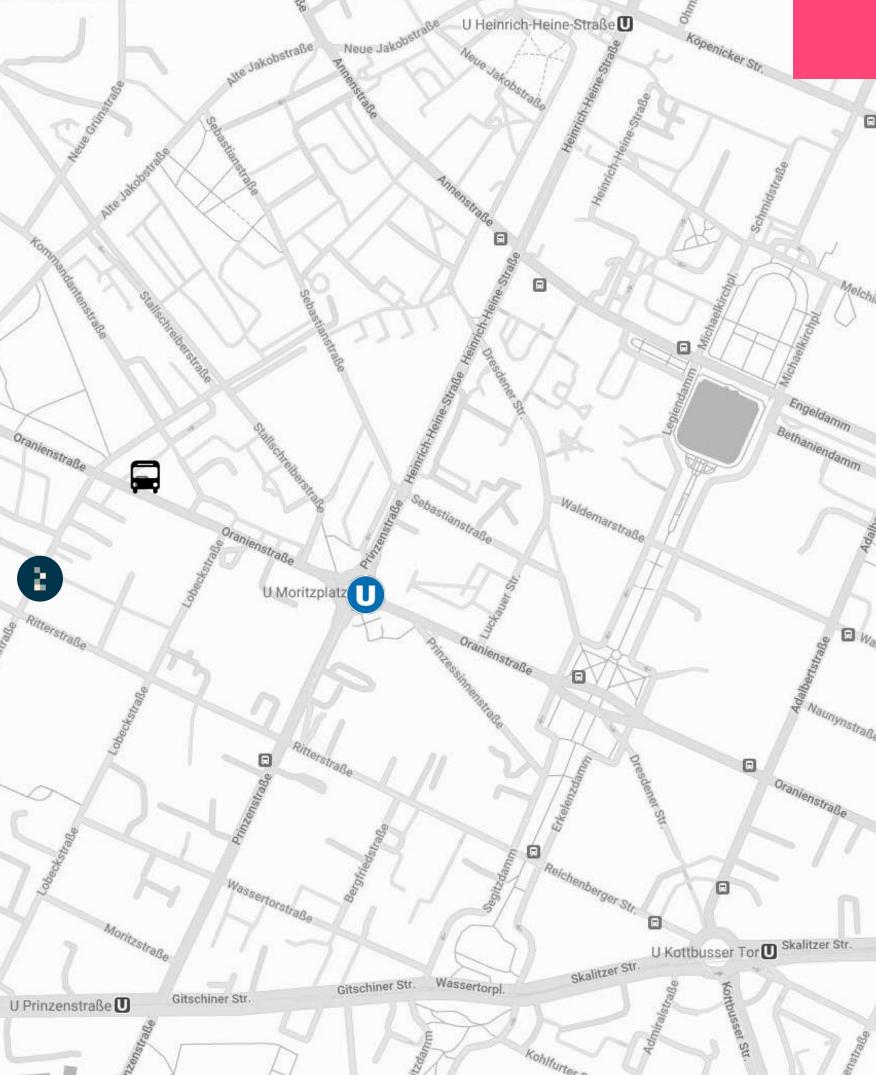

# Map

The Annex, Techspace Kreuzberg Lobeckstraße 36, 10969

### Perfectly situated in the heart of Berlin convenient located next to U Moritzplatz station, making for a smooth commute.

Here you're only short journey away from Berlin's central Mitte area, with Brandenburg Airport being only a 40 minute drive.

|    | ATM Geldautomat                                            | 350 m                   |
|----|------------------------------------------------------------|-------------------------|
|    | Parking Park House X-berg<br>Parking Schützenstraße 49     | 1.1 km<br>1.2 km        |
| U  | U MORITZPLATZ                                              | 740 m                   |
|    | Alexandrinenstraße<br>Waldeckpark<br>Lindenstr./Oranienstr | 250 m<br>500 m<br>750 m |
| κ. | Berlin Brandenburg Airport                                 | 24.3 km                 |