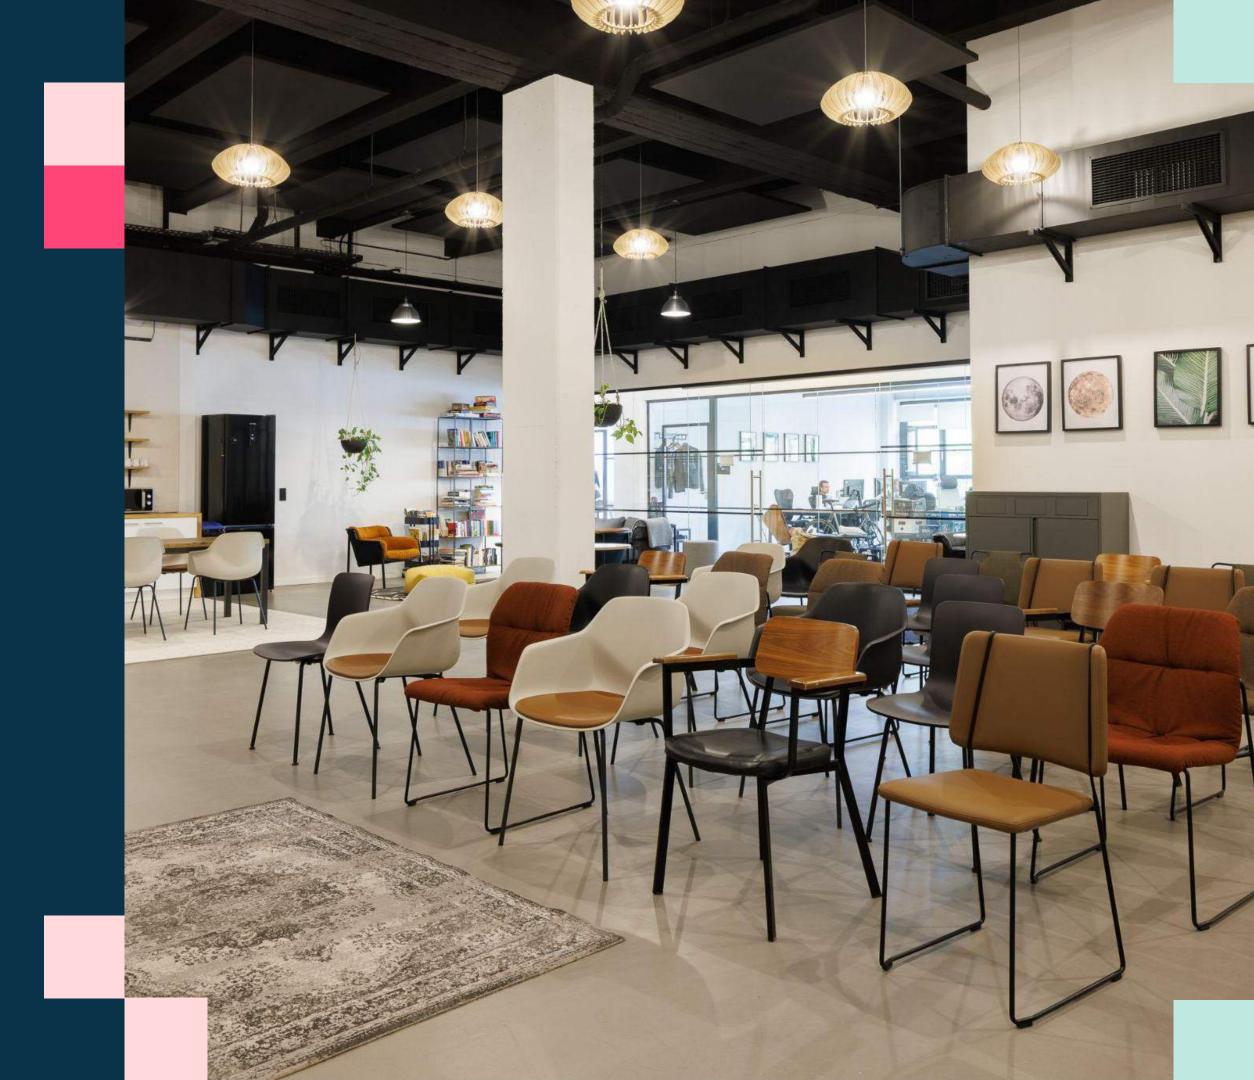

# The Annex

Event space at Techspace Kreuzberg

## Based in Berlin's sprawling Kreuzberg area

The Annex offers companies a flexible and customisable venue for an array of events.

Situated within one the cultural centres of Berlin, Techspace Kreuzberg is a popular hub for some of Europe's most exciting technology businesses.

With high ceilings and outdoor courtyard for guests to enjoy, this versatile event space is available for private hire.

# Space plan

The Annex is a versatile event venue in the heart of East Berlin. Part of Techspace's thriving ecosystem of scaling technology businesses, this space is perfect for conferences, workshops and networking events.

### Sessions from €1,000.00 ex VAT

- Seating: <50 people (theatre style)
- Standing: <100 people
- Size: 1,800 sq ft

HD TV

(74")

Handheld Mics

Soft furniture