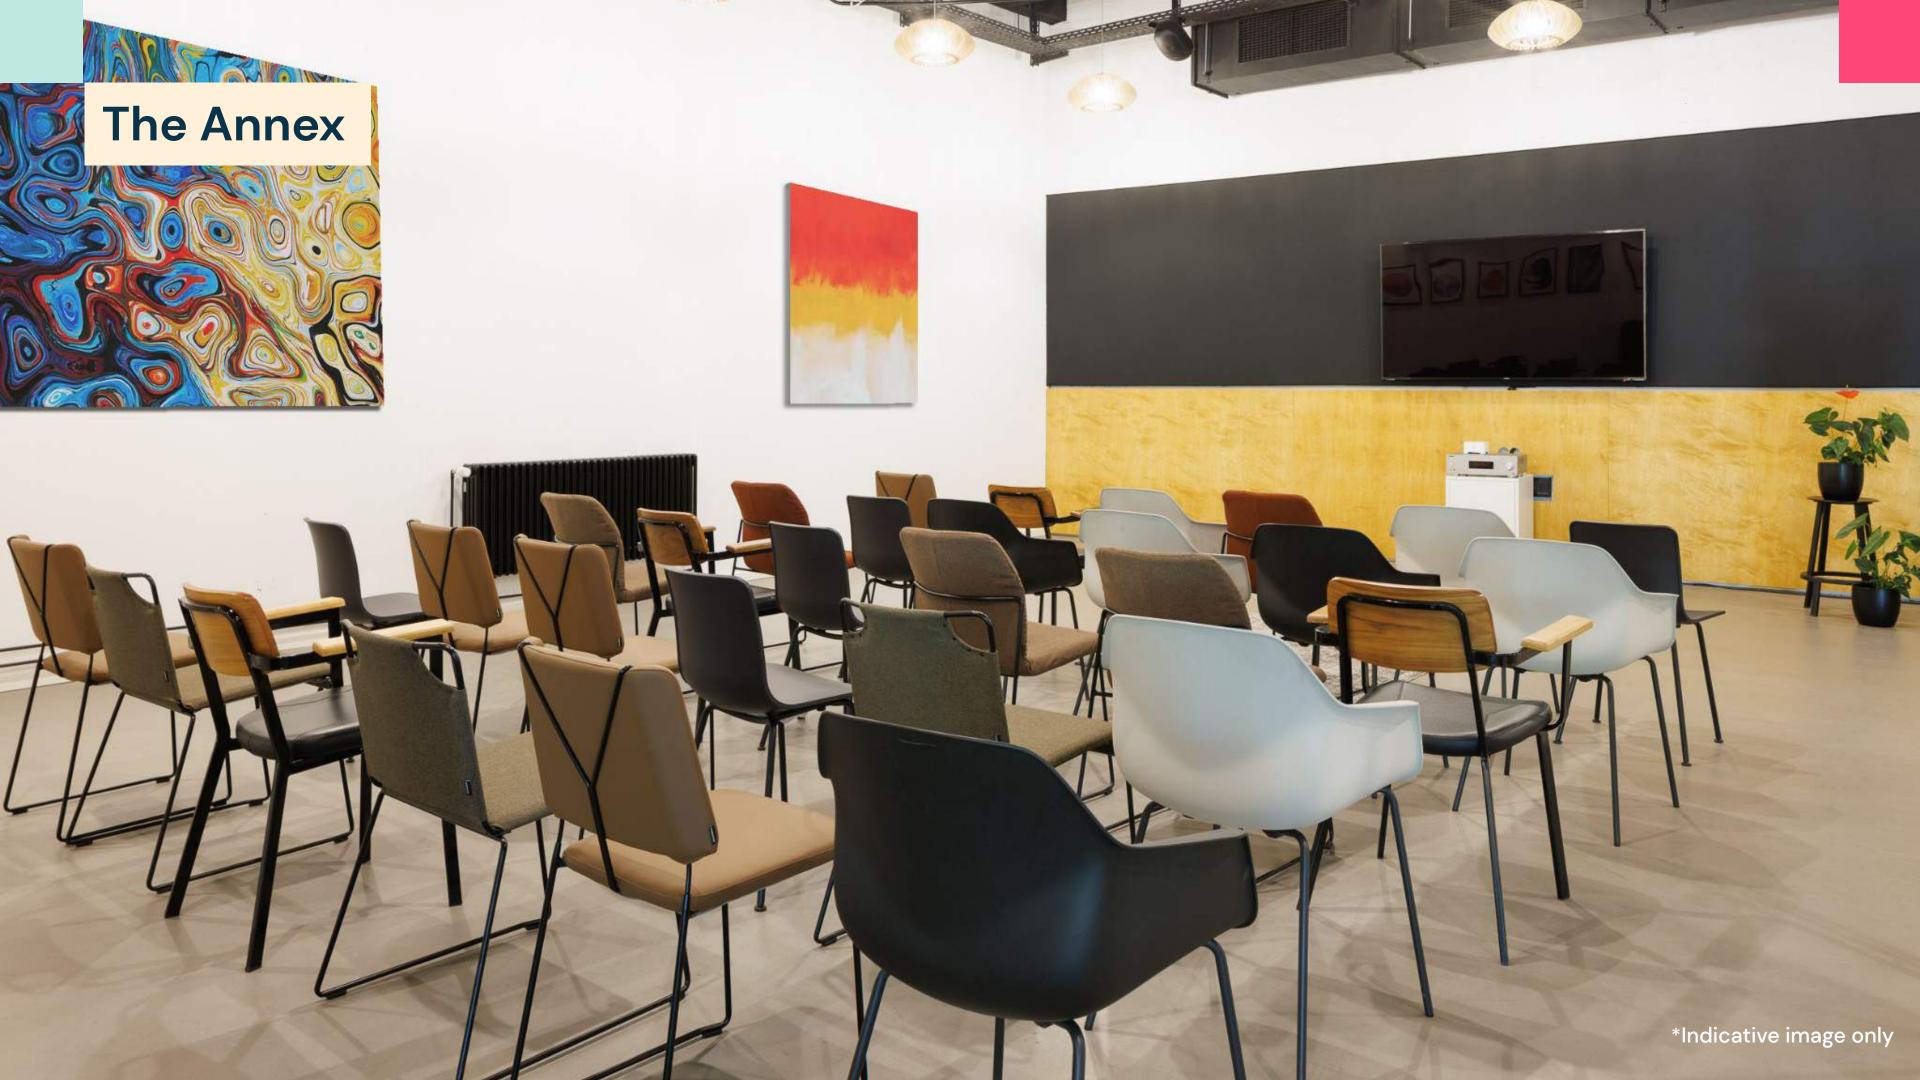

# Space plan

The Annex is a versatile event venue in the heart of East Berlin. Part of Techspace's thriving ecosystem of scaling technology businesses, this space is perfect for conferences, workshops and networking events.

### Sessions from €1,000.00 ex VAT

- Seating: <50 people (theatre style)
- Standing: <100 people
- Size: 1,800 sq ft

HD TV

(74")

Handheld Mics

Soft furniture