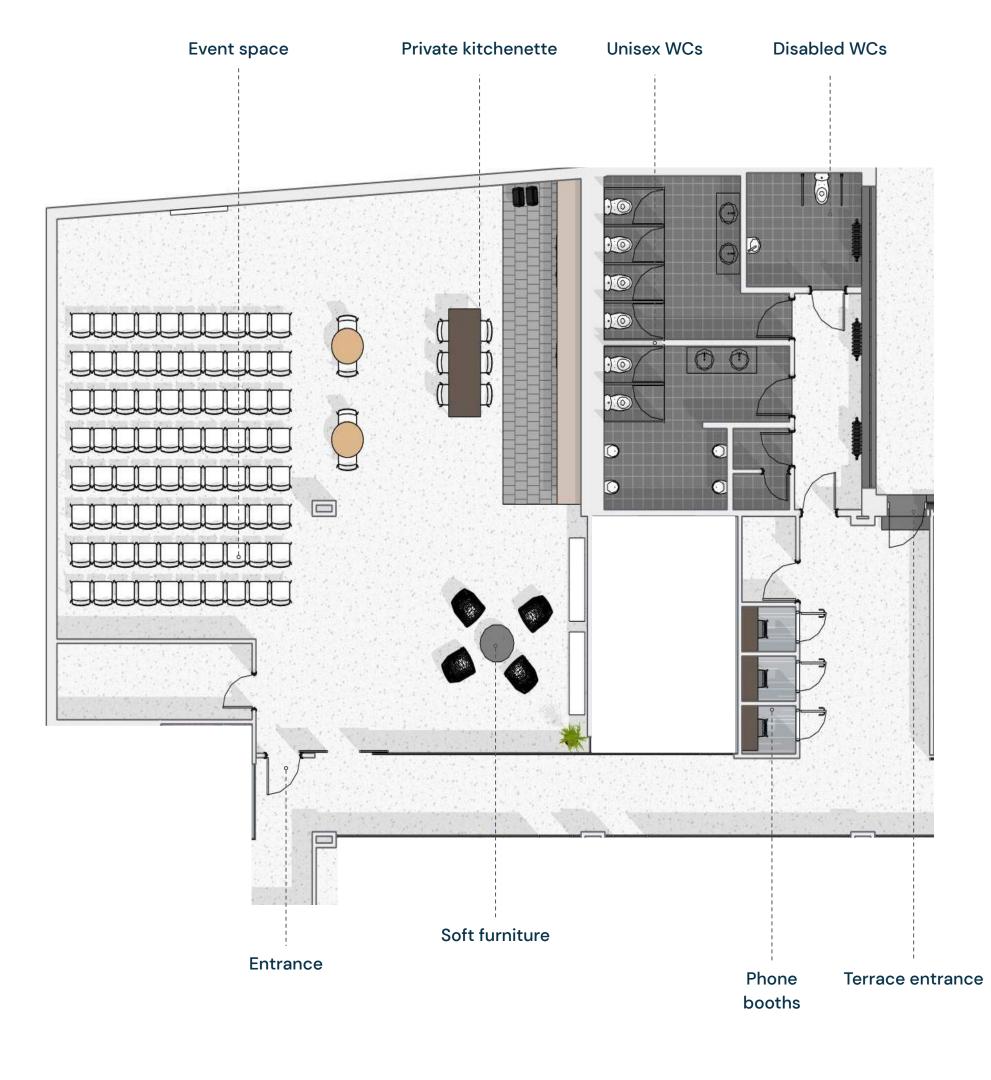

# Space plan

The Annex is a versatile event venue in the heart of East Berlin. Part of Techspace's thriving ecosystem of scaling technology businesses, this space is perfect for conferences, workshops and networking events.

### Sessions from €1,000.00 ex VAT

- Seating: <50 people (theatre style)
- Standing: <100 people
- Size: 1,800 sq ft

HD TV

(74")

Handheld Mics

Soft furniture