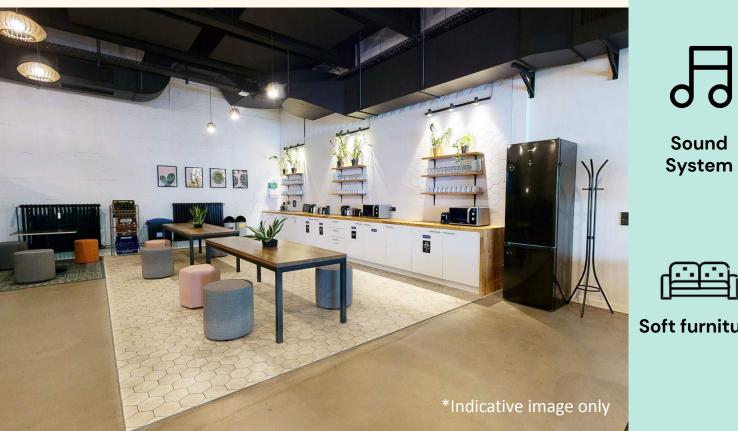

### Sound system

Integrated sound system with mounted speakers throughout the space.

### Soft furniture

SUSTAN

-