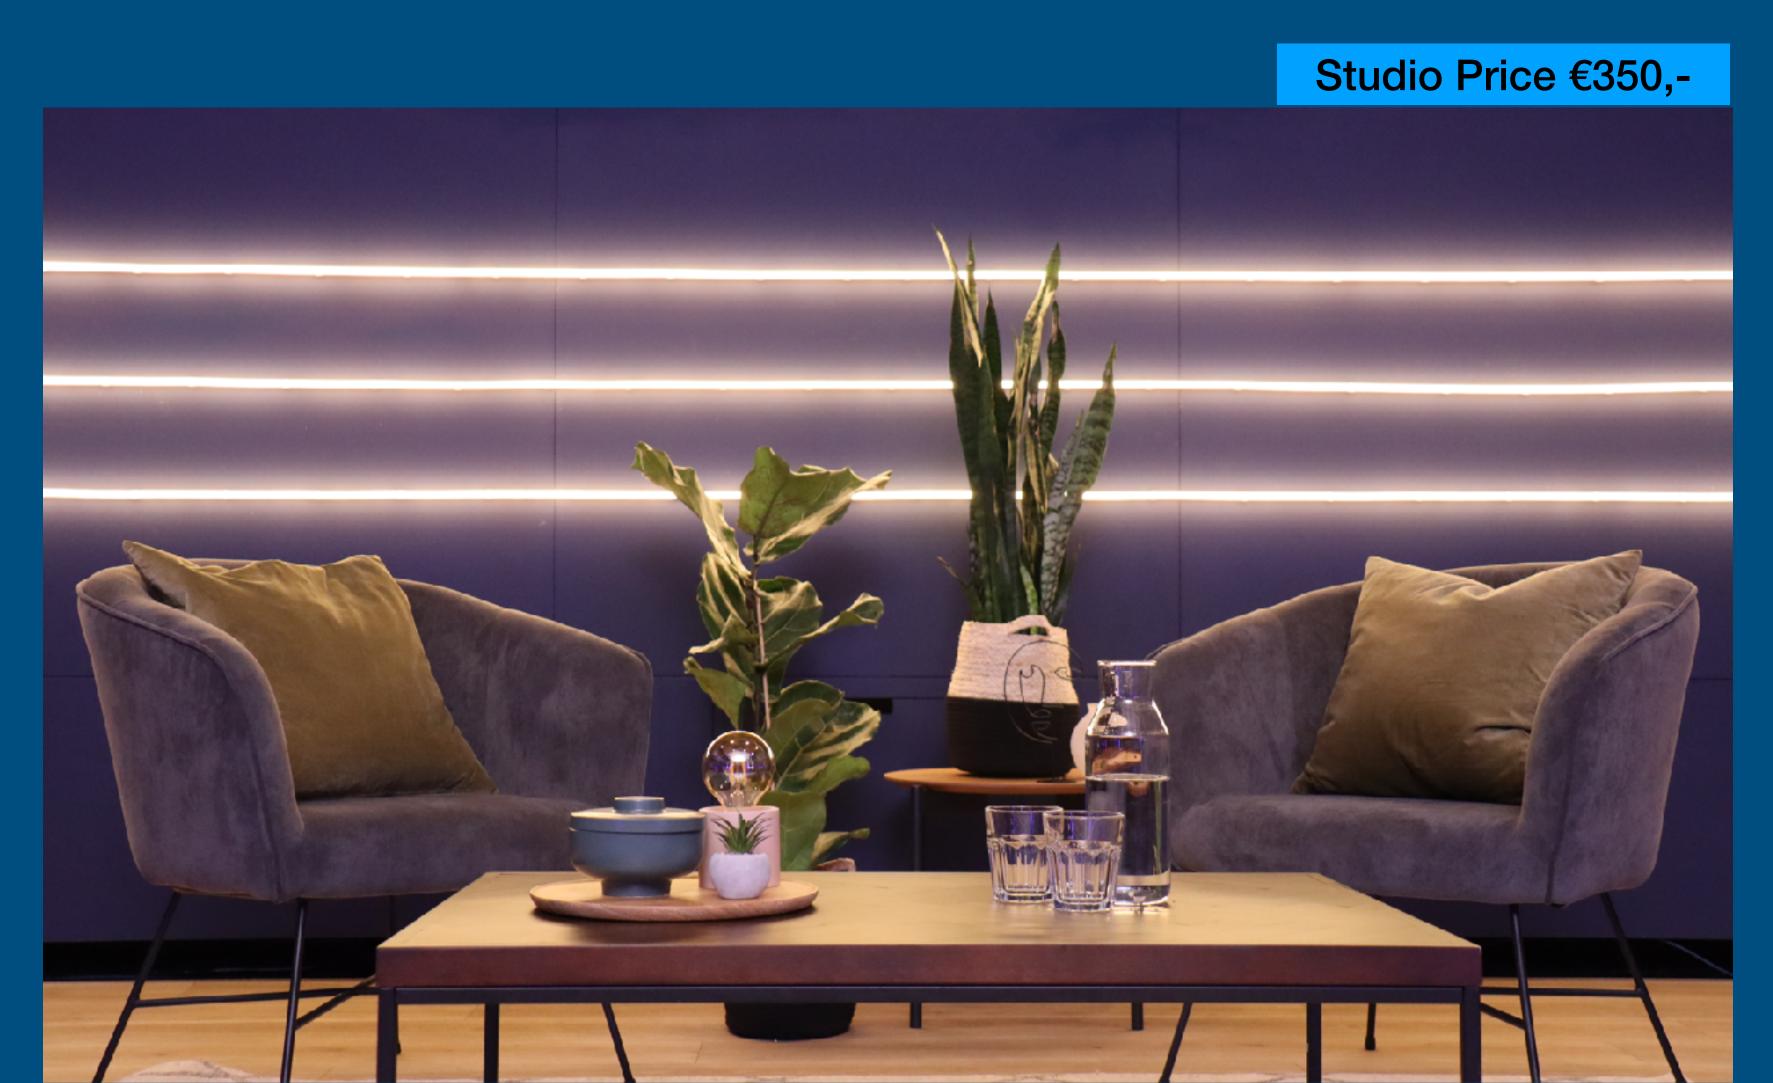

#### Grey Lounge Set Mini

For interviews in a simple setting near your Talkshow Table.

#### Grey Lounge Set Medium

For interviews in a comfy setting near your Talkshow Table.