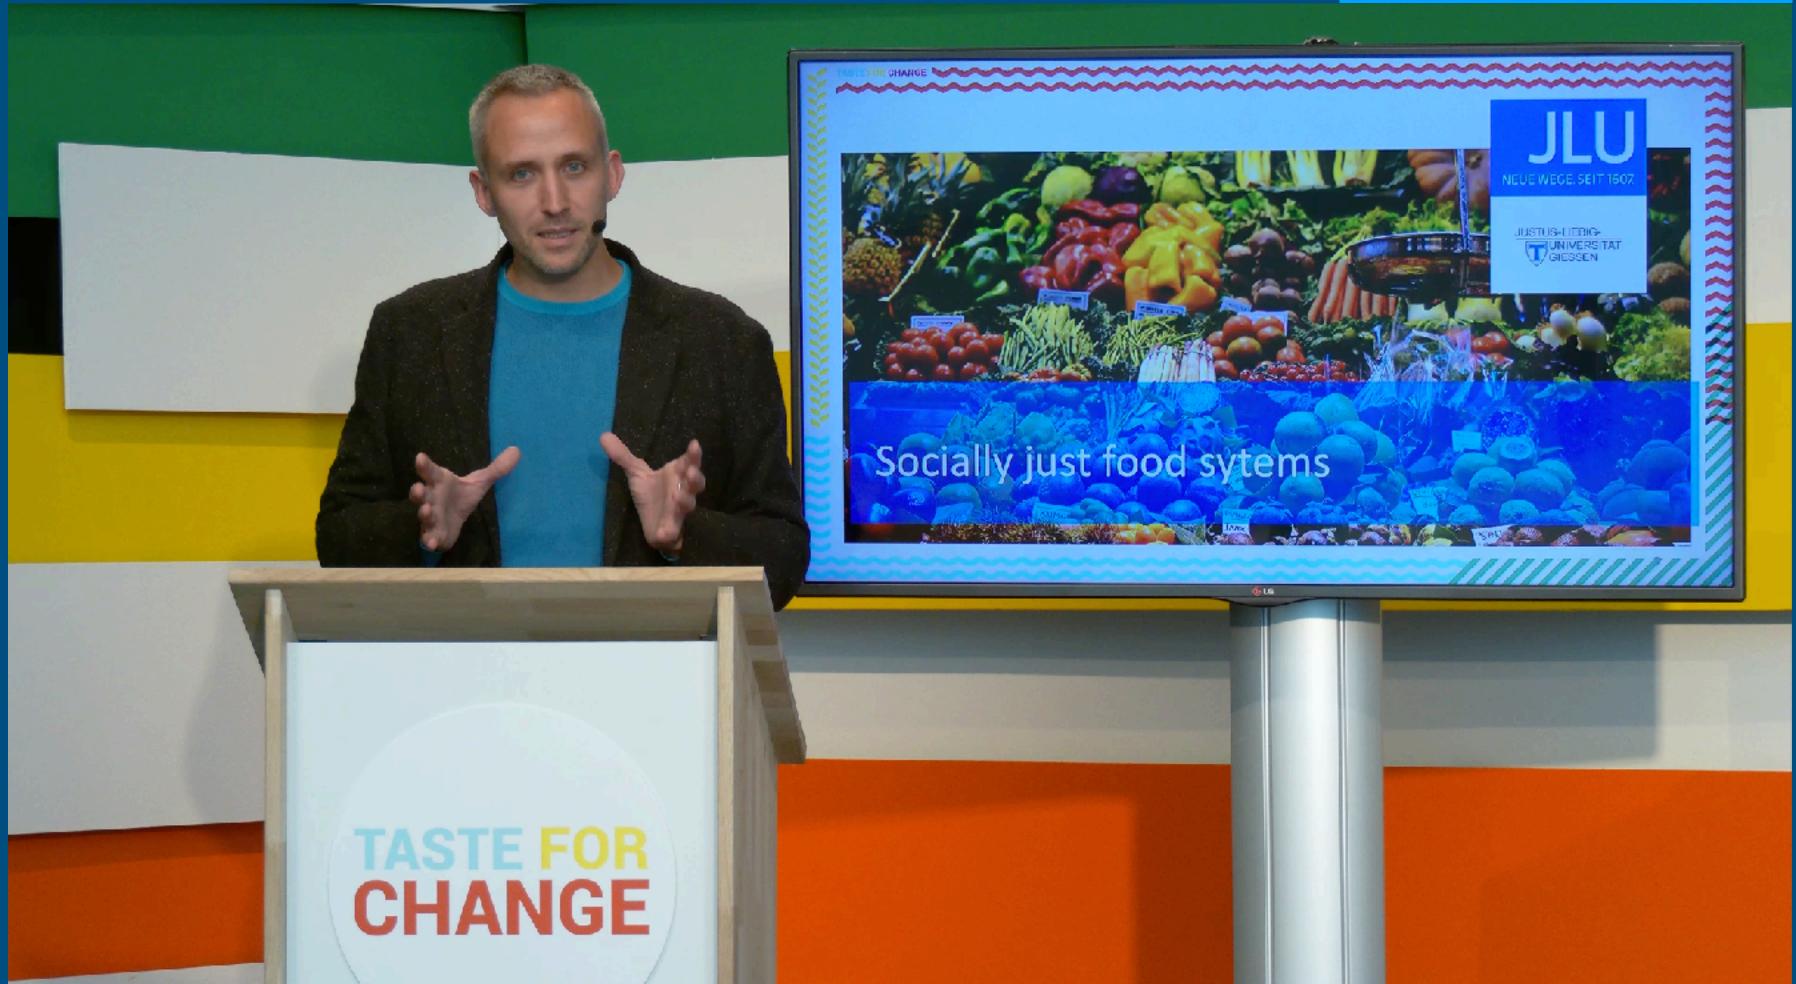

DAY</b><br>Up to 4 hours<br>Allow approx 2 hours for setup and rehearsals | FULL DAY           | FULL DAY                |
| Price       | € 999 per additional hour                                                        | <b>€ 8999</b>      | € <b>12500</b>          |





### EXTRAS

- Custom Stage Design
- Default Stage Design (see next pages)
- Green Screen
- LED Wall
- Light Show
- Catering
- Seated Audience
- Dry Hire

Custom request? <u>sales@streammyevent.com</u>



# DEFAULT STAGE SETTINGS

#### Triangle Stage

Funky stage with LED and coloured panels

Studio Price €1950,-

#### Triangle Stage

Funky stage with LED and coloured panels

Studio Price €1950,-



#### **Custom Coloured Presentation Setting**

Create an entirely different look and feel whilst being in the same studio.



#### Studio Price €1750,-

#### Late Night Show

Get your own Late Night Show Desk! With enticing furniture for your show guests.



#### Studio Price €750,-Logo Print €99,-

#### Grey Lounge Set Mini

For interviews in a simple setting near your Talkshow Table.



#### Grey Lounge Set Medium

For interviews in a comfy setting near your Talkshow Table.



#### Grey Lounge Set Media

For in depth interviews in a comfy setting near your Talkshow Table - with a TV.



#### Stand Up Presentation

Simple presentation setting near your Talkshow Table.



#### Studio Price €250,-

#### Cabinet Set

Bring your own props. We'll bring the plants. Did someone say product placement?



# Studio Price €150,the self-made summit

#### Blue Lounge Set

#### Sit back. Relax. And discuss whatever you fanc