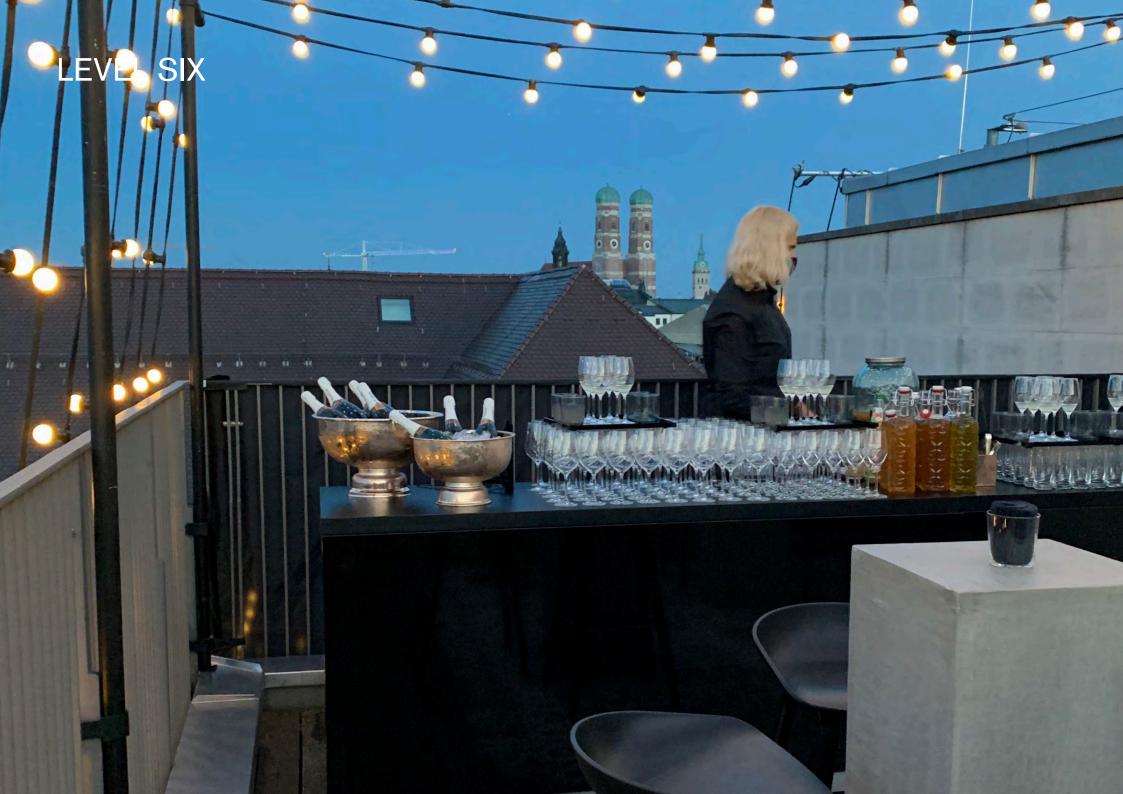

# LEVEL SIX

LEVEL SIX – A SECRET SPACE.

1 HIDDEN ROOM (25 SQM). 1 ROOFTOP (35 SQM). INCREDIBLE VIEW.

-

### LEVEL SIX