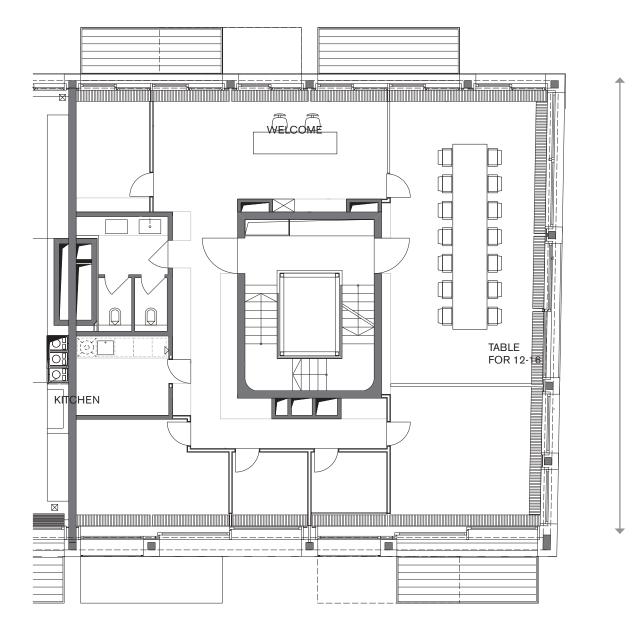

#### LEVEL THREE – WE CALL IT »THE FULD«.

A SPACE FOR APPOINTMENTS, EVENTS, PROJECTS AND CONVERSATIONS. AN INVITATION TO LOOK, FEEL AND INTERACT.

AN APARTMENT WITH A VIEW. A PEACEFUL PLACE IN THE HEART OF THE CITY. AND THE CAREFUL HAND OF AN INVISIBLE HOST.

A 200 SQM APARTMENT. A VIEW TO THE OLD BOTANIC GARDEN. A READY-TO-PLAY OPEN KITCHEN. A TABLE FOR 12. A ROOM FOR CONFERENCES. A PRIVATE CINEMA FOR 9.