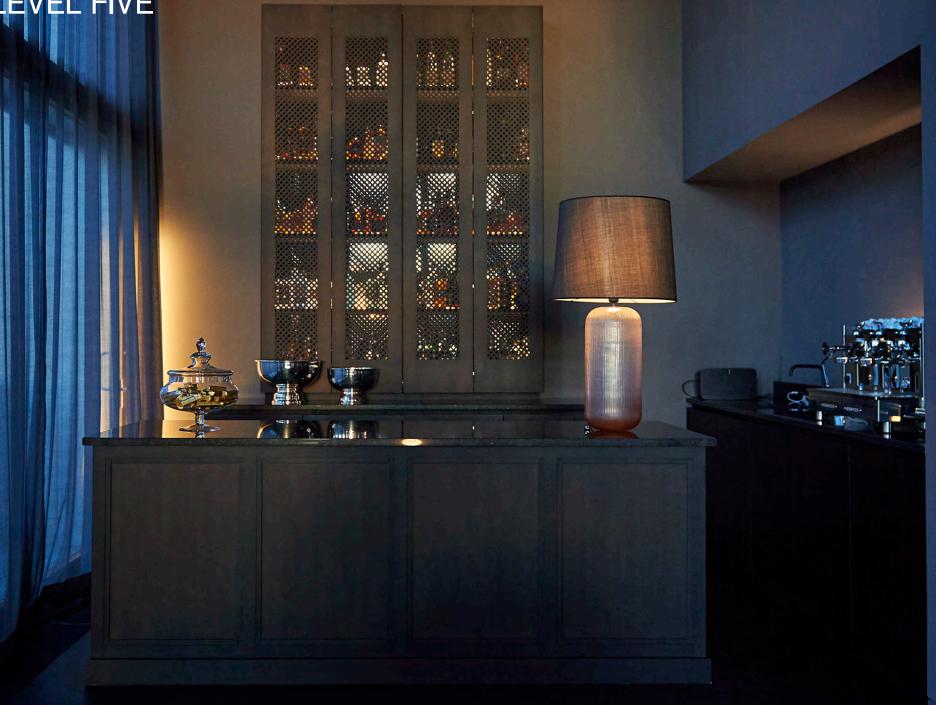

#### LEVEL FIVE – ENJOY THE INCREDIBLE VIEW

A FULLY EQUIPED BAR. A LIBRARY FULL OF ART, DESIGN AND ARCHITECTURE BOOKS AND MAGAZINES. A LARGE SOFA / OR A LONG TABLE. A PLACE FOR SUN-DOWNERS, WINE TASTINGS, DINNER PARTIES, HOUSE CONCERTS, DISCO NIGHTS AND EVERYTHING ELSE THAT'S FUN.

200 SQM. 2 BALCONIES. 1 ROOFTOP. 2 ITALIEN COFFE MASHINES.