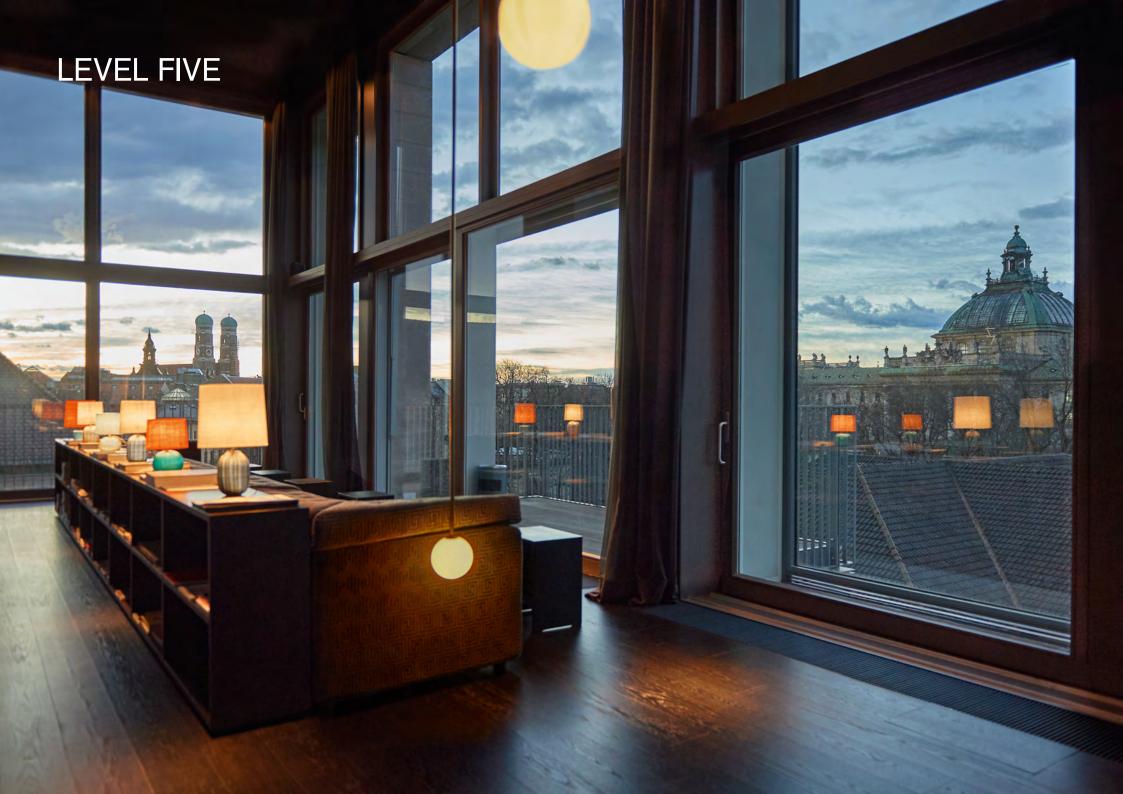

#### LEVEL FIVE – ENJOY THE INCREDIBLE VIEW

A FULLY EQUIPED BAR. A LIBRARY FULL OF ART, DESIGN AND ARCHITECTURE BOOKS AND MAGAZINES. A LARGE SOFA / OR A LONG TABLE. A PLACE FOR SUN-DOWNERS, WINE TASTINGS, DINNER PARTIES, HOUSE CONCERTS, DISCO NIGHTS AND EVERYTHING ELSE THAT'S FUN.

200 SQM. 2 BALCONIES. 1 ROOFTOP. 2 ITALIEN COFFE MASHINES.