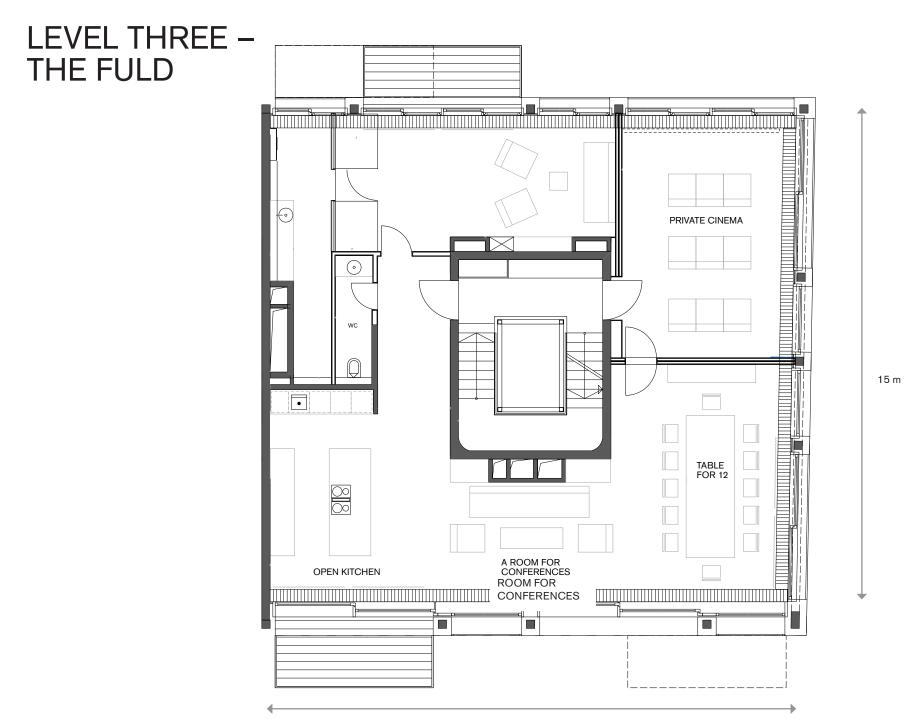

#### LEVEL THREE – WE CALL IT »THE FULD«.

A SPACE FOR APPOINTMENTS, EVENTS, PROJECTS AND CONVERSATIONS. AN INVITATION TO LOOK, FEEL AND INTERACT.

AN APARTMENT WITH A VIEW. A PEACEFUL PLACE IN THE HEART OF THE CITY. AND THE CAREFUL HAND OF AN INVISIBLE HOST.

A 200 SQM APARTMENT. A VIEW TO THE OLD BOTANIC GARDEN. A READY-TO-PLAY OPEN KITCHEN. A TABLE FOR 12. A ROOM FOR CONFERENCES. A PRIVATE CINEMA FOR 9.