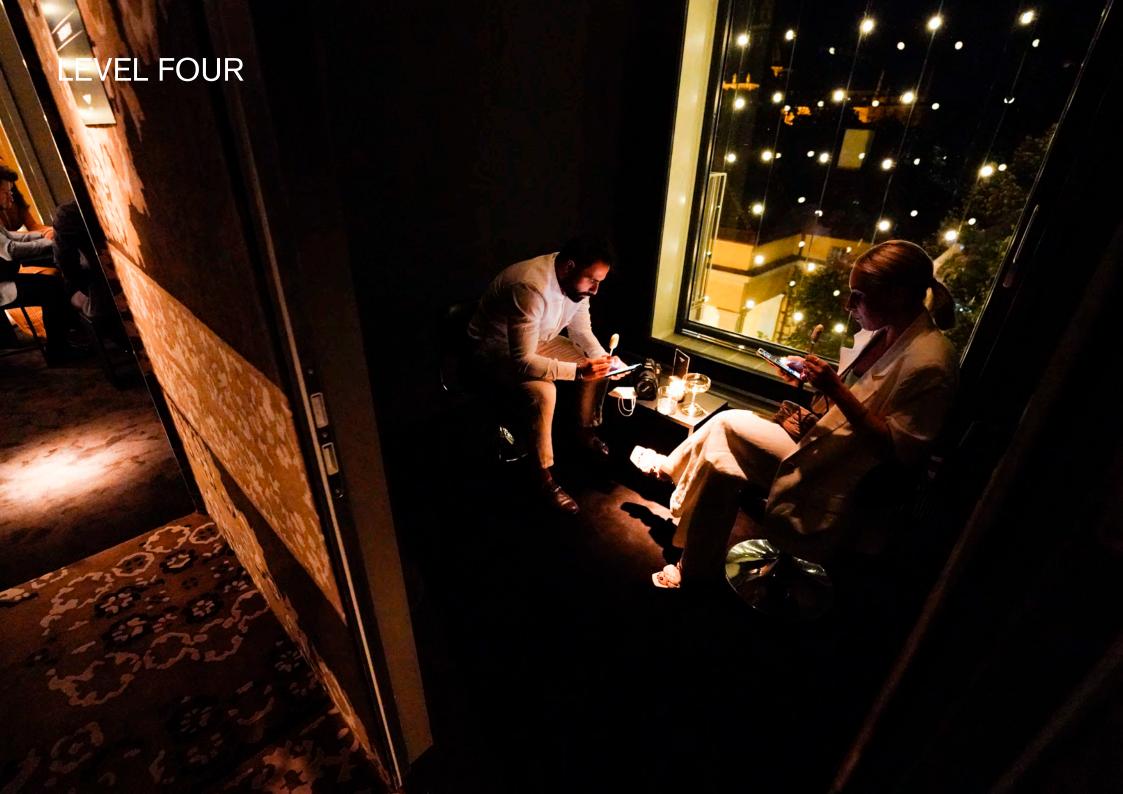

#### LEVEL FOUR – A SPACE TO CONTEMPLATE

A VERY SPECIAL AND SILENT SPACE WITH CARPET ON FLOOR, WALLS AND CEILING. FOR APPOINTMENTS, EVENTS, PROJECTS AND CONVERSATIONS.

200 SQM. A VIEW TO THE OLD BOTANIC GARDEN. A CARPET MEETING ROOM FOR 12–16 GUESTS. 5 SMALLER ROOMS FOR PRIVATE MEETINGS OR BREAKOUT SESSIONS.

#### LEVEL FOUR – THE CARPET ROOM A MEETING SPACE FOR 12-16 PERSONS

15 m