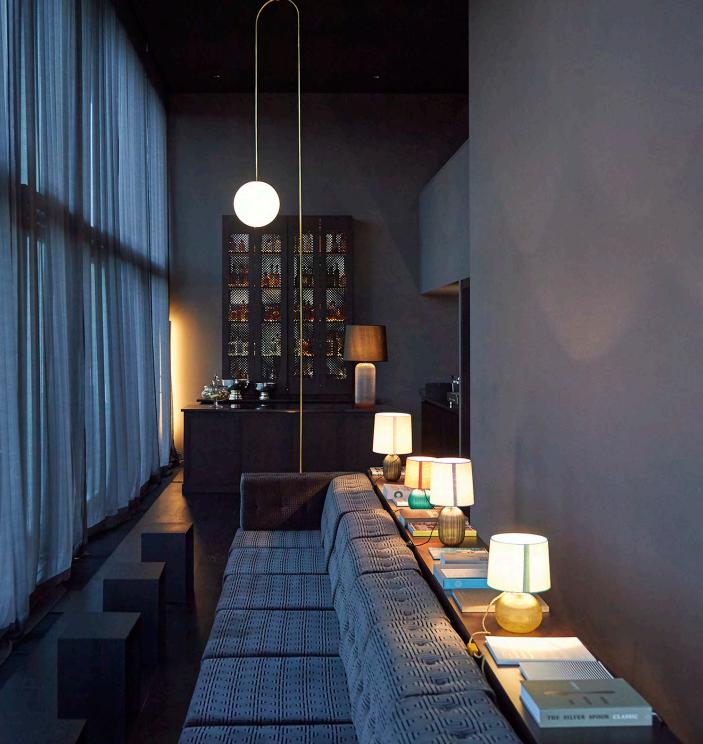

#### LEVEL FIVE – ENJOY THE INCREDIBLE VIEW

A FULLY EQUIPED BAR. A LIBRARY FULL OF ART, DESIGN AND ARCHITECTURE BOOKS AND MAGAZINES. A LARGE SOFA / OR A LONG TABLE. A PLACE FOR SUN-DOWNERS, WINE TASTINGS, DINNER PARTIES, HOUSE CONCERTS, DISCO NIGHTS AND EVERYTHING ELSE THAT'S FUN.

200 SQM. 2 BALCONIES. 1 ROOFTOP. 2 ITALIEN COFFE MASHINES.