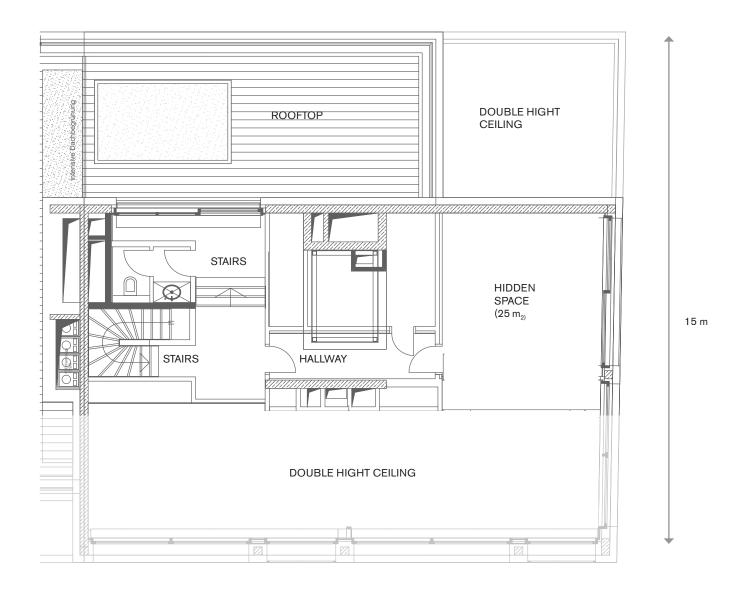

# LEVEL SIX

LEVEL SIX – A SECRET SPACE.

1 HIDDEN ROOM (25 SQM). 1 ROOFTOP (35 SQM). INCREDIBLE VIEW.

-

### LEVEL SIX