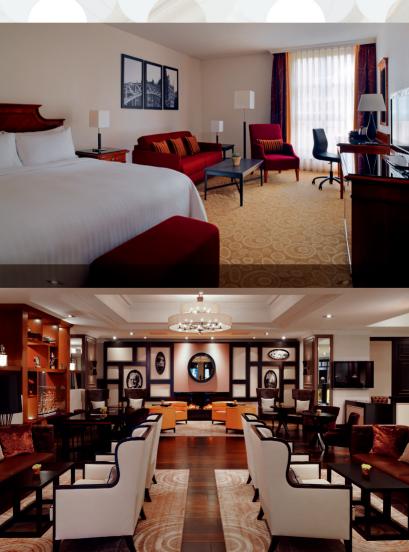

# ACCOMMODATIONS

248 Standard Deluxe Rooms, 22 Executive Studios, 8 Suites • 6 floors • non smoking hotel • Luxurious bedding with down comforters and cotton linens • Wireless high-speed internet access • Individual climate control • flat-screen TV • Iron and ironing board • Safe • Hairdryer

# **RESTAURANT & LOUNGES**

Restaurant Cast Iron Grill offering steaks, burger and salads, including a private dining room for 10 guests and the separate "Teekontor" for 28 guests • Pianobar, features signature cocktails, a well-selected wine menu, creative bar snacks and regular piano live music • Pianobar summer terrace