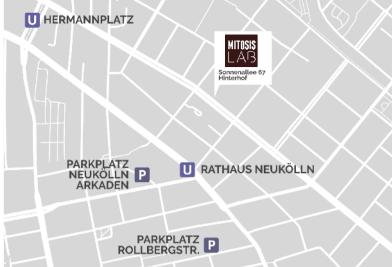

We offer a highly flexible venue to accommodate your needs on an individual basis and tailored to your budget and group size. One-time or regular events such as conferences, training sessions, workshops, presentations or corporate dinners all find a place at our two-floor location in an old Berlin factory building with a unique interior design.

We take a professional approach to detail, allowing you to focus on your meeting. Please tell us what you require; we can probably make it happen.





























































basement | aprox. 150 m2



























Sonnenallee 67 12045 Berlin

m//info@mitosis.co w// www.mitosis.co t// +49 163 618 1625

U-bahn U7 Rathaus Neukölln U7-U8 Hermannplatz Buses M41, M29, 171