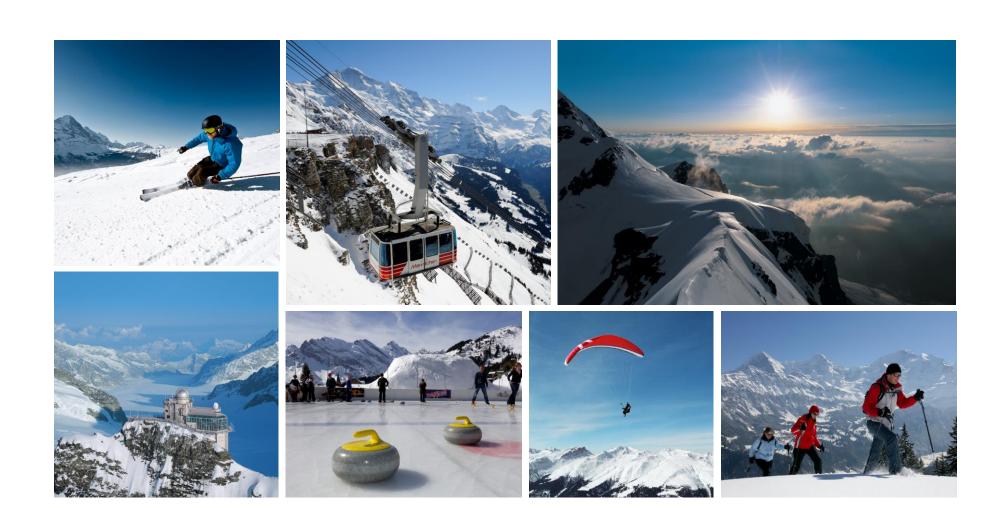

| 16                | 18                 |
| Eiger 1                | 2.95               | 62                   | 8.5 x 7.3          | 60                 | 22                 | 18                | 24                 |
| Eiger 2                | 2.95               | 64                   | 8.5 x 7.5          | 60                 | 22                 | 18                | 24                 |
| Eiger 1 + 2            | 2.95               | 127                  | 15 x 8.5           | 132                | 52                 | 36                | 40                 |
| Wetterhorn             | 2.95               | 87                   | 15 x 5.5           | 80                 | 54                 | 40                | 48                 |

### Summer Paradise



### Winter Paradise



### References

#### These companies have placed their trust in us



















# See you soon in Grindelwald!

**Benjamin Fiedler** 

Ass. Director of Sales

benjamin.fiedler@sunstar.ch

+41 79 503 76 96