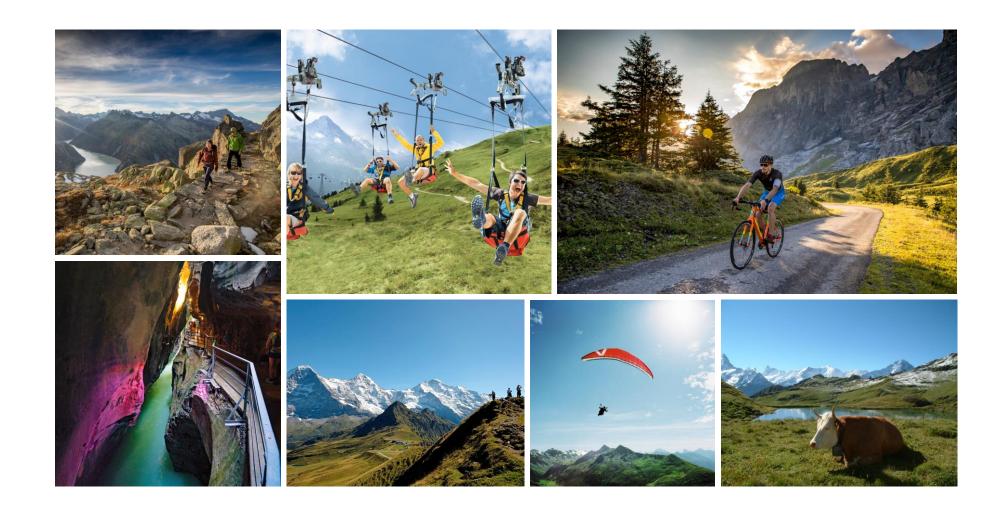

| 18                 | 16                | 18                 |
| Eiger 1                | 2.95               | 62                   | 8.5 x 7.3          | 60                 | 22                 | 18                | 24                 |
| Eiger 2                | 2.95               | 64                   | 8.5 x 7.5          | 60                 | 22                 | 18                | 24                 |
| Eiger 1 + 2            | 2.95               | 127                  | 15 x 8.5           | 132                | 52                 | 36                | 40                 |
| Wetterhorn             | 2.95               | 87                   | 15 x 5.5           | 80                 | 54                 | 40                | 48                 |

### Summer Paradise



### Winter Paradise



### References

#### These companies have placed their trust in us



















# See you soon in Grindelwald!

**Benjamin Fiedler** 

Ass. Director of Sales

benjamin.fiedler@sunstar.ch

+41 79 503 76 96