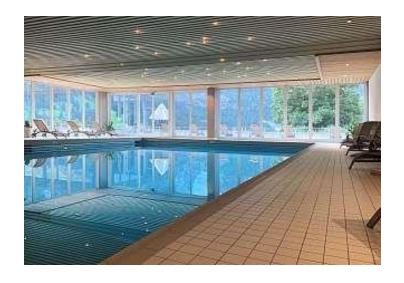

### Wellness

- 1'000 m2+ wellness area
- 24h fitness
- Indoor pool, sauna, steam bath, tepidarium and more...