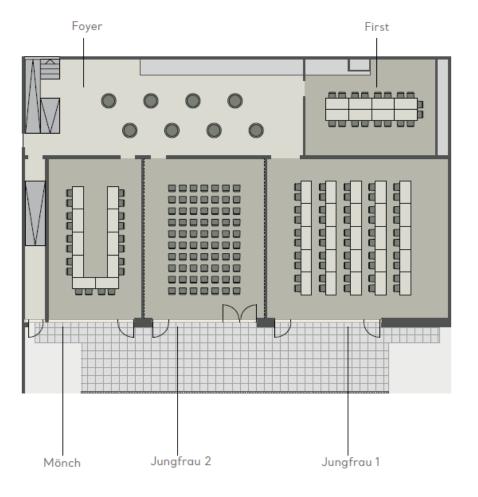

## Meeting Rooms

#### **ERDGESCHOSS | GROUND FLOOR**

#### UNTERGESCHOSS | BASEMENT

# Meeting Rooms

| Bestuhlung<br>Seating  | Höhe m<br>Height m | Fläche m²<br>Area m² | L x B m<br>L x W m | Konzert<br>Concert | Seminar<br>Seminar | U-Form<br>U-shape | Block<br>Boardroom |
|------------------------|--------------------|----------------------|--------------------|--------------------|--------------------|-------------------|--------------------|
| Raumname<br>Room       |                    | m <sup>2</sup>       | m                  | ::::::             |                    | L                 |                    |
| Jungfrau 1             | 2.45               | 111                  | 9.9 x 7.4          | 126                | 50                 | 30                | 32                 |
| Jungfrau 2             | 2.45               | 73                   | 11 x 9.9           | 70                 | 32                 | 24                | 24                 |
| Jungfrau 1 + 2         | 2.45               | 186                  | 18 x 9.9           | 224                | 100                | 44                | 52                 |
| Mönch                  | 2.45               | 57                   | 9.9 x 5.8          | 49                 | 24                 | 20                | 26                 |
| Jungfrau 1 + 2 + Mönch | 2.45               | 243                  | 28 x 15            | 260                | 160                | 70                | 70                 |
| First                  | 2.40               | 48                   | 8.1 x 5.9          | 36                 | 18                 | 16                | 18                 |
| Eiger 1                | 2.95               | 62                   | 8.5 x 7.3          | 60                 | 22                 | 18                | 24                 |
| Eiger 2                | 2.95               | 64                   | 8.5 x 7.5          | 60                 | 22                 | 18                | 24                 |
| Eiger 1 + 2            | 2.95               | 127                  | 15 x 8.5           | 132                | 52                 | 36                | 40                 |
| Wetterhorn             | 2.95               | 87                   | 15 x 5.5           | 80                 | 54                 | 40                | 48                 |