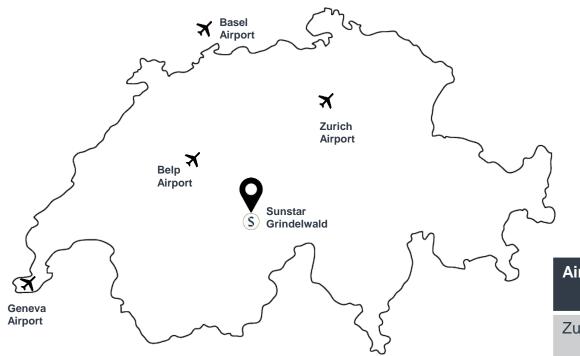

### Location

| Airport | Distance | Travel Time (Car) | Travel Time<br>(Public Transp.) |
|---------|----------|-------------------|---------------------------------|
| Zurich  | 200 KM   | 2,5 hours         | 3,5 hours                       |
| Geneva  | 230 KM   | 2,5 hours         | 3,5 hours                       |
| Belp    | 70 KM    | 1 hour            | 2,5 hours                       |
| Basel   | 170 KM   | 2 hours           | 3,5 hours                       |