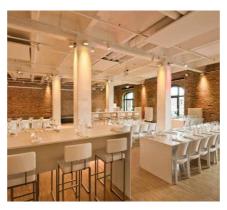

# 030 EVENTLOFT

## More space for big ideas

Not only the great geographical location right at the Spree characterizes the 030 Eventloft - it is its complete concept with the floor-to-ceiling window front which offers an amazing view onto the riverside spree terrace, the historic brick walls and the classic wooden floors that make for a unique atmosphere in this location.

The highlight of the 030 Eventloft are the three different sized rooms, which can be booked individually. The rooms can be combined through movable glass doors, to create a loft with a total size of 700m<sup>2</sup>.