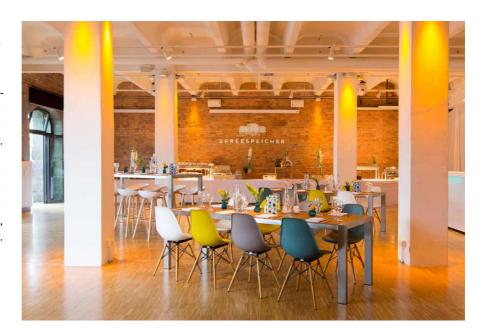

# **2C SPREEQUARTIER**

## Industrial charme meets modernity

Surprisingly, the smallest location at the Spreespeicher will astonish your guests the most. The combination of industrial elements like freestanding masonry and modern charme meets high quality furniture and professional technical equipment.

The 2C Spreequartier can celebrate wedddings, hold press conferences or present itself as a showroom venue you need for your elegant evening event. The sun terrace and direct access to the east harbour complete the concept.