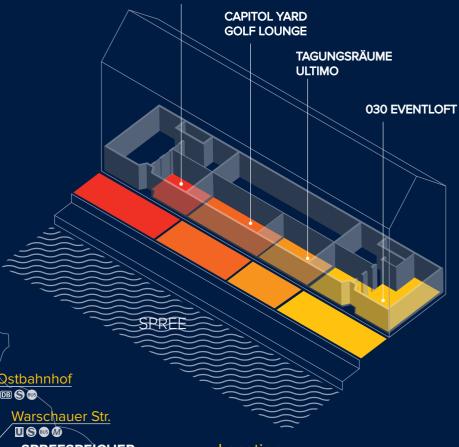

# CAPITOL YARD GOLF LOUNGE

# 030 EVENTLOFT

# SPREESPEICHER Ostkreuz Ostkreuz Ostkreuz

### Location

Local transport: Warschauer Straße (S-Bahn and underground station)

Long-distance travel:
Ostkreuz
Ostbahnhof (ICE conncetion)