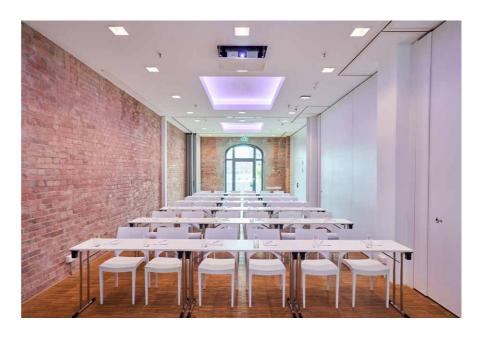

## Air-conditioned meeting rooms for small groups

The new conference rooms at the Spreespeicher offer limitless opportunities for every event. The movable partition walls in combination with six seating arrangements make various room combinations possible and adjust individually to every event. No matter if meetings, conferences or corporate events, these air-conditioned facilities make every event with at least 10 quests possible.

The new and air-conditioned rooms also qualify as an ideal addition to any major event. Whether you need a backstage section, catering space or wardrobe, the flexible seperatable rooms adapt to your individual wishes.