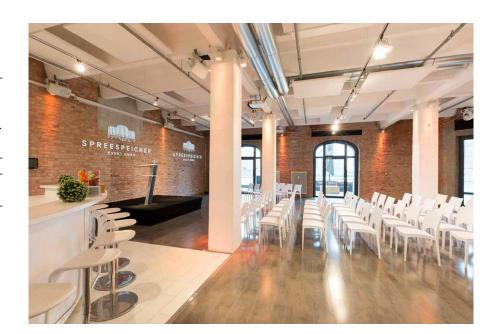

# **2C SPREEQUARTIER**

## Industrial charme meets modernity

Surprisingly, the smallest location at the Spreespeicher will astonish your guests the most. The combination of industrial elements like freestanding masonry and modern charme meets high quality furniture and professional technical equipment.

The 2C Spreequartier can celebrate wedddings, hold press conferences or present itself as a showroom venue you need for your elegant evening event. The sun terrace and direct access to the east harbour complete the concept.