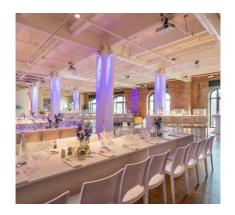

## Industrial charme meets modernity

Surprisingly, the smallest location at the Spreespeicher will astonish your guests the most. The combination of industrial elements like freestanding masonry and modern charme meets high quality furniture and professional technical equipment.

The 2C Spreequartier can celebrate wedddings, hold press conferences or present itself as a showroom venue you need for your elegant evening event. The sun terrace and direct access to the east harbour complete the concept.