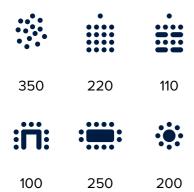

# **INCLUDED**

- √ Exclusive Spree terrace
- √ Banquet and conference seating
- √ Standing tables with covers
- √ High-quality outdoor lounge furniture
- ✓ Beamer & canvas screens
- √ Ethernet & WIFI connection
- Professional light and sound equipment
- ✓ Indoor & outdoor high current

## Air-conditioned meeting rooms for small groups

The new conference rooms at the Spreespeicher offer limitless opportunities for every event. The movable partition walls in combination with six seating arrangements make various room combinations possible and adjust individually to every event. No matter if meetings, conferences or corporate events, these air-conditioned facilities make every event with at least 10 quests possible.

The new and air-conditioned rooms also qualify as an ideal addition to any major event. Whether you need a backstage section, catering space or wardrobe, the flexible seperatable rooms adapt to your individual wishes.