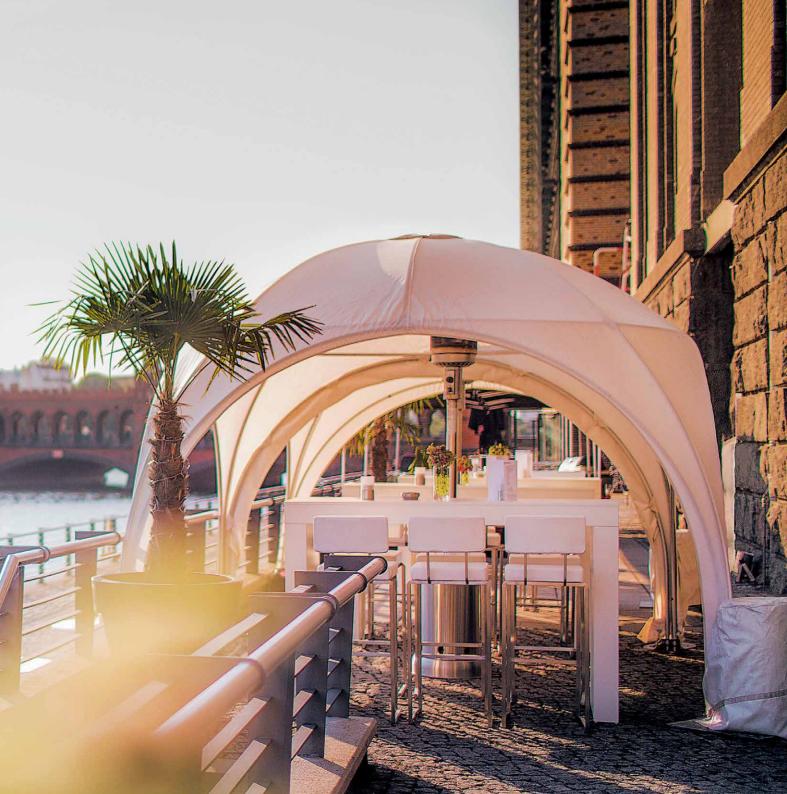

# **2C SPREEQUARTIER**

## Industrial charme meets modernity

Surprisingly, the smallest location at the Spreespeicher will astonish your guests the most. The combination of industrial elements like freestanding masonry and modern charme meets high quality furniture and professional technical equipment.

The 2C Spreequartier can celebrate wedddings, hold press conferences or present itself as a showroom venue you need for your elegant evening event. The sun terrace and direct access to the east harbour complete the concept.