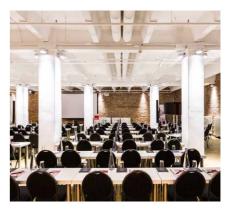

## Air-conditioned meeting rooms for small groups

The new conference rooms at the Spreespeicher offer limitless opportunities for every event. The movable partition walls in combination with six seating arrangements make various room combinations possible and adjust individually to every event. No matter if meetings, conferences or corporate events, these air-conditioned facilities make every event with at least 10 quests possible.

The new and air-conditioned rooms also qualify as an ideal addition to any major event. Whether you need a backstage section, catering space or wardrobe, the flexible seperatable rooms adapt to your individual wishes.