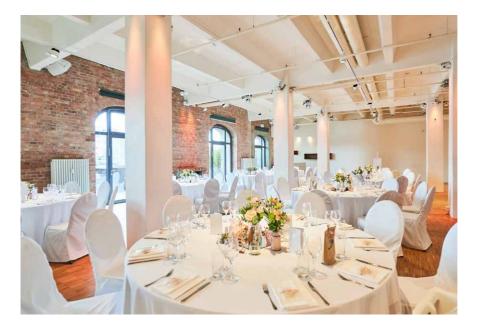

## Industrial charme meets modernity

Surprisingly, the smallest location at the Spreespeicher will astonish your guests the most. The combination of industrial elements like freestanding masonry and modern charme meets high quality furniture and professional technical equipment.

The 2C Spreequartier can celebrate wedddings, hold press conferences or present itself as a showroom venue you need for your elegant evening event. The sun terrace and direct access to the east harbour complete the concept.