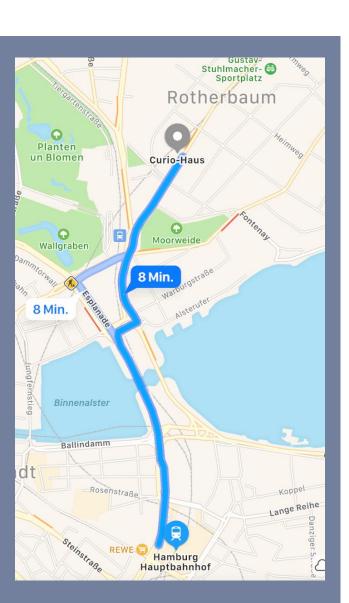

### **PUBLIC TRANSPORT CURIO-HAUS**

Arrive relaxed. At the CURIO-HAUS.

Arriving at and departing from the event location CURIO-HAUS by public transport is easy and uncomplicated - here are the fastest connections:

From and to the S- and U-Bahn station Hamburg Dammtor:

Direction: Hamburg main station

Distance: 500 m
Takt: 4 minutes
Duration: 8 minutes

Direction: Hamburg Airport

Distance: 500 m Takt: 10 minutes Duration: 36 minutes