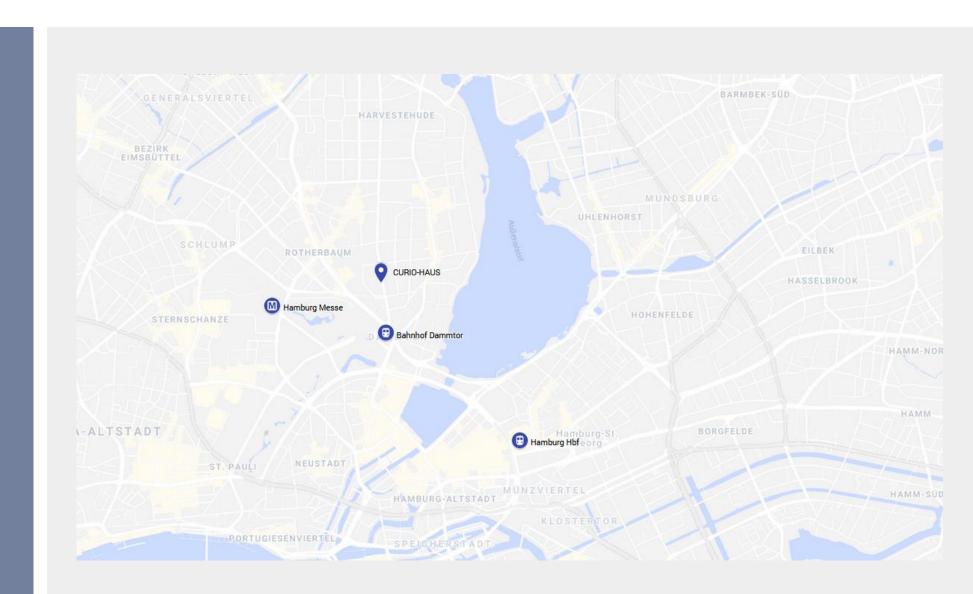

### Adress

CURIO-HAUS
Rothenbaumchaussee 11
20148 Hamburg

# Accessibility

500 m to the Dammtor bus stop

- 1.8 km to the trade fair
- 2.8 km to Hamburg Central Station
- 3.5 km to Hamburg city centre
- 7 km to the A7 motorway
- 8 km to Hamburg Airport
- 10 km to A1