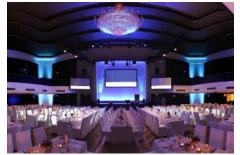

### **CURIO-HAUS - PLACE OF PURE BEING**

This is perhaps the greatest magic of the CURIO HOUSE:

It gives the earthly something sublime. On 1,800 square metres, every idea gets its space, every event its face. So let your feet follow your soul - across wide parquet floors and curved terrazzo staircases. Through bright corridors, into high halls and hidden rooms that whisper history. Rooms that cast people in their glory - there is hardly a greater appreciation of the moment.

This event location is not a backdrop: It is a place of pure being.