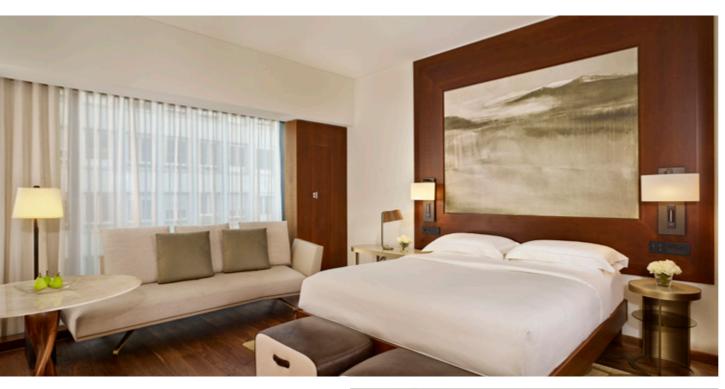

# PARK KING

#### READY TO REST OR WORK

Relax in this spacious 36 sq m (387 sq ft) room and surround yourself with its contemporary and understated décor. This room category offers floor-to-ceiling windows and is equipped with a king bed for ultimate comfort. The elegant bathroom with Carrara marble finishes offers both a deep-soaking bathtub and separate walk-in rain shower. The Park King Room accommodates smart technology and includes a chaise lounge and a small desk for true residential style, with a variety of options to sit or recline while remaining connected to the outside world.