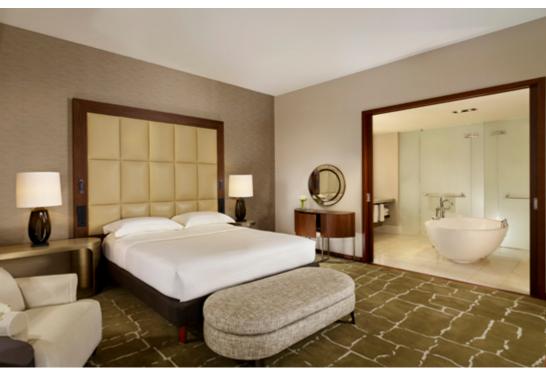

# PARK JUNIOR SUITE

#### FOR WORK AND RELAXATION

The spacious and elegantly decorated 54 sq m (581 sq ft) Park Junior Suites feature an exclusive sitting and living area and floor-to-ceiling windows. The exquisite furnishings are classy and contemporary while the furniture, upholstered in velvet and soft fabrics, creates an aura of indulgent individuality. Varied shades of bronze, cream and green complement the warmth of the walnut flooring. The luxurious bathroom with Carrara marble finishes offers both a deep-soaking bathtub and separate walk-in rain shower for truly relaxing moments.