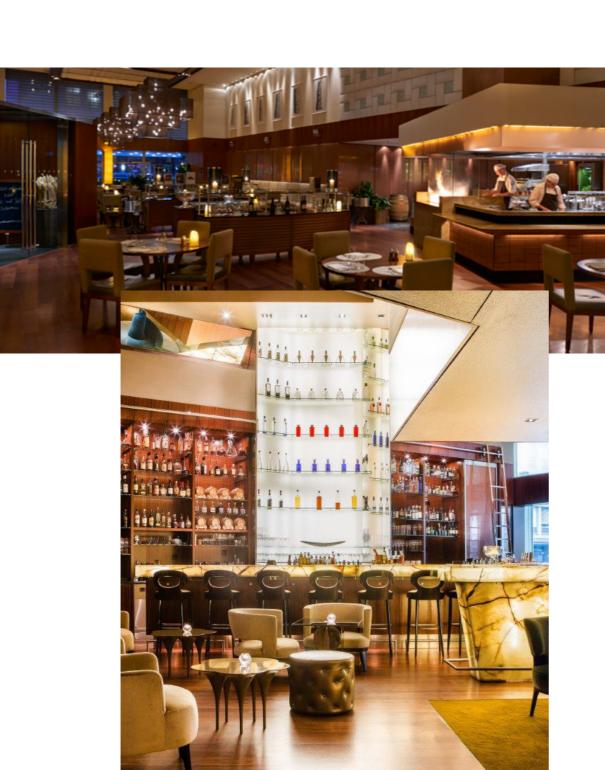

#### PARKHUUS

The parkhuus restaurant's philosophy is centered around sustainable products and their origins in forest, field and lake – guests experience a feeling of nature and Swiss authenticity.

#### ONYX

Named after the onyx stone that adorns this modern venue, ONYX Bar fascinates with its lively, cosmopolitan atmosphere and exquisite signature cocktails.