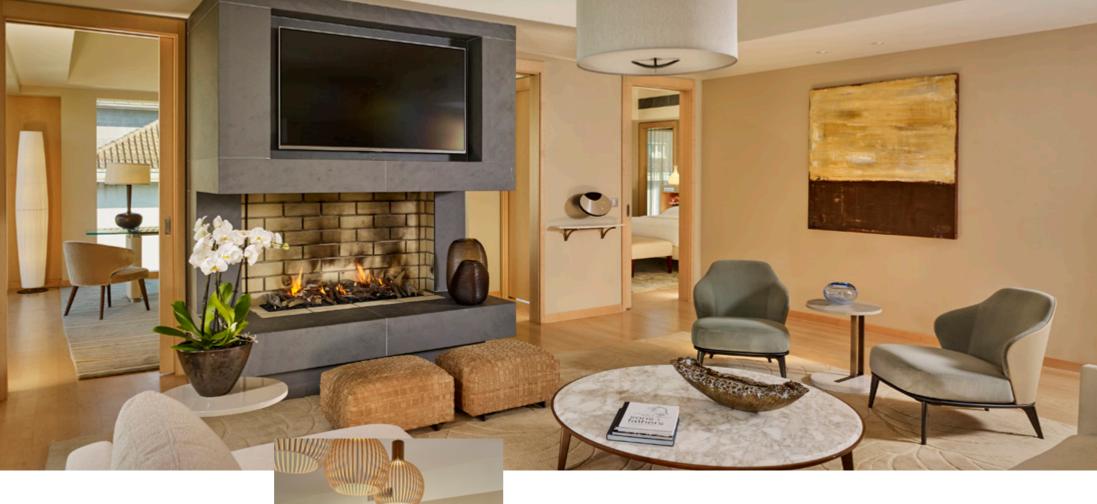

### PRESIDENTIAL SUITE

#### THE ULTIMATE EXPERIENCE

Nestled on the highest floor of the building, this luxurious 160 sq m (1,722 sq ft) suite showcases a cool color palette of earthy blues complemented by various green and copper tones. The spacious sage green living room features a real fireplace as well as an elegant dining area. Adjacent to the living room is a kitchenette with a wet bar, refrigerator and kitchen utilities.

CONTINUES OVERLEAF

The office is equipped with the latest electronic devices, as well as a comfortable sitting area and a large desk. Decorated in restful tones of light beige, the bedroom offers a king-size bed and a large walkin closet. The vast white marble bathroom is a tribute to luxurious relaxation. It includes a free-standing extra deep bath tub, a separate rainfall shower with an incorporated steam bath function and two separate hand basins. A standalone dressing table conveys a unique yet warm sense of comfort. With its contemporary design, prestigious set up, and elegant and gracious services, the suite is the perfect choice for a private residence feeling in the heart of Zurich.