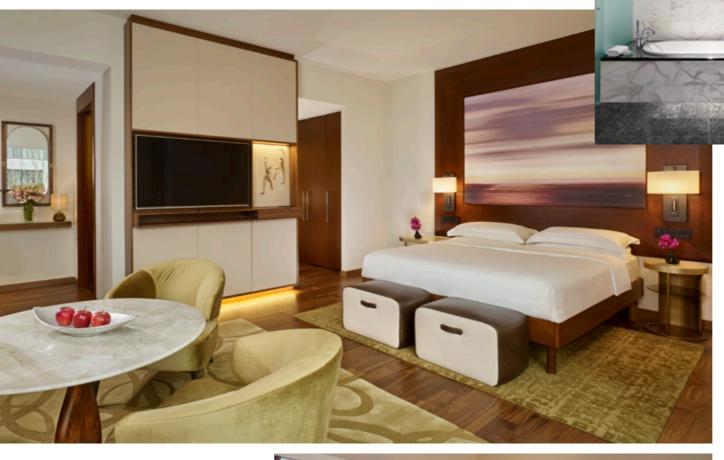

# PARK JUNIOR SUITE

#### FOR WORK AND RELAXATION

The spacious and elegantly decorated 54 sq m (581 sq ft) Park Junior Suites feature an exclusive sitting and living area and floor-to-ceiling windows. The exquisite furnishings are classy and contemporary while the furniture, upholstered in velvet and soft fabrics, creates an aura of indulgent individuality. Varied shades of bronze, cream and green complement the warmth of the walnut flooring. The luxurious bathroom with Carrara marble finishes offers both a deep-soaking bathtub and separate walk-in rain shower for truly relaxing moments.