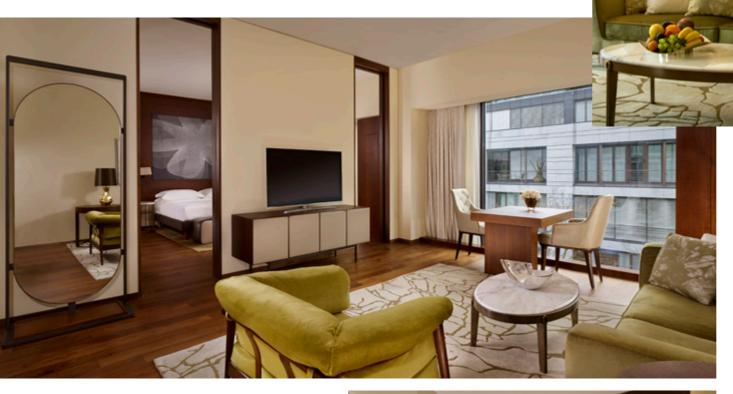

# PARK JUNIOR SUITE

#### FOR WORK AND RELAXATION

The spacious and elegantly decorated 54 sq m (581 sq ft) Park Junior Suites feature an exclusive sitting and living area and floor-to-ceiling windows. The exquisite furnishings are classy and contemporary while the furniture, upholstered in velvet and soft fabrics, creates an aura of indulgent individuality. Varied shades of bronze, cream and green complement the warmth of the walnut flooring. The luxurious bathroom with Carrara marble finishes offers both a deep-soaking bathtub and separate walk-in rain shower for truly relaxing moments.