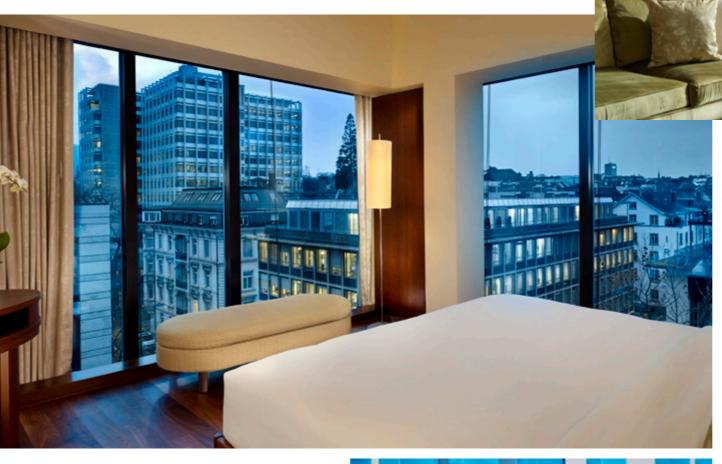

# PARK KING

#### READY TO REST OR WORK

Relax in this spacious 36 sq m (387 sq ft) room and surround yourself with its contemporary and understated décor. This room category offers floor-to-ceiling windows and is equipped with a king bed for ultimate comfort. The elegant bathroom with Carrara marble finishes offers both a deep-soaking bathtub and separate walk-in rain shower. The Park King Room accommodates smart technology and includes a chaise lounge and a small desk for true residential style, with a variety of options to sit or recline while remaining connected to the outside world.