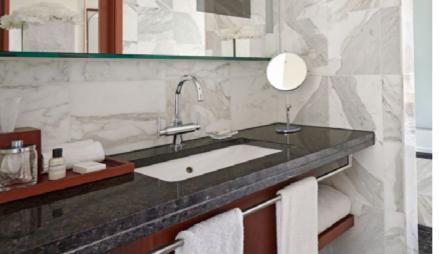

#### READY TO REST OR WORK

Relax in this spacious 36 sq m (387 sq ft) room and surround yourself with its contemporary and understated décor. This room category offers floor-to-ceiling windows and is equipped with a king bed for ultimate comfort. The elegant bathroom with Carrara marble finishes offers both a deep-soaking bathtub and separate walk-in rain shower. The Park King Room accommodates smart technology and includes a chaise lounge and a small desk for true residential style, with a variety of options to sit or recline while remaining connected to the outside world.

#### FOR FRIENDS AND FAMILY

Relax in this spacious 36 sq m (387 sq ft) room and surround yourself with its contemporary and understated décor. This room category offers floor-to-ceiling windows and is equipped with two single beds for the ultimate comfort. The elegant bathroom with Carrara marble finishes offers both a deep-soaking bathtub and separate walk-in rain shower. The Park Twin Room accommodates smart technology and includes a small desk with two elegant Minotti chairs for true residential style, with a variety of options to sit or recline while remaining connected to the outside world.