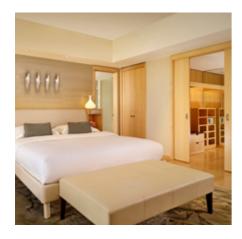

#### READY TO REST OR WORK

Relax in this spacious 36 sq m (387 sq ft) room and surround yourself with its contemporary and understated décor. This room category offers floor-to-ceiling windows and is equipped with a king bed for ultimate comfort. The elegant bathroom with Carrara marble finishes offers both a deep-soaking bathtub and separate walk-in rain shower. The Park King Room accommodates smart technology and includes a chaise lounge and a small desk for true residential style, with a variety of options to sit or recline while remaining connected to the outside world.

#### FOR FRIENDS AND FAMILY

Relax in this spacious 36 sq m (387 sq ft) room and surround yourself with its contemporary and understated décor. This room category offers floor-to-ceiling windows and is equipped with two single beds for the ultimate comfort. The elegant bathroom with Carrara marble finishes offers both a deep-soaking bathtub and separate walk-in rain shower. The Park Twin Room accommodates smart technology and includes a small desk with two elegant Minotti chairs for true residential style, with a variety of options to sit or recline while remaining connected to the outside world.

#### ROOM WITH A VIEW

Relax in this spacious 36 sq m (387 sq ft) room and surround yourself with its contemporary and understated décor. Situated on the 6th floor, this room category offers offers inspiring views through the floor-to-ceiling windows and is equipped with a king bed for the ultimate comfort. The elegant bathroom with Carrara marble finishes offers both a deep-soaking bathtub and separate walk-in rain shower. The Park King Room accommodates smart technology and includes a chaise lounge and a small desk for true residential style, with a variety of options to sit or recline while remaining connected to the outside world.