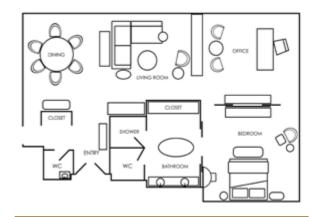

#### TYPICAL PARK JUNIOR SUITE LAYOUT

# PARK JUNIOR SUITE

#### FOR WORK AND RELAXATION

The spacious and elegantly decorated 54 sq m (581 sq ft) Park Junior Suites feature an exclusive sitting and living area and floor-to-ceiling windows. The exquisite furnishings are classy and contemporary while the furniture, upholstered in velvet and soft fabrics, creates an aura of indulgent individuality. Varied shades of bronze, cream and green complement the warmth of the walnut flooring. The luxurious bathroom with Carrara marble finishes offers both a deep-soaking bathtub and separate walk-in rain shower for truly relaxing moments.