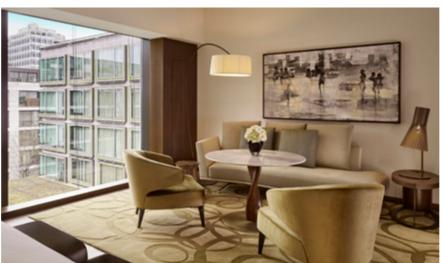

# PARK JUNIOR SUITE

#### FOR WORK AND RELAXATION

The spacious and elegantly decorated 54 sq m (581 sq ft) Park Junior Suites feature an exclusive sitting and living area and floor-to-ceiling windows. The exquisite furnishings are classy and contemporary while the furniture, upholstered in velvet and soft fabrics, creates an aura of indulgent individuality. Varied shades of bronze, cream and green complement the warmth of the walnut flooring. The luxurious bathroom with Carrara marble finishes offers both a deep-soaking bathtub and separate walk-in rain shower for truly relaxing moments.