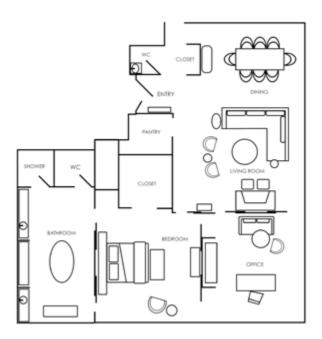

#### TYPICAL PARK JUNIOR SUITE LAYOUT

# PARK JUNIOR SUITE

#### FOR WORK AND RELAXATION

The spacious and elegantly decorated 54 sq m (581 sq ft) Park Junior Suites feature an exclusive sitting and living area and floor-to-ceiling windows. The exquisite furnishings are classy and contemporary while the furniture, upholstered in velvet and soft fabrics, creates an aura of indulgent individuality. Varied shades of bronze, cream and green complement the warmth of the walnut flooring. The luxurious bathroom with Carrara marble finishes offers both a deep-soaking bathtub and separate walk-in rain shower for truly relaxing moments.

# SACWER WC CLOSET LIVENG ROOM ENTRY