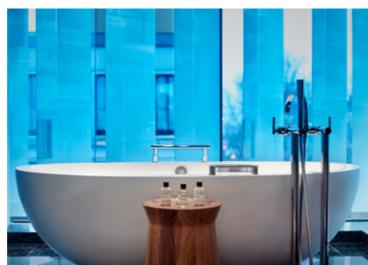

#### READY TO REST OR WORK

Relax in this spacious 36 sq m (387 sq ft) room and surround yourself with its contemporary and understated décor. This room category offers floor-to-ceiling windows and is equipped with a king bed for ultimate comfort. The elegant bathroom with Carrara marble finishes offers both a deep-soaking bathtub and separate walk-in rain shower. The Park King Room accommodates smart technology and includes a chaise lounge and a small desk for true residential style, with a variety of options to sit or recline while remaining connected to the outside world.

#### FOR WORK AND RELAXATION

The spacious and elegantly decorated 54 sq m (581 sq ft) Park Junior Suites feature an exclusive sitting and living area and floor-to-ceiling windows. The exquisite furnishings are classy and contemporary while the furniture, upholstered in velvet and soft fabrics, creates an aura of indulgent individuality. Varied shades of bronze, cream and green complement the warmth of the walnut flooring. The luxurious bathroom with Carrara marble finishes offers both a deep-soaking bathtub and separate walk-in rain shower for truly relaxing moments.

#### CONTEMPORARY LUXURY

The luxuriously appointed 72 sq m (775 sq ft) one-bedroom Park Suites cater to the comfort and needs of business and recreational travelers, while invoking a bespoke residential ethos. The separate living and bedroom areas provide contemporary European furniture, a Bang & Olussen hi-fi system and a work desk, creating an aura of comfortable individuality. In addition to the spacious bathroom, the Park Suites offer an extra guest bathroom. Carefully selected art pieces, unique décor and an exclusive variety of books complement the suite experience.