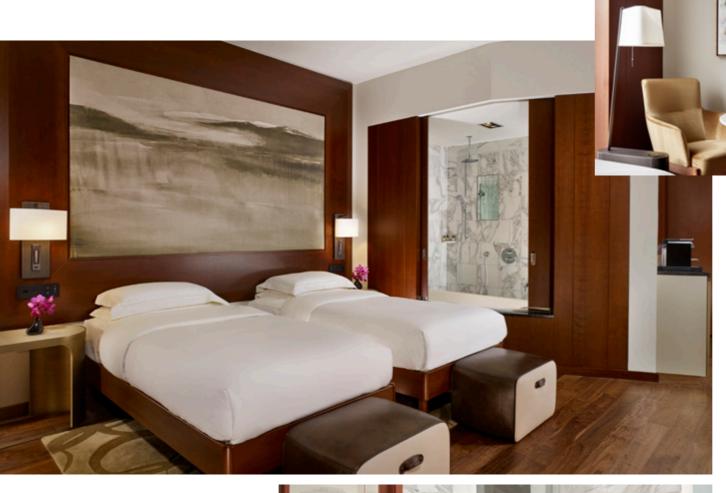

# PARK TWIN

#### FOR FRIENDS AND FAMILY

Relax in this spacious 36 sq m (387 sq ft) room and surround yourself with its contemporary and understated décor. This room category offers floor-to-ceiling windows and is equipped with two single beds for the ultimate comfort. The elegant bathroom with Carrara marble finishes offers both a deep-soaking bathtub and separate walk-in rain shower. The Park Twin Room accommodates smart technology and includes a small desk with two elegant Minotti chairs for true residential style, with a variety of options to sit or recline while remaining connected to the outside world.