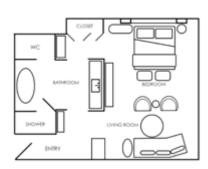

ariety of options to sit or recline while remaining connected to the outside world.





# PARK KING HIGH FLOOR

#### ROOM WITH A VIEW

Relax in this spacious 36 sq m (387 sq ft) room and surround yourself with its contemporary and understated décor. Situated on the 6th floor, this room category offers offers inspiring views through the floor-to-ceiling windows and is equipped with a king bed for the ultimate comfort. The elegant bathroom with Carrara marble finishes offers both a deep-soaking bathtub and separate walk-in rain shower. The Park King Room accommodates smart technology and includes a chaise lounge and a small desk for true residential style, with a variety of options to sit or recline while remaining connected to the outside world.





#### TYPICAL PARK JUNIOR SUITE LAYOUT





# PARK JUNIOR SUITE

#### FOR WORK AND RELAXATION

The spacious and elegantly decorated 54 sq m (581 sq ft) Park Junior Suites feature an exclusive sitting and living area and floor-to-ceiling windows. The exquisite furnishings are classy and contemporary while the furniture, upholstered in velvet and soft fabrics, creates an aura of indulgent individuality. Varied shades of bronze, cream and green complement the warmth of the walnut flooring. The luxurious bathroom with Carrara marble finishes offers both a deep-soaking bathtub and separate walk-in rain shower for truly relaxing moments.







# PARK SUITE

#### CONTEMPORARY LUXURY

The luxuriously appointed 72 sq m (775 sq ft) one-bedroom Park Suites cater to the comfort and needs of business and recreational travelers, while invoki