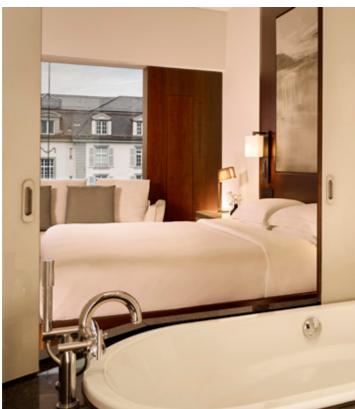

# PARK KING

#### READY TO REST OR WORK

Relax in this spacious 36 sq m (387 sq ft) room and surround yourself with its contemporary and understated décor. This room category offers floor-to-ceiling windows and is equipped with a king bed for ultimate comfort. The elegant bathroom with Carrara marble finishes offers both a deep-soaking bathtub and separate walk-in rain shower. The Park King Room accommodates smart technology and includes a chaise lounge and a small desk for true residential style, with a variety of options to sit or recline while remaining connected to the outside world.