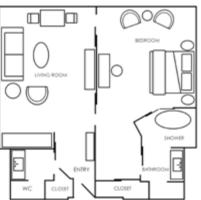

#### TYPICAL PARK JUNIOR SUITE LAYOUT

# PARK JUNIOR SUITE

#### FOR WORK AND RELAXATION

The spacious and elegantly decorated 54 sq m (581 sq ft) Park Junior Suites feature an exclusive sitting and living area and floor-to-ceiling windows. The exquisite furnishings are classy and contemporary while the furniture, upholstered in velvet and soft fabrics, creates an aura of indulgent individuality. Varied shades of bronze, cream and green complement the warmth of the walnut flooring. The luxurious bathroom with Carrara marble finishes offers both a deep-soaking bathtub and separate walk-in rain shower for truly relaxing moments.