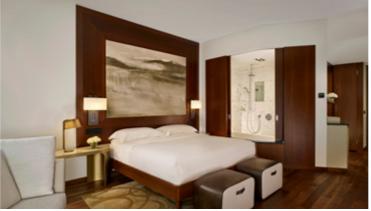

# PARK KING

#### READY TO REST OR WORK

Relax in this spacious 36 sq m (387 sq ft) room and surround yourself with its contemporary and understated décor. This room category offers floor-to-ceiling windows and is equipped with a king bed for ultimate comfort. The elegant bathroom with Carrara marble finishes offers both a deep-soaking bathtub and separate walk-in rain shower. The Park King Room accommodates smart technology and includes a chaise lounge and a small desk for true residential style, with a variety of options to sit or recline while remaining connected to the outside world.