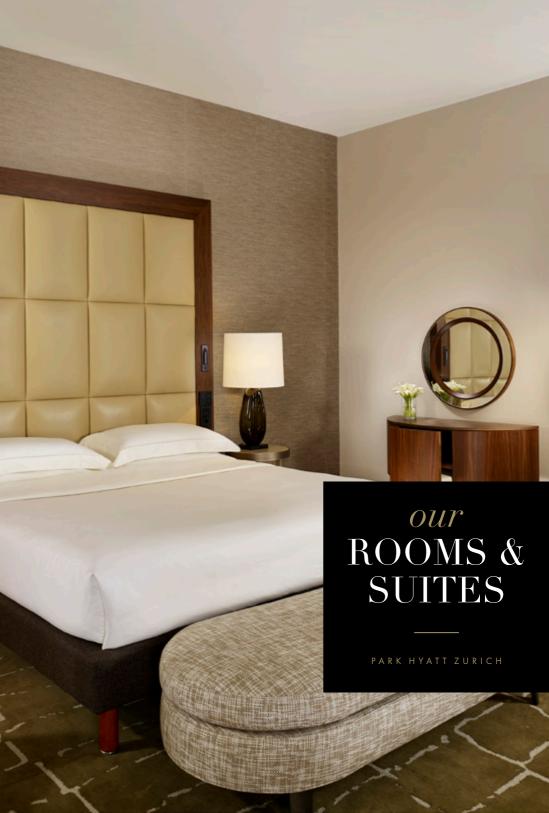

# PARK KING

#### READY TO REST OR WORK

Relax in this spacious 36 sq m (387 sq ft) room and surround yourself with its contemporary and understated décor. This room category offers floor-to-ceiling windows and is equipped with a king bed for ultimate comfort. The elegant bathroom with Carrara marble finishes offers both a deep-soaking bathtub and separate walk-in rain shower. The Park King Room accommodates smart technology and includes a chaise lounge and a small desk for true residential style, with a variety of options to sit or recline while remaining connected to the outside world.