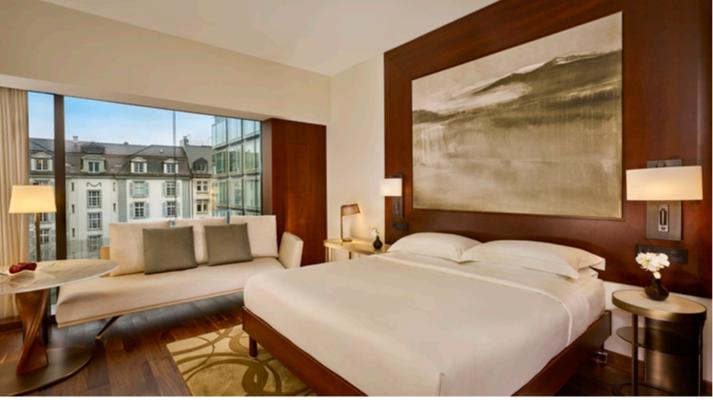

# PARK KING HIGH FLOOR

#### ROOM WITH A VIEW

Relax in this spacious 36 sq m (387 sq ft) room and surround yourself with its contemporary and understated décor. Situated on the 6th floor, this room category offers offers inspiring views through the floor-to-ceiling windows and is equipped with a king bed for the ultimate comfort. The elegant bathroom with Carrara marble finishes offers both a deep-soaking bathtub and separate walk-in rain shower. The Park King Room accommodates smart technology and includes a chaise lounge and a small desk for true residential style, with a variety of options to sit or recline while remaining connected to the outside world.