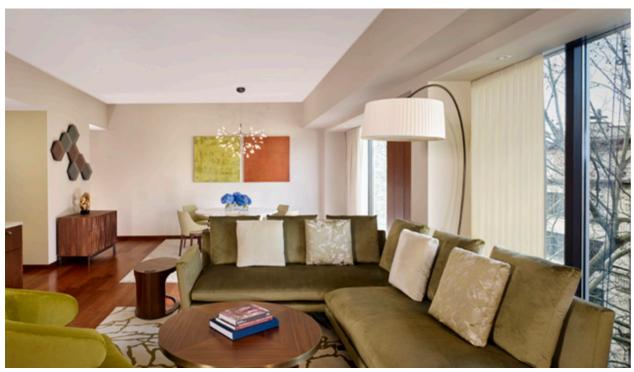

# PARK SUITE

#### CONTEMPORARY LUXURY

The luxuriously appointed 72 sq m (775 sq ft) one-bedroom Park Suites cater to the comfort and needs of business and recreational travelers, while invoking a bespoke residential ethos. The separate living and bedroom areas provide contemporary European furniture, a Bang & Olussen hi-fi system and a work desk, creating an aura of comfortable individuality. In addition to the spacious bathroom, the Park Suites offer an extra guest bathroom. Carefully selected art pieces, unique décor and an exclusive variety of books complement the suite experience.