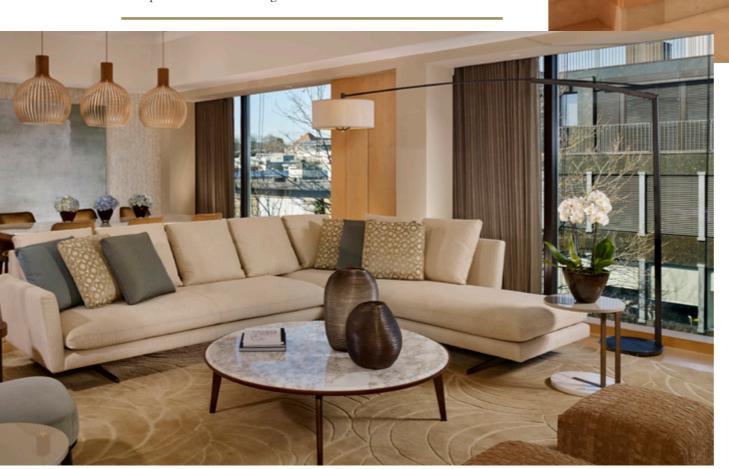

# PARK SUITE

#### CONTEMPORARY LUXURY

The luxuriously appointed 72 sq m (775 sq ft) one-bedroom Park Suites cater to the comfort and needs of business and recreational travelers, while invoking a bespoke residential ethos. The separate living and bedroom areas provide contemporary European furniture, a Bang & Olussen hi-fi system and a work desk, creating an aura of comfortable individuality. In addition to the spacious bathroom, the Park Suites offer an extra guest bathroom. Carefully selected art pieces, unique décor and an exclusive variety of books complement the suite experience.