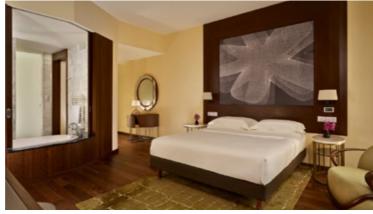

# PARK KING

#### READY TO REST OR WORK

Relax in this spacious 36 sq m (387 sq ft) room and surround yourself with its contemporary and understated décor. This room category offers floor-to-ceiling windows and is equipped with a king bed for ultimate comfort. The elegant bathroom with Carrara marble finishes offers both a deep-soaking bathtub and separate walk-in rain shower. The Park King Room accommodates smart technology and includes a chaise lounge and a small desk for true residential style, with a variety of options to sit or recline while remaining connected to the outside world.