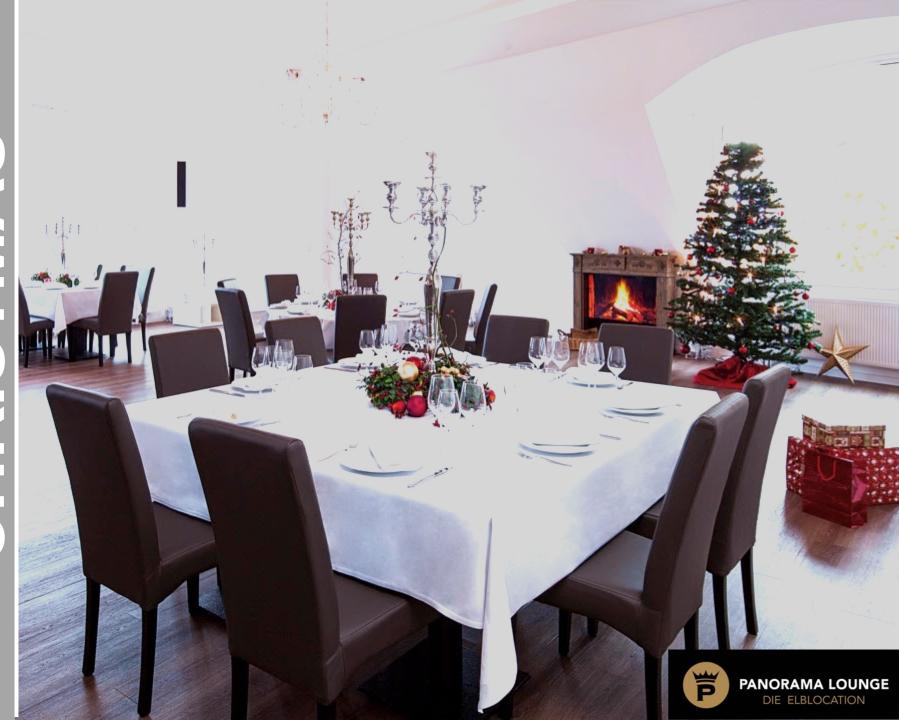

facts

A large function room = about 210 square meters

Up to 40 free parking spaces in the underground car park

**Catering =** We like to create a wide range of offers with our catering partners. Of course, it is also possible that you bring your own caterer.

**Equipment** = high quality, neutral design

**Furniture** = available (round tables, gray leather chairs)

We provide any furniture, according to your request.

**Technology** = installed sound (PA) / light technology - also for DJ or live music **lift** = available, access barrier-free, separate elevator for delivery