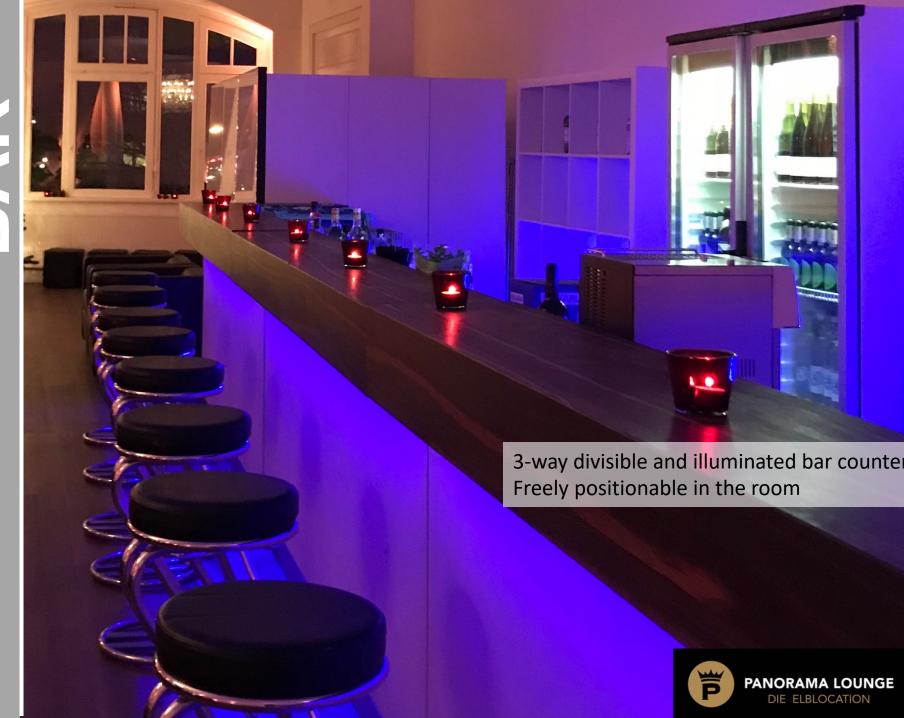

**WC** = barrier-free, on the same floor

**Bar** = freely positionable 7.5m designer bar counter, divisible, illuminated