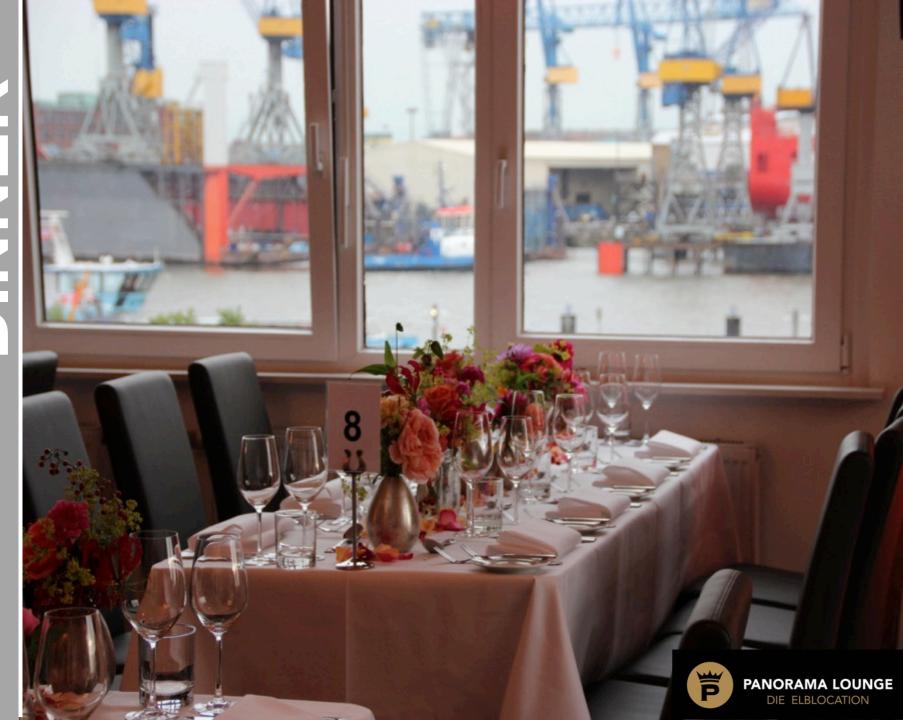

# Panorama Lounge Hamburg at a glance

The Panorama Lounge is located in the heart of St. Pauli, right on the harbor with a unique, incomparable view of the Elbe. The view from the large panorama windows of the event location extends from the HafenCity to the fish market and offers exciting views of the Elbe and the directly opposite docks.

facts

A large function room = about 210 square meters

Up to 40 free parking spaces in the underground car park

**Catering =** We like to create a wide range of offers with our catering partners. Of course, it is also possible that you bring your own caterer.