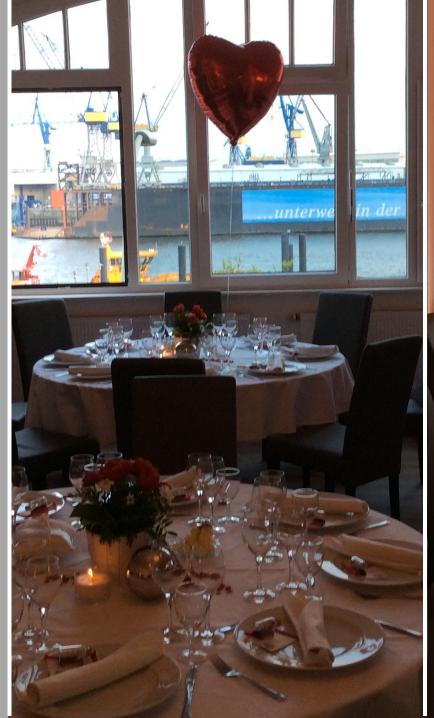

# Panorama Lounge Hamburg at a glance

The Panorama Lounge is located in the heart of St. Pauli, right on the harbor with a unique, incomparable view of the Elbe. The view from the large panorama windows of the event location extends from the HafenCity to the fish market and offers exciting views of the Elbe and the directly opposite docks.

facts

A large function room = about 210 square meters

Up to 40 free parking spaces in the underground car park

**Catering =** We like to create a wide range of offers with our catering partners. Of course, it is also possible that you bring your own caterer.

**Equipment** = high quality, neutral design

**Furniture** = available (round tables, gray leather chairs)

We provide any furniture, according to your request.

**Technology** = installed sound (PA) / light technology - also for DJ or live music **lift** = available, access barrier-free, separate elevator for delivery