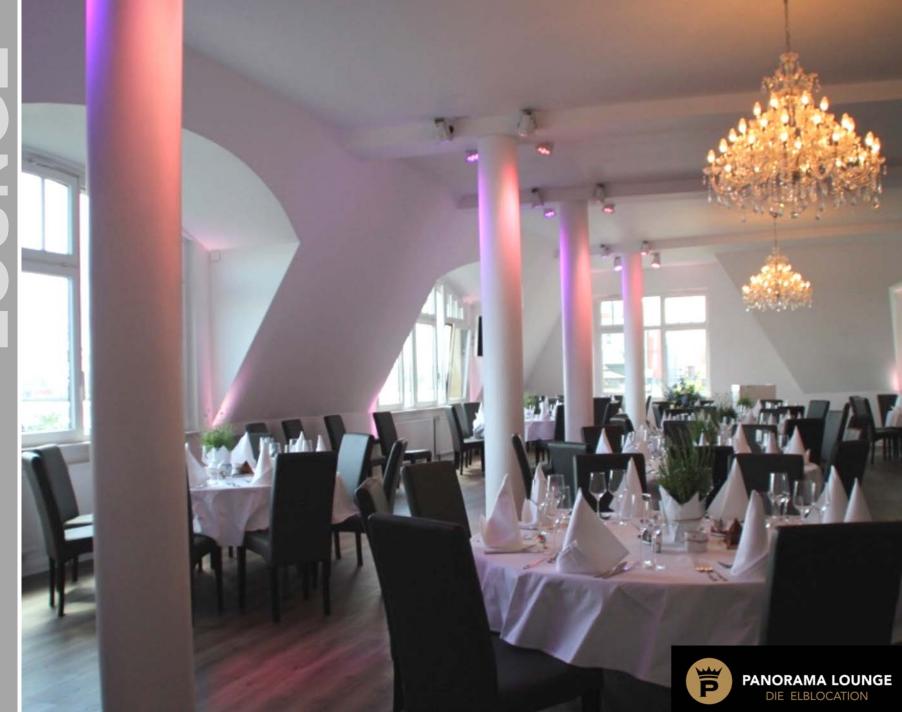

# Panorama Lounge Hamburg at a glance

The Panorama Lounge is located in the heart of St. Pauli, right on the harbor with a unique, incomparable view of the Elbe. The view from the large panorama windows of the event location extends from the HafenCity to the fish market and offers exciting views of the Elbe and the directly opposite docks.

facts

A large function room = about 210 square meters

Up to 40 free parking spaces in the underground car park

**Catering =** We like to create a wide range of offers with our catering partners. Of course, it is also possible that you bring your own caterer.

**Equipment** = high quality, neutral design

**Furniture** = available (round tables, gray leather chairs)

We provide any furniture, according to your request.

**Technology** = installed sound (PA) / light technology - also for DJ or live music **lift** = available, access barrier-free, separate elevator for delivery

**WC** = barrier-free, on the same floor

**Bar** = freely positionable 7.5m designer bar counter, divisible, illuminated