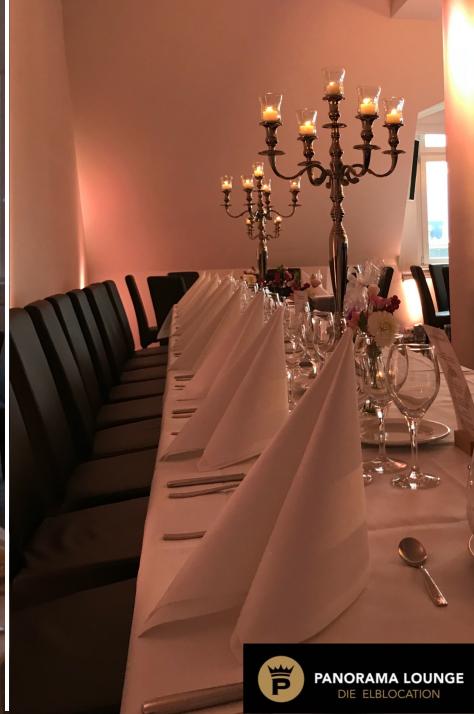

facts

A large function room = about 210 square meters

Up to 40 free parking spaces in the underground car park

**Catering =** We like to create a wide range of offers with our catering partners. Of course, it is also possible that you bring your own caterer.

**Equipment** = high quality, neutral design

**Furniture** = available (round tables, gray leather chairs)

We provide any furniture, according to your request.

**Technology** = installed sound (PA) / light technology - also for DJ or live music **lift** = available, access barrier-free, separate elevator for delivery