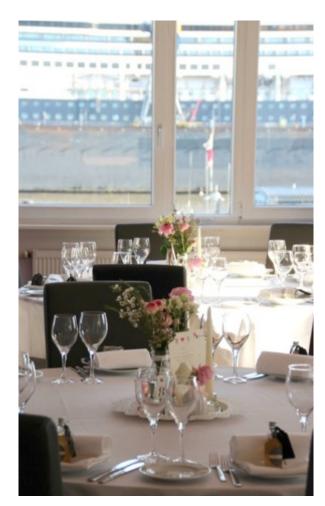

# Panorama Lounge Hamburg at a glance

The Panorama Lounge is located in the heart of St. Pauli, right on the harbor with a unique, incomparable view of the Elbe. The view from the large panorama windows of the event location extends from the HafenCity to the fish market and offers exciting views of the Elbe and the directly opposite docks.

**Equipment** = high quality, neutral design

**Furniture** = available (round tables, gray leather chairs)

We provide any furniture, according to your request.

**Technology** = installed sound (PA) / light technology - also for DJ or live music **lift** = available, access barrier-free, separate elevator for delivery

**WC** = barrier-free, on the same floor

**Bar** = freely positionable 7.5m designer bar counter, divisible, illuminated