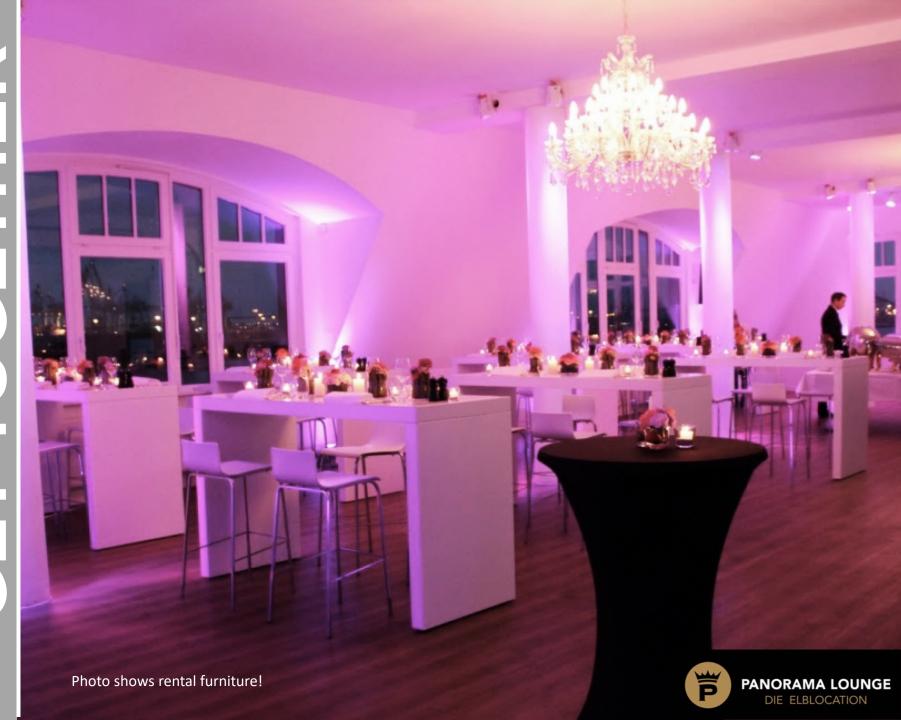

# Panorama Lounge Hamburg at a glance

The Panorama Lounge is located in the heart of St. Pauli, right on the harbor with a unique, incomparable view of the Elbe. The view from the large panorama windows of the event location extends from the HafenCity to the fish market and offers exciting views of the Elbe and the directly opposite docks.

**Equipment** = high quality, neutral design

**Furniture** = available (round tables, gray leather chairs)

We provide any furniture, according to your request.

**Technology** = installed sound (PA) / light technology - also for DJ or live music **lift** = available, access barrier-free, separate elevator for delivery

**WC** = barrier-free, on the same floor

**Bar** = freely positionable 7.5m designer bar counter, divisible, illuminated