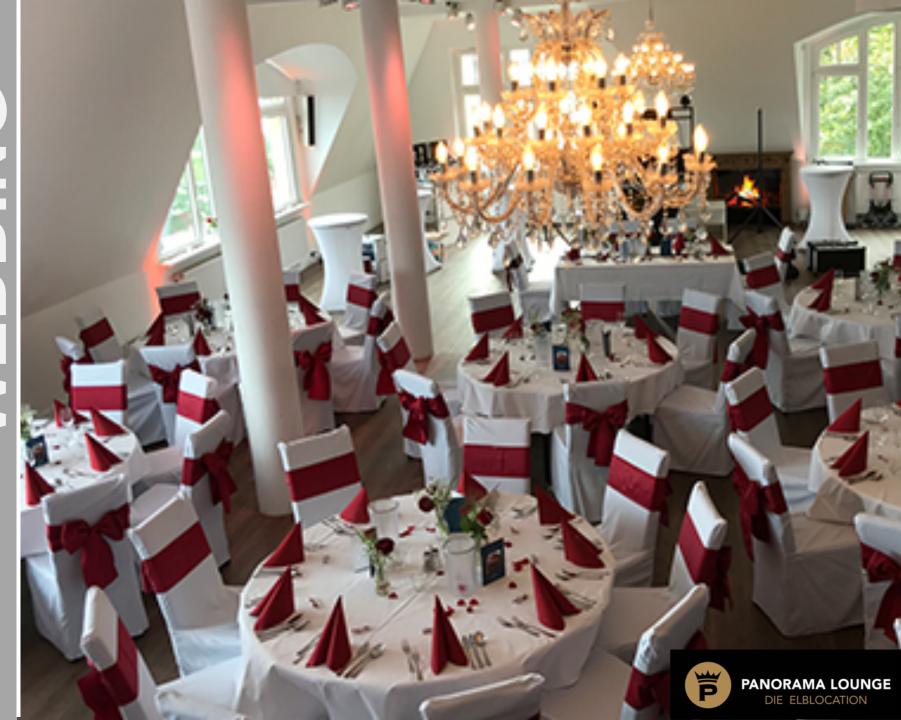

facts

A large function room = about 210 square meters

Up to 40 free parking spaces in the underground car park

**Catering =** We like to create a wide range of offers with our catering partners. Of course, it is also possible that you bring your own caterer.

# Panorama Lounge plans and seating options

Banquet = to 150

Gala = to 120

Reception = to 250

Classroom = to 80

Cinema = to 120

Forum = to 150

St. Pauli Fischmarkt

An individually designed lighting concept ensures the right lighting ambience. Presentation of corporate colors or dynamic lighting design throughout the entire event is possible (reception / dining / dancing) via computer control.