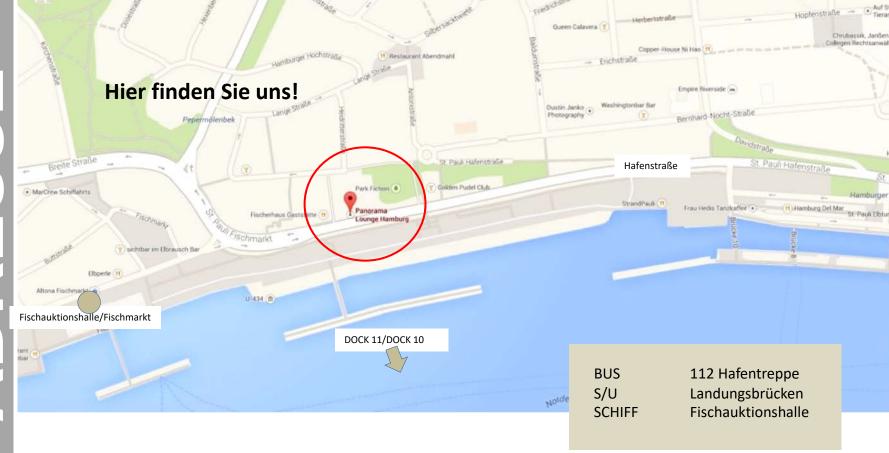

#### PANORAMA LOUNGE HAMBURG

Im Restaurant "Fischerhaus" **3.Stock** St. Pauli Fischmarkt 14 (s. Skizze!) Verlängerung der Hafenstraße

20359 Hamburg

www.panoramalounge-hamburg.de

Interested? Make an appointment for a viewing: