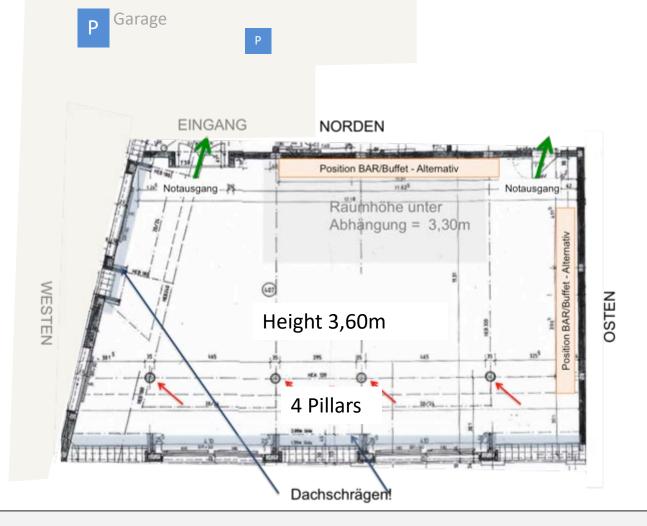

facts

A large function room = about 210 square meters

Up to 40 free parking spaces in the underground car park

**Catering =** We like to create a wide range of offers with our catering partners. Of course, it is also possible that you bring your own caterer.

#### PANORAMA LOUNGE HAMBURG

Im Restaurant "Fischerhaus" **3.Stock** St. Pauli Fischmarkt 14 (s. Skizze!) Verlängerung der Hafenstraße

20359 Hamburg

www.panoramalounge-hamburg.de

Interested? Make an appointment for a viewing: