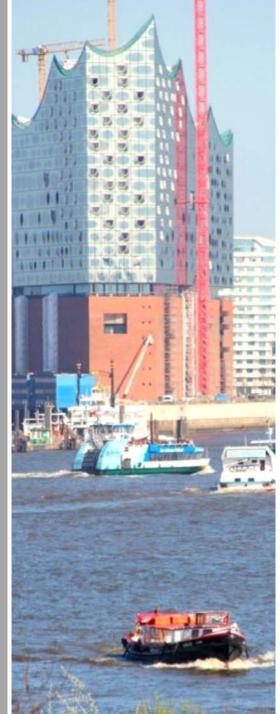

# Panorama Lounge Hamburg at a glance

The Panorama Lounge is located in the heart of St. Pauli, right on the harbor with a unique, incomparable view of the Elbe. The view from the large panorama windows of the event location extends from the HafenCity to the fish market and offers exciting views of the Elbe and the directly opposite docks.