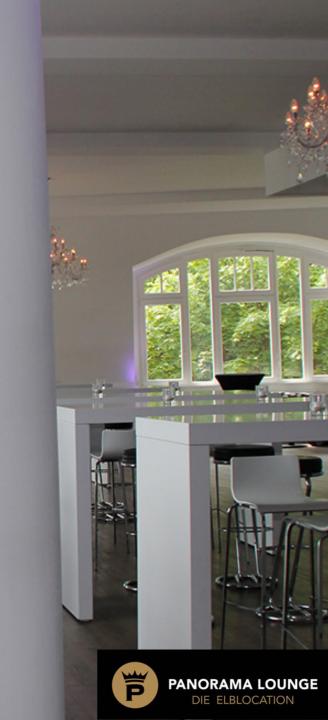

# Panorama Lounge Hamburg at a glance

The Panorama Lounge is located in the heart of St. Pauli, right on the harbor with a unique, incomparable view of the Elbe. The view from the large panorama windows of the event location extends from the HafenCity to the fish market and offers exciting views of the Elbe and the directly opposite docks.

**Equipment** = high quality, neutral design

**Furniture** = available (round tables, gray leather chairs)

We provide any furniture, according to your request.

**Technology** = installed sound (PA) / light technology - also for DJ or live music **lift** = available, access barrier-free, separate elevator for delivery

**WC** = barrier-free, on the same floor

**Bar** = freely positionable 7.5m designer bar counter, divisible, illuminated