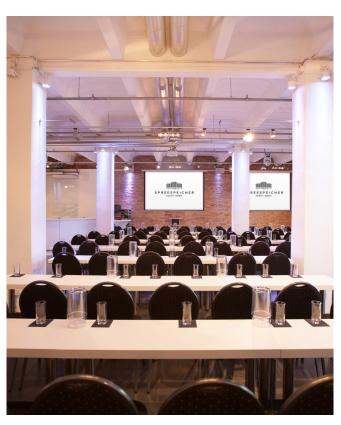

### INCLUDED IN THE CONFERENCE PACKAGE

✓ venue considering the amount of guests

### **CONFERENCE SETUP**

- ✓ pin board, projector and screen
- √ flip chart
- ✓ wifi
- ✓ paper and pens
- ✓ lectern

- ✓ wireless microphone
- ✓ parliamentary seating
- √ facilitators toolbox
- ✓ presenter