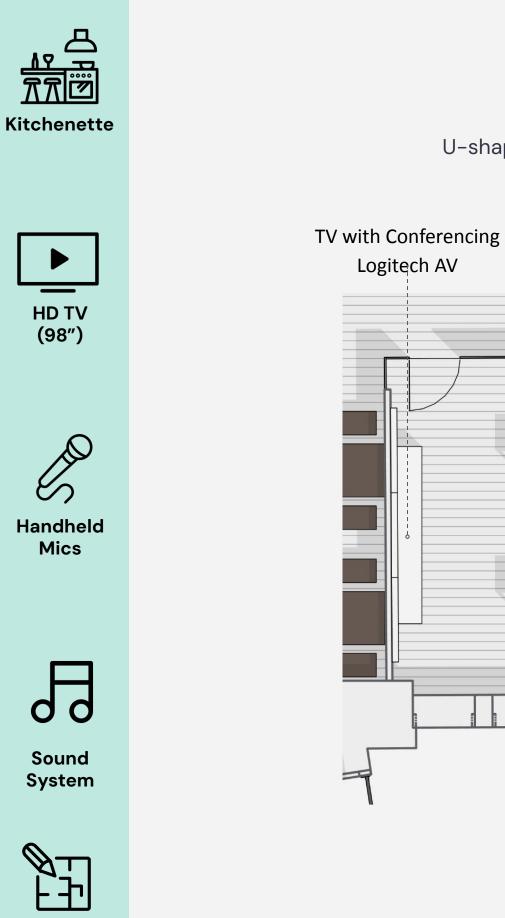

#### Theatre venue layout:

- Seating: 16-20 people (u-shape meeting room seating)
- Size: 51 66m<sup>2</sup> (~550 sq. ft.)
- Ceiling height 4m

Multiple furniture layouts

Logitech AV