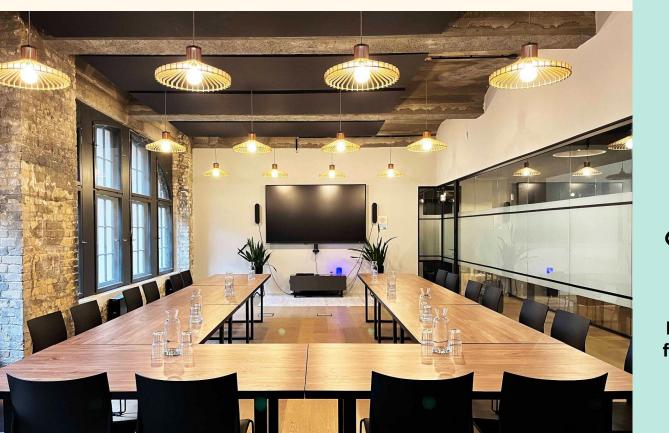

# Space plan

#### Theatre venue layout:

- Seating: 16-20 people (u-shape meeting room seating)
- Size: 51 66m<sup>2</sup> (~550 sq. ft.)
- Ceiling height 4m

Multiple furniture layouts

Logitech AV

#### Theatre venue layout:

- Seating: <50 people (theatre style seating)
- Standing: <60 people
- Size: 51 66m² (~550 sq. ft.)
- Ceiling height 4m