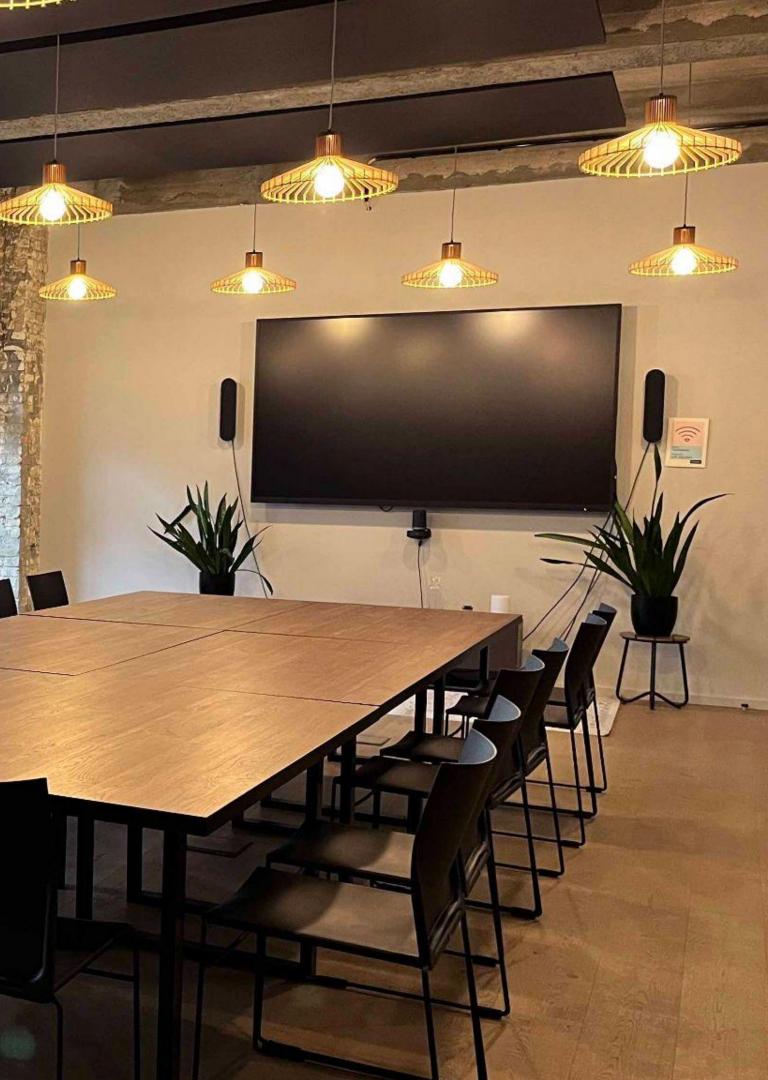

#### TV (98 inch)

Present and live stream your content in high definition.

#### AV (Logitech rally)

Achieve perfect picture video the configurable Logitech rally camera.

#### Sound system

Integrated sound system with mounted speakers throughout the space.