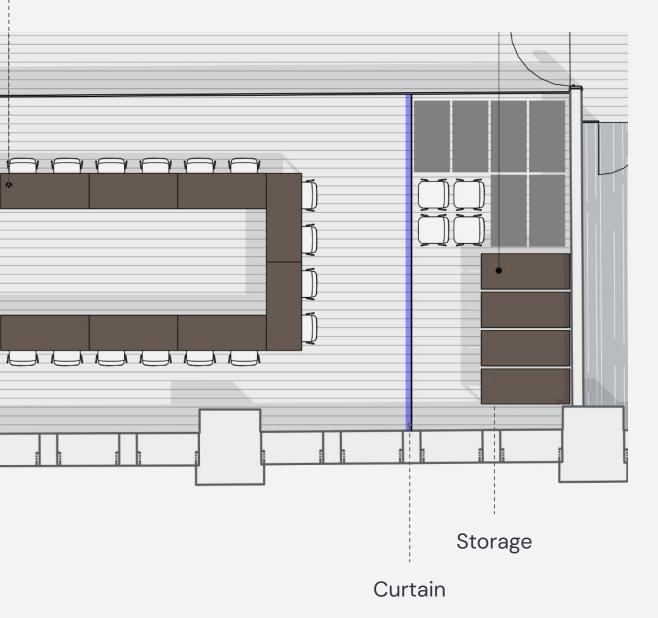

#### Theatre venue layout:

- Seating: <50 people (theatre style seating)
- Standing: <60 people
- Size: 51 66m² (~550 sq. ft.)
- Ceiling height 4m