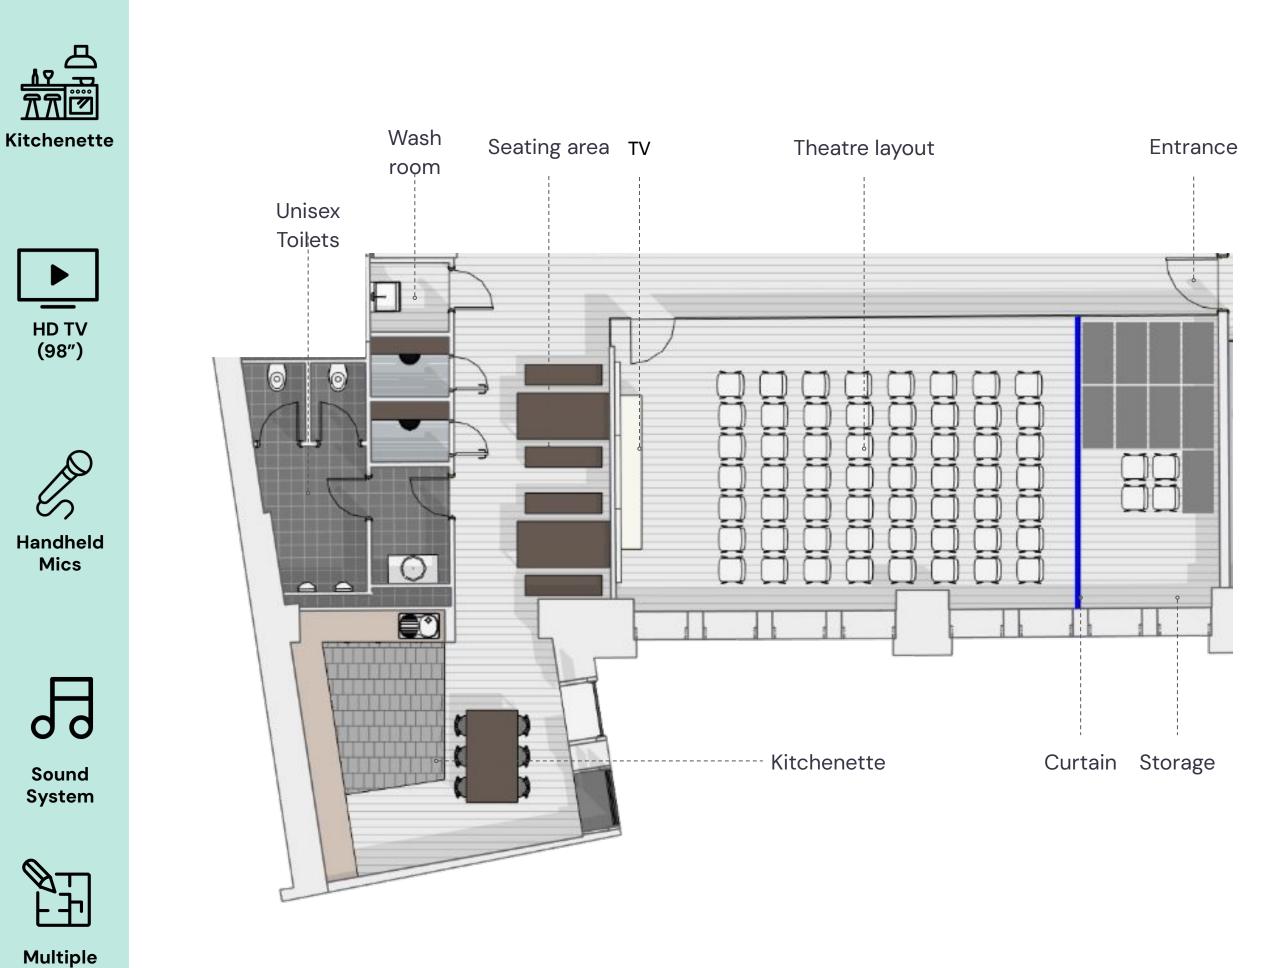

#### Theatre venue layout:

- Seating: <50 people (theatre style seating)
- Standing: <60 people
- Size: 51 66m² (~550 sq. ft.)
- Ceiling height 4m