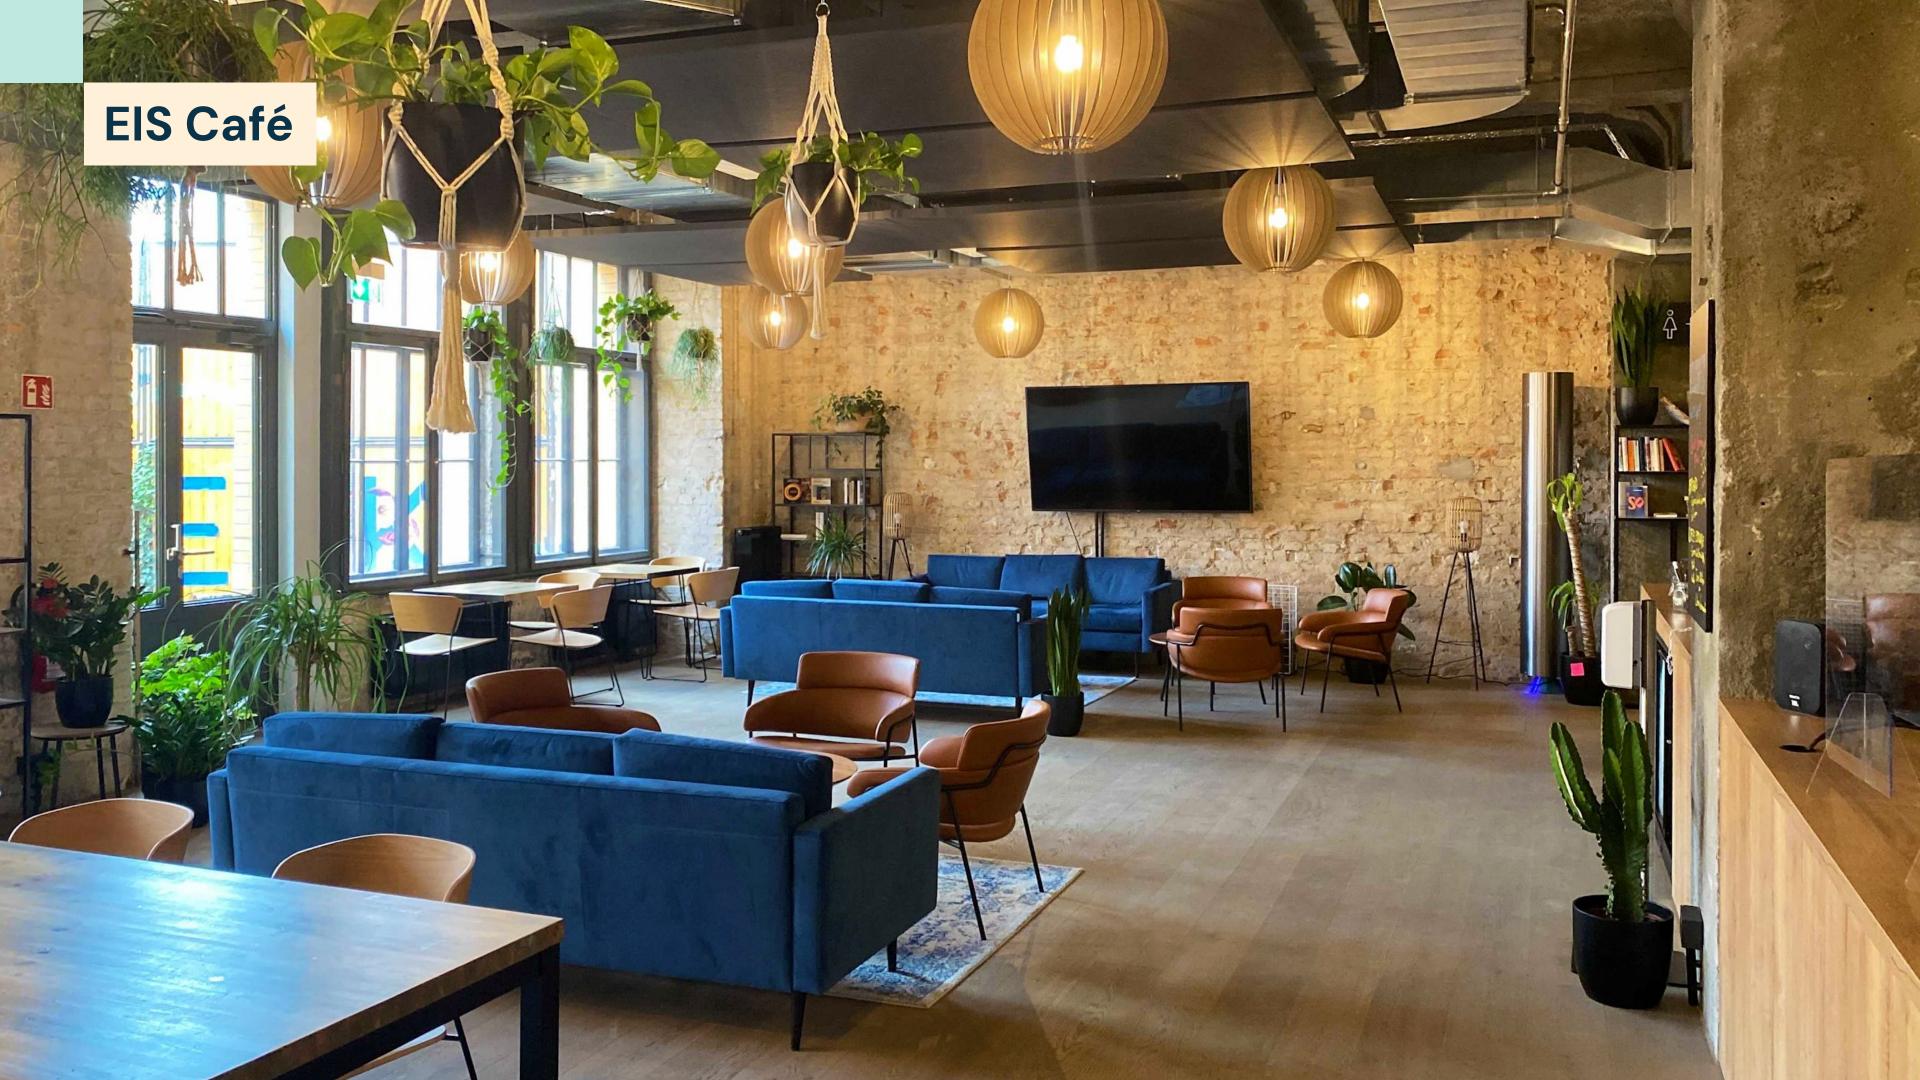

# The Vault

Techspace Eiswerk

### Based in Berlin's Mitte district

Our all new multi-purpose events space, The Vault, offers companies a flexible and customisable venue for any style of event.

A landmark building, with over 100 years of heritage, has been reimagined and revitalised into a hub for some of Europe's most exciting technology businesses.

Situated within a culturally thriving area, this versatile space is available for private hire, giving you exclusive access to host your event inside one of Berlin's most spectacular workspaces.