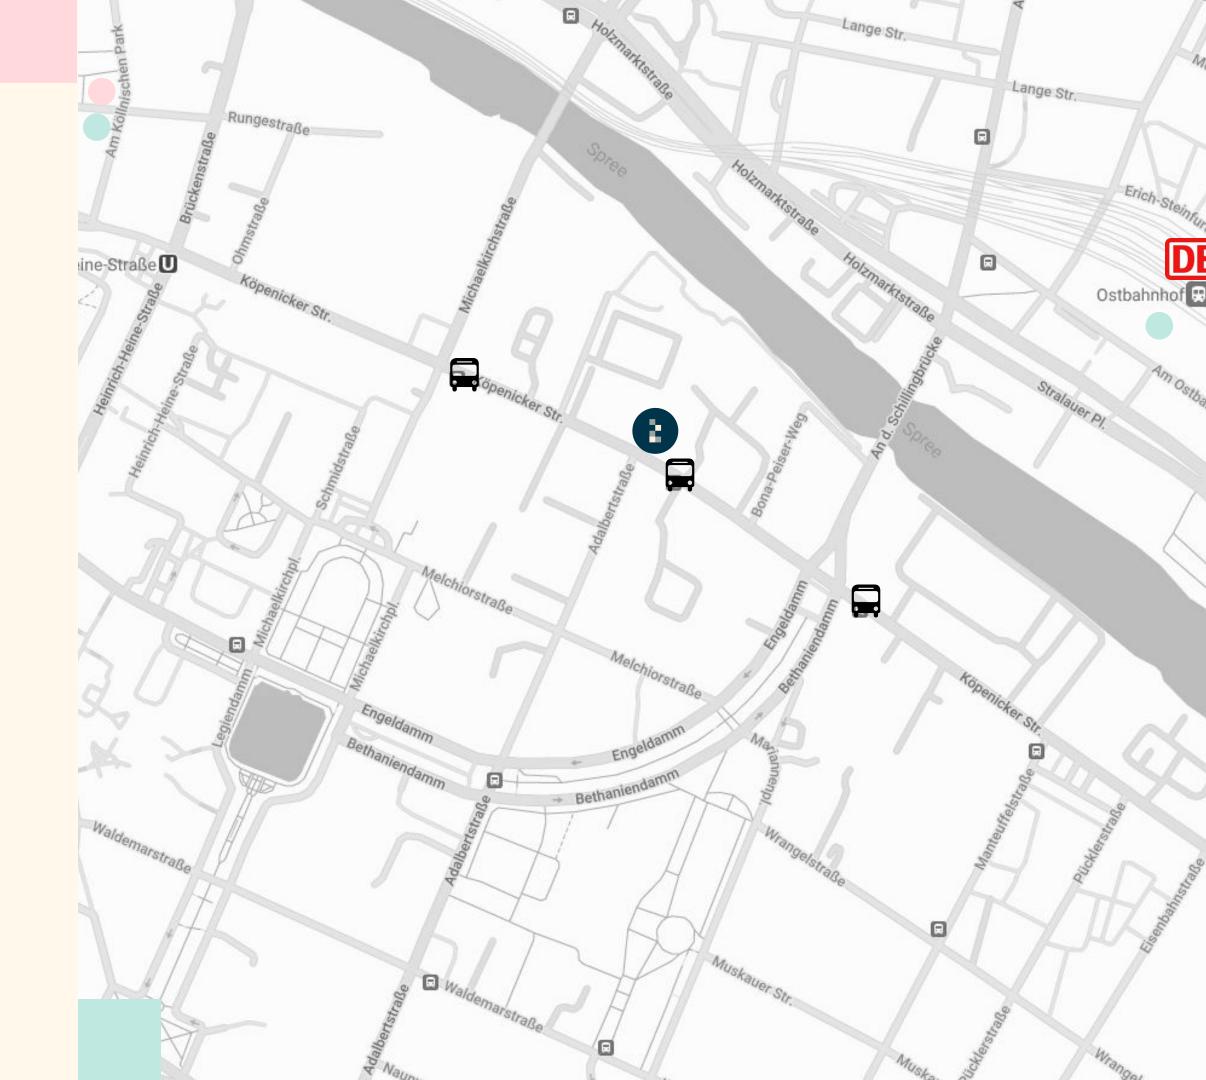

## Map

The Vault, Techspace Eiswerk Köpenickerstraße 40 – 41

Eiswerk is situated beside the River Spree, and is a 10 minute walk away from Ostbahnhof, one of Berlin's main railway stations.

Here you're only short journey away from Berlin's central Mitte area, with Brandenburg Airport being only a 40 minute drive.

|            | ATM Adalbertstraße                                             | 100 m                  |
|------------|----------------------------------------------------------------|------------------------|
|            | Parking OSTBAHNHOF<br>Parking Am Köllnischen Park 1            | 740 m<br>750 m         |
| DB         | OSTBAHNHOF                                                     | 740 m                  |
|            | Köpenicker Str/Adalbertstr<br>Bethaniendamm<br>Michaelkirchstr | 50 m<br>280 m<br>350 m |
| <b>K</b> , | Berlin Brandenburg Airport                                     | 24.3 km                |