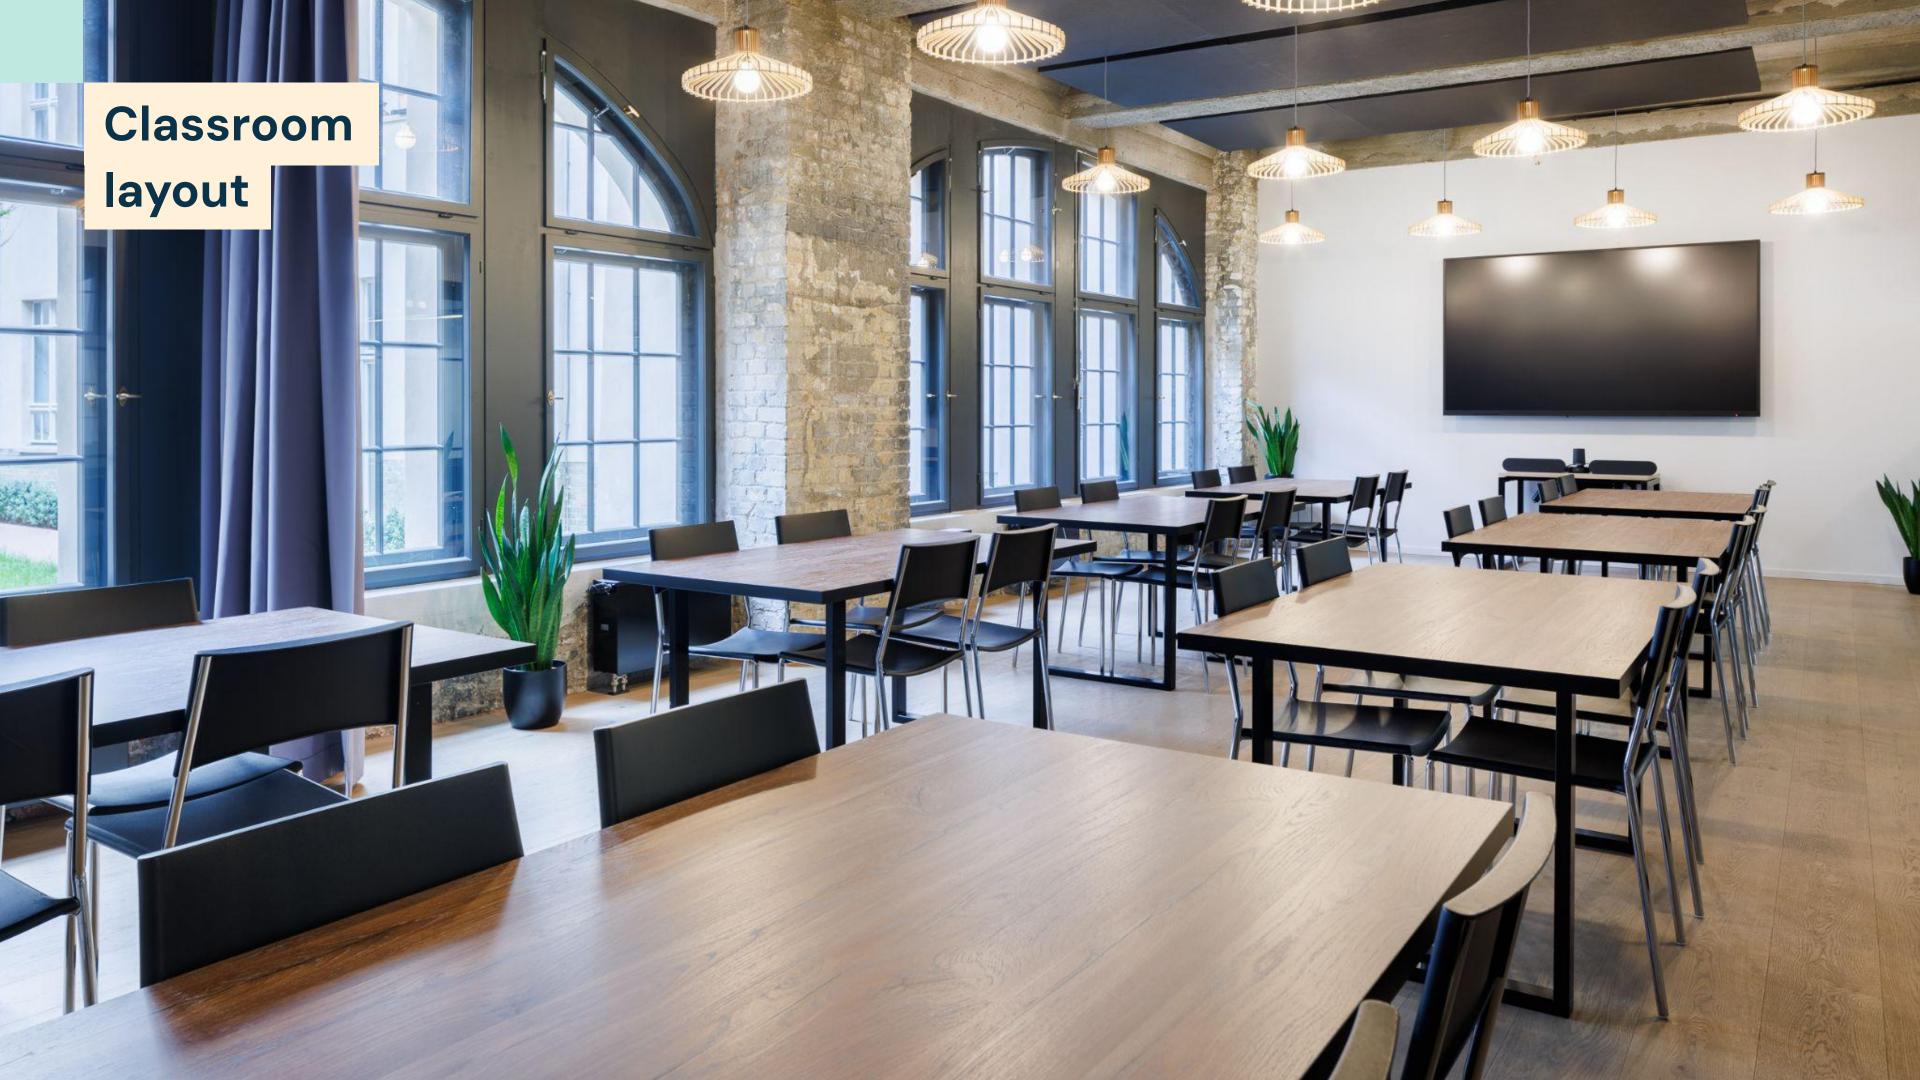

# Space plan

#### Theatre venue layout:

- Seating: 16-20 people (u-shape meeting room seating)
- Size: 51 66m<sup>2</sup> (~550 sq. ft.)
- Ceiling height 4m

Multiple furniture layouts

Logitech AV