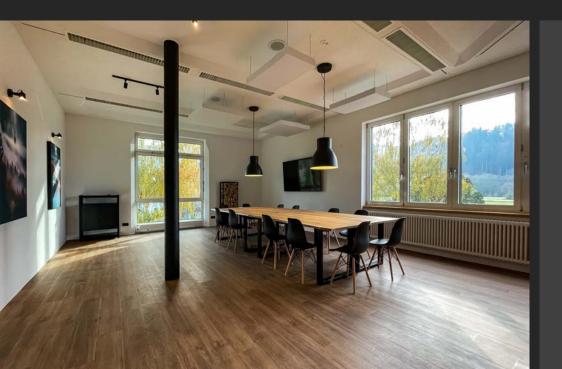

1<sup>st</sup> FLOOR

**50 m²** (538 sft)

**9 m x 5,6 m** (29.5 x 18,3 ft) **Hight 3,20 m** (10.5 ft)

- Fully equipped conference room
- 75' TV screen, fully accessible
- High-speed Internet: Ethernet, Wi-Fi
- wooden wall backdrop
- Elevator access
- Beamer screen