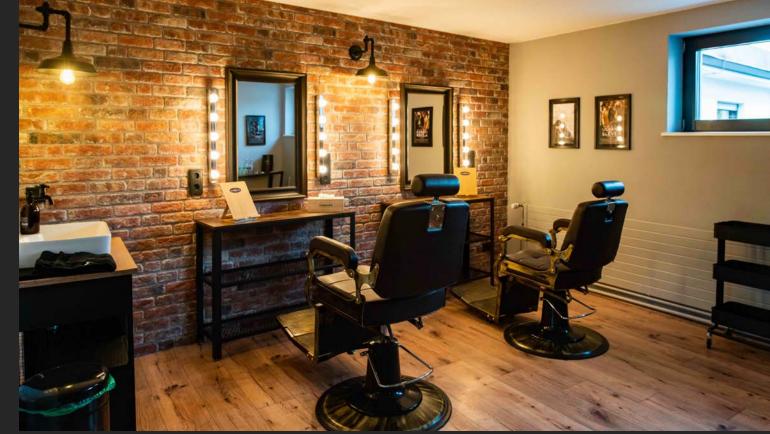

1<sup>st</sup> FLOOR

**78 m²** (840 sft)

**11,6 m x 6,7 m** (38 x 22 ft) **Hight 3,20 m** (10.5 ft)

- Heated studio
- 4 different backdrops
- full black duvetyn curtain system
- High-speed Internet: Ethernet, Wi-Fi
- flexible room with duvetyn curtains
- graffiti wall
- brick stone wall backdrop
- Elevator access