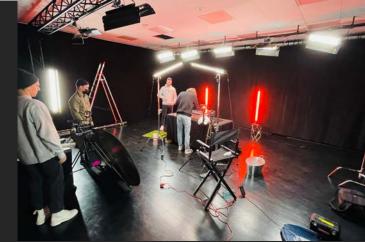

## **Our Stages**

Our flexible stages in different sizes offer more than 1.200 m<sup>2</sup> (12,900 sft) of space with 24/7 access on 10.000 m<sup>2</sup> (108,000 sft) of property. All stages are heated and connected to wardrobe/make-up rooms.

#### Total of 677 m<sup>2</sup> (7,287 sft)

Stage 1 423 m<sup>2</sup> (4,553 sft) Foyer 144 m<sup>2</sup> (1,550 sft) Stage 110 m<sup>2</sup> (1,184 sft) Gallery 41 m<sup>2</sup> (441 sft)

**23,5 m x 18 m** (77 x 59 ft) **Hight 6,23 m** (20.4 ft)

- air ventilation system, heating
- large glass windows for daylight and views
- High-Speed Internet: Ethernet and Wi-Fi
- 2x 63A CEE wall outlet à 400V
- Lighting Grids (max. weight capacity 2x 1.000 kg/2,200 lbs)
- 8 Fresnel lights, 4 profiler, 4 moving lights (DMX)
- Control Room (MA lighting controller)
- Fohn Line Source sound system
- 360-degree duvetyn curtain system
- 6k Beamer/ Rear Projection Screen
- separate stage incl. automated curtain system and rigs
- fully accessible on ground floor
- Gallery on first floor with separate access