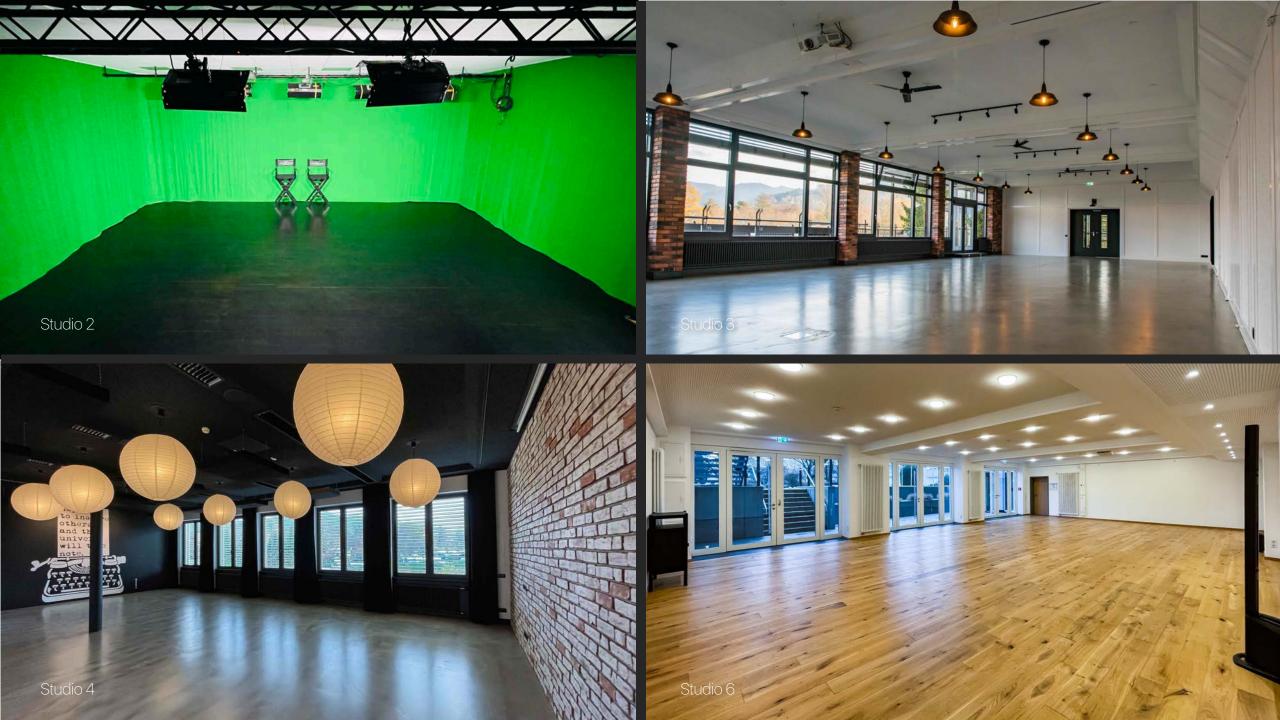

1<sup>st</sup> FLOOR

**80,75 m²** (869 sft)

**9,5 m x 8,5 m** (31 x 27 ft) **Hight 3,20 m** (10.5 ft)

- 270 degree green plus floor
- Backdrop photowall system (wht/grey/grn)
- Heated studio
- Large glass windows for daylight
- High-speed Internet: Ethernet and Wi-Fi
- 360-degree duvetyn curtain system
- Lighting grids and full lighting system
- Direct access to backstage and make-up
- Elevator access
- $\rightarrow$  Ideal for photo and tabletop shoots
- ightarrow Live streaming set-up available

1<sup>st</sup> FLOOR

**165,5 m²** (1,781.4 sft)

**19 m x 8,7 m** (62 x 28.5 ft) **Hight 3,42 m** (11.5 ft)

- Heated studio
- 360 degree full duvetyn curtain system
- ceiling riggs
- Large glass windows for daylight and views
- Exterior patio
- High-speed Internet: Ethernet, Wi-Fi
- Elevator access
- Separate entrance
- Beamer, Screen

1<sup>st</sup> FLOOR

**78 m²** (840 sft)

**11,6 m x 6,7 m** (38 x 22 ft) **Hight 3,20 m** (10.5 ft)

- Heated studio
- 4 different backdrops
- full black duvetyn curtain system
- High-speed Internet: Ethernet, Wi-Fi
- flexible room with duvetyn curtains
- graffiti wall
- brick stone wall backdrop
- Elevator access

1<sup>st</sup> FLOOR

**50 m²** (538 sft)

**9 m x 5,6 m** (29.5 x 18,3 ft) **Hight 3,20 m** (10.5 ft)

- Fully equipped conference room
- 75' TV screen, fully accessible
- High-speed Internet: Ethernet, Wi-Fi
- wooden wall backdrop
- Elevator access
- Beamer screen