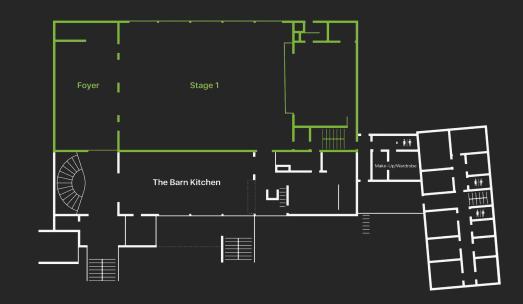

### Stage 1 GROUND FLOOR

#### Total of 677 m<sup>2</sup> (7,287 sft)

Stage 1 423 m<sup>2</sup> (4,553 sft) Foyer 144 m<sup>2</sup> (1,550 sft) Stage 110 m<sup>2</sup> (1,184 sft) Gallery 41 m<sup>2</sup> (441 sft)

**23,5 m x 18 m** (77 x 59 ft) **Hight 6,23 m** (20.4 ft)

- air ventilation system, heating
- large glass windows for daylight and views
- High-Speed Internet: Ethernet and Wi-Fi
- 2x 63A CEE wall outlet à 400V
- Lighting Grids (max. weight capacity 2x 1.000 kg/2,200 lbs)
- 8 Fresnel lights, 4 profiler, 4 moving lights (DMX)
- Control Room (MA lighting controller)
- Fohn Line Source sound system
- 360-degree duvetyn curtain system
- 6k Beamer/ Rear Projection Screen
- separate stage incl. automated curtain system and rigs
- fully accessible on ground floor
- Gallery on first floor with separate access