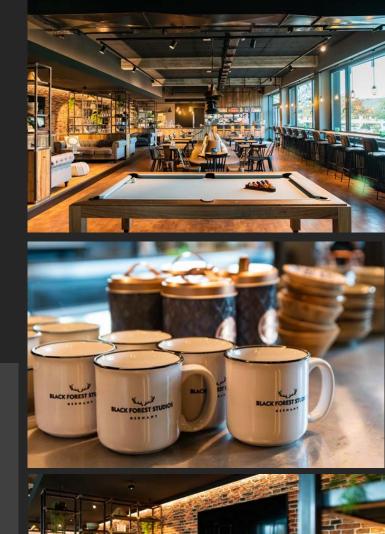

### **The Barn Kitchen**

The heart of the Black Forest Studios is The Barn Kitchen, our Coffee Shop which offers a 24/7 cozy environment for you and your team to get coffee, snacks, lunch, dinner or that urgently needed drink after a long working day...

We also offer full catering for your film crew on set. The Barn Kitchen can also be booked as location for your next film.

COFFEE SHOP & SOCIAL HOUSE

#### **GROUND LEVEL**

**108 m<sup>2</sup>** (1,162 sft)

**13,2 m x 8,2 m** (43.2 x 26.9 ft) **Hight 3,20 m** (10.5 ft)

- Fully furnished and equipped coffee shop
- High-speed Internet: ethernet and Wi-Fi
- Elevator access
- 40 seats plus bar area
- 3 separate booths with 2 large TV screens
- Pool table
- Band area with lighting grid, full event and effects lights
- Multiple power outlets

## **On-the-Lot Locations**

Find plenty of additional pre-set locations on our studio lot. Be it a restaurant, pool table, bowling, bar or kitchen – everything is bookable and ready to be filmed!