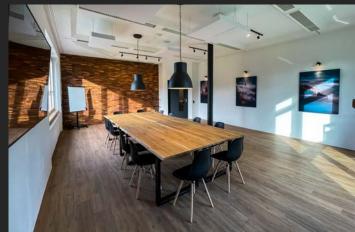

1<sup>st</sup> FLOOR

**50 m²** (538 sft)

**9 m x 5,6 m** (29.5 x 18,3 ft) **Hight 3,20 m** (10.5 ft)

- Fully equipped conference room
- 75' TV screen, fully accessible
- High-speed Internet: Ethernet, Wi-Fi
- wooden wall backdrop
- Elevator access
- Beamer screen