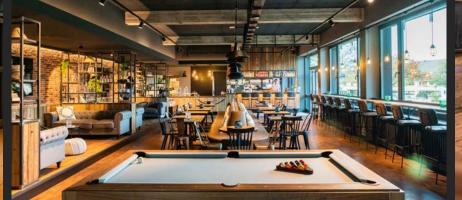

#### **GROUND LEVEL**

**108 m<sup>2</sup>** (1,162 sft)

**13,2 m x 8,2 m** (43.2 x 26.9 ft) **Hight 3,20 m** (10.5 ft)

- Fully furnished and equipped coffee shop
- High-speed Internet: ethernet and Wi-Fi
- Elevator access
- 40 seats plus bar area
- 3 separate booths with 2 large TV screens
- Pool table
- Band area with lighting grid, full event and effects lights
- Multiple power outlets

## **On-the-Lot Locations**

Find plenty of additional pre-set locations on our studio lot. Be it a restaurant, pool table, bowling, bar or kitchen – everything is bookable and ready to be filmed!