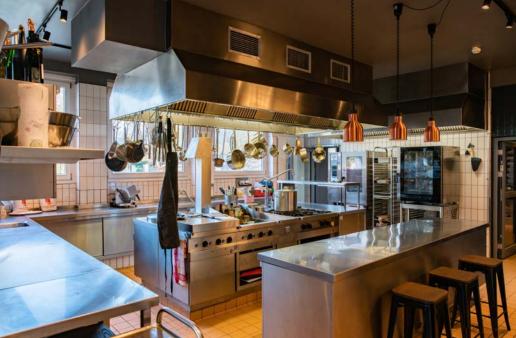

### **The Barn Kitchen**

The heart of the Black Forest Studios is The Barn Kitchen, our Coffee Shop which offers a 24/7 cozy environment for you and your team to get coffee, snacks, lunch, dinner or that urgently needed drink after a long working day...

We also offer full catering for your film crew on set. The Barn Kitchen can also be booked as location for your next film.

COFFEE SHOP & SOCIAL HOUSE