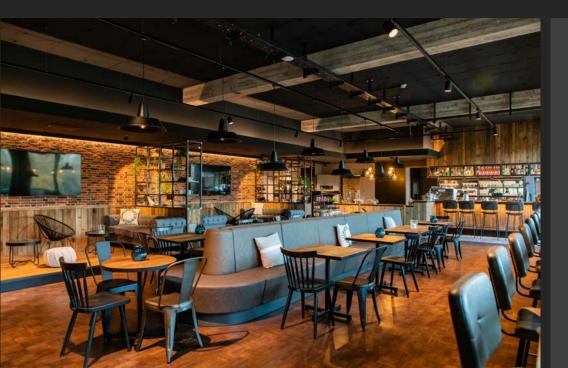

### **The Barn Kitchen**

The heart of the Black Forest Studios is The Barn Kitchen, our Coffee Shop which offers a 24/7 cozy environment for you and your team to get coffee, snacks, lunch, dinner or that urgently needed drink after a long working day...

We also offer full catering for your film crew on set. The Barn Kitchen can also be booked as location for your next film.

COFFEE SHOP & SOCIAL HOUSE

#### **GROUND LEVEL**

**108 m<sup>2</sup>** (1,162 sft)

**13,2 m x 8,2 m** (43.2 x 26.9 ft) **Hight 3,20 m** (10.5 ft)

- Fully furnished and equipped coffee shop
- High-speed Internet: ethernet and Wi-Fi
- Elevator access
- 40 seats plus bar area
- 3 separate booths with 2 large TV screens
- Pool table
- Band area with lighting grid, full event and effects lights
- Multiple power outlets