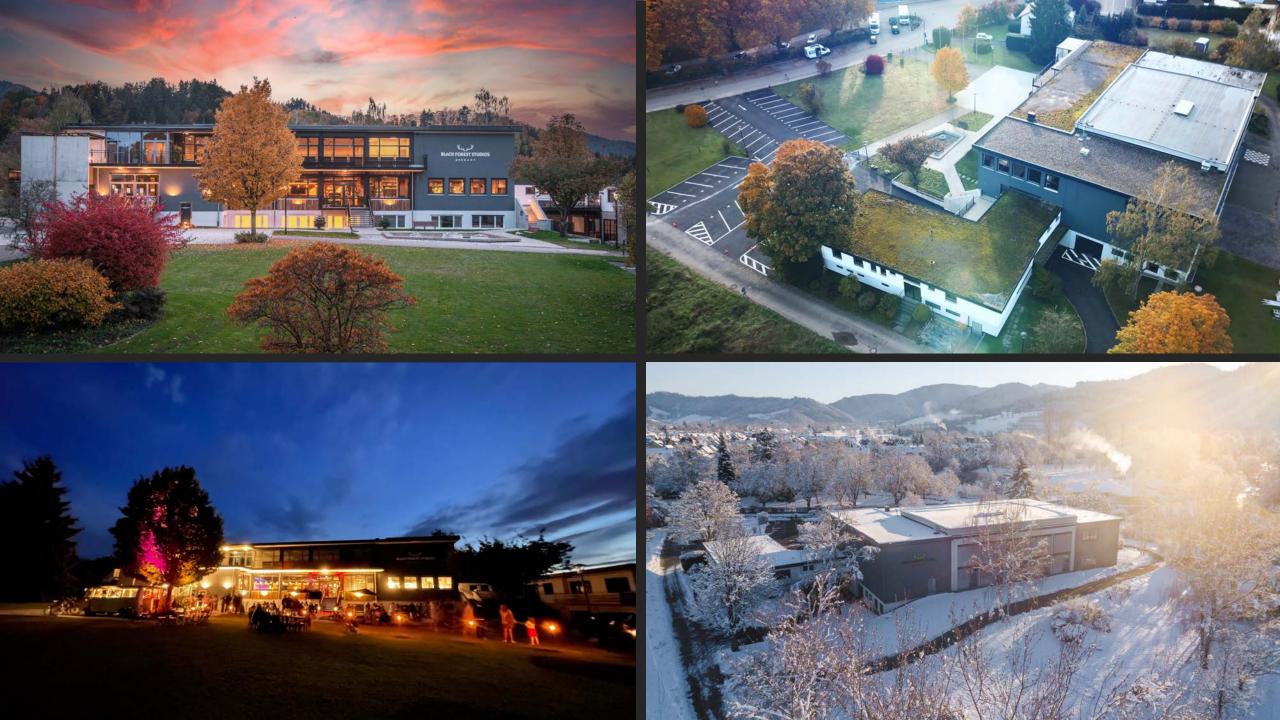

#### Located in the heart of Europe, our fullyintegrated green studio facility provides space, equipment and services to cover your professional production needs.

Whatever your next project will be: we've got you covered! With flexible stages in different sizes, on-the-lot locations, office space, postproduction facilities, full production services and technical support, our studio platform in the Black Forest in Southern Germany meets your production's expectations – on highest international standards.

Lead by filmmakers who have been working in the international film industry for three decades, the Black Forest Studios are prepared to serve your needs – be it a small photo shoot, an exclusive event, live streaming or a big-scale movie production.

## **Our Stages**

Our flexible stages in different sizes offer more than 1.200 m<sup>2</sup> (12,900 sft) of space with 24/7 access on 10.000 m<sup>2</sup> (108,000 sft) of property. All stages are heated and connected to wardrobe/make-up rooms.