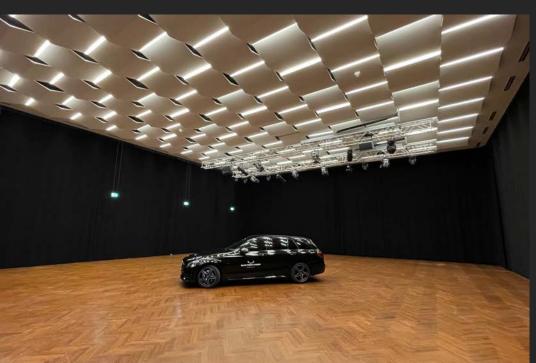

## **Our Stages**

Our flexible stages in different sizes offer more than 1.200 m<sup>2</sup> (12,900 sft) of space with 24/7 access on 10.000 m<sup>2</sup> (108,000 sft) of property. All stages are heated and connected to wardrobe/make-up rooms.