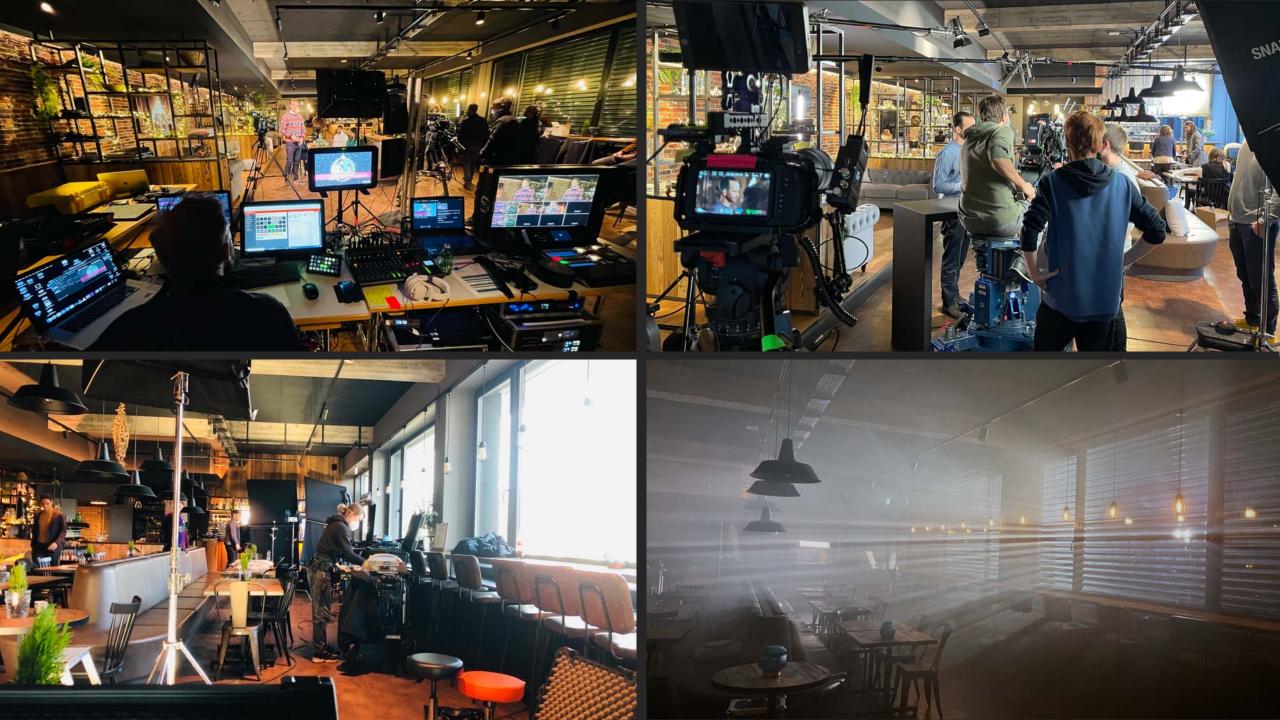

## **On-the-Lot Locations**

Find plenty of additional pre-set locations on our studio lot. Be it a restaurant, pool table, bowling, bar or kitchen – everything is bookable and ready to be filmed!

## **Production Services**

We support production as a full-service provider and meet any external film production's needs by accessing our comprehensive service workflow and effectively capture and expand resources in the local film market.

Through our partners, we're the largest equipment provider in the region for film lighting, camera support and grip.

BLACK FOREST STUDIOS