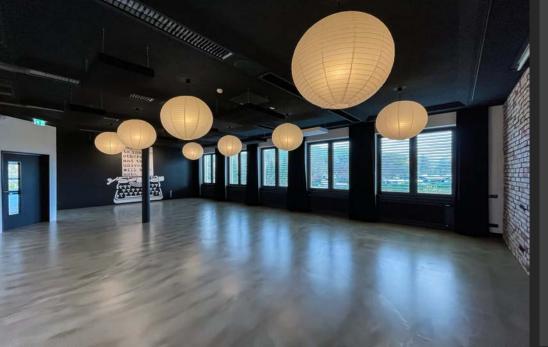

1<sup>st</sup> FLOOR

**80,75 m²** (869 sft)

**9,5 m x 8,5 m** (31 x 27 ft) **Hight 3,20 m** (10.5 ft)

- 270 degree green plus floor
- Backdrop photowall system (wht/grey/grn)
- Heated studio
- Large glass windows for daylight
- High-speed Internet: Ethernet and Wi-Fi
- 360-degree duvetyn curtain system
- Lighting grids and full lighting system
- Direct access to backstage and make-up
- Elevator access
- $\rightarrow$  Ideal for photo and tabletop shoots
- ightarrow Live streaming set-up available