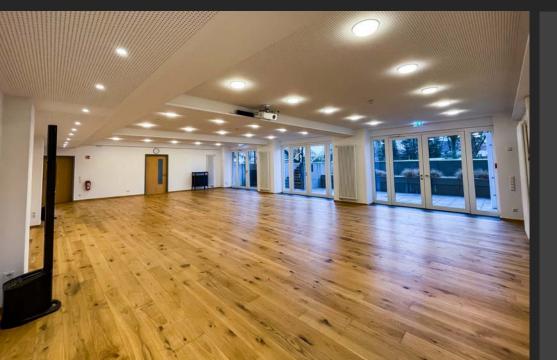

1<sup>st</sup> FLOOR

**80,75 m²** (869 sft)

**9,5 m x 8,5 m** (31 x 27 ft) **Hight 3,20 m** (10.5 ft)

- 270 degree green plus floor
- Backdrop photowall system (wht/grey/grn)
- Heated studio
- Large glass windows for daylight
- High-speed Internet: Ethernet and Wi-Fi
- 360-degree duvetyn curtain system
- Lighting grids and full lighting system
- Direct access to backstage and make-up
- Elevator access
- $\rightarrow$  Ideal for photo and tabletop shoots
- ightarrow Live streaming set-up available

1<sup>st</sup> FLOOR

**165,5 m²** (1,781.4 sft)

**19 m x 8,7 m** (62 x 28.5 ft) **Hight 3,42 m** (11.5 ft)

- Heated studio
- 360 degree full duvetyn curtain system
- ceiling riggs
- Large glass windows for daylight and views
- Exterior patio
- High-speed Internet: Ethernet, Wi-Fi
- Elevator access
- Separate entrance
- Beamer, Screen

1<sup>st</sup> FLOOR

**78 m²** (840 sft)

**11,6 m x 6,7 m** (38 x 22 ft) **Hight 3,20 m** (10.5 ft)

- Heated studio
- 4 different backdrops
- full black duvetyn curtain system
- High-speed Internet: Ethernet, Wi-Fi
- flexible room with duvetyn curtains
- graffiti wall
- brick stone wall backdrop
- Elevator access

1<sup>st</sup> FLOOR

**50 m²** (538 sft)

**9 m x 5,6 m** (29.5 x 18,3 ft) **Hight 3,20 m** (10.5 ft)

- Fully equipped conference room
- 75' TV screen, fully accessible
- High-speed Internet: Ethernet, Wi-Fi
- wooden wall backdrop
- Elevator access
- Beamer screen