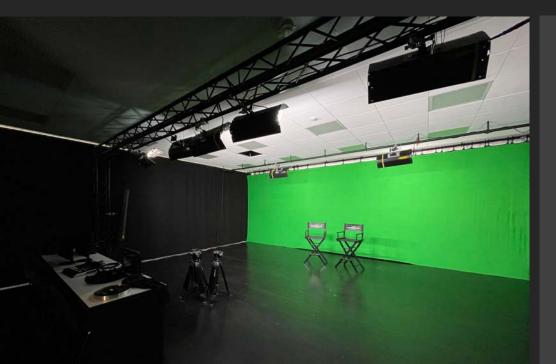

1<sup>st</sup> FLOOR

**80,75 m²** (869 sft)

**9,5 m x 8,5 m** (31 x 27 ft) **Hight 3,20 m** (10.5 ft)

- 270 degree green plus floor
- Backdrop photowall system (wht/grey/grn)
- Heated studio
- Large glass windows for daylight
- High-speed Internet: Ethernet and Wi-Fi
- 360-degree duvetyn curtain system
- Lighting grids and full lighting system
- Direct access to backstage and make-up
- Elevator access
- $\rightarrow$  Ideal for photo and tabletop shoots
- ightarrow Live streaming set-up available