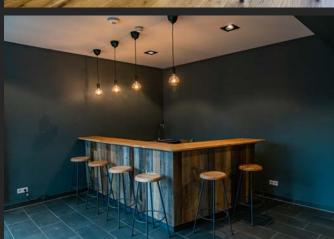

### **The Barn Kitchen**

The heart of the Black Forest Studios is The Barn Kitchen, our Coffee Shop which offers a 24/7 cozy environment for you and your team to get coffee, snacks, lunch, dinner or that urgently needed drink after a long working day...

We also offer full catering for your film crew on set. The Barn Kitchen can also be booked as location for your next film.

COFFEE SHOP & SOCIAL HOUSE

#### **GROUND LEVEL**

**108 m<sup>2</sup>** (1,162 sft)

**13,2 m x 8,2 m** (43.2 x 26.9 ft) **Hight 3,20 m** (10.5 ft)

- Fully furnished and equipped coffee shop
- High-speed Internet: ethernet and Wi-Fi
- Elevator access
- 40 seats plus bar area
- 3 separate booths with 2 large TV screens
- Pool table
- Band area with lighting grid, full event and effects lights
- Multiple power outlets