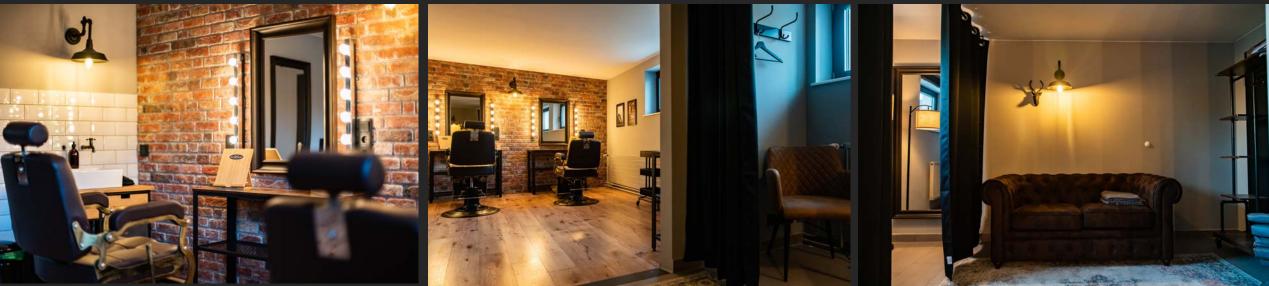

1<sup>st</sup> FLOOR

**78 m²** (840 sft)

**11,6 m x 6,7 m** (38 x 22 ft) **Hight 3,20 m** (10.5 ft)

- Heated studio
- 4 different backdrops
- full black duvetyn curtain system
- High-speed Internet: Ethernet, Wi-Fi
- flexible room with duvetyn curtains
- graffiti wall
- brick stone wall backdrop
- Elevator access

## Make-Up & Wardrobe

Our make-up and wardrobe room offers an inspiring environment with high-speed internet access.

Come in and get comfortable.