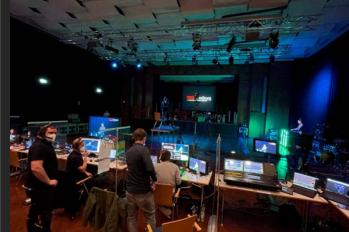

### Stage 1 GROUND FLOOR

#### Total of 677 m<sup>2</sup> (7,287 sft)

Stage 1 423 m<sup>2</sup> (4,553 sft) Foyer 144 m<sup>2</sup> (1,550 sft) Stage 110 m<sup>2</sup> (1,184 sft) Gallery 41 m<sup>2</sup> (441 sft)

**23,5 m x 18 m** (77 x 59 ft) **Hight 6,23 m** (20.4 ft)

- air ventilation system, heating
- large glass windows for daylight and views
- High-Speed Internet: Ethernet and Wi-Fi
- 2x 63A CEE wall outlet à 400V
- Lighting Grids (max. weight capacity 2x 1.000 kg/2,200 lbs)
- 8 Fresnel lights, 4 profiler, 4 moving lights (DMX)
- Control Room (MA lighting controller)
- Fohn Line Source sound system
- 360-degree duvetyn curtain system
- 6k Beamer/ Rear Projection Screen
- separate stage incl. automated curtain system and rigs
- fully accessible on ground floor
- Gallery on first floor with separate access