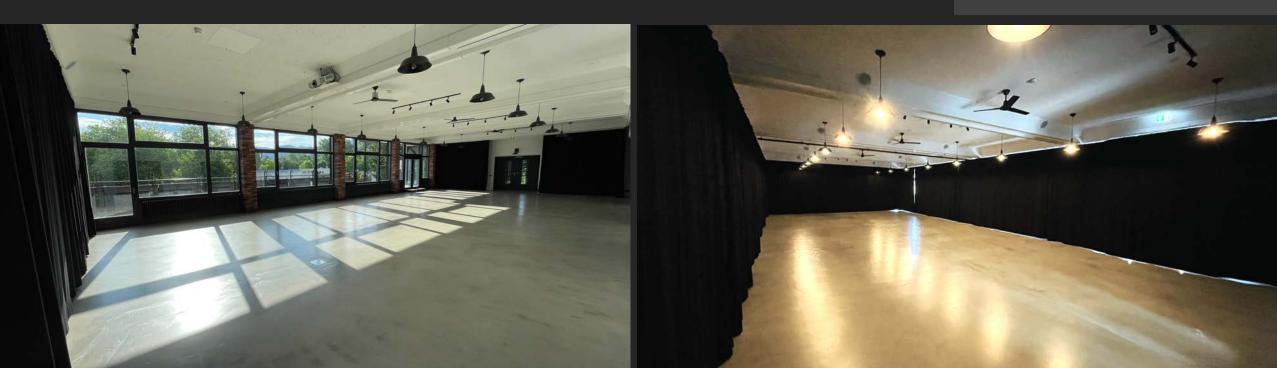

#### Total of 677 m<sup>2</sup> (7,287 sft)

Stage 1 423 m<sup>2</sup> (4,553 sft) Foyer 144 m<sup>2</sup> (1,550 sft) Stage 110 m<sup>2</sup> (1,184 sft) Gallery 41 m<sup>2</sup> (441 sft)

**23,5 m x 18 m** (77 x 59 ft) **Hight 6,23 m** (20.4 ft)

- air ventilation system, heating
- large glass windows for daylight and views
- High-Speed Internet: Ethernet and Wi-Fi
- 2x 63A CEE wall outlet à 400V
- Lighting Grids (max. weight capacity 2x 1.000 kg/2,200 lbs)
- 8 Fresnel lights, 4 profiler, 4 moving lights (DMX)
- Control Room (MA lighting controller)
- Fohn Line Source sound system
- 360-degree duvetyn curtain system
- 6k Beamer/ Rear Projection Screen
- separate stage incl. automated curtain system and rigs
- fully accessible on ground floor
- Gallery on first floor with separate access