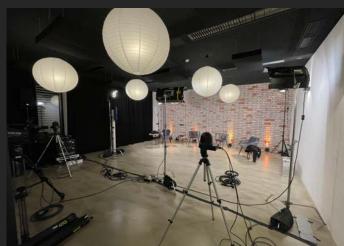

1<sup>st</sup> FLOOR

**80,75 m²** (869 sft)

**9,5 m x 8,5 m** (31 x 27 ft) **Hight 3,20 m** (10.5 ft)

- 270 degree green plus floor
- Backdrop photowall system (wht/grey/grn)
- Heated studio
- Large glass windows for daylight
- High-speed Internet: Ethernet and Wi-Fi
- 360-degree duvetyn curtain system
- Lighting grids and full lighting system
- Direct access to backstage and make-up
- Elevator access
- $\rightarrow$  Ideal for photo and tabletop shoots
- ightarrow Live streaming set-up available