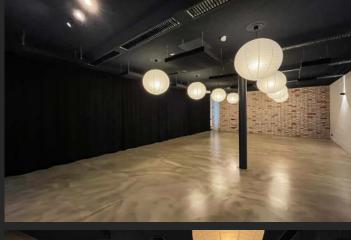

1<sup>st</sup> FLOOR

**165,5 m²** (1,781.4 sft)

**19 m x 8,7 m** (62 x 28.5 ft) **Hight 3,42 m** (11.5 ft)

- Heated studio
- 360 degree full duvetyn curtain system
- ceiling riggs
- Large glass windows for daylight and views
- Exterior patio
- High-speed Internet: Ethernet, Wi-Fi
- Elevator access
- Separate entrance
- Beamer, Screen