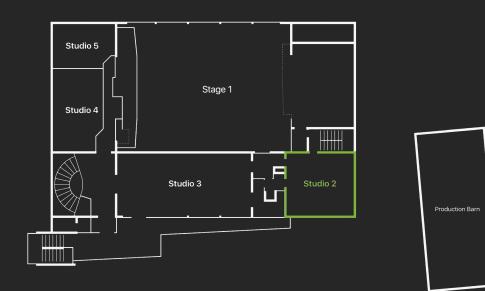

## **Our Stages**

Our flexible stages in different sizes offer more than 1.200 m<sup>2</sup> (12,900 sft) of space with 24/7 access on 10.000 m<sup>2</sup> (108,000 sft) of property. All stages are heated and connected to wardrobe/make-up rooms.

### Stage 1 GROUND FLOOR

#### Total of 677 m<sup>2</sup> (7,287 sft)

Stage 1 423 m<sup>2</sup> (4,553 sft) Foyer 144 m<sup>2</sup> (1,550 sft) Stage 110 m<sup>2</sup> (1,184 sft) Gallery 41 m<sup>2</sup> (441 sft)

**23,5 m x 18 m** (77 x 59 ft) **Hight 6,23 m** (20.4 ft)

1<sup>st</sup> FLOOR

**80,75 m²** (869 sft)

**9,5 m x 8,5 m** (31 x 27 ft) **Hight 3,20 m** (10.5 ft)

- 270 degree green plus floor
- Backdrop photowall system (wht/grey/grn)
- Heated studio
- Large glass windows for daylight
- High-speed Internet: Ethernet and Wi-Fi
- 360-degree duvetyn curtain system
- Lighting grids and full lighting system
- Direct access to backstage and make-up
- Elevator access
- $\rightarrow$  Ideal for photo and tabletop shoots
- ightarrow Live streaming set-up available

1<sup>st</sup> FLOOR

**165,5 m²** (1,781.4 sft)

**19 m x 8,7 m** (62 x 28.5 ft) **Hight 3,42 m** (11.5 ft)

- Heated studio
- 360 degree full duvetyn curtain system
- ceiling riggs
- Large glass windows for daylight and views
- Exterior patio
- High-speed Internet: Ethernet, Wi-Fi
- Elevator access
- Separate entrance
- Beamer, Screen

1<sup>st</sup> FLOOR

**78 m²** (840 sft)

**11,6 m x 6,7 m** (38 x 22 ft) **Hight 3,20 m** (10.5 ft)

- Heated studio
- 4 different backdrops
- full black duvetyn curtain system
- High-speed Internet: Ethernet, Wi-Fi
- flexible room with duvetyn curtains
- graffiti wall
- brick stone wall backdrop
- Elevator access

1<sup>st</sup> FLOOR

**50 m²** (538 sft)

**9 m x 5,6 m** (29.5 x 18,3 ft) **Hight 3,20 m** (10.5 ft)

- Fully equipped conference room
- 75' TV screen, fully accessible
- High-speed Internet: Ethernet, Wi-Fi
- wooden wall backdrop
- Elevator access
- Beamer screen

SOUS-TERRAIN

**108 m²** (1,162,5 sft)

**13,2 m x 8,2 m** (43.3 x 26,9 ft) **Hight 2,75 m** (9 ft)

- Sous-terrain with separate entrance, foyer with bar area
  Heated studio
- High-speed Internet: Ethernet, Wi-Fi
- mirror wall for dancing, rehearsal and choreography
- Elevator access
- Heated studio