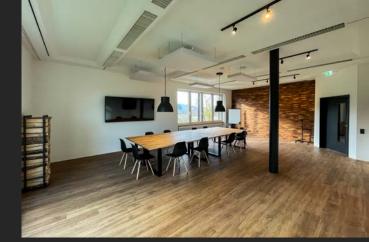

1<sup>st</sup> FLOOR

**50 m²** (538 sft)

**9 m x 5,6 m** (29.5 x 18,3 ft) **Hight 3,20 m** (10.5 ft)

- Fully equipped conference room
- 75' TV screen, fully accessible
- High-speed Internet: Ethernet, Wi-Fi
- wooden wall backdrop
- Elevator access
- Beamer screen