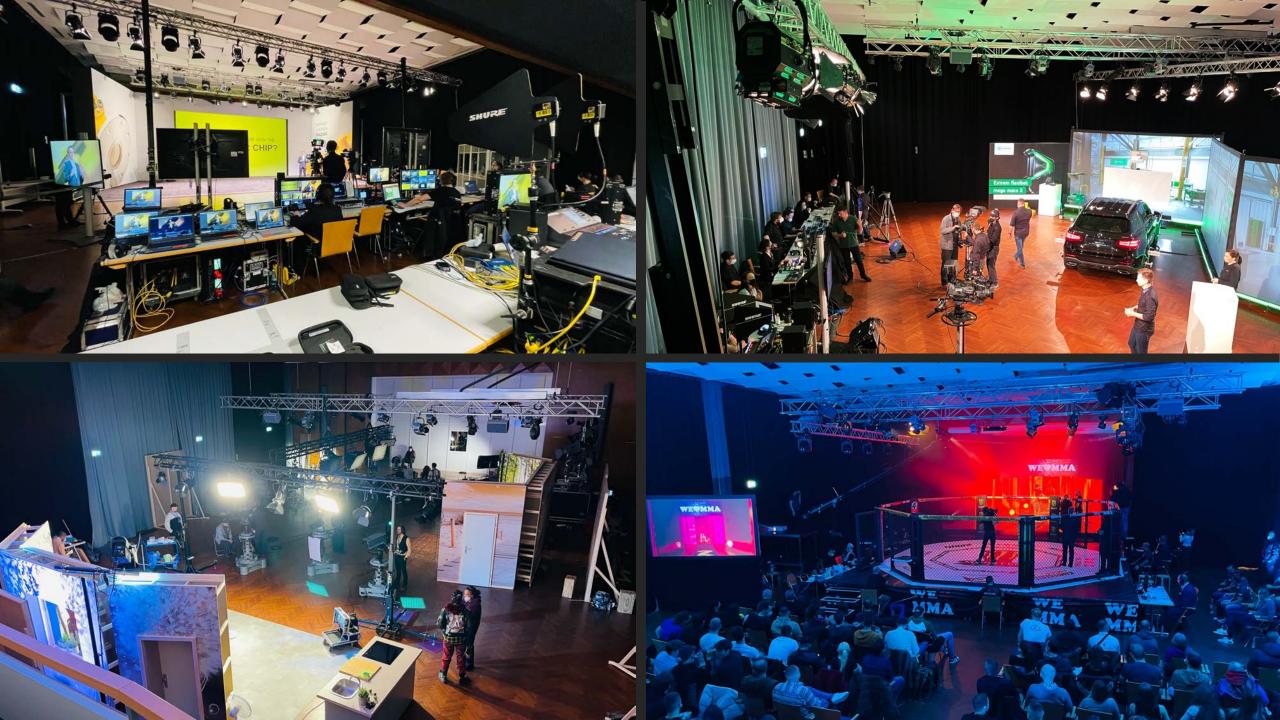

## **Our Stages**

Our flexible stages in different sizes offer more than 1.200 m<sup>2</sup> (12,900 sft) of space with 24/7 access on 10.000 m<sup>2</sup> (108,000 sft) of property. All stages are heated and connected to wardrobe/make-up rooms.

## **Production Services**

We support production as a full-service provider and meet any external film production's needs by accessing our comprehensive service workflow and effectively capture and expand resources in the local film market.

Through our partners, we're the largest equipment provider in the region for film lighting, camera support and grip.

BLACK FOREST STUDIOS