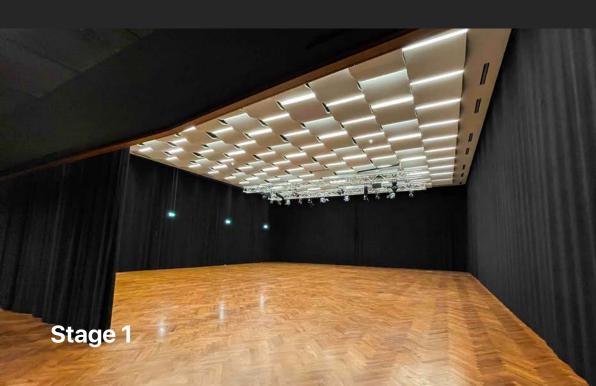

### Stage 1 GROUND FLOOR

#### Total of 677 m<sup>2</sup> (7,287 sft)

Stage 1 423 m<sup>2</sup> (4,553 sft) Foyer 144 m<sup>2</sup> (1,550 sft) Stage 110 m<sup>2</sup> (1,184 sft) Gallery 41 m<sup>2</sup> (441 sft)

**23,5 m x 18 m** (77 x 59 ft) **Hight 6,23 m** (20.4 ft)

- air ventilation system, heating
- large glass windows for daylight and views
- High-Speed Internet: Ethernet and Wi-Fi
- 2x 63A CEE wall outlet à 400V
- Lighting Grids (max. weight capacity 2x 1.000 kg/2,200 lbs)
- 8 Fresnel lights, 4 profiler, 4 moving lights (DMX)
- Control Room (MA lighting controller)
- Fohn Line Source sound system
- 360-degree duvetyn curtain system
- 6k Beamer/ Rear Projection Screen
- separate stage incl. automated curtain system and rigs
- fully accessible on ground floor
- Gallery on first floor with separate access