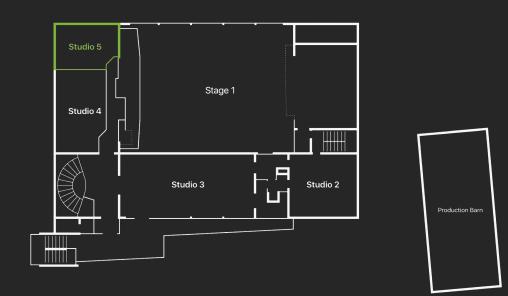

### Stage 1 GROUND FLOOR

#### Total of 677 m<sup>2</sup> (7,287 sft)

Stage 1 423 m<sup>2</sup> (4,553 sft) Foyer 144 m<sup>2</sup> (1,550 sft) Stage 110 m<sup>2</sup> (1,184 sft) Gallery 41 m<sup>2</sup> (441 sft)

**23,5 m x 18 m** (77 x 59 ft) **Hight 6,23 m** (20.4 ft)

1<sup>st</sup> FLOOR

**80,75 m²** (869 sft)

**9,5 m x 8,5 m** (31 x 27 ft) **Hight 3,20 m** (10.5 ft)

- 270 degree green plus floor
- Backdrop photowall system (wht/grey/grn)
- Heated studio
- Large glass windows for daylight
- High-speed Internet: Ethernet and Wi-Fi
- 360-degree duvetyn curtain system
- Lighting grids and full lighting system
- Direct access to backstage and make-up
- Elevator access
- $\rightarrow$  Ideal for photo and tabletop shoots
- ightarrow Live streaming set-up available

1<sup>st</sup> FLOOR

**165,5 m²** (1,781.4 sft)

**19 m x 8,7 m** (62 x 28.5 ft) **Hight 3,42 m** (11.5 ft)

- Heated studio
- 360 degree full duvetyn curtain system
- ceiling riggs
- Large glass windows for daylight and views
- Exterior patio
- High-speed Internet: Ethernet, Wi-Fi
- Elevator access
- Separate entrance
- Beamer, Screen

1<sup>st</sup> FLOOR

**78 m²** (840 sft)

**11,6 m x 6,7 m** (38 x 22 ft) **Hight 3,20 m** (10.5 ft)

- Heated studio
- 4 different backdrops
- full black duvetyn curtain system
- High-speed Internet: Ethernet, Wi-Fi
- flexible room with duvetyn curtains
- graffiti wall
- brick stone wall backdrop
- Elevator access

1<sup>st</sup> FLOOR

**50 m²** (538 sft)

**9 m x 5,6 m** (29.5 x 18,3 ft) **Hight 3,20 m** (10.5 ft)

- Fully equipped conference room
- 75' TV screen, fully accessible
- High-speed Internet: Ethernet, Wi-Fi
- wooden wall backdrop
- Elevator access
- Beamer screen

SOUS-TERRAIN

**108 m²** (1,162,5 sft)

**13,2 m x 8,2 m** (43.3 x 26,9 ft) **Hight 2,75 m** (9 ft)

- Sous-terrain with separate entrance, foyer with bar area
  Heated studio
- High-speed Internet: Ethernet, Wi-Fi
- mirror wall for dancing, rehearsal and choreography
- Elevator access
- Heated studio