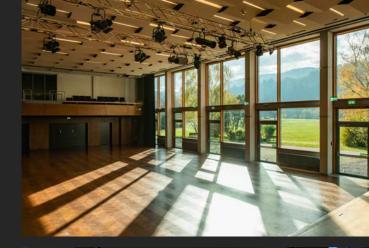

## **Our Stages**

Our flexible stages in different sizes offer more than 1.200 m<sup>2</sup> (12,900 sft) of space with 24/7 access on 10.000 m<sup>2</sup> (108,000 sft) of property. All stages are heated and connected to wardrobe/make-up rooms.