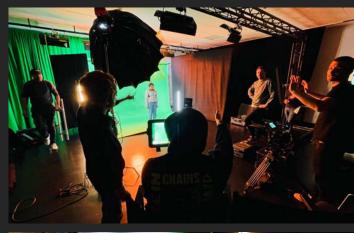

1<sup>st</sup> FLOOR

**80,75 m²** (869 sft)

**9,5 m x 8,5 m** (31 x 27 ft) **Hight 3,20 m** (10.5 ft)

- 270 degree green plus floor
- Backdrop photowall system (wht/grey/grn)
- Heated studio
- Large glass windows for daylight
- High-speed Internet: Ethernet and Wi-Fi
- 360-degree duvetyn curtain system
- Lighting grids and full lighting system
- Direct access to backstage and make-up
- Elevator access
- $\rightarrow$  Ideal for photo and tabletop shoots
- ightarrow Live streaming set-up available