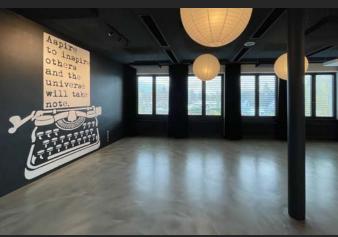

1<sup>st</sup> FLOOR

**80,75 m²** (869 sft)

**9,5 m x 8,5 m** (31 x 27 ft) **Hight 3,20 m** (10.5 ft)

- 270 degree green plus floor
- Backdrop photowall system (wht/grey/grn)
- Heated studio
- Large glass windows for daylight
- High-speed Internet: Ethernet and Wi-Fi
- 360-degree duvetyn curtain system
- Lighting grids and full lighting system
- Direct access to backstage and make-up
- Elevator access
- $\rightarrow$  Ideal for photo and tabletop shoots
- ightarrow Live streaming set-up available