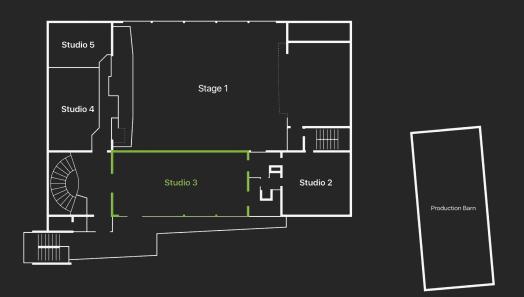

### Stage 1 GROUND FLOOR

#### Total of 677 m<sup>2</sup> (7,287 sft)

Stage 1 423 m<sup>2</sup> (4,553 sft) Foyer 144 m<sup>2</sup> (1,550 sft) Stage 110 m<sup>2</sup> (1,184 sft) Gallery 41 m<sup>2</sup> (441 sft)

**23,5 m x 18 m** (77 x 59 ft) **Hight 6,23 m** (20.4 ft)

- air ventilation system, heating
- large glass windows for daylight and views
- High-Speed Internet: Ethernet and Wi-Fi
- 2x 63A CEE wall outlet à 400V
- Lighting Grids (max. weight capacity 2x 1.000 kg/2,200 lbs)
- 8 Fresnel lights, 4 profiler, 4 moving lights (DMX)
- Control Room (MA lighting controller)
- Fohn Line Source sound system
- 360-degree duvetyn curtain system
- 6k Beamer/ Rear Projection Screen
- separate stage incl. automated curtain system and rigs
- fully accessible on ground floor
- Gallery on first floor with separate access