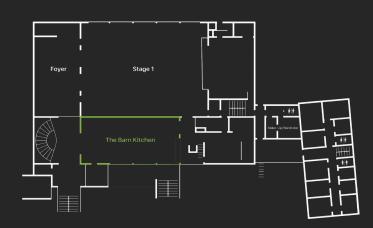

### Stage 1 GROUND FLOOR

#### Total of 677 m<sup>2</sup> (7,287 sft)

Stage 1 423 m<sup>2</sup> (4,553 sft) Foyer 144 m<sup>2</sup> (1,550 sft) Stage 110 m<sup>2</sup> (1,184 sft) Gallery 41 m<sup>2</sup> (441 sft)

**23,5 m x 18 m** (77 x 59 ft) **Hight 6,23 m** (20.4 ft)

#### **GROUND LEVEL**

**108 m<sup>2</sup>** (1,162 sft)

**13,2 m x 8,2 m** (43.2 x 26.9 ft) **Hight 3,20 m** (10.5 ft)

- Fully furnished and equipped coffee shop
- High-speed Internet: ethernet and Wi-Fi
- Elevator access
- 40 seats plus bar area
- 3 separate booths with 2 large TV screens
- Pool table
- Band area with lighting grid, full event and effects lights
- Multiple power outlets