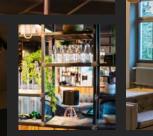

1<sup>st</sup> FLOOR

**80,75 m²** (869 sft)

**9,5 m x 8,5 m** (31 x 27 ft) **Hight 3,20 m** (10.5 ft)

- 270 degree green plus floor
- Backdrop photowall system (wht/grey/grn)
- Heated studio
- Large glass windows for daylight
- High-speed Internet: Ethernet and Wi-Fi
- 360-degree duvetyn curtain system
- Lighting grids and full lighting system
- Direct access to backstage and make-up
- Elevator access
- $\rightarrow$  Ideal for photo and tabletop shoots
- ightarrow Live streaming set-up available

1<sup>st</sup> FLOOR

**165,5 m²** (1,781.4 sft)

**19 m x 8,7 m** (62 x 28.5 ft) **Hight 3,42 m** (11.5 ft)

- Heated studio
- 360 degree full duvetyn curtain system
- ceiling riggs
- Large glass windows for daylight and views
- Exterior patio
- High-speed Internet: Ethernet, Wi-Fi
- Elevator access
- Separate entrance
- Beamer, Screen

1<sup>st</sup> FLOOR

**78 m²** (840 sft)

**11,6 m x 6,7 m** (38 x 22 ft) **Hight 3,20 m** (10.5 ft)

- Heated studio
- 4 different backdrops
- full black duvetyn curtain system
- High-speed Internet: Ethernet, Wi-Fi
- flexible room with duvetyn curtains
- graffiti wall
- brick stone wall backdrop
- Elevator access

1<sup>st</sup> FLOOR

**50 m²** (538 sft)

**9 m x 5,6 m** (29.5 x 18,3 ft) **Hight 3,20 m** (10.5 ft)

- Fully equipped conference room
- 75' TV screen, fully accessible
- High-speed Internet: Ethernet, Wi-Fi
- wooden wall backdrop
- Elevator access
- Beamer screen