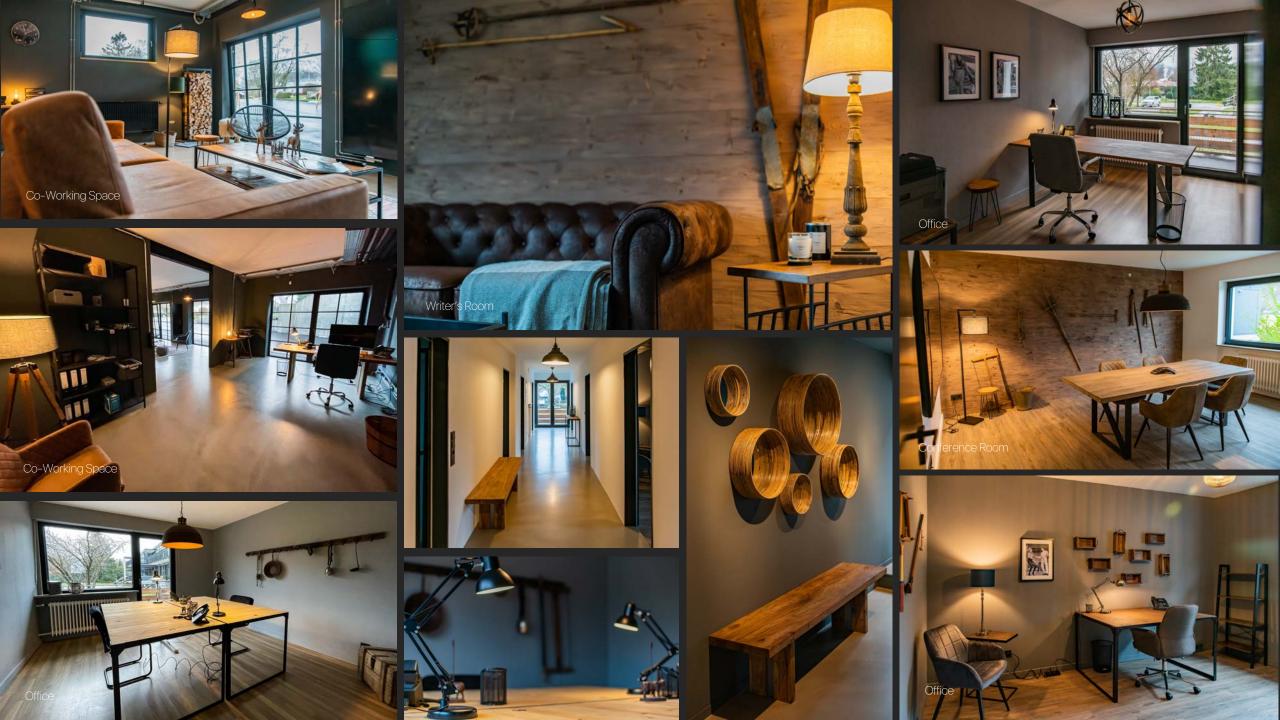

## **Production Offices**

BLACK FOREST STUDIOS

At the Black Forest Studios, we offer flexible offices in different sizes, conference and project rooms with high-speed internet access, phones and a co-working space. First-class production conditions in an inspiring environment!

Edit your project in one of our fully equipped editing rooms or get comfortable on the couches of the screening room to watch your film come together!

## **Our Post-Production Facilities**

We are here to serve your production from A to Z: Our post-production facilities offer editing suites and a comfortable screening room.