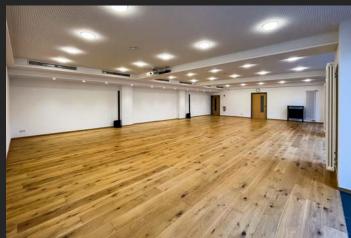

1<sup>st</sup> FLOOR

**80,75 m²** (869 sft)

**9,5 m x 8,5 m** (31 x 27 ft) **Hight 3,20 m** (10.5 ft)

- 270 degree green plus floor
- Backdrop photowall system (wht/grey/grn)
- Heated studio
- Large glass windows for daylight
- High-speed Internet: Ethernet and Wi-Fi
- 360-degree duvetyn curtain system
- Lighting grids and full lighting system
- Direct access to backstage and make-up
- Elevator access
- $\rightarrow$  Ideal for photo and tabletop shoots
- ightarrow Live streaming set-up available

1<sup>st</sup> FLOOR

**165,5 m²** (1,781.4 sft)

**19 m x 8,7 m** (62 x 28.5 ft) **Hight 3,42 m** (11.5 ft)

- Heated studio
- 360 degree full duvetyn curtain system
- ceiling riggs
- Large glass windows for daylight and views
- Exterior patio
- High-speed Internet: Ethernet, Wi-Fi
- Elevator access
- Separate entrance
- Beamer, Screen

1<sup>st</sup> FLOOR

**78 m²** (840 sft)

**11,6 m x 6,7 m** (38 x 22 ft) **Hight 3,20 m** (10.5 ft)

- Heated studio
- 4 different backdrops
- full black duvetyn curtain system
- High-speed Internet: Ethernet, Wi-Fi
- flexible room with duvetyn curtains
- graffiti wall
- brick stone wall backdrop
- Elevator access

1<sup>st</sup> FLOOR

**50 m²** (538 sft)

**9 m x 5,6 m** (29.5 x 18,3 ft) **Hight 3,20 m** (10.5 ft)

- Fully equipped conference room
- 75' TV screen, fully accessible
- High-speed Internet: Ethernet, Wi-Fi
- wooden wall backdrop
- Elevator access
- Beamer screen