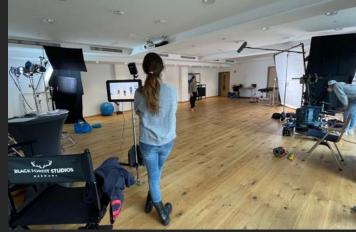

### Stage 1 GROUND FLOOR

#### Total of 677 m<sup>2</sup> (7,287 sft)

Stage 1 423 m<sup>2</sup> (4,553 sft) Foyer 144 m<sup>2</sup> (1,550 sft) Stage 110 m<sup>2</sup> (1,184 sft) Gallery 41 m<sup>2</sup> (441 sft)

**23,5 m x 18 m** (77 x 59 ft) **Hight 6,23 m** (20.4 ft)

- air ventilation system, heating
- large glass windows for daylight and views
- High-Speed Internet: Ethernet and Wi-Fi
- 2x 63A CEE wall outlet à 400V
- Lighting Grids (max. weight capacity 2x 1.000 kg/2,200 lbs)
- 8 Fresnel lights, 4 profiler, 4 moving lights (DMX)
- Control Room (MA lighting controller)
- Fohn Line Source sound system
- 360-degree duvetyn curtain system
- 6k Beamer/ Rear Projection Screen
- separate stage incl. automated curtain system and rigs
- fully accessible on ground floor
- Gallery on first floor with separate access