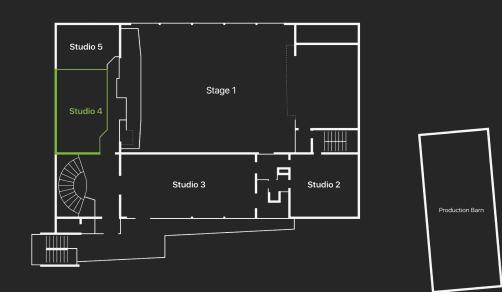

1<sup>st</sup> FLOOR

**165,5 m²** (1,781.4 sft)

**19 m x 8,7 m** (62 x 28.5 ft) **Hight 3,42 m** (11.5 ft)

- Heated studio
- 360 degree full duvetyn curtain system
- ceiling riggs
- Large glass windows for daylight and views
- Exterior patio
- High-speed Internet: Ethernet, Wi-Fi
- Elevator access
- Separate entrance
- Beamer, Screen