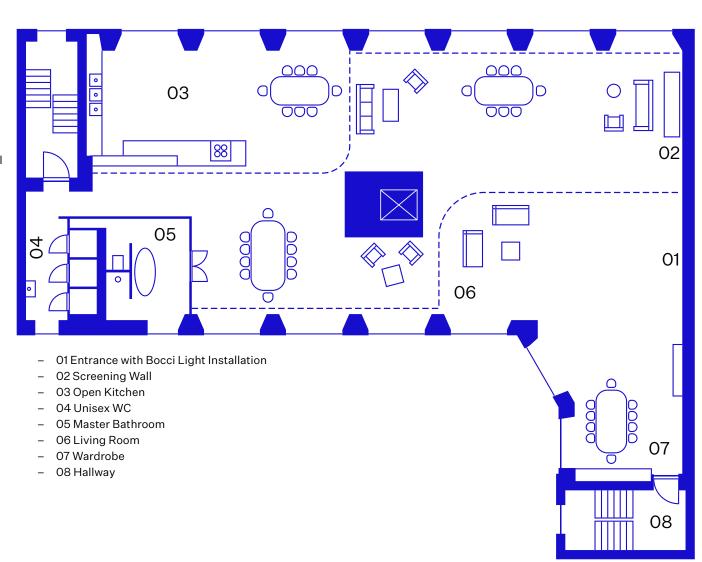

### Friends Space Floorplan and Features

Located in a 350sqm design loft designed in collaboration with architect Philip Mainzer, the Friends Space boasts a range of modular and design savvy features:

- Can host up to 200 guests
- Design Furniture
- Natural lighting on both sides (Loft)
- Open Kitchen
- Located on the 1st floor
- Sonos Surround Sound System
- Modular LED Light System
- High Speed Wifi
- AV Equipment
- High voltage power outlet
- Projector & simple white screening wall
- Workshop materials
- Wide network of caterers and florists

### Who are our partners?

The Friends Space is realized with friends, partners and brands who share our values and approach to quality. From the lighting and curtains down to the carpets and furniture everything is designed based on our enduring interior and events experience.

Lighting Bocci / ZUMTOBEL
Furniture Thonet / e15/ &tradition

Wilde & Spieth / Vitra / USM

Bannach

Kitchen Siemens Home Appliances

Accessories KPM / Manufactum / Milena Kling

Beauty Products Dr. Hauschka
Bathroom Design Toto / Dornbracht

Fragrances Diptyque
Soundsystem SONOS
Radiator Purmo
Fabrics Kvadrat

### The Friends Space Kitchen

The Friends Space kitchen is a collaborative work between Siemens Home Appliances and Friends of Friends. The innovative open design, cutting-edge materials and construction, coupled with state of the art home technology and devices, allows for multiple scenarios including film and photo productions, dinner presentations and cooking classes.