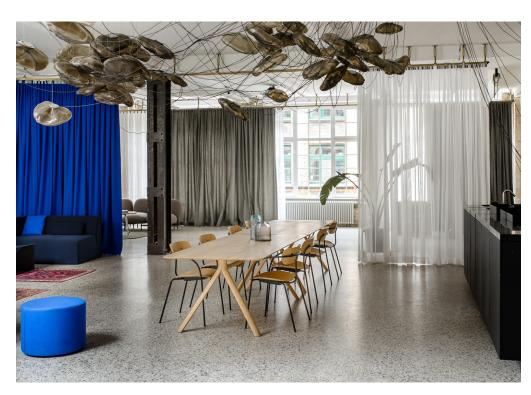

### Friends Space Floorplan and Features

Located in a 350sqm design loft designed in collaboration with architect Philip Mainzer, the Friends Space boasts a range of modular and design savvy features:

- Can host up to 200 guests
- Design Furniture
- Natural lighting on both sides (Loft)
- Open Kitchen
- Located on the 1st floor
- Sonos Surround Sound System
- Modular LED Light System
- High Speed Wifi
- AV Equipment
- High voltage power outlet
- Projector & simple white screening wall
- Workshop materials
- Wide network of caterers and florists

### Who are our partners?

The Friends Space is realized with friends, partners and brands who share our values and approach to quality. From the lighting and curtains down to the carpets and furniture everything is designed based on our enduring interior and events experience.

Lighting Bocci / ZUMTOBEL
Furniture Thonet / e15/ &tradition

Wilde & Spieth / Vitra / USM

Bannach

Kitchen Siemens Home Appliances

Accessories KPM / Manufactum / Milena Kling

Beauty Products Dr. Hauschka
Bathroom Design Toto / Dornbracht

Fragrances Diptyque
Soundsystem SONOS
Radiator Purmo
Fabrics Kvadrat

### The Friends Space Kitchen

The Friends Space kitchen is a collaborative work between Siemens Home Appliances and Friends of Friends. The innovative open design, cutting-edge materials and construction, coupled with state of the art home technology and devices, allows for multiple scenarios including film and photo productions, dinner presentations and cooking classes.