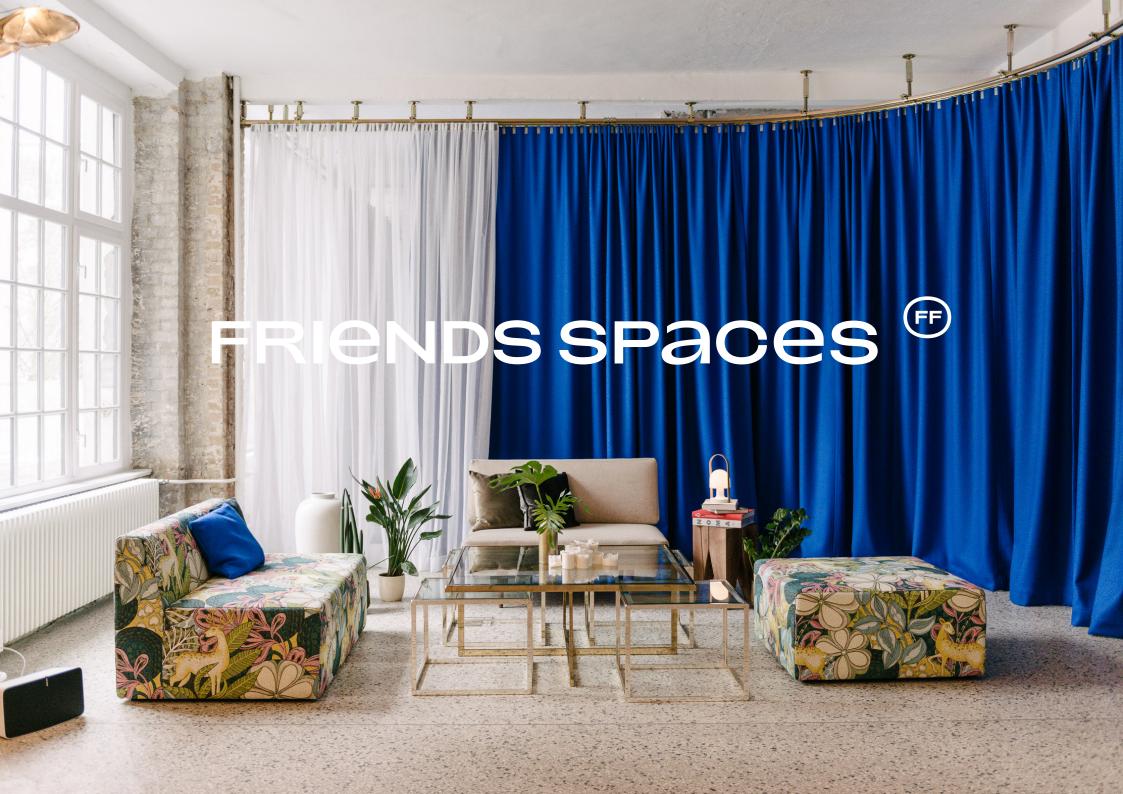

## What are the Friends Spaces?

The Friends Space in Kreuzberg and the Friends Apartment in Mitte are to be understood as a physical extension of the online magazine Friends of Friends. Aiming to facilitate forward-thinking ideas, whether they be artistic or corporate, the Friends Spaces are the perfect locations for hosting a wide variety of events and productions.

### Friends Space Floorplan and Features

Located in a 350sqm design loft designed in collaboration with architect Philip Mainzer, the Friends Space boasts a range of modular and design savvy features:

- Can host up to 200 guests
- Design Furniture
- Natural lighting on both sides (Loft)
- Open Kitchen
- Located on the 1st floor
- Sonos Surround Sound System
- Modular LED Light System
- High Speed Wifi
- AV Equipment
- High voltage power outlet
- Projector & simple white screening wall
- Workshop materials
- Wide network of caterers and florists