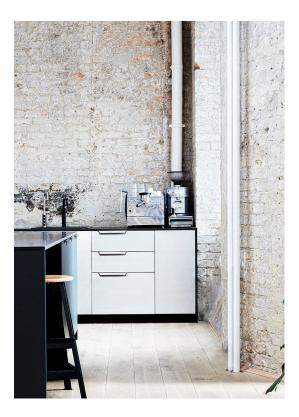

### Friends Space Floorplan and Features

Located in a 350sqm design loft designed in collaboration with architect Philip Mainzer, the Friends Space boasts a range of modular and design savvy features:

- Can host up to 200 guests
- Design Furniture
- Natural lighting on both sides (Loft)
- Open Kitchen
- Located on the 1st floor
- Sonos Surround Sound System
- Modular LED Light System
- High Speed Wifi
- AV Equipment
- High voltage power outlet
- Projector & simple white screening wall
- Workshop materials
- Wide network of caterers and florists

### The Friends Space Kitchen

The Friends Space kitchen is a collaborative work between Siemens Home Appliances and Friends of Friends. The innovative open design, cutting-edge materials and construction, coupled with state of the art home technology and devices, allows for multiple scenarios including film and photo productions, dinner presentations and cooking classes.