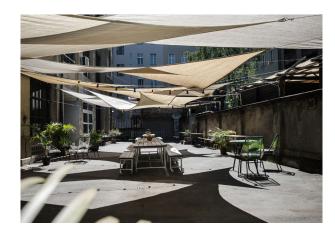

# Our Office Space

Upon request we offer our office space for film or photo productions.

Rough stone walls, adjustable light, a backyard, design furniture and a Reform kitchen are significant for our office.

## Office Space Floorplan

The office space is located in a backyard area in Berlin-Kreuzberg. Access is barrier-free and at ground level.