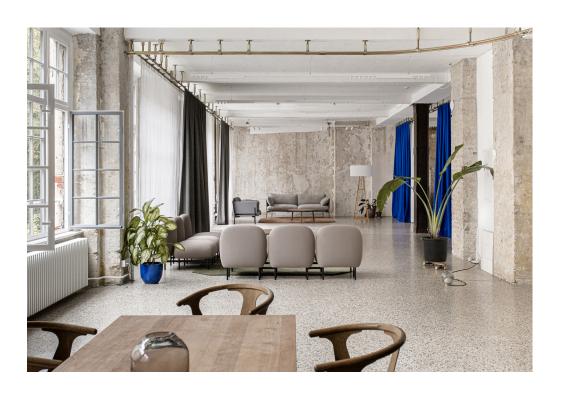

### Friends Space Floorplan and Features

Located in a 350sqm design loft designed in collaboration with architect Philip Mainzer, the Friends Space boasts a range of modular and design savvy features:

- Can host up to 200 guests
- Design Furniture
- Natural lighting on both sides (Loft)
- Open Kitchen
- Located on the 1st floor
- Sonos Surround Sound System
- Modular LED Light System
- High Speed Wifi
- AV Equipment
- High voltage power outlet
- Projector & simple white screening wall
- Workshop materials
- Wide network of caterers and florists

### Who are our partners?

The Friends Space is realized with friends, partners and brands who share our values and approach to quality. From the lighting and curtains down to the carpets and furniture everything is designed based on our enduring interior and events experience.

Lighting Bocci / ZUMTOBEL
Furniture Thonet / e15/ &tradition

Wilde & Spieth / Vitra / USM

Bannach

Kitchen Siemens Home Appliances

Accessories KPM / Manufactum / Milena Kling

Beauty Products Dr. Hauschka
Bathroom Design Toto / Dornbracht