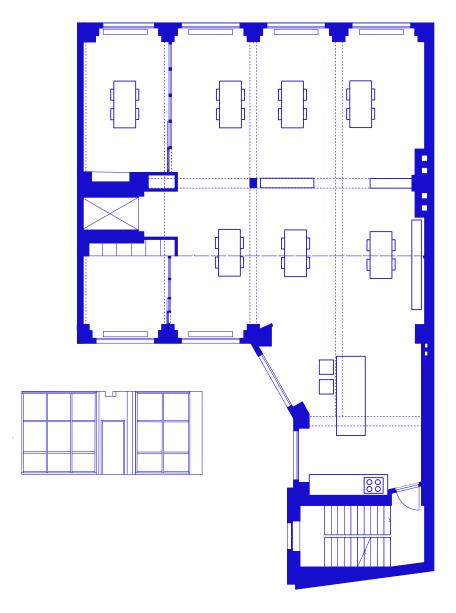

### Friends Space Floorplan and Features

Located in a 350sqm design loft designed in collaboration with architect Philip Mainzer, the Friends Space boasts a range of modular and design savvy features:

- Can host up to 200 guests
- Design Furniture
- Natural lighting on both sides (Loft)
- Open Kitchen
- Located on the 1st floor
- Sonos Surround Sound System
- Modular LED Light System
- High Speed Wifi
- AV Equipment
- High voltage power outlet
- Projector & simple white screening wall
- Workshop materials
- Wide network of caterers and florists

### Friends Apartment Floorplan and Features

Located in Berlin-Mitte the Friends Apartment provide an access point to a world of inspiration in the cultural center of the city. The apartment measures 65sqm that can be separated in 2 apartments. The living space has following features:

#### Apartment 1 Apartment 2

O1 Entrance
 O2 Bathroom
 O3 Wardrobe
 O4 Kitchen
 O5 Hallway
 O6 Dine & Work
 O8 Entrance
 O9 Bedroom
 Hallway
 10 Hallway
 11 Bathroom
 12 Living Room
 13 Access Door

- 07 Sleep