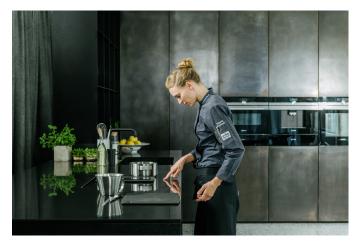

### The Friends Space Kitchen

The Friends Space kitchen is a collaborative work between Siemens Home Appliances and Friends of Friends. The innovative open design, cutting-edge materials and construction, coupled with state of the art home technology and devices, allows for multiple scenarios including film and photo productions, dinner presentations and cooking classes.