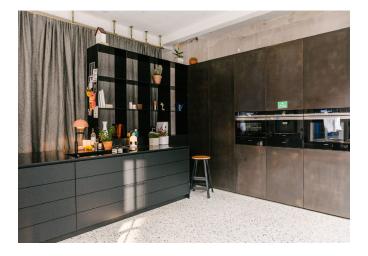

### The Friends Space Kitchen

The Friends Space kitchen is a collaborative work between Siemens Home Appliances and Friends of Friends. The innovative open design, cutting-edge materials and construction, coupled with state of the art home technology and devices, allows for multiple scenarios including film and photo productions, dinner presentations and cooking classes.