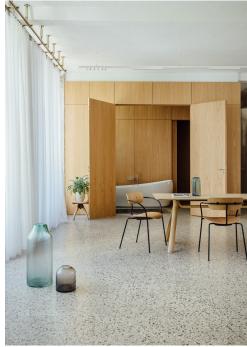

### Friends Space Floorplan and Features

Located in a 350sqm design loft designed in collaboration with architect Philip Mainzer, the Friends Space boasts a range of modular and design savvy features:

- Can host up to 200 guests
- Design Furniture
- Natural lighting on both sides (Loft)
- Open Kitchen
- Located on the 1st floor
- Sonos Surround Sound System
- Modular LED Light System
- High Speed Wifi
- AV Equipment
- High voltage power outlet
- Projector & simple white screening wall
- Workshop materials
- Wide network of caterers and florists

### Who are our partners?

The Friends Space is realized with friends, partners and brands who share our values and approach to quality. From the lighting and curtains down to the carpets and furniture everything is designed based on our enduring interior and events experience.