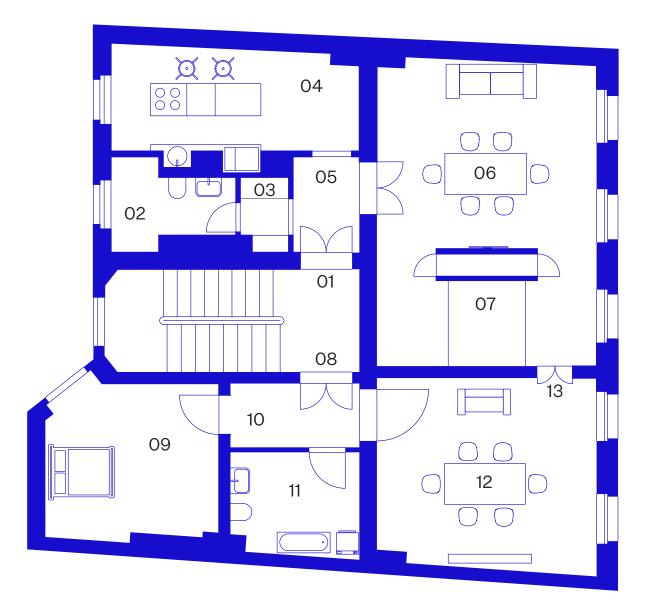

### Friends Apartment Floorplan and Features

Located in Berlin-Mitte the Friends Apartment provide an access point to a world of inspiration in the cultural center of the city. The apartment measures 65sqm that can be separated in 2 apartments. The living space has following features:

#### Apartment 1 Apartment 2

O1 Entrance
 O2 Bathroom
 O3 Wardrobe
 O4 Kitchen
 O5 Hallway
 O6 Dine & Work
 O8 Entrance
 O9 Bedroom
 Hallway
 10 Hallway
 11 Bathroom
 12 Living Room
 13 Access Door

- 07 Sleep