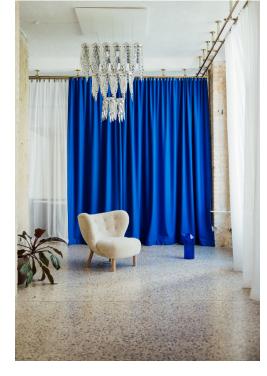

### Friends Space Floorplan and Features

Located in a 350sqm design loft designed in collaboration with architect Philip Mainzer, the Friends Space boasts a range of modular and design savvy features:

- Can host up to 200 guests
- Design Furniture
- Natural lighting on both sides (Loft)
- Open Kitchen
- Located on the 1st floor
- Sonos Surround Sound System
- Modular LED Light System
- High Speed Wifi
- AV Equipment
- High voltage power outlet
- Projector & simple white screening wall
- Workshop materials
- Wide network of caterers and florists

### Who are our partners?

The Friends Space is realized with friends, partners and brands who share our values and approach to quality. From the lighting and curtains down to the carpets and furniture everything is designed based on our enduring interior and events experience.

Lighting Bocci / ZUMTOBEL
Furniture Thonet / e15/ &tradition

Wilde & Spieth / Vitra / USM

Bannach

Kitchen Siemens Home Appliances

Accessories KPM / Manufactum / Milena Kling

Beauty Products Dr. Hauschka
Bathroom Design Toto / Dornbracht