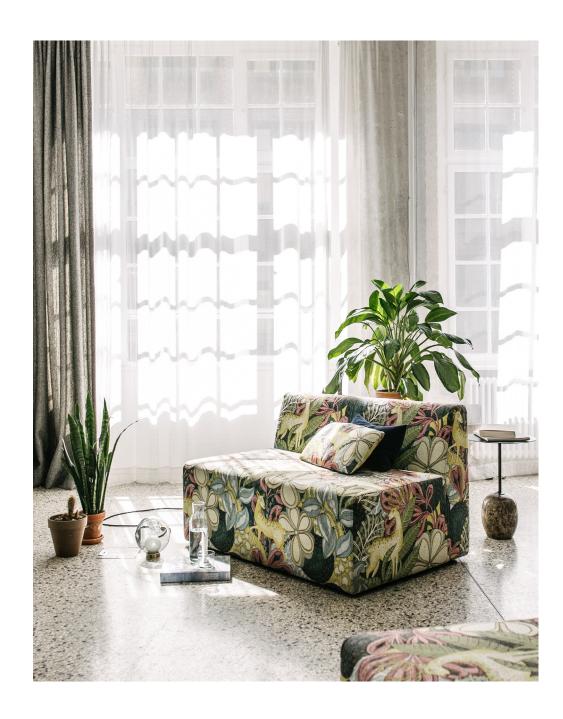

### Friends Space Floorplan and Features

Located in a 350sqm design loft designed in collaboration with architect Philip Mainzer, the Friends Space boasts a range of modular and design savvy features:

- Can host up to 200 guests
- Design Furniture
- Natural lighting on both sides (Loft)
- Open Kitchen
- Located on the 1st floor
- Sonos Surround Sound System
- Modular LED Light System
- High Speed Wifi
- AV Equipment
- High voltage power outlet
- Projector & simple white screening wall
- Workshop materials
- Wide network of caterers and florists