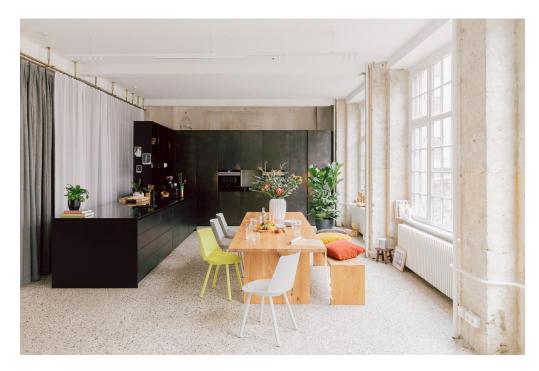

### Friends Space Floorplan and Features

Located in a 350sqm design loft designed in collaboration with architect Philip Mainzer, the Friends Space boasts a range of modular and design savvy features:

- Can host up to 200 guests
- Design Furniture
- Natural lighting on both sides (Loft)
- Open Kitchen
- Located on the 1st floor
- Sonos Surround Sound System
- Modular LED Light System
- High Speed Wifi
- AV Equipment
- High voltage power outlet
- Projector & simple white screening wall
- Workshop materials
- Wide network of caterers and florists

### The Friends Space Kitchen

The Friends Space kitchen is a collaborative work between Siemens Home Appliances and Friends of Friends. The innovative open design, cutting-edge materials and construction, coupled with state of the art home technology and devices, allows for multiple scenarios including film and photo productions, dinner presentations and cooking classes.