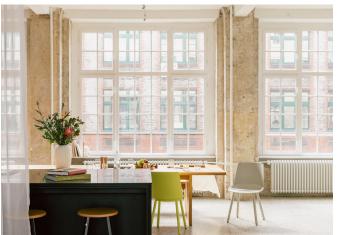

### Friends Space Floorplan and Features

Located in a 350sqm design loft designed in collaboration with architect Philip Mainzer, the Friends Space boasts a range of modular and design savvy features:

- Can host up to 200 guests
- Design Furniture
- Natural lighting on both sides (Loft)
- Open Kitchen
- Located on the 1st floor
- Sonos Surround Sound System
- Modular LED Light System
- High Speed Wifi
- AV Equipment
- High voltage power outlet
- Projector & simple white screening wall
- Workshop materials
- Wide network of caterers and florists