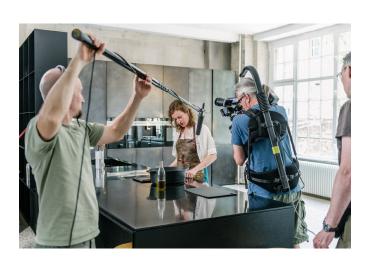

### The Friends Space Kitchen

The Friends Space kitchen is a collaborative work between Siemens Home Appliances and Friends of Friends. The innovative open design, cutting-edge materials and construction, coupled with state of the art home technology and devices, allows for multiple scenarios including film and photo productions, dinner presentations and cooking classes.