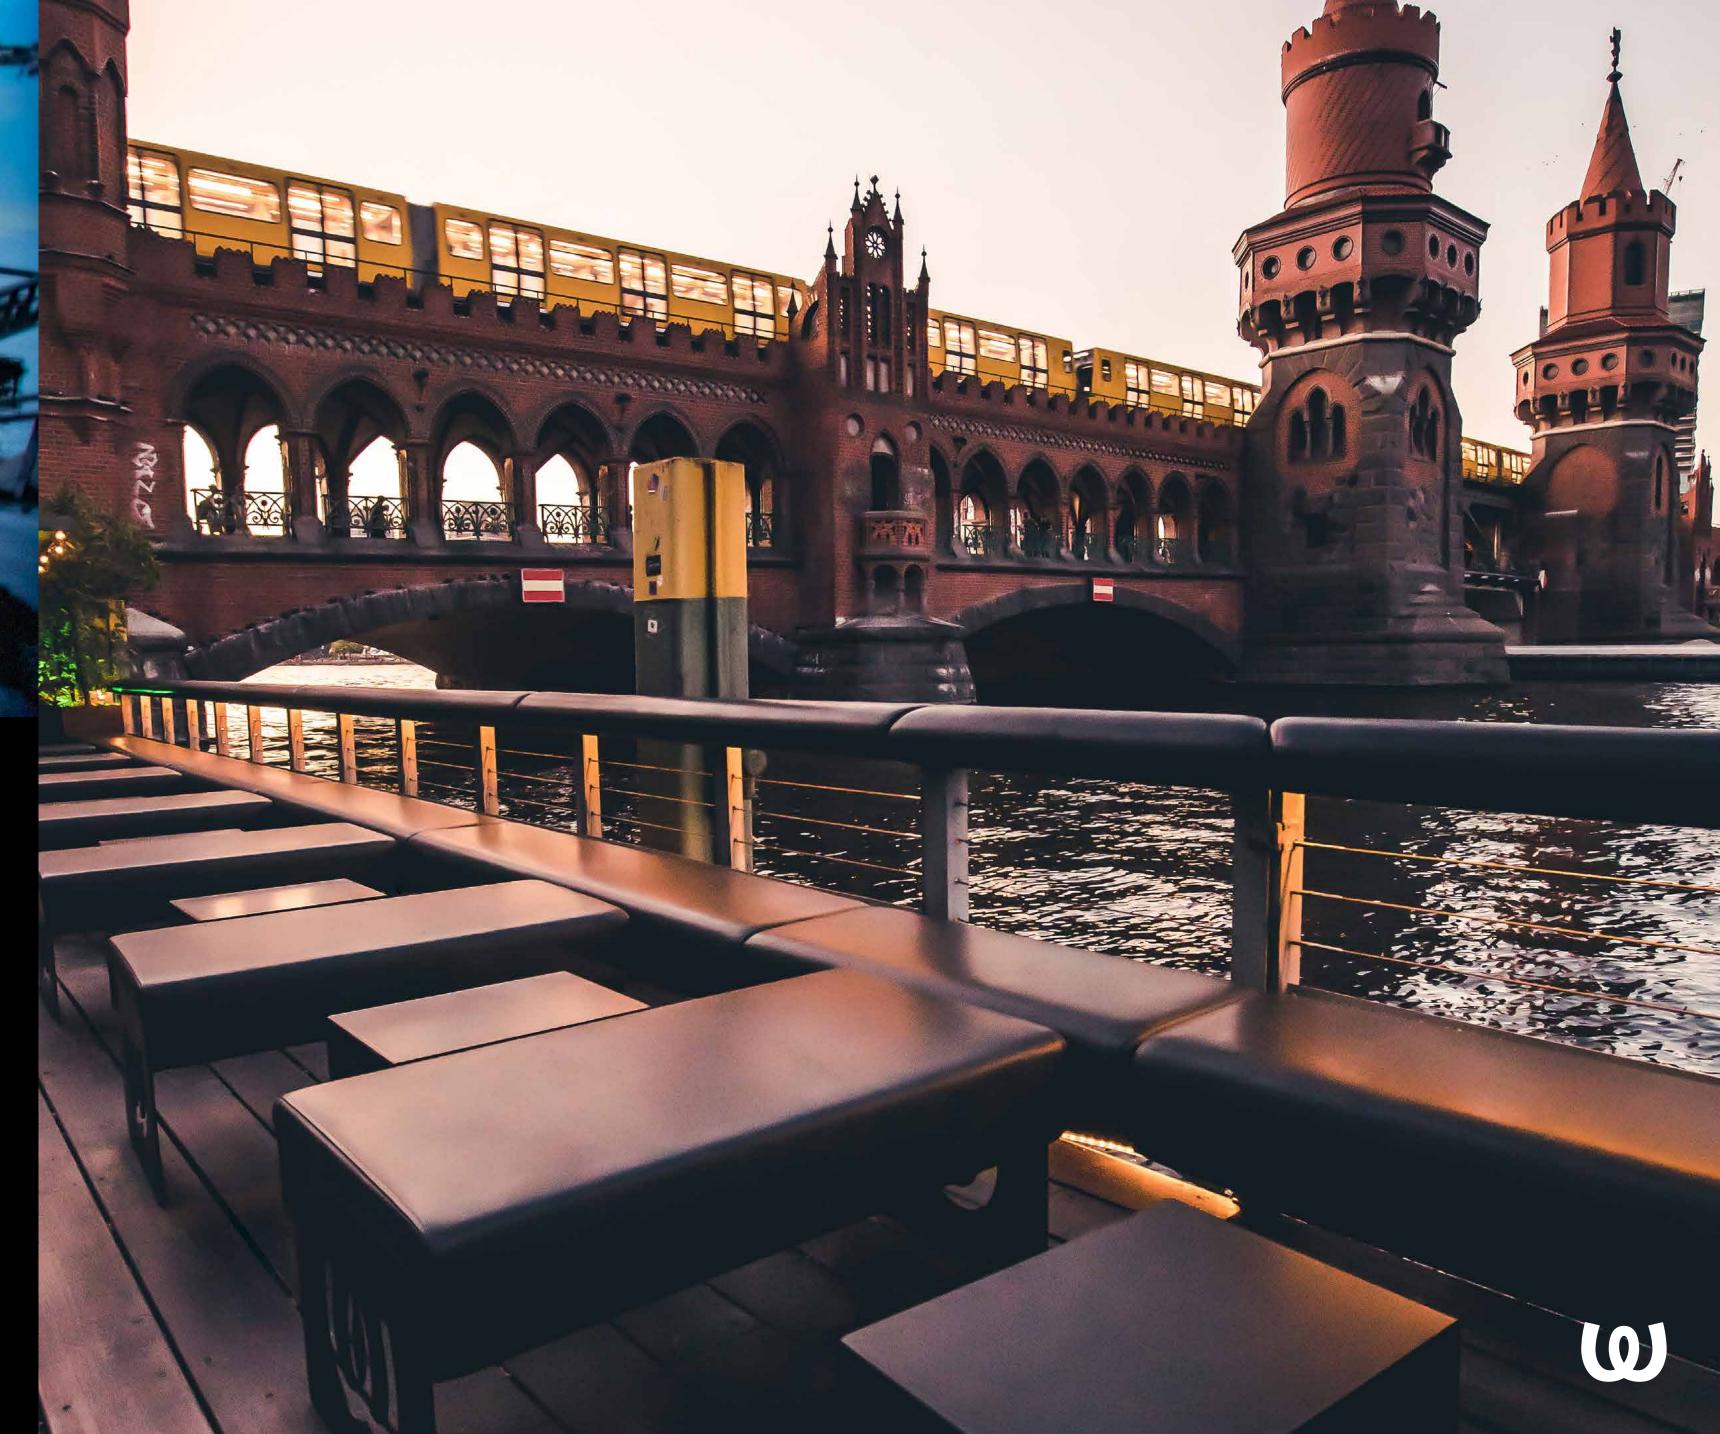

The lower "Waterfloor" is glazed on one side and offers a spectacular view of the Spree, Oberbaumbrücke and the urban skyline of modern companies that have gathered in the hip surroundings of Friedrichshain-Kreuzberg. The sunrises here are legendary. Via a staircase, the Waterfloor is directly connected to a terrace that seems to float above the surface of the Spree and provides an exclusive setting for many events: Music performances, multimedia shows, presentations, receptions or private celebrations.

### TERRACE

- 150 people capacity
- A small bar
- Seating for approx. 80 people2 huge sunshades