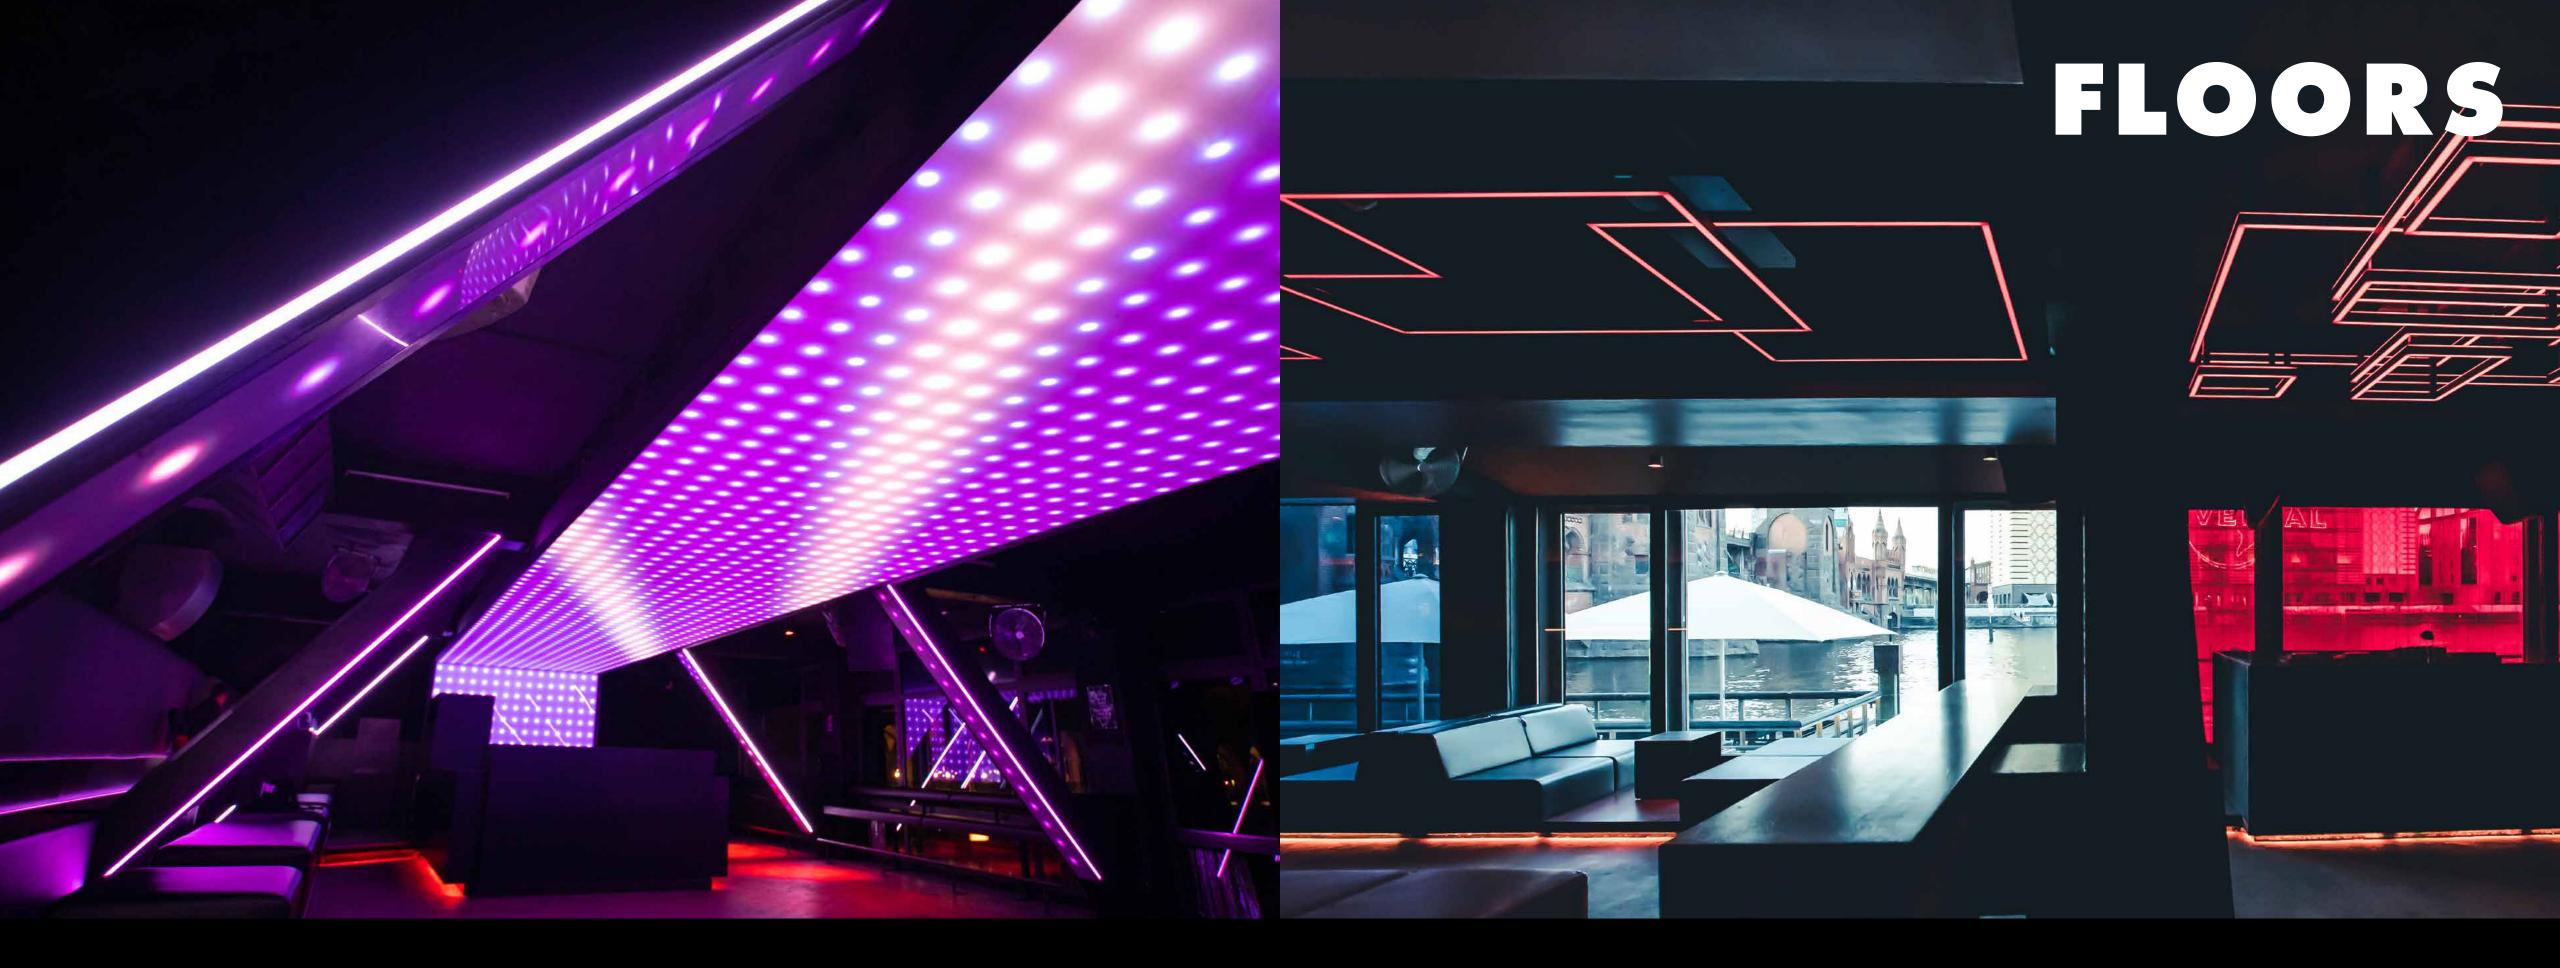

The lower "Waterfloor" is glazed on one side and offers a spectacular view of the Spree, Oberbaumbrücke and the urban skyline of modern companies that have gathered in the hip surroundings of Friedrichshain-Kreuzberg. The sunrises here are legendary. Via a staircase, the Waterfloor is directly connected to a terrace that seems to float above the surface of the Spree and provides an exclusive setting for many events: Music performances, multimedia shows, presentations, receptions or private celebrations.

The Watergate is divided into two floors of almost equal size.

Approximately 400 people can celebrate on the upper floor (Mainfloor).

The lower floor (Waterfloor) with a 30m long, glazed front directly on the Spree offers space for approx. 400 people.