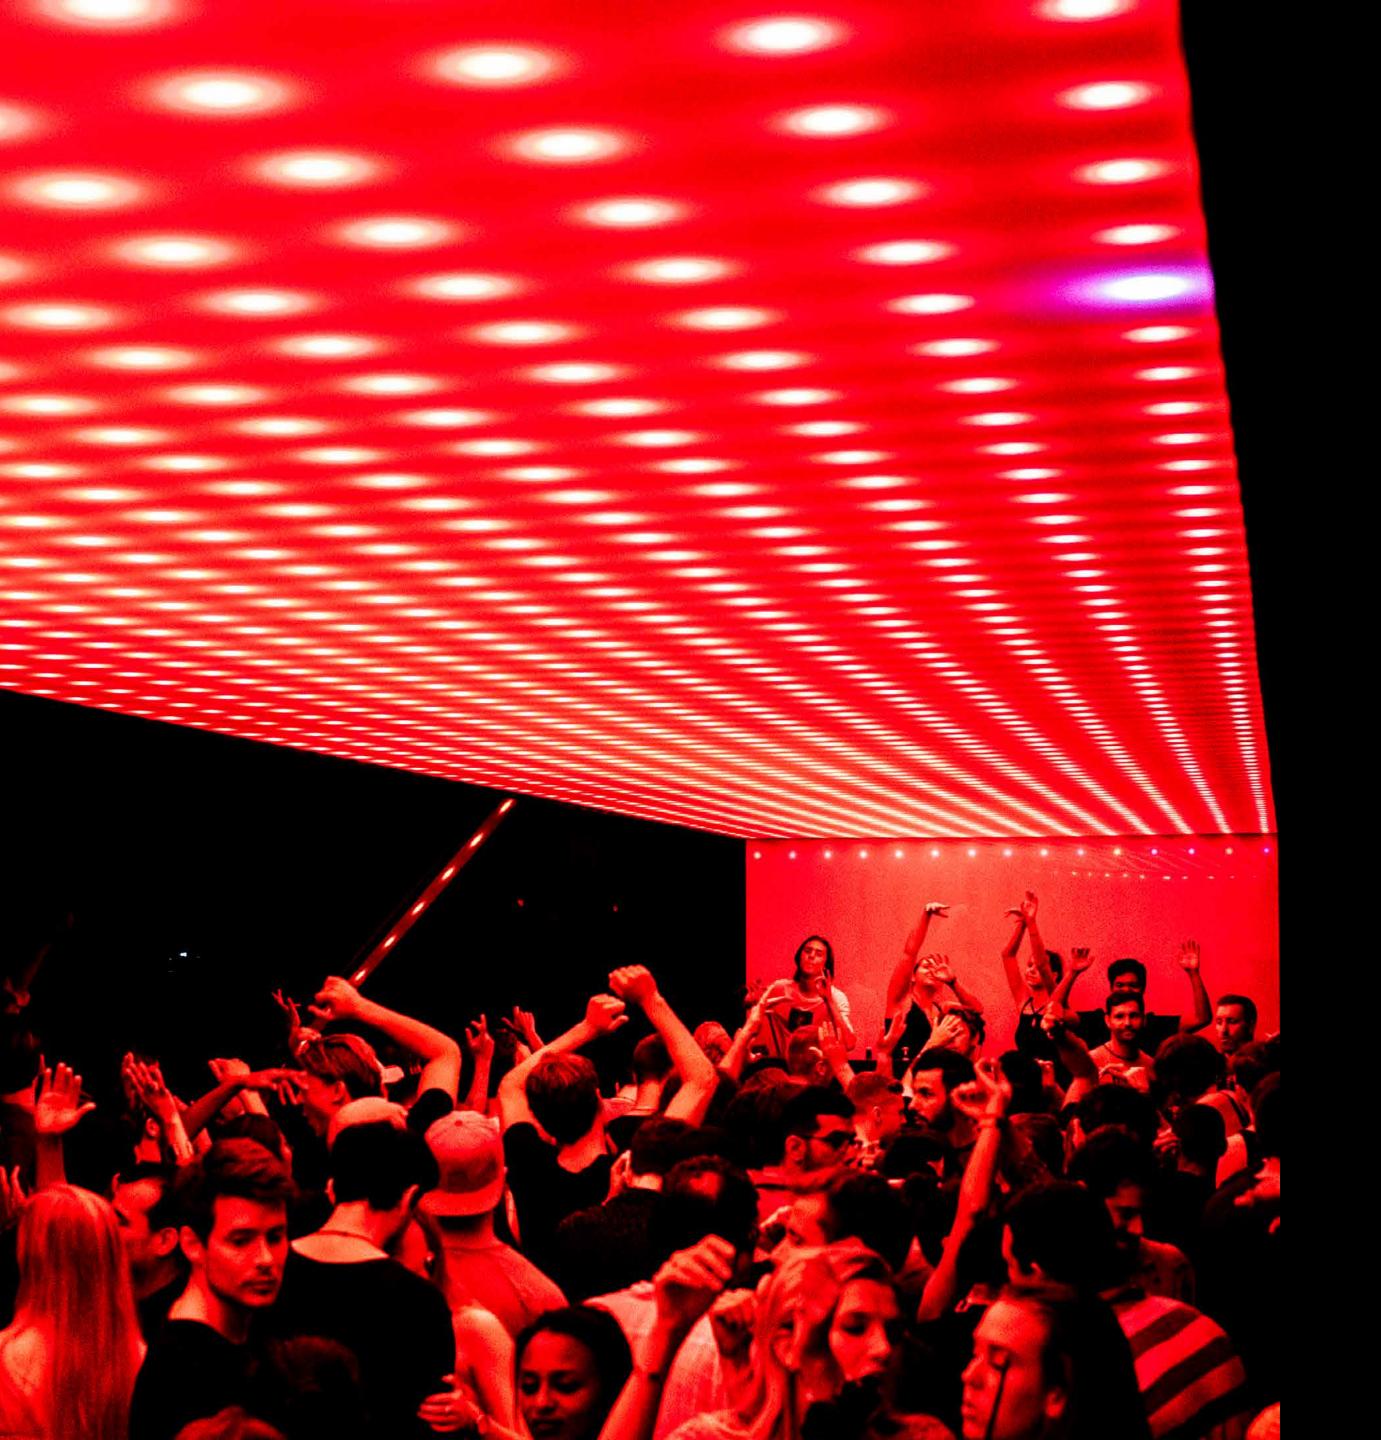

The club has a top notch standing among audiences and musicians regionally, nationally and internationally.

In the annual charts of the most important print and online magazines, it has been consistently voted into the top positions for years, which is due to its location, architecture, interior and spectacular lighting design, as well as its diverse music programme, interior and spectacular lighting design. The dominant feature of the upper "Mainfloor" is the world's first large-scale, animated LED light installation in the club field. The installation can be controlled live and can create the right effects and moods for every occasion and moment.

The Watergate is divided into two floors of almost equal size.

Approximately 400 people can celebrate on the upper floor (Mainfloor).

The lower floor (Waterfloor) with a 30m long, glazed front directly on the Spree offers space for approx. 400 people.