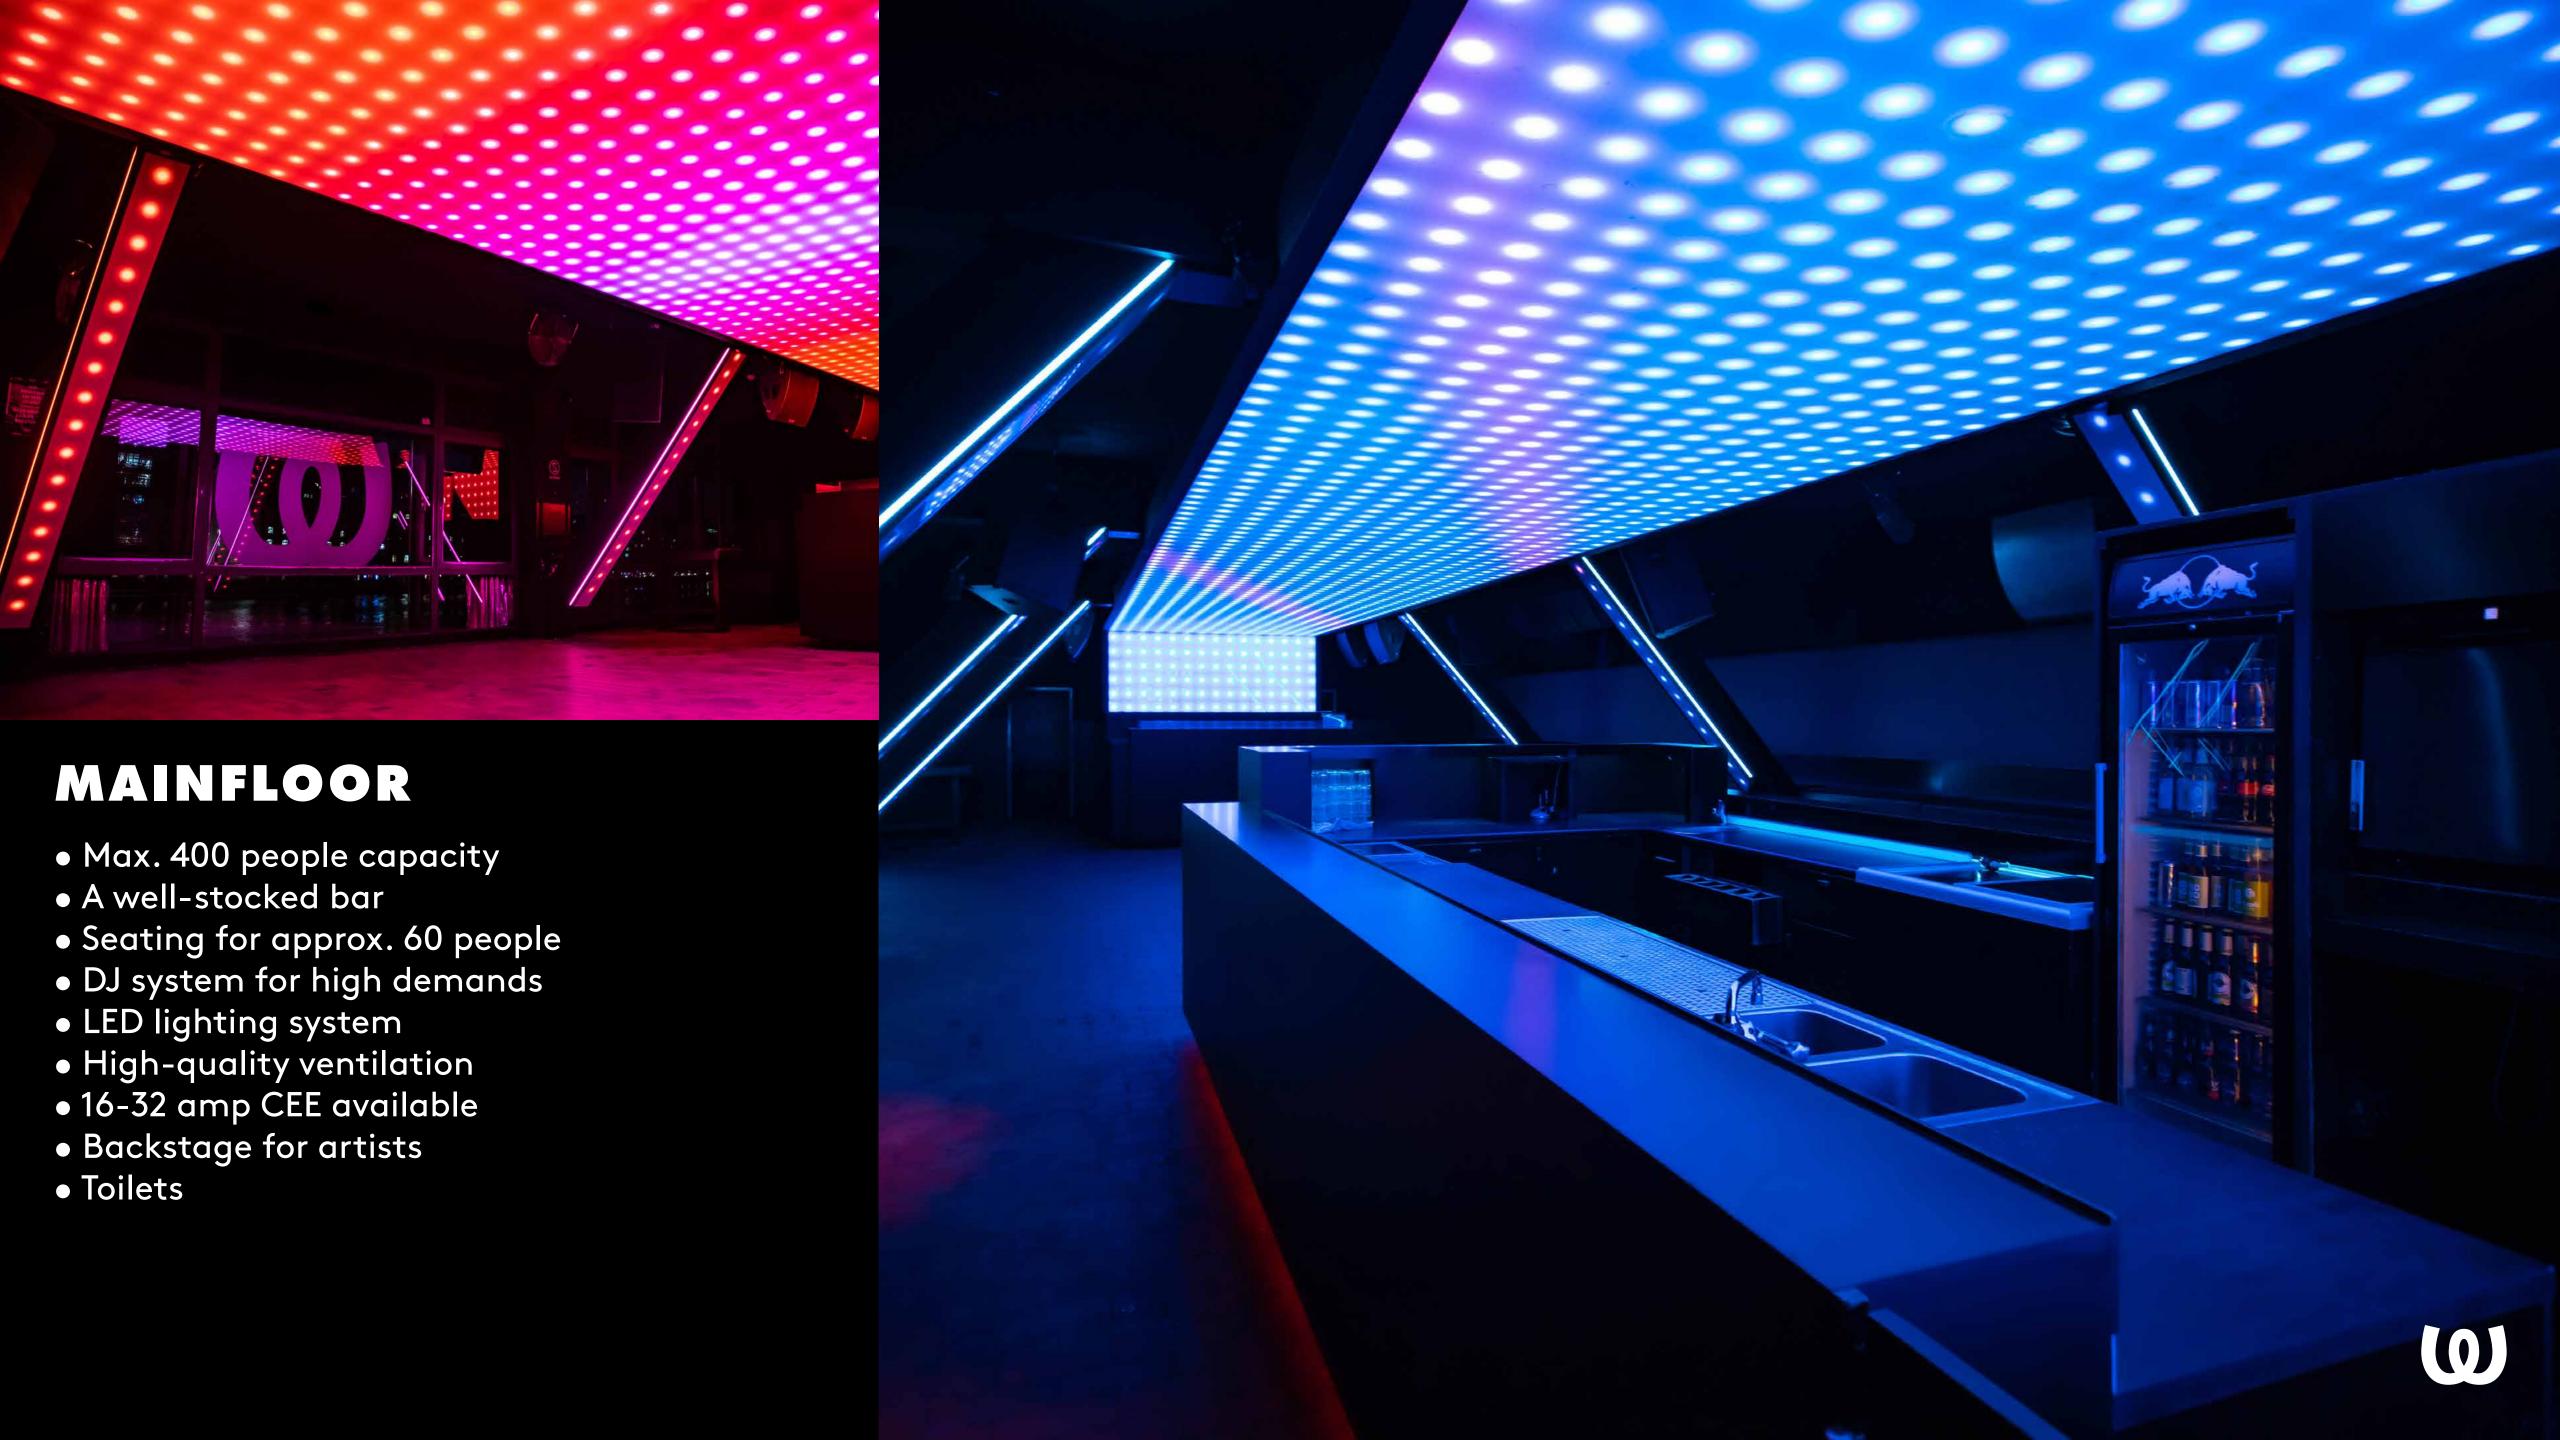

for every occasion and moment.

The lower "Waterfloor" is glazed on one side and offers a spectacular view of the Spree, Oberbaumbrücke and the urban skyline of modern companies that have gathered in the hip surroundings of Friedrichshain-Kreuzberg. The sunrises here are legendary. Via a staircase, the Waterfloor is directly connected to a terrace that seems to float above the surface of the Spree and provides an exclusive setting for many events: Music performances, multimedia shows, presentations, receptions or private celebrations.



The Watergate is divided into two floors of almost equal size.

Approximately 400 people can celebrate on the upper floor (Mainfloor).

The lower floor (Waterfloor) with a 30m long, glazed front directly on the Spree offers space for approx. 400 people.



## MAINFLOOR



## MAINFLOOR

#### **MAINFLOOR**

#### **AMPING**

- 1X XTA DP448 CONTROLLER
- 1X OSC PLX 24SS2 (TOPS HI)
- 1X CREST AUDIO CC4000 (TOPS MID)
- 2X D&B D12 ( SUBS)
- 1X OSC AUDIO RMX 4050HD (ZONE)

#### **SPEAKERS**

- 4X CODA AUDIO R35 (TOPS)
- 8X D&B Q-SUBS
- 2X MARTIN AUDIO LE1500 (ZONE)

#### DJ BOOTH

#### **AMPING**

- 1x D+B D80 (TOPS)
- 1x D+B D20 (SUB)

#### **SPEAKERS**

- 2x D+B M2 MONITORS
- 2x D+B 12S (SUB)

#### LIVE ACT BOOTH

#### **AMPING**

- 1X D&B D80 (TOPS)
- 1X D&B D20 (SUB)

#### **SPEAKERS**

- 2X D&B M2 (TOPS)
- 2X D&B 12S (SUB)

#### LIGHT

- 15 x 110 LED RGB CEILING
- INTEL CORE 15 PC
- NOVATION LAUNCH CONTROL XL





### TERRACE

- 150 people capacity
- A small bar
- Seating for approx. 80 people2 huge sunshades



## WATERFLOOR 15 m & TERRACE Ba