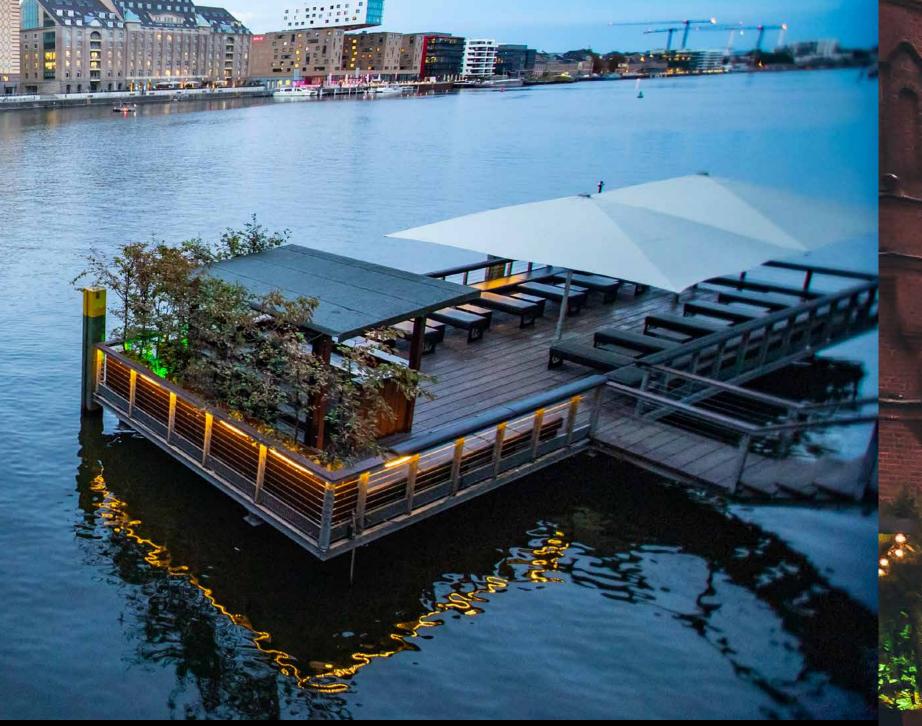

The lower "Waterfloor" is glazed on one side and offers a spectacular view of the Spree, Oberbaumbrücke and the urban skyline of modern companies that have gathered in the hip surroundings of Friedrichshain-Kreuzberg. The sunrises here are legendary. Via a staircase, the Waterfloor is directly connected to a terrace that seems to float above the surface of the Spree and provides an exclusive setting for many events: Music performances, multimedia shows, presentations, receptions or private celebrations.

### TERRACE

- 150 people capacity
- A small bar
- Seating for approx. 80 people2 huge sunshades