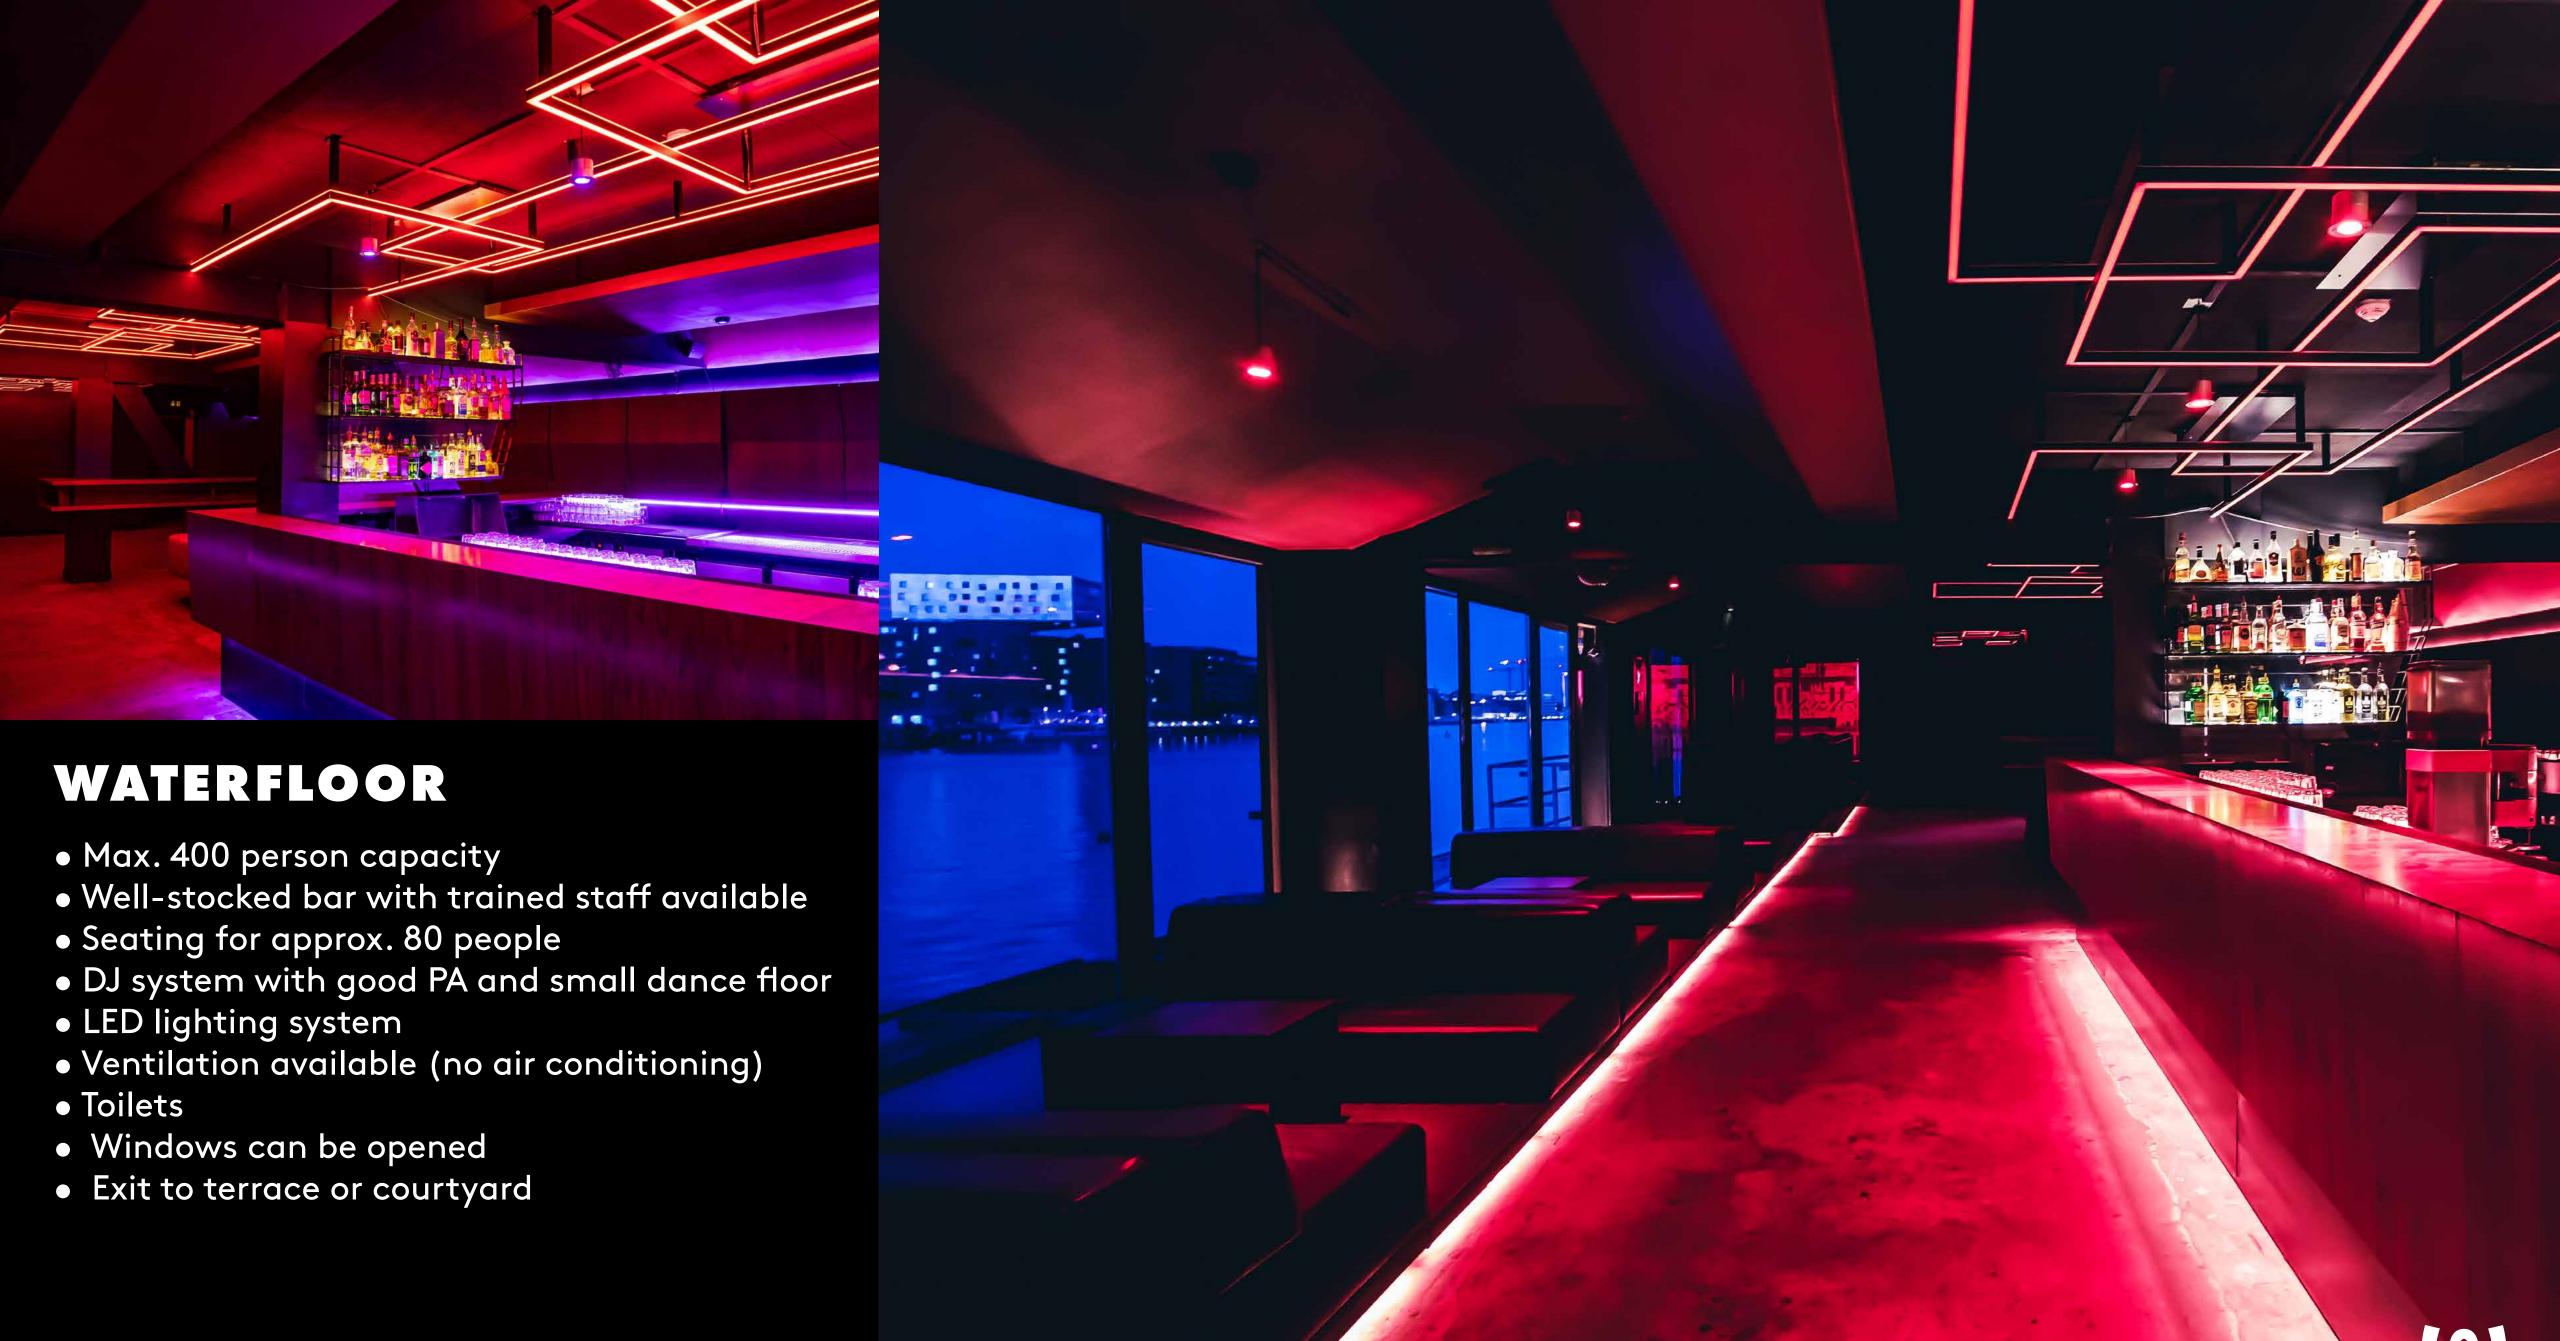

The lower "Waterfloor" is glazed on one side and offers a spectacular view of the Spree, Oberbaumbrücke and the urban skyline of modern companies that have gathered in the hip surroundings of Friedrichshain-Kreuzberg. The sunrises here are legendary. Via a staircase, the Waterfloor is directly connected to a terrace that seems to float above the surface of the Spree and provides an exclusive setting for many events: Music performances, multimedia shows, presentations, receptions or private celebrations.

The Watergate is divided into two floors of almost equal size.

Approximately 400 people can celebrate on the upper floor (Mainfloor).

The lower floor (Waterfloor) with a 30m long, glazed front directly on the Spree offers space for approx. 400 people.

## WATERFLOOR