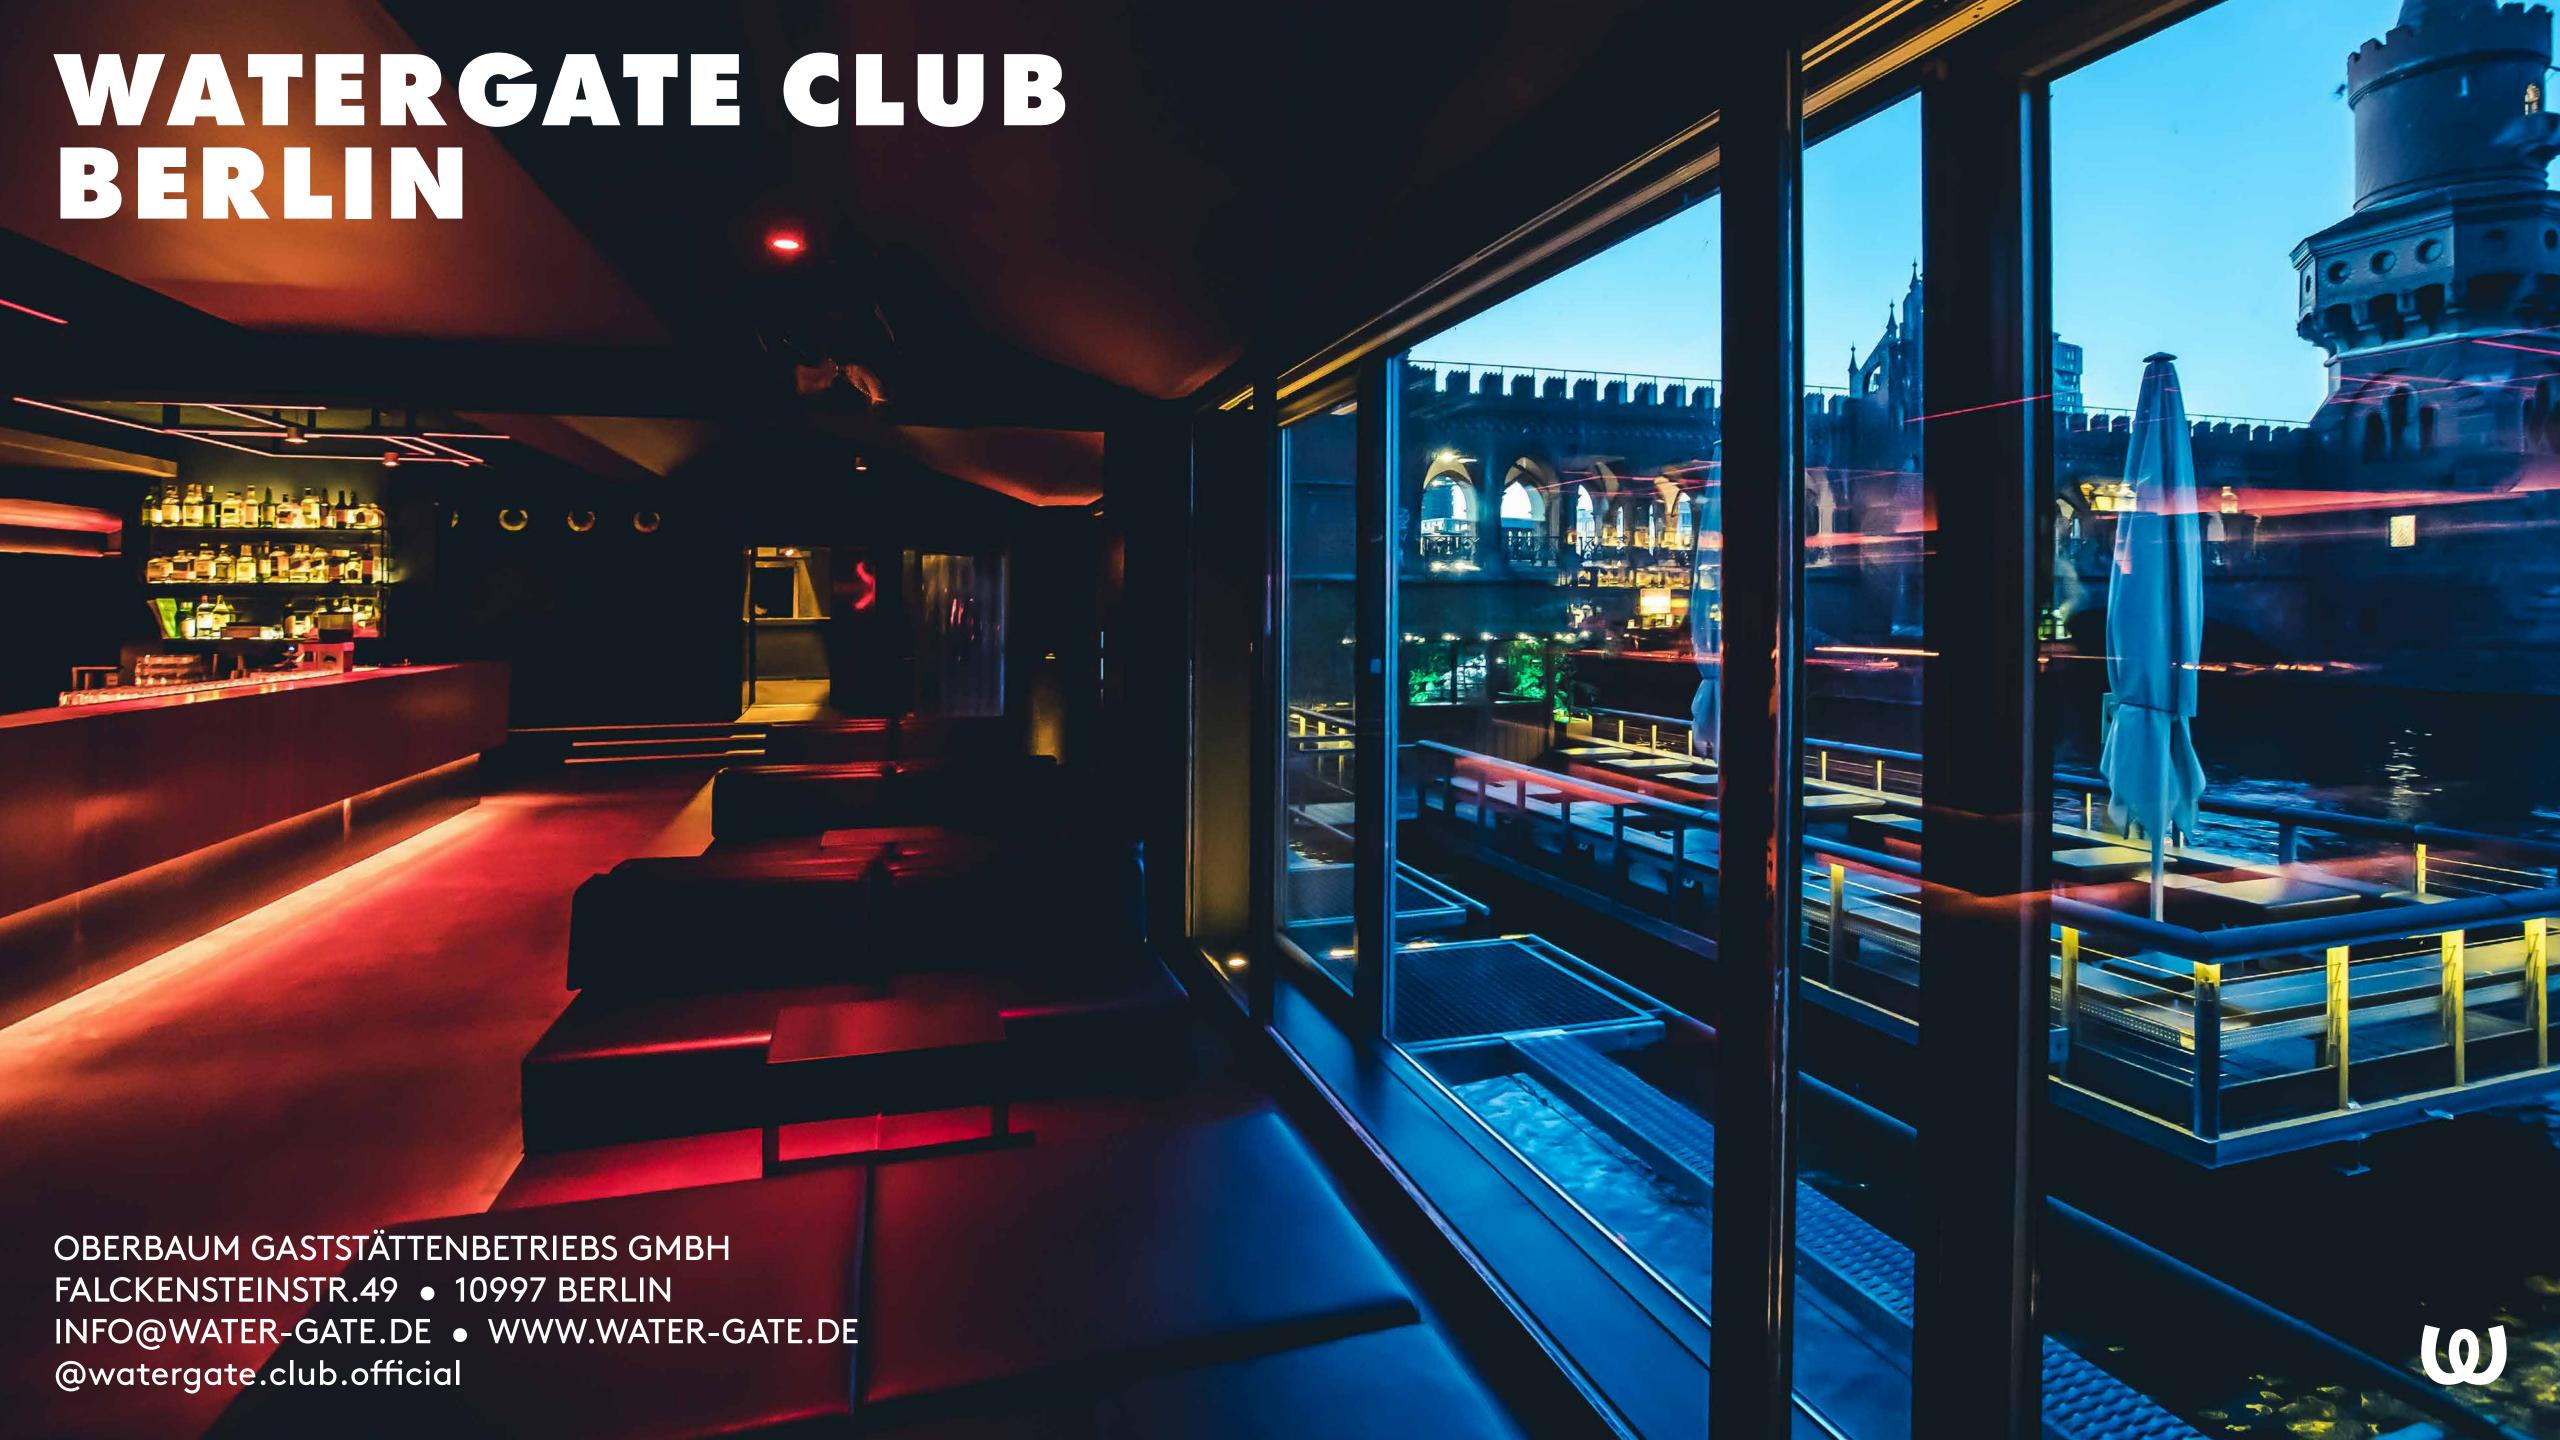

## WHOWEARE

Since its opening in October 2002, the Watergate in Berlin-Kreuzberg has been one of the world's most important addresses for electronic music and enjoys an excellent reputation among audiences and musicians alike.

The club has a top notch standing among audiences and musicians regionally, nationally and internationally.

In the annual charts of the most important print and online magazines, it has been consistently voted into the top positions for years, which is due to its location, architecture, interior and spectacular lighting design, as well as its diverse music programme, interior and spectacular lighting design. The dominant feature of the upper "Mainfloor" is the world's first large-scale, animated LED light installation in the club field. The installation can be controlled live and can create the right effects and moods for every occasion and moment.

The lower "Waterfloor" is glazed on one side and offers a spectacular view of the Spree, Oberbaumbrücke and the urban skyline of modern companies that have gathered in the hip surroundings of Friedrichshain-Kreuzberg. The sunrises here are legendary. Via a staircase, the Waterfloor is directly connected to a terrace that seems to float above the surface of the Spree and provides an exclusive setting for many events: Music performances, multimedia shows, presentations, receptions or private celebrations.