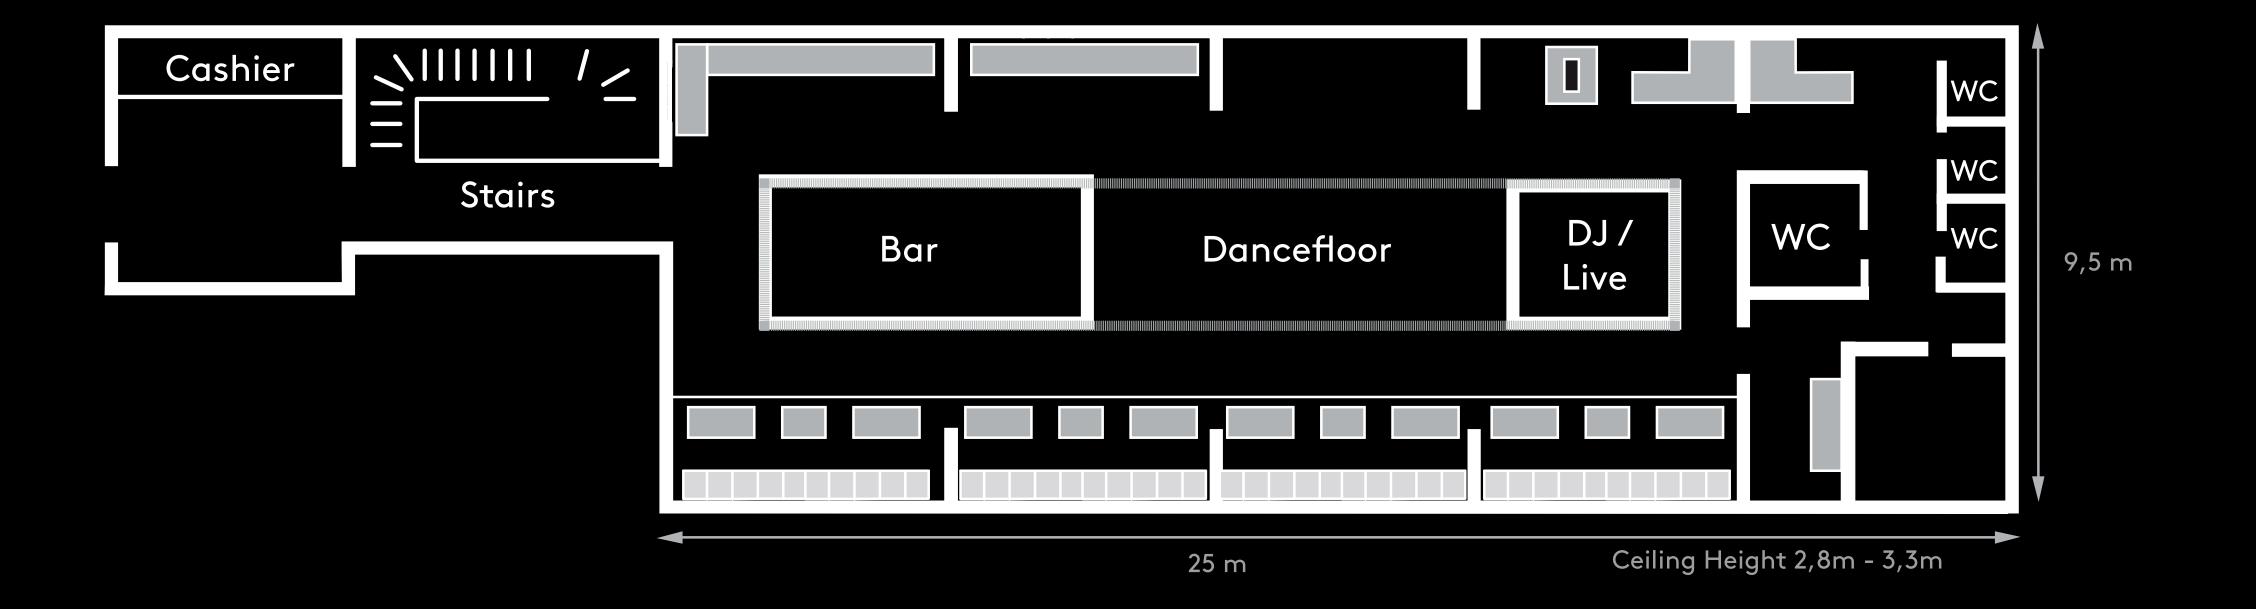

## WATERFLOOR 15 m & TERRACE Bar 5 m Terrace **\**|||||| Wardrobe WC WC Stairs 9,5 m WC Dancefloor Bar 25 m

## WATERFLOOR