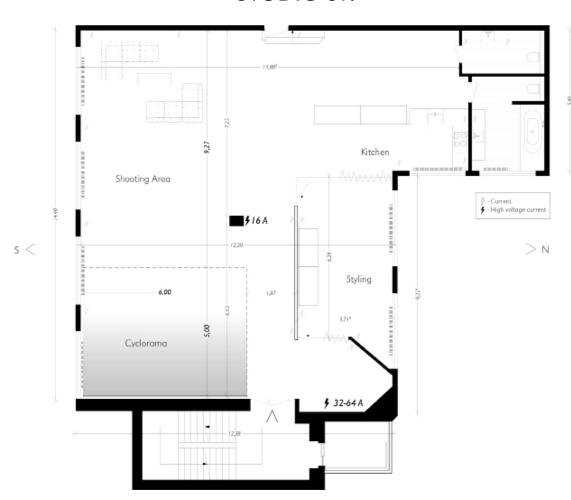

#### **TECHNICAL DETAILS**

3rd floor Size: 210sqm

Three-Phase: 16A & 32A Ceiling height: 3.6m

Daylight: southern & northern Cyclorama: 6 x 4 x 3.6m Elevator: 1.1 x 2.1 x 2.15m Elevator door: 0.9 x 2.1m

#### MAKE-UP & STYLING

2x Steamer

3 x Clothes rails incl. 60 hangers Fan heater

#### LOOK

Walls: white painted bricks and smooth, white plaster

Floor: Concrete (Wooden parquet on demand)

Walls and props list on request