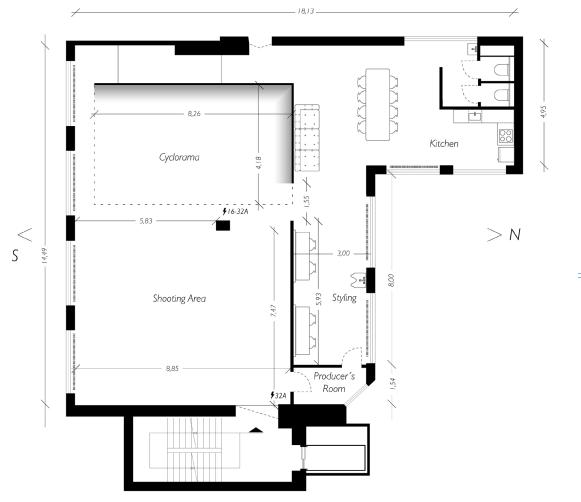

#### TECHNICAL DETAILS

1st floor Size: 210sqm Three-Phase: 16A & 32A Ceiling height: 3.7m Cyclorama: 8 x 4 x 3.7m Elevator: 1.1 x 2.1 x 2.15m Elevator door: 0.9 x 2.1m

#### MAKE-UP & STYLING

2x Steamer 3 x Clothes rails incl. 60 hangers Fan heater

#### SERVICES

Highspeed WiFi Down 1000/ Up 50 Mbit/s Music system Bluetooth Air filter Philips 4000i Open kitchen with stove/oven and dishwasher