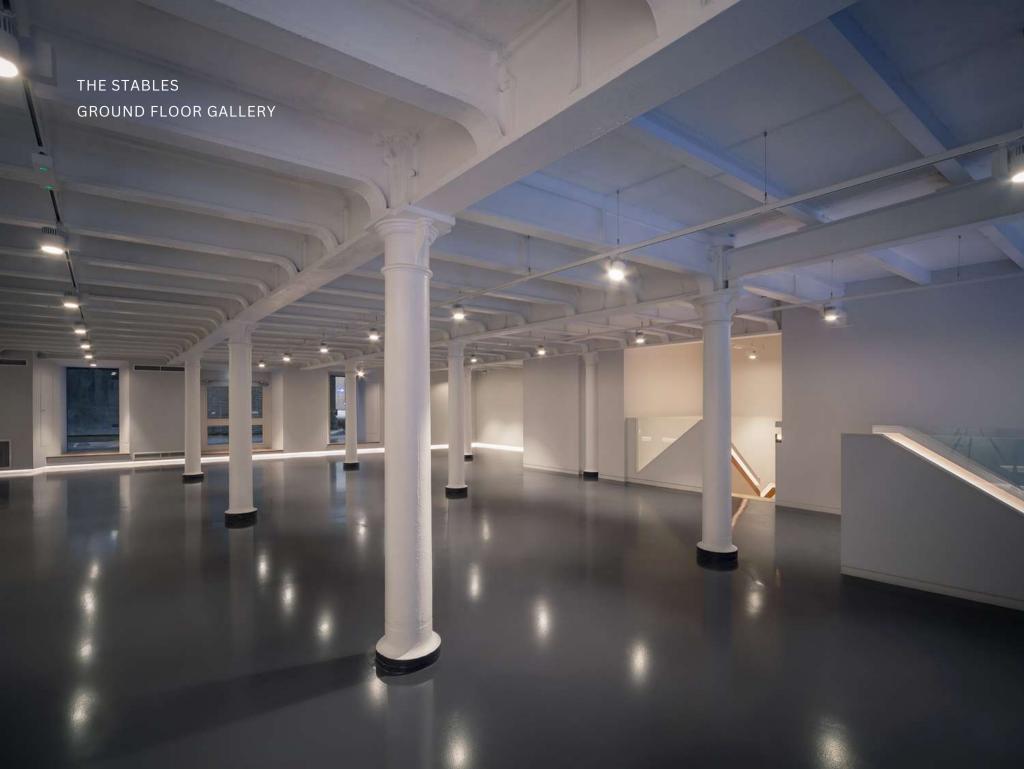

# THE STABLES GROUND FLOOR GALLERY

- PREMIUM SPACE
- SHOWCASE LIGHTING
- THREE-PHASE POWER
- NATURAL DAYLIGHT
- DISABLED WC
- FLOATING WALLS
- STORAGE OPTIONS
- STREET LEVEL VISIBILITY
- BLANK CANVAS OPTIONS
- TWO ENTRANCES / DOUBLE FRONTAGE
- 5 LARGE GLASS VIEWING WINDOWS
- MULTIPLE RIGGING POINTS
- TEMPERATURE CONTROLLED HVAC
- ACCESS TO COURTYARD AND LOWER GALLERY

175 STANDING • 55 DINNER • 100 THEATRE