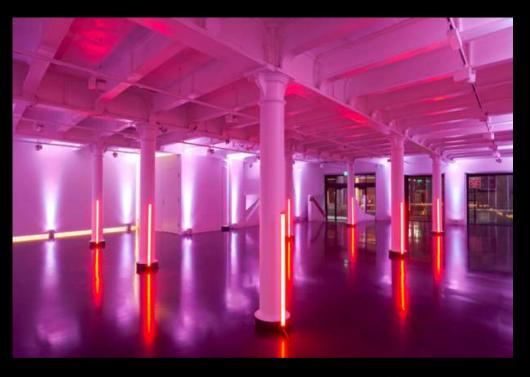

# THE STABLES GROUND FLOOR GALLERY

- PREMIUM SPACE
- SHOWCASE LIGHTING
- THREE-PHASE POWER
- NATURAL DAYLIGHT
- DISABLED WC
- FLOATING WALLS
- STORAGE OPTIONS
- STREET LEVEL VISIBILITY
- BLANK CANVAS OPTIONS
- TWO ENTRANCES / DOUBLE FRONTAGE
- 5 LARGE GLASS VIEWING WINDOWS
- MULTIPLE RIGGING POINTS
- TEMPERATURE CONTROLLED HVAC
- ACCESS TO COURTYARD AND LOWER GALLERY

175 STANDING • 55 DINNER • 100 THEATRE