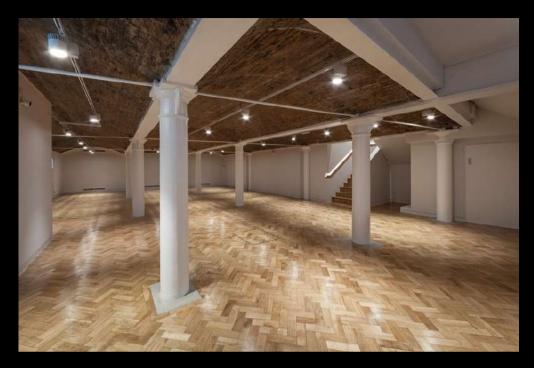

# THE STABLES LOWER GALLERY

- VAULTED BARREL CEILINGS
- RECLAIMED PARQUET FLOORING
- CLOAKROOM / STORAGE
- PREP / CATERING AREA
- MULTIPLE RIGGING POINTS
- SHOWCASE LIGHTING
- 5 X UNISEX TOILETS
- NATURAL LIGHT FROM STREET LEVEL
- AV OPTIONS
- COMMS ROOM
- TEMPERATURE CONTROLLED HVAC
- ACCESS TO GROUND FLOOR GALLERY
- VIEW TO SHELTON STREET

85 STANDING • 35 DINNER • 60 THEATRE