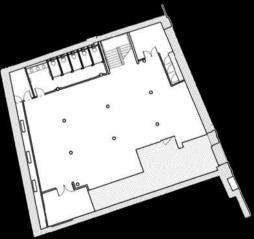

3 minutes away from the street with the highest footfall in Western Europe...

LOCATED OFF SEVEN DIALS ROUNDABOUT IN THE BUSTLING HEART OF COVENT GARDEN IS OUR CUSTOM-BUILT CONCEPT VENUE THE STABLES.

DESIGNED TO ACCOMMODATE A HUGE RANGE OF EXPERIENCES THE SITE BOASTS 4500 SQ FT OF PREMIUM SPACE SPLIT OVER TWO SEPARATE FLOORS AND A PRIVATE COURTYARD.

# THE STABLES GROUND FLOOR GALLERY

- PREMIUM SPACE
- SHOWCASE LIGHTING
- THREE-PHASE POWER
- NATURAL DAYLIGHT
- DISABLED WC
- FLOATING WALLS
- STORAGE OPTIONS
- STREET LEVEL VISIBILITY
- BLANK CANVAS OPTIONS
- TWO ENTRANCES / DOUBLE FRONTAGE
- 5 LARGE GLASS VIEWING WINDOWS
- MULTIPLE RIGGING POINTS
- TEMPERATURE CONTROLLED HVAC
- ACCESS TO COURTYARD AND LOWER GALLERY

# THE STABLES LOWER GALLERY

- VAULTED BARREL CEILINGS
- RECLAIMED PARQUET FLOORING
- CLOAKROOM / STORAGE
- PREP / CATERING AREA
- MULTIPLE RIGGING POINTS
- SHOWCASE LIGHTING
- 5 X UNISEX TOILETS
- NATURAL LIGHT FROM STREET LEVEL
- AV OPTIONS
- COMMS ROOM
- TEMPERATURE CONTROLLED HVAC
- ACCESS TO GROUND FLOOR GALLERY
- VIEW TO SHELTON STREET