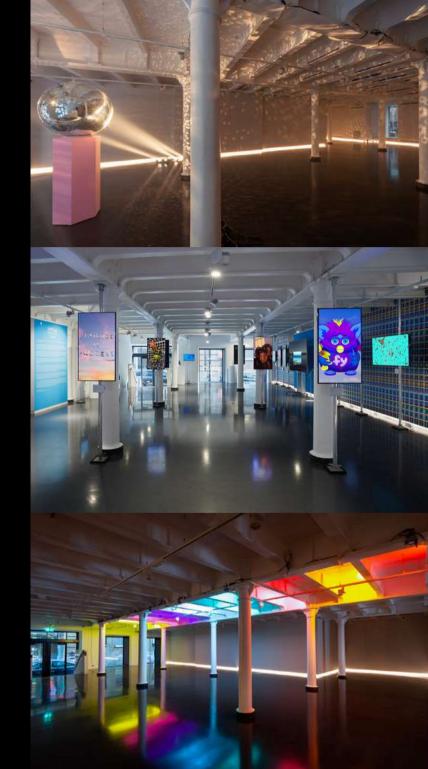

# THE STABLES LOWER GALLERY

- VAULTED BARREL CEILINGS
- RECLAIMED PARQUET FLOORING
- CLOAKROOM / STORAGE
- PREP / CATERING AREA
- MULTIPLE RIGGING POINTS
- SHOWCASE LIGHTING
- 5 X UNISEX TOILETS
- NATURAL LIGHT FROM STREET LEVEL
- AV OPTIONS
- COMMS ROOM
- TEMPERATURE CONTROLLED HVAC
- ACCESS TO GROUND FLOOR GALLERY
- VIEW TO SHELTON STREET

85 STANDING • 35 DINNER • 60 THEATRE