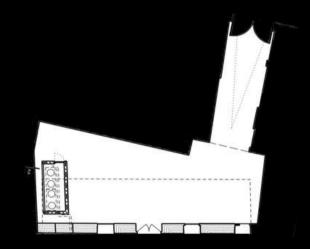

3 minutes away from the street with the highest footfall in Western Europe...

LOCATED OFF SEVEN DIALS ROUNDABOUT IN THE BUSTLING HEART OF COVENT GARDEN IS OUR CUSTOM-BUILT CONCEPT VENUE THE STABLES.

DESIGNED TO ACCOMMODATE A HUGE RANGE OF EXPERIENCES THE SITE BOASTS 4500 SQ FT OF PREMIUM SPACE SPLIT OVER TWO SEPARATE FLOORS AND A PRIVATE COURTYARD.

WITH TWO ENTRANCES ON DIFFERENT STREETS AS WELL AS DOUBLE FRONTAGES AND LARGE GLASS WINDOWS, THE STABLES PROVIDES BRILLIANT STREET VISIBILITY AS WELL AS A WEALTH OF ON-SITE BENEFITS, FEATURES AND FACILITIES.