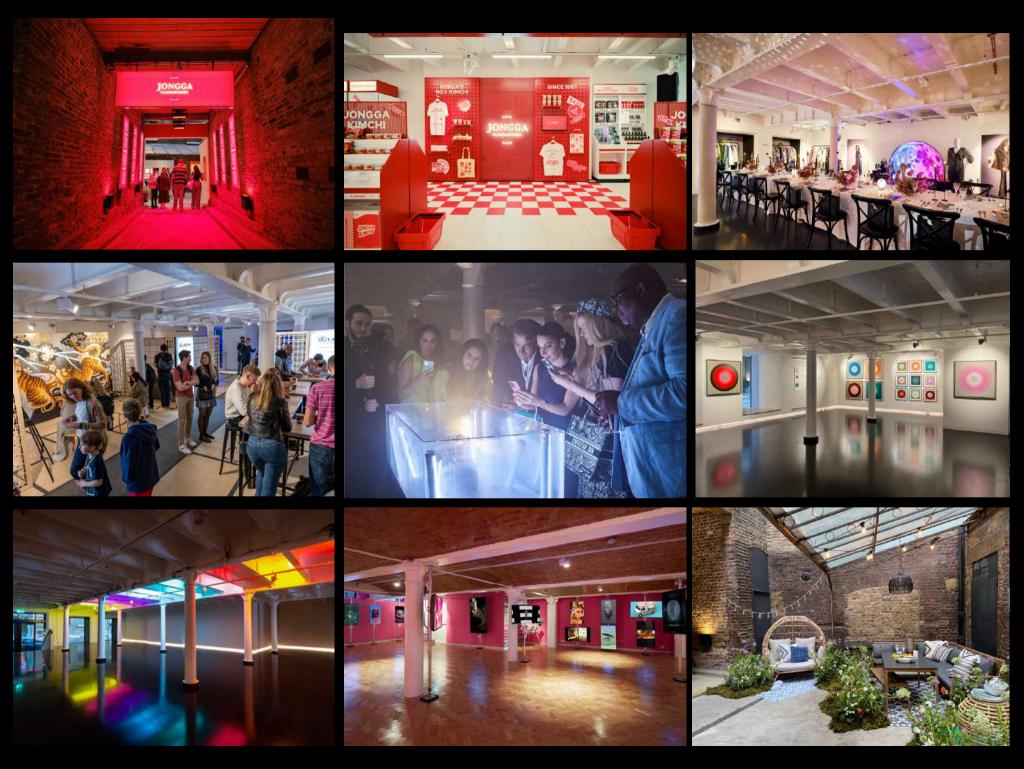

THE VENUE CAN BE COMPLETELY TRANSFORMED MAKING IT WORK PERFECTLY FOR EXPERIENTIAL EVENTS, BRAND ACTIVATIONS, PRESS DAYS, IMMERSIVE EXHIBITIONS AND SO MUCH MORE.

# THE STABLES GROUND FLOOR GALLERY

- PREMIUM SPACE
- SHOWCASE LIGHTING
- THREE-PHASE POWER
- NATURAL DAYLIGHT
- DISABLED WC
- FLOATING WALLS
- STORAGE OPTIONS
- STREET LEVEL VISIBILITY
- BLANK CANVAS OPTIONS
- TWO ENTRANCES / DOUBLE FRONTAGE
- 5 LARGE GLASS VIEWING WINDOWS
- MULTIPLE RIGGING POINTS
- TEMPERATURE CONTROLLED HVAC
- ACCESS TO COURTYARD AND LOWER GALLERY

# THE STABLES LOWER GALLERY

- VAULTED BARREL CEILINGS
- RECLAIMED PARQUET FLOORING
- CLOAKROOM / STORAGE
- PREP / CATERING AREA
- MULTIPLE RIGGING POINTS
- SHOWCASE LIGHTING
- 5 X UNISEX TOILETS
- NATURAL LIGHT FROM STREET LEVEL
- AV OPTIONS
- COMMS ROOM
- TEMPERATURE CONTROLLED HVAC
- ACCESS TO GROUND FLOOR GALLERY
- VIEW TO SHELTON STREET

# THE STABLES THE COURTYARD

- OUTSIDE SPACE
- PRIVATE VAULTED ENTRANCE
- EXPOSED BRICKWORK
- GLASS AWNING
- BRANDING OPPORTUNITIES
- ENTRANCE LED UPLIGHTING
- STREET-LEVEL ACCESS TO EARLHAM ST
- POWER, LX & RIGGING OPTIONS
- VEHICLE ACCESS
- DIRECT LOADING OPTIONS
- LARGE DISPLAY / VIEWING WINDOWS