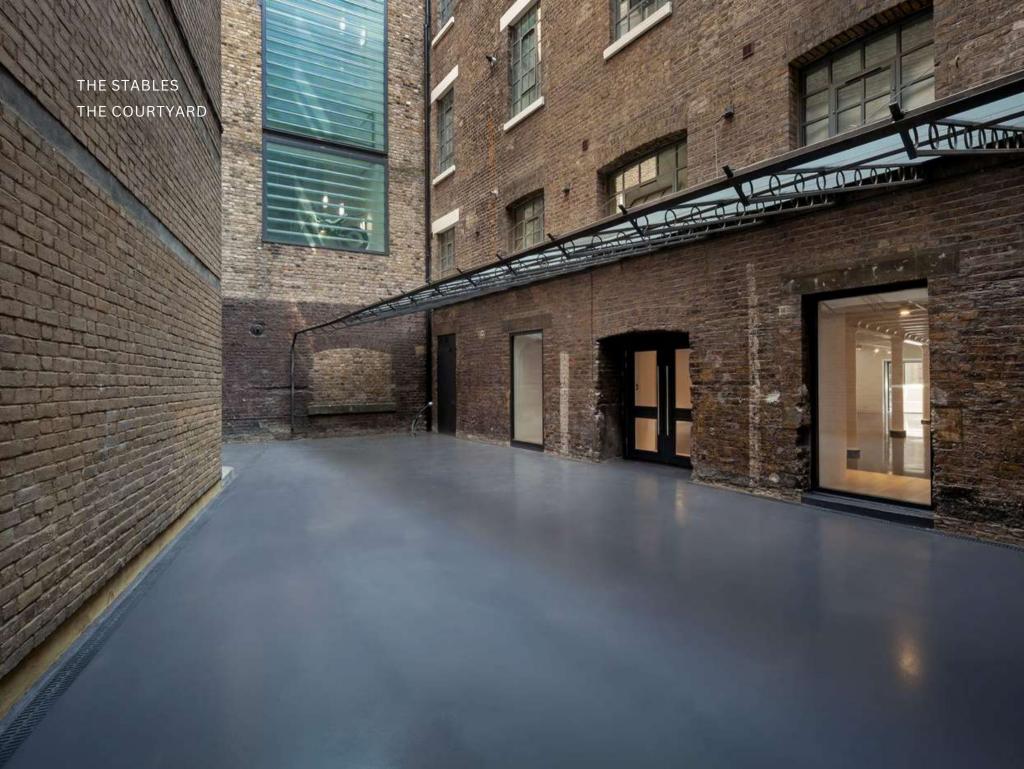

# THE STABLES THE COURTYARD

- OUTSIDE SPACE
- PRIVATE VAULTED ENTRANCE
- EXPOSED BRICKWORK
- GLASS AWNING
- BRANDING OPPORTUNITIES
- ENTRANCE LED UPLIGHTING
- STREET-LEVEL ACCESS TO EARLHAM ST
- POWER, LX & RIGGING OPTIONS
- VEHICLE ACCESS
- DIRECT LOADING OPTIONS
- LARGE DISPLAY / VIEWING WINDOWS

**80 STANDING • 30 DINNER • 40 THEATRE** 

JOHN LEWIS

Google Cloud

**GUERLAIN** 

LIBERTY.

SAMSUNG

BELMOND

JIMMY CHOO