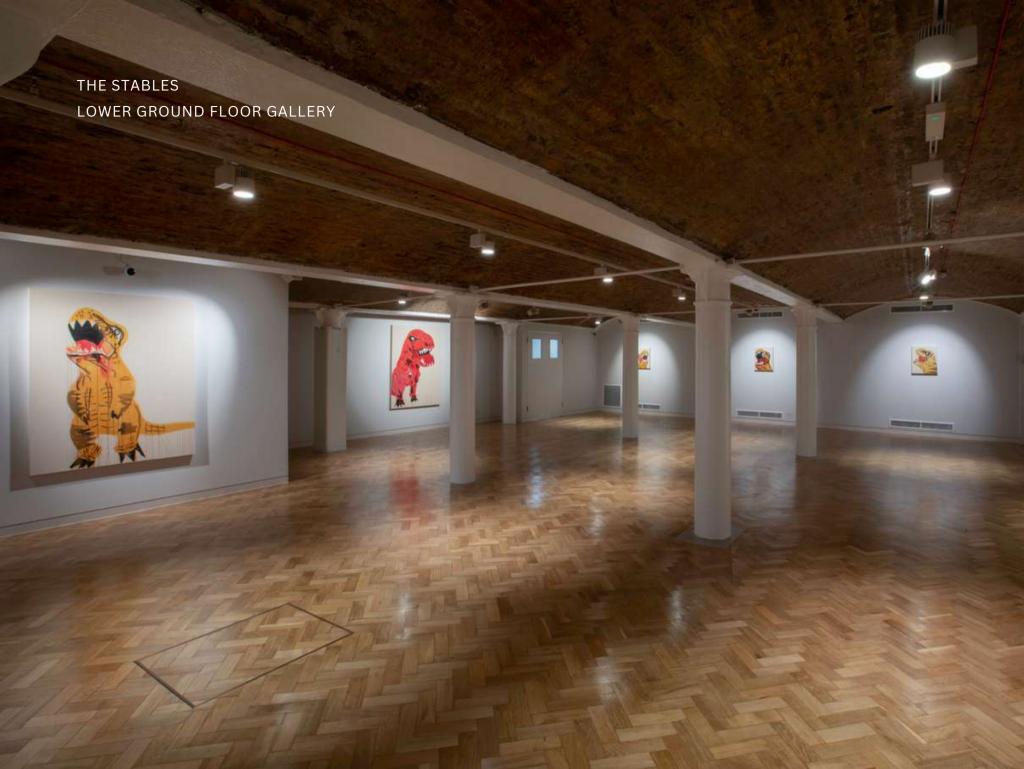

# THE STABLES LOWER GALLERY

- VAULTED BARREL CEILINGS
- RECLAIMED PARQUET FLOORING
- CLOAKROOM / STORAGE
- PREP / CATERING AREA
- MULTIPLE RIGGING POINTS
- SHOWCASE LIGHTING
- 5 X UNISEX TOILETS
- NATURAL LIGHT FROM STREET LEVEL
- AV OPTIONS
- COMMS ROOM
- TEMPERATURE CONTROLLED HVAC
- ACCESS TO GROUND FLOOR GALLERY
- VIEW TO SHELTON STREET

85 STANDING • 35 DINNER • 60 THEATRE