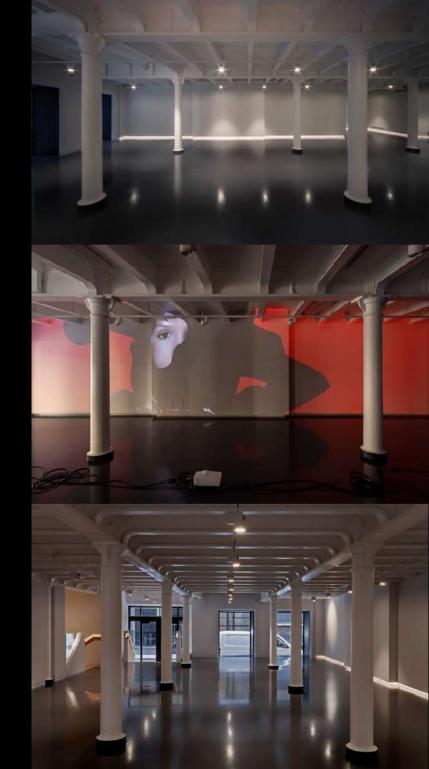

# THE STABLES GROUND FLOOR GALLERY

- PREMIUM SPACE
- SHOWCASE LIGHTING
- THREE-PHASE POWER
- NATURAL DAYLIGHT
- DISABLED WC
- FLOATING WALLS
- STORAGE OPTIONS
- STREET LEVEL VISIBILITY
- BLANK CANVAS OPTIONS
- TWO ENTRANCES / DOUBLE FRONTAGE
- 5 LARGE GLASS VIEWING WINDOWS
- MULTIPLE RIGGING POINTS
- TEMPERATURE CONTROLLED HVAC
- ACCESS TO COURTYARD AND LOWER GALLERY

175 STANDING • 55 DINNER • 100 THEATRE